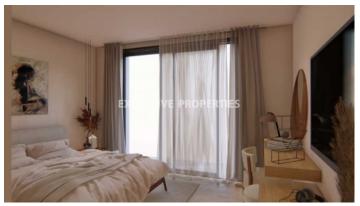

### Apartment in Nicosia NIC00510

Nicosia, Cyprus

Luxury two bedroom apartment located in Nicosia area with perfect panoramic city view within walking distance to all amenities. The total covered area is 124 sq. m and the covered veranda is 25 sq. m. The apartment consists of an open-plan kitchen connected the living and dining room area, two bedroom, (master bedroom is en-suite with shower), guest WC, and large spacious veranda. There is photovoltaic system, laminated parquet floor, ceramic tiles in bathrooms floors and walls, security and fireproof entrance doors, intercom system, provisions for under-floor heating, provisions for split air conditioning in all areas, high standard sanitary ware, thermal aluminium window frames with double-glazing, high standard kitchen cabinets, high standards wardrobes, and secured covered parking.

### **Apartment Details**

| Covered Veranda (sq.m): 25 sq.m   Total area (sq.m): 124 sq.m   V.A.T: Included   Common Expenses: Included  <br>Energy Efficiency: Category A |
|------------------------------------------------------------------------------------------------------------------------------------------------|
| Covered Parking   Intercom System   Balcony                                                                                                    |
| Price                                                                                                                                          |

### General

| V.A.T: Included   Common Expenses: Included                 |
|-------------------------------------------------------------|
| Condition: New   Delivery Status: Completed   Bedrooms: 2   |
| Bathrooms: 2   En-Suite Bathrooms: 1                        |
| Total area (sq.m): 124 sq.m   Covered Area (sq.m): 124 sq.m |
| Covered Veranda (sq.m): 25 sq.m                             |
| Distance to Sea: < 0.5km   Title Deeds: No                  |
| Energy Efficiency: Category A                               |