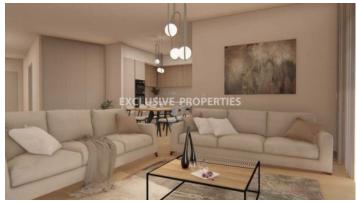

### Apartment in Nicosia NIC00510

Nicosia, Cyprus

Luxury two bedroom apartment located in Nicosia area with perfect panoramic city view within walking distance to all amenities. The total covered area is 124 sq. m and the covered veranda is 25 sq. m. The apartment consists of an open-plan kitchen connected the living and dining room area, two bedroom, (master bedroom is en-suite with shower), guest WC, and large spacious veranda. There is photovoltaic system, laminated parquet floor, ceramic tiles in bathrooms floors and walls, security and fireproof entrance doors, intercom system, provisions for under-floor heating, provisions for split air conditioning in all areas, high standard sanitary ware, thermal aluminium window frames with double-glazing, high standard kitchen cabinets, high standards wardrobes, and secured covered parking.