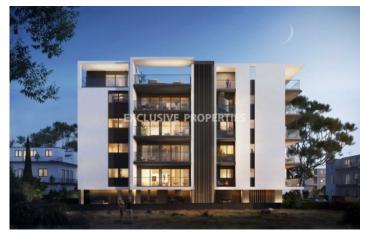

### Apartment in Nicosia NIC00510

Nicosia, Cyprus

Luxury two bedroom apartment located in Nicosia area with perfect panoramic city view within walking distance to all amenities. The total covered area is 124 sq. m and the covered veranda is 25 sq. m. The apartment consists of an open-plan kitchen connected the living and dining room area, two bedroom, (master bedroom is en-suite with shower), guest WC, and large spacious veranda. There is photovoltaic system, laminated parquet floor, ceramic tiles in bathrooms floors and walls, security and fireproof entrance doors, intercom system, provisions for under-floor heating, provisions for split air conditioning in all areas, high standard sanitary ware, thermal aluminium window frames with double-glazing, high standard kitchen cabinets, high standards wardrobes, and secured covered parking.