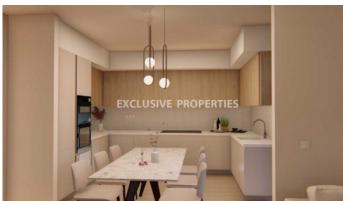

### Apartment in Nicosia NIC00510

Nicosia, Cyprus

Luxury two bedroom apartment located in Nicosia area with perfect panoramic city view within walking distance to all amenities. The total covered area is 124 sq. m and the covered veranda is 25 sq. m. The apartment consists of an open-plan kitchen connected the living and dining room area, two bedroom, (master bedroom is en-suite with shower), guest WC, and large spacious veranda. There is photovoltaic system, laminated parquet floor, ceramic tiles in bathrooms floors and walls, security and fireproof entrance doors, intercom system, provisions for under-floor heating, provisions for split air conditioning in all areas, high standard sanitary ware, thermal aluminium window frames with double-glazing, high standard kitchen cabinets, high standards wardrobes, and secured covered parking.