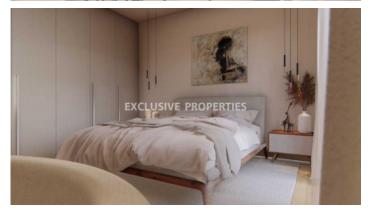

### Apartment in Nicosia NIC00510

Nicosia, Cyprus

Luxury two bedroom apartment located in Nicosia area with perfect panoramic city view within walking distance to all amenities. The total covered area is 124 sq. m and the covered veranda is 25 sq. m. The apartment consists of an open-plan kitchen connected the living and dining room area, two bedroom, (master bedroom is en-suite with shower), guest WC, and large spacious veranda. There is photovoltaic system, laminated parquet floor, ceramic tiles in bathrooms floors and walls, security and fireproof entrance doors, intercom system, provisions for under-floor heating, provisions for split air conditioning in all areas, high standard sanitary ware, thermal aluminium window frames with double-glazing, high standard kitchen cabinets, high standards wardrobes, and secured covered parking.