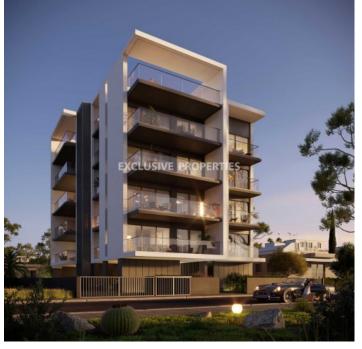

### Apartment in Nicosia NIC00510

Nicosia, Cyprus

Luxury two bedroom apartment located in Nicosia area with perfect panoramic city view within walking distance to all amenities. The total covered area is 124 sq. m and the covered veranda is 25 sq. m. The apartment consists of an open-plan kitchen connected the living and dining room area, two bedroom, (master bedroom is en-suite with shower), guest WC, and large spacious veranda. There is photovoltaic system, laminated parquet floor, ceramic tiles in bathrooms floors and walls, security and fireproof entrance doors, intercom system, provisions for under-floor heating, provisions for split air conditioning in all areas, high standard sanitary ware, thermal aluminium window frames with double-glazing, high standard kitchen cabinets, high standards wardrobes, and secured covered parking.

#### Views

City View | Panoramic view