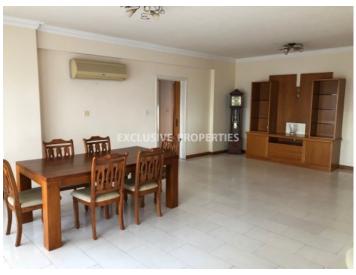

## Apartment in Mesa Getonia LIM02647

Mesa Geitonia, Limassol, Cyprus

Spacious four bedroom penthouse with a sea and mountain views located in Mesa Getonia area. The covered area is 174 sq. m + 74 sq. m covered veranda + 10 sq. m uncovered veranda. It consists of separate kitchen with sitting area, big living room connected with dining area, 4 bedrooms (master bedroom en-suite with shower), family bathroom and main shower. Also there is spacious covered veranda with nice city and sea view plus uncovered veranda with mountain view and extra storage space. It is furnished and equipped, with double glazed windows, air condition, fans on veranda, storage heaters, laminate floor in bedrooms and solar panels for hot water. Donstairs there are 3 covered parking (1 double parking + 1 single) & storage room. Also the building has security camera at the entrance and green area.

## **Apartment Details**

Bedrooms: 4 | Bathrooms: 3 | Covered Area (sq.m): 174 sq. m | Covered Veranda (sq.m): 74 sq. m |

Uncovered Veranda (sq.m): 10 sq. m

Air Condition | Balcony | Fully Fitted Kitchen | Covered Parking | Mountain View | Sea View