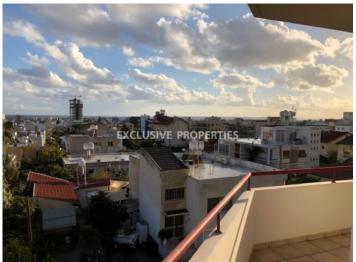

## Apartment in Mesa Getonia LIM02647

Mesa Geitonia, Limassol, Cyprus

Spacious four bedroom penthouse with a sea and mountain views located in Mesa Getonia area. The covered area is 174 sq. m + 74 sq. m covered veranda + 10 sq. m uncovered veranda. It consists of separate kitchen with sitting area, big living room connected with dining area, 4 bedrooms (master bedroom en-suite with shower), family bathroom and main shower. Also there is spacious covered veranda with nice city and sea view plus uncovered veranda with mountain view and extra storage space. It is furnished and equipped, with double glazed windows, air condition, fans on veranda, storage heaters, laminate floor in bedrooms and solar panels for hot water. Donstairs there are 3 covered parking (1 double parking + 1 single) & storage room. Also the building has security camera at the entrance and green area.

#### **Views**

City View | Mountain View | Road Access | Sea View | South Site Directions | West Site Directions