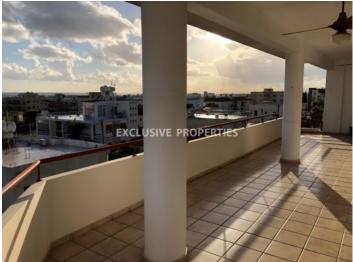

## Apartment in Mesa Getonia LIM02647

Mesa Geitonia, Limassol, Cyprus

Spacious four bedroom penthouse with a sea and mountain views located in Mesa Getonia area. The covered area is 174 sq. m + 74 sq. m covered veranda + 10 sq. m uncovered veranda. It consists of separate kitchen with sitting area, big living room connected with dining area, 4 bedrooms (master bedroom en-suite with shower), family bathroom and main shower. Also there is spacious covered veranda with nice city and sea view plus uncovered veranda with mountain view and extra storage space. It is furnished and equipped, with double glazed windows, air condition, fans on veranda, storage heaters, laminate floor in bedrooms and solar panels for hot water. Donstairs there are 3 covered parking (1 double parking + 1 single) & storage room. Also the building has security camera at the entrance and green area.

#### **Views**

City View | Mountain View | Road Access | Sea View | South Site Directions | West Site Directions