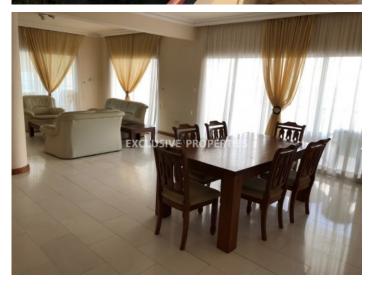

## Apartment in Mesa Getonia LIM02647

Mesa Geitonia, Limassol, Cyprus

Spacious four bedroom penthouse with a sea and mountain views located in Mesa Getonia area. The covered area is 174 sq. m + 74 sq. m covered veranda + 10 sq. m uncovered veranda. It consists of separate kitchen with sitting area, big living room connected with dining area, 4 bedrooms (master bedroom en-suite with shower), family bathroom and main shower. Also there is spacious covered veranda with nice city and sea view plus uncovered veranda with mountain view and extra storage space. It is furnished and equipped, with double glazed windows, air condition, fans on veranda, storage heaters, laminate floor in bedrooms and solar panels for hot water. Donstairs there are 3 covered parking (1 double parking + 1 single) & storage room. Also the building has security camera at the entrance and green area.

## **Apartment Details**

Bedrooms: 4 | Bathrooms: 3 | Covered Area (sq.m): 174 sq. m | Covered Veranda (sq.m): 74 sq. m |

Uncovered Veranda (sq.m): 10 sq. m

Air Condition | Balcony | Fully Fitted Kitchen | Covered Parking | Mountain View | Sea View