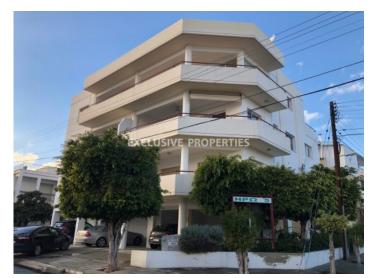

## Apartment in Mesa Getonia LIM02647

Mesa Geitonia, Limassol, Cyprus

Spacious four bedroom penthouse with a sea and mountain views located in Mesa Getonia area. The covered area is 174 sq. m + 74 sq. m covered veranda + 10 sq. m uncovered veranda. It consists of separate kitchen with sitting area, big living room connected with dining area, 4 bedrooms (master bedroom en-suite with shower), family bathroom and main shower. Also there is spacious covered veranda with nice city and sea view plus uncovered veranda with mountain view and extra storage space. It is furnished and equipped, with double glazed windows, air condition, fans on veranda, storage heaters, laminate floor in bedrooms and solar panels for hot water. Donstairs there are 3 covered parking (1 double parking + 1 single) & storage room. Also the building has security camera at the entrance and green area.