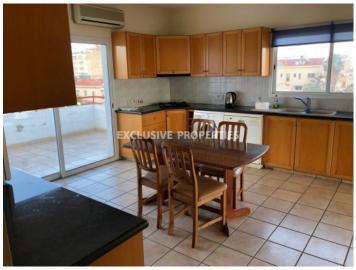

## Apartment in Mesa Getonia LIM02647

Mesa Geitonia, Limassol, Cyprus

Spacious four bedroom penthouse with a sea and mountain views located in Mesa Getonia area. The covered area is 174 sq. m + 74 sq. m covered veranda + 10 sq. m uncovered veranda. It consists of separate kitchen with sitting area, big living room connected with dining area, 4 bedrooms (master bedroom en-suite with shower), family bathroom and main shower. Also there is spacious covered veranda with nice city and sea view plus uncovered veranda with mountain view and extra storage space. It is furnished and equipped, with double glazed windows, air condition, fans on veranda, storage heaters, laminate floor in bedrooms and solar panels for hot water. Donstairs there are 3 covered parking (1 double parking + 1 single) & storage room. Also the building has security camera at the entrance and green area.

#### **Interior**

```
Air Condition | Balcony | Camera | Double Glazed Windows | Electrical Heating | Elevator | Furnished |

Fully Fitted Kitchen | Guest Wc with Shower | Laminate Floor | Separate Kitchen | Storage Room |