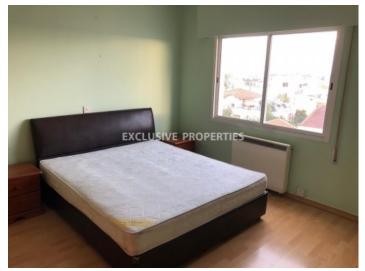

## Apartment in Mesa Getonia LIM02647

Mesa Geitonia, Limassol, Cyprus

Spacious four bedroom penthouse with a sea and mountain views located in Mesa Getonia area. The covered area is 174 sq. m + 74 sq. m covered veranda + 10 sq. m uncovered veranda. It consists of separate kitchen with sitting area, big living room connected with dining area, 4 bedrooms (master bedroom en-suite with shower), family bathroom and main shower. Also there is spacious covered veranda with nice city and sea view plus uncovered veranda with mountain view and extra storage space. It is furnished and equipped, with double glazed windows, air condition, fans on veranda, storage heaters, laminate floor in bedrooms and solar panels for hot water. Donstairs there are 3 covered parking (1 double parking + 1 single) & storage room. Also the building has security camera at the entrance and green area.

## **Apartment Details**

Bedrooms: 4 | Bathrooms: 3 | Covered Area (sq.m): 174 sq. m | Covered Veranda (sq.m): 74 sq. m |

Uncovered Veranda (sq.m): 10 sq. m

Air Condition | Balcony | Fully Fitted Kitchen | Covered Parking | Mountain View | Sea View