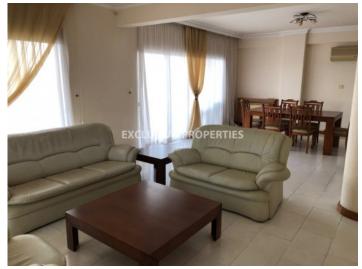

## Apartment in Mesa Getonia LIM02647

Mesa Geitonia, Limassol, Cyprus

Spacious four bedroom penthouse with a sea and mountain views located in Mesa Getonia area. The covered area is 174 sq. m + 74 sq. m covered veranda + 10 sq. m uncovered veranda. It consists of separate kitchen with sitting area, big living room connected with dining area, 4 bedrooms (master bedroom en-suite with shower), family bathroom and main shower. Also there is spacious covered veranda with nice city and sea view plus uncovered veranda with mountain view and extra storage space. It is furnished and equipped, with double glazed windows, air condition, fans on veranda, storage heaters, laminate floor in bedrooms and solar panels for hot water. Donstairs there are 3 covered parking (1 double parking + 1 single) & storage room. Also the building has security camera at the entrance and green area.

## **Apartment Details**

Bedrooms: 4 | Bathrooms: 3 | Covered Area (sq.m): 174 sq. m | Covered Veranda (sq.m): 74 sq. m |

Uncovered Veranda (sq.m): 10 sq. m

Air Condition | Balcony | Fully Fitted Kitchen | Covered Parking | Mountain View | Sea View