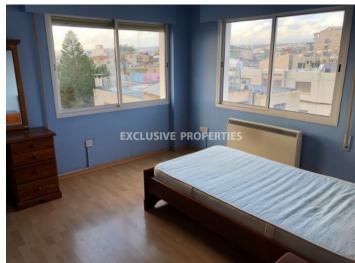

## Apartment in Mesa Getonia LIM02647

Mesa Geitonia, Limassol, Cyprus

Spacious four bedroom penthouse with a sea and mountain views located in Mesa Getonia area. The covered area is 174 sq. m + 74 sq. m covered veranda + 10 sq. m uncovered veranda. It consists of separate kitchen with sitting area, big living room connected with dining area, 4 bedrooms (master bedroom en-suite with shower), family bathroom and main shower. Also there is spacious covered veranda with nice city and sea view plus uncovered veranda with mountain view and extra storage space. It is furnished and equipped, with double glazed windows, air condition, fans on veranda, storage heaters, laminate floor in bedrooms and solar panels for hot water. Donstairs there are 3 covered parking (1 double parking + 1 single) & storage room. Also the building has security camera at the entrance and green area.

## **Apartment Details**

Bedrooms: 4 | Bathrooms: 3 | Covered Area (sq.m): 174 sq. m | Covered Veranda (sq.m): 74 sq. m |

Uncovered Veranda (sq.m): 10 sq. m

Air Condition | Balcony | Fully Fitted Kitchen | Covered Parking | Mountain View | Sea View

#### **Views**

City View | Mountain View | Road Access | Sea View | South Site Directions | West Site Directions