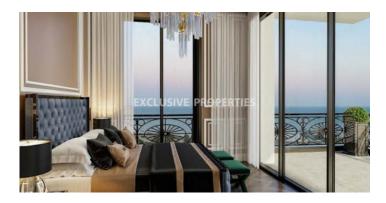

# Apartment in Pareklissia (close to the beach) LIM05429

Pareklissia, Limassol, Cyprus

A four-bedroom apartment, located at the beachfront of Pareklissia, walking distance to all amenities and private access to the beach. The apartment has an open plan kitchen connected with dining and living areas, a guest toilet, three bedrooms (master bedroom has an en suite bathroom), the main bathroom, and on the ground floor of the building, there is a staff room with en suite shower. Also there is a roof garden with a jacuzzi, swim spa, pergola and outdoor fireplace.

### **Apartment Details**

Bedrooms: 4 | Bathrooms: 3 | Distance to Sea: < 0.5km | Covered Area (sq.m): 224 |</th>Covered Veranda (sq.m): 78 | V.A.T: Not Included | Energy Efficiency: Category B

Garden | Uncovered Parking | Sea View