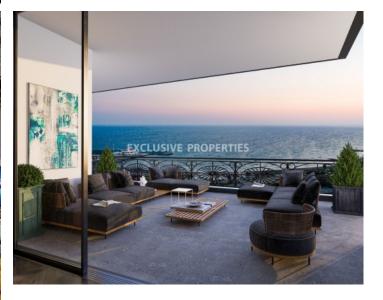

# Apartment in Pareklissia (close to the beach) LIM05429

Pareklissia, Limassol, Cyprus

A four-bedroom apartment, located at the beachfront of Pareklissia, walking distance to all amenities and private access to the beach. The apartment has an open plan kitchen connected with dining and living areas, a guest toilet, three bedrooms (master bedroom has an en suite bathroom), the main bathroom, and on the ground floor of the building, there is a staff room with en suite shower. Also there is a roof garden with a jacuzzi, swim spa, pergola and outdoor fireplace.

#### Views

Sea View | Pool View