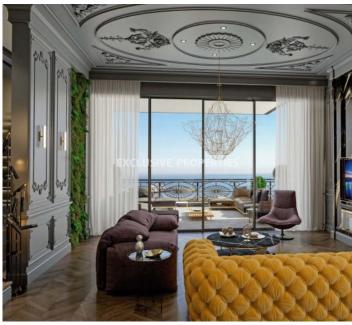

# Apartment in Pareklissia (close to the beach) LIM05429

Pareklissia, Limassol, Cyprus

A four-bedroom apartment, located at the beachfront of Pareklissia, walking distance to all amenities and private access to the beach. The apartment has an open plan kitchen connected with dining and living areas, a guest toilet, three bedrooms (master bedroom has an en suite bathroom), the main bathroom, and on the ground floor of the building, there is a staff room with en suite shower. Also there is a roof garden with a jacuzzi, swim spa, pergola and outdoor fireplace.