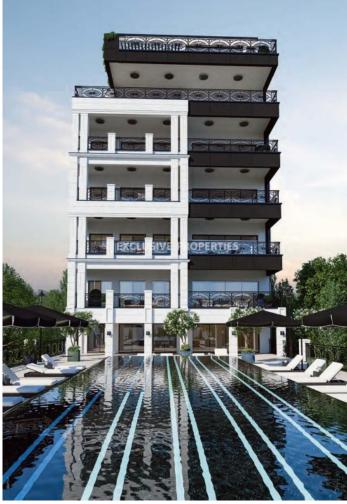

# Apartment in Pareklissia (close to the beach) LIM05429

Pareklissia, Limassol, Cyprus

A four-bedroom apartment, located at the beachfront of Pareklissia, walking distance to all amenities and private access to the beach. The apartment has an open plan kitchen connected with dining and living areas, a guest toilet, three bedrooms (master bedroom has an en suite bathroom), the main bathroom, and on the ground floor of the building, there is a staff room with en suite shower. Also there is a roof garden with a jacuzzi, swim spa, pergola and outdoor fireplace.

### **Apartment Details**

Bedrooms: 4 | Bathrooms: 3 | Distance to Sea: < 0.5km | Covered Area (sq.m): 224 |</th>Covered Veranda (sq.m): 78 | V.A.T: Not Included | Energy Efficiency: Category B

Garden | Uncovered Parking | Sea View

#### Exterior

Common Swimming Pool | Garden | Roof Garden | Uncovered Parking