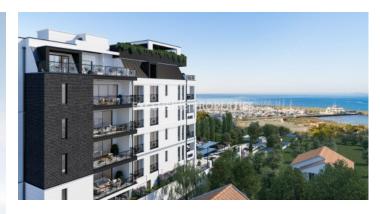

# Apartment in Pareklissia (close to the beach) LIM05429

Pareklissia, Limassol, Cyprus

A four-bedroom apartment, located at the beachfront of Pareklissia, walking distance to all amenities and private access to the beach. The apartment has an open plan kitchen connected with dining and living areas, a guest toilet, three bedrooms (master bedroom has an en suite bathroom), the main bathroom, and on the ground floor of the building, there is a staff room with en suite shower. Also there is a roof garden with a jacuzzi, swim spa, pergola and outdoor fireplace.

#### Views

Sea View | Pool View