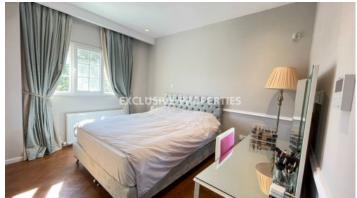

#### Pareklissia, Limassol, Cyprus

Beautiful and fully renovated four-bedroom+ maids room villa located in an exclusive and quiet place, Parekklisia Village, close to all the amenities. The total covered area is 200 sq. m, plot size is 843 sq. m, and the uncovered veranda - 15 sq. m. The Villa consists of a fully fitted kitchen, living and dining area, guest toilet on the ground floor, 3 bedrooms (master bedroom has en-suite with shower and large walk-in closet), and family bathroom with the steam on the first floor. In the basement, there is another spacious bedroom and maids' room with a shower and separate office room with the heating and a/c. It's fully furnished and equipped with VRV air-conditioning system, fireplace, diesel central heating, alarm & security system, fire alarm, video intercom, and water pressure system. Also, there is a private swimming, covered private parking, landscaped garden, and well-groomed territory.