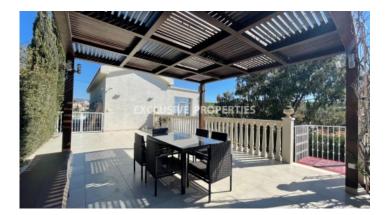

#### Pareklissia, Limassol, Cyprus

Beautiful and fully renovated four-bedroom+ maids room villa located in an exclusive and quiet place, Parekklisia Village, close to all the amenities. The total covered area is 200 sq. m, plot size is 843 sq. m, and the uncovered veranda - 15 sq. m. The Villa consists of a fully fitted kitchen, living and dining area, guest toilet on the ground floor, 3 bedrooms (master bedroom has en-suite with shower and large walk-in closet), and family bathroom with the steam on the first floor. In the basement, there is another spacious bedroom and maids' room with a shower and separate office room with the heating and a/c. It's fully furnished and equipped with VRV air-conditioning system, fireplace, diesel central heating, alarm & security system, fire alarm, video intercom, and water pressure system. Also, there is a private swimming, covered private parking, landscaped garden, and well-groomed territory.