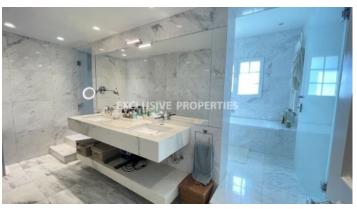

#### Pareklissia, Limassol, Cyprus

Beautiful and fully renovated four-bedroom+ maids room villa located in an exclusive and quiet place, Parekklisia Village, close to all the amenities. The total covered area is 200 sq. m, plot size is 843 sq. m, and the uncovered veranda - 15 sq. m. The Villa consists of a fully fitted kitchen, living and dining area, guest toilet on the ground floor, 3 bedrooms (master bedroom has en-suite with shower and large walk-in closet), and family bathroom with the steam on the first floor. In the basement, there is another spacious bedroom and maids' room with a shower and separate office room with the heating and a/c. It's fully furnished and equipped with VRV air-conditioning system, fireplace, diesel central heating, alarm & security system, fire alarm, video intercom, and water pressure system. Also, there is a private swimming, covered private parking, landscaped garden, and well-groomed territory.