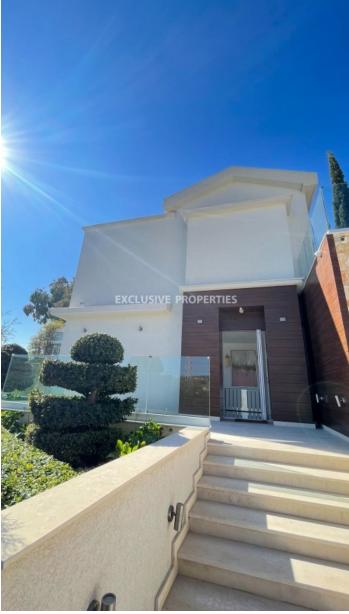

#### Pareklissia, Limassol, Cyprus

Beautiful and fully renovated four-bedroom+ maids room villa located in an exclusive and quiet place, Parekklisia Village, close to all the amenities. The total covered area is 200 sq. m, plot size is 843 sq. m, and the uncovered veranda - 15 sq. m. The Villa consists of a fully fitted kitchen, living and dining area, guest toilet on the ground floor, 3 bedrooms (master bedroom has en-suite with shower and large walk-in closet), and family bathroom with the steam on the first floor. In the basement, there is another spacious bedroom and maids' room with a shower and separate office room with the heating and a/c. It's fully furnished and equipped with VRV air-conditioning system, fireplace, diesel central heating, alarm & security system, fire alarm, video intercom, and water pressure system. Also, there is a private swimming, covered private parking, landscaped garden, and well-groomed territory.

### **House-Villa Details**

Bedrooms: 5 | Covered Area (sq.m): 200 sq.m | Uncovered Veranda (sq.m): 15 sq.m | Total area (sq.m): 843 sq.m

Covered Parking | Uncovered Parking | Air Condition | Balcony | Fully Fitted Kitchen | Mountain View