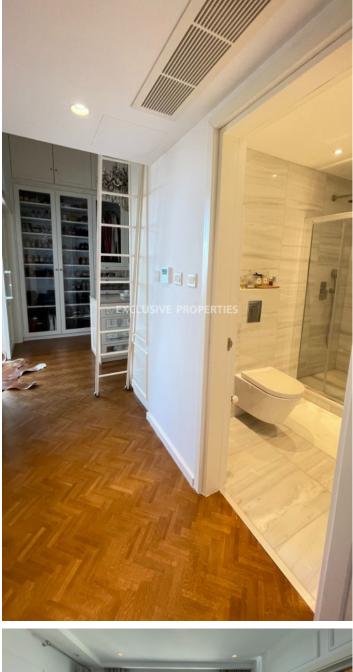

#### Pareklissia, Limassol, Cyprus

Beautiful and fully renovated four-bedroom+ maids room villa located in an exclusive and quiet place, Parekklisia Village, close to all the amenities. The total covered area is 200 sq. m, plot size is 843 sq. m, and the uncovered veranda - 15 sq. m. The Villa consists of a fully fitted kitchen, living and dining area, guest toilet on the ground floor, 3 bedrooms (master bedroom has en-suite with shower and large walk-in closet), and family bathroom with the steam on the first floor. In the basement, there is another spacious bedroom and maids' room with a shower and separate office room with the heating and a/c. It's fully furnished and equipped with VRV air-conditioning system, fireplace, diesel central heating, alarm & security system, fire alarm, video intercom, and water pressure system. Also, there is a private swimming, covered private parking, landscaped garden, and well-groomed territory.

#### Interior

```
Alarm System | Air Condition | Balcony | Central Heating | Fireplace | Furnished | Fully Fitted Kitchen |

Guest Wc | Security System | Study / Office | VRV Air Condition System | Water Pressure System
```