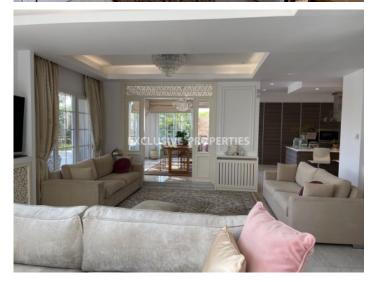

#### Pareklissia, Limassol, Cyprus

Beautiful and fully renovated four-bedroom+ maids room villa located in an exclusive and quiet place, Parekklisia Village, close to all the amenities. The total covered area is 200 sq. m, plot size is 843 sq. m, and the uncovered veranda - 15 sq. m. The Villa consists of a fully fitted kitchen, living and dining area, guest toilet on the ground floor, 3 bedrooms (master bedroom has en-suite with shower and large walk-in closet), and family bathroom with the steam on the first floor. In the basement, there is another spacious bedroom and maids' room with a shower and separate office room with the heating and a/c. It's fully furnished and equipped with VRV air-conditioning system, fireplace, diesel central heating, alarm & security system, fire alarm, video intercom, and water pressure system. Also, there is a private swimming, covered private parking, landscaped garden, and well-groomed territory.

#### Interior

```
Alarm System | Air Condition | Balcony | Central Heating | Fireplace | Furnished | Fully Fitted Kitchen |

Guest Wc | Security System | Study / Office | VRV Air Condition System | Water Pressure System
```