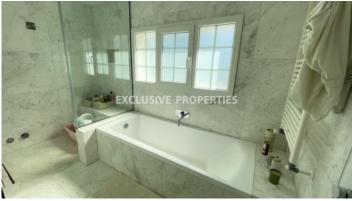

#### Pareklissia, Limassol, Cyprus

Beautiful and fully renovated four-bedroom+ maids room villa located in an exclusive and quiet place, Parekklisia Village, close to all the amenities. The total covered area is 200 sq. m, plot size is 843 sq. m, and the uncovered veranda - 15 sq. m. The Villa consists of a fully fitted kitchen, living and dining area, guest toilet on the ground floor, 3 bedrooms (master bedroom has en-suite with shower and large walk-in closet), and family bathroom with the steam on the first floor. In the basement, there is another spacious bedroom and maids' room with a shower and separate office room with the heating and a/c. It's fully furnished and equipped with VRV air-conditioning system, fireplace, diesel central heating, alarm & security system, fire alarm, video intercom, and water pressure system. Also, there is a private swimming, covered private parking, landscaped garden, and well-groomed territory.