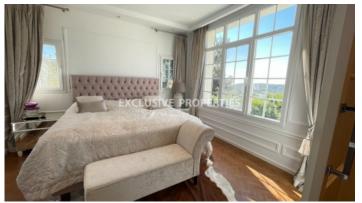

#### Pareklissia, Limassol, Cyprus

Beautiful and fully renovated four-bedroom+ maids room villa located in an exclusive and quiet place, Parekklisia Village, close to all the amenities. The total covered area is 200 sq. m, plot size is 843 sq. m, and the uncovered veranda - 15 sq. m. The Villa consists of a fully fitted kitchen, living and dining area, guest toilet on the ground floor, 3 bedrooms (master bedroom has en-suite with shower and large walk-in closet), and family bathroom with the steam on the first floor. In the basement, there is another spacious bedroom and maids' room with a shower and separate office room with the heating and a/c. It's fully furnished and equipped with VRV air-conditioning system, fireplace, diesel central heating, alarm & security system, fire alarm, video intercom, and water pressure system. Also, there is a private swimming, covered private parking, landscaped garden, and well-groomed territory.

### Views

City View | Mountain View