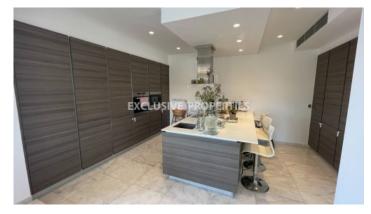

#### Pareklissia, Limassol, Cyprus

Beautiful and fully renovated four-bedroom+ maids room villa located in an exclusive and quiet place, Parekklisia Village, close to all the amenities. The total covered area is 200 sq. m, plot size is 843 sq. m, and the uncovered veranda - 15 sq. m. The Villa consists of a fully fitted kitchen, living and dining area, guest toilet on the ground floor, 3 bedrooms (master bedroom has en-suite with shower and large walk-in closet), and family bathroom with the steam on the first floor. In the basement, there is another spacious bedroom and maids' room with a shower and separate office room with the heating and a/c. It's fully furnished and equipped with VRV air-conditioning system, fireplace, diesel central heating, alarm & security system, fire alarm, video intercom, and water pressure system. Also, there is a private swimming, covered private parking, landscaped garden, and well-groomed territory.

#### Interior

```
Alarm System | Air Condition | Balcony | Central Heating | Fireplace | Furnished | Fully Fitted Kitchen |

Guest Wc | Security System | Study / Office | VRV Air Condition System | Water Pressure System
```