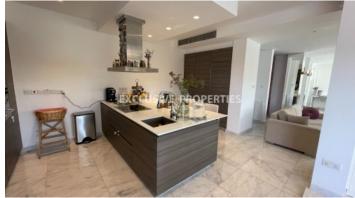

#### Pareklissia, Limassol, Cyprus

Beautiful and fully renovated four-bedroom+ maids room villa located in an exclusive and quiet place, Parekklisia Village, close to all the amenities. The total covered area is 200 sq. m, plot size is 843 sq. m, and the uncovered veranda - 15 sq. m. The Villa consists of a fully fitted kitchen, living and dining area, guest toilet on the ground floor, 3 bedrooms (master bedroom has en-suite with shower and large walk-in closet), and family bathroom with the steam on the first floor. In the basement, there is another spacious bedroom and maids' room with a shower and separate office room with the heating and a/c. It's fully furnished and equipped with VRV air-conditioning system, fireplace, diesel central heating, alarm & security system, fire alarm, video intercom, and water pressure system. Also, there is a private swimming, covered private parking, landscaped garden, and well-groomed territory.

#### Interior

```
Alarm System | Air Condition | Balcony | Central Heating | Fireplace | Furnished | Fully Fitted Kitchen |

Guest Wc | Security System | Study / Office | VRV Air Condition System | Water Pressure System
```