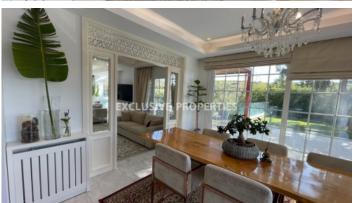

#### Pareklissia, Limassol, Cyprus

Beautiful and fully renovated four-bedroom+ maids room villa located in an exclusive and quiet place, Parekklisia Village, close to all the amenities. The total covered area is 200 sq. m, plot size is 843 sq. m, and the uncovered veranda - 15 sq. m. The Villa consists of a fully fitted kitchen, living and dining area, guest toilet on the ground floor, 3 bedrooms (master bedroom has en-suite with shower and large walk-in closet), and family bathroom with the steam on the first floor. In the basement, there is another spacious bedroom and maids' room with a shower and separate office room with the heating and a/c. It's fully furnished and equipped with VRV air-conditioning system, fireplace, diesel central heating, alarm & security system, fire alarm, video intercom, and water pressure system. Also, there is a private swimming, covered private parking, landscaped garden, and well-groomed territory.