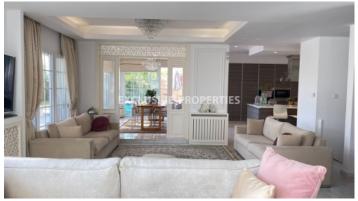

#### Pareklissia, Limassol, Cyprus

Beautiful and fully renovated four-bedroom+ maids room villa located in an exclusive and quiet place, Parekklisia Village, close to all the amenities. The total covered area is 200 sq. m, plot size is 843 sq. m, and the uncovered veranda - 15 sq. m. The Villa consists of a fully fitted kitchen, living and dining area, guest toilet on the ground floor, 3 bedrooms (master bedroom has en-suite with shower and large walk-in closet), and family bathroom with the steam on the first floor. In the basement, there is another spacious bedroom and maids' room with a shower and separate office room with the heating and a/c. It's fully furnished and equipped with VRV air-conditioning system, fireplace, diesel central heating, alarm & security system, fire alarm, video intercom, and water pressure system. Also, there is a private swimming, covered private parking, landscaped garden, and well-groomed territory.