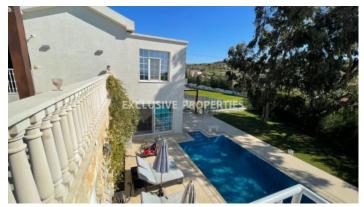

#### Pareklissia, Limassol, Cyprus

Beautiful and fully renovated four-bedroom+ maids room villa located in an exclusive and quiet place, Parekklisia Village, close to all the amenities. The total covered area is 200 sq. m, plot size is 843 sq. m, and the uncovered veranda - 15 sq. m. The Villa consists of a fully fitted kitchen, living and dining area, guest toilet on the ground floor, 3 bedrooms (master bedroom has en-suite with shower and large walk-in closet), and family bathroom with the steam on the first floor. In the basement, there is another spacious bedroom and maids' room with a shower and separate office room with the heating and a/c. It's fully furnished and equipped with VRV air-conditioning system, fireplace, diesel central heating, alarm & security system, fire alarm, video intercom, and water pressure system. Also, there is a private swimming, covered private parking, landscaped garden, and well-groomed territory.