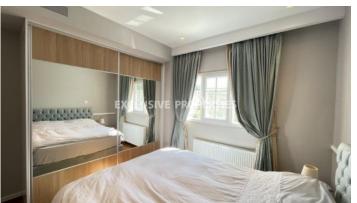

#### Pareklissia, Limassol, Cyprus

Beautiful and fully renovated four-bedroom+ maids room villa located in an exclusive and quiet place, Parekklisia Village, close to all the amenities. The total covered area is 200 sq. m, plot size is 843 sq. m, and the uncovered veranda - 15 sq. m. The Villa consists of a fully fitted kitchen, living and dining area, guest toilet on the ground floor, 3 bedrooms (master bedroom has en-suite with shower and large walk-in closet), and family bathroom with the steam on the first floor. In the basement, there is another spacious bedroom and maids' room with a shower and separate office room with the heating and a/c. It's fully furnished and equipped with VRV air-conditioning system, fireplace, diesel central heating, alarm & security system, fire alarm, video intercom, and water pressure system. Also, there is a private swimming, covered private parking, landscaped garden, and well-groomed territory.