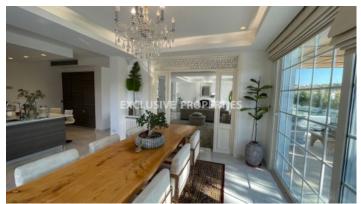

#### Pareklissia, Limassol, Cyprus

Beautiful and fully renovated four-bedroom+ maids room villa located in an exclusive and quiet place, Parekklisia Village, close to all the amenities. The total covered area is 200 sq. m, plot size is 843 sq. m, and the uncovered veranda - 15 sq. m. The Villa consists of a fully fitted kitchen, living and dining area, guest toilet on the ground floor, 3 bedrooms (master bedroom has en-suite with shower and large walk-in closet), and family bathroom with the steam on the first floor. In the basement, there is another spacious bedroom and maids' room with a shower and separate office room with the heating and a/c. It's fully furnished and equipped with VRV air-conditioning system, fireplace, diesel central heating, alarm & security system, fire alarm, video intercom, and water pressure system. Also, there is a private swimming, covered private parking, landscaped garden, and well-groomed territory.