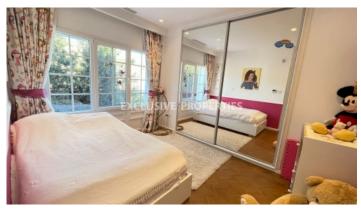

#### Pareklissia, Limassol, Cyprus

Beautiful and fully renovated four-bedroom+ maids room villa located in an exclusive and quiet place, Parekklisia Village, close to all the amenities. The total covered area is 200 sq. m, plot size is 843 sq. m, and the uncovered veranda - 15 sq. m. The Villa consists of a fully fitted kitchen, living and dining area, guest toilet on the ground floor, 3 bedrooms (master bedroom has en-suite with shower and large walk-in closet), and family bathroom with the steam on the first floor. In the basement, there is another spacious bedroom and maids' room with a shower and separate office room with the heating and a/c. It's fully furnished and equipped with VRV air-conditioning system, fireplace, diesel central heating, alarm & security system, fire alarm, video intercom, and water pressure system. Also, there is a private swimming, covered private parking, landscaped garden, and well-groomed territory.