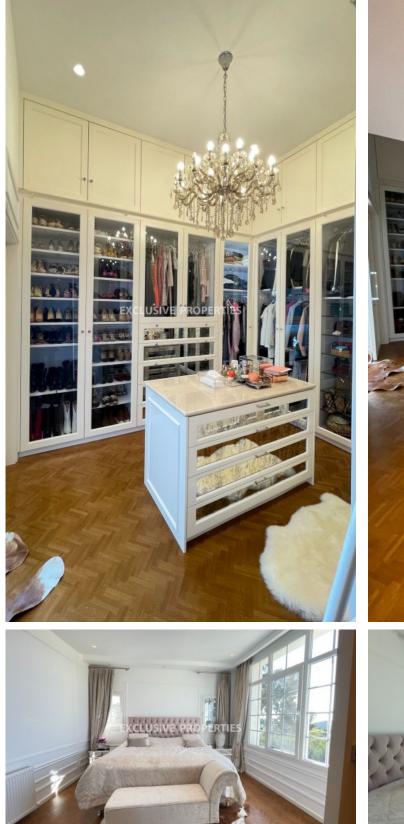

#### Pareklissia, Limassol, Cyprus

Beautiful and fully renovated four-bedroom+ maids room villa located in an exclusive and quiet place, Parekklisia Village, close to all the amenities. The total covered area is 200 sq. m, plot size is 843 sq. m, and the uncovered veranda - 15 sq. m. The Villa consists of a fully fitted kitchen, living and dining area, guest toilet on the ground floor, 3 bedrooms (master bedroom has en-suite with shower and large walk-in closet), and family bathroom with the steam on the first floor. In the basement, there is another spacious bedroom and maids' room with a shower and separate office room with the heating and a/c. It's fully furnished and equipped with VRV air-conditioning system, fireplace, diesel central heating, alarm & security system, fire alarm, video intercom, and water pressure system. Also, there is a private swimming, covered private parking, landscaped garden, and well-groomed territory.

### **House-Villa Details**

Bedrooms: 5 | Covered Area (sq.m): 200 sq.m | Uncovered Veranda (sq.m): 15 sq.m | Total area (sq.m): 843 sq.m

Covered Parking | Uncovered Parking | Air Condition | Balcony | Fully Fitted Kitchen | Mountain View

#### Interior

```
Alarm System | Air Condition | Balcony | Central Heating | Fireplace | Furnished | Fully Fitted Kitchen |

Guest Wc | Security System | Study / Office | VRV Air Condition System | Water Pressure System
```