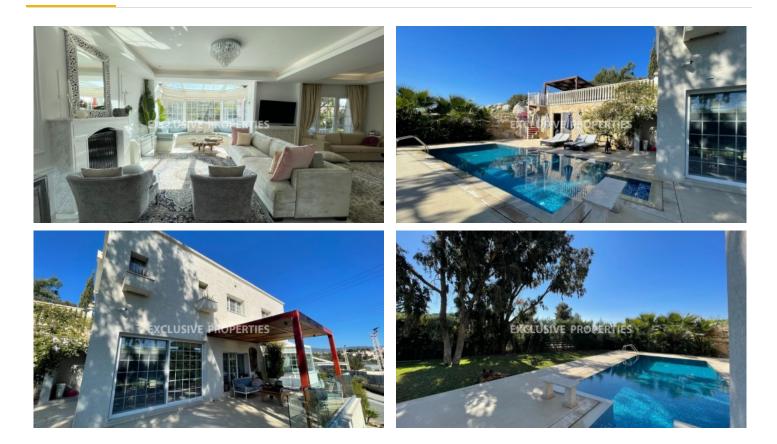

#### Pareklissia, Limassol, Cyprus

Beautiful and fully renovated four-bedroom+ maids room villa located in an exclusive and quiet place, Parekklisia Village, close to all the amenities. The total covered area is 200 sq. m, plot size is 843 sq. m, and the uncovered veranda - 15 sq. m. The Villa consists of a fully fitted kitchen, living and dining area, guest toilet on the ground floor, 3 bedrooms (master bedroom has en-suite with shower and large walk-in closet), and family bathroom with the steam on the first floor. In the basement, there is another spacious bedroom and maids' room with a shower and separate office room with the heating and a/c. It's fully furnished and equipped with VRV air-conditioning system, fireplace, diesel central heating, alarm & security system, fire alarm, video intercom, and water pressure system. Also, there is a private swimming, covered private parking, landscaped garden, and well-groomed territory.

### **House-Villa Details**

Bedrooms: 5 | Covered Area (sq.m): 200 sq.m | Uncovered Veranda (sq.m): 15 sq.m | Total area (sq.m): 843 sq.m

Covered Parking | Uncovered Parking | Air Condition | Balcony | Fully Fitted Kitchen | Mountain View

### Exterior

Covered Parking | Irrigation System | Uncovered Parking

#### Interior

```
Alarm System | Air Condition | Balcony | Central Heating | Fireplace | Furnished | Fully Fitted Kitchen |

Guest Wc | Security System | Study / Office | VRV Air Condition System | Water Pressure System
```