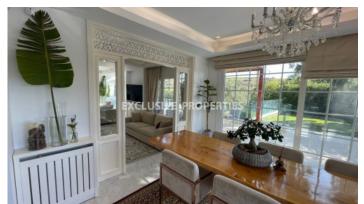

#### Pareklissia, Limassol, Cyprus

Beautiful and fully renovated four-bedroom+ maids room villa located in an exclusive and quiet place, Parekklisia Village, close to all the amenities. The total covered area is 200 sq. m, plot size is 843 sq. m, and the uncovered veranda - 15 sq. m. The Villa consists of a fully fitted kitchen, living and dining area, guest toilet on the ground floor, 3 bedrooms (master bedroom has en-suite with shower and large walk-in closet), and family bathroom with the steam on the first floor. In the basement, there is another spacious bedroom and maids' room with a shower and separate office room with the heating and a/c. It's fully furnished and equipped with VRV air-conditioning system, fireplace, diesel central heating, alarm & security system, fire alarm, video intercom, and water pressure system. Also, there is a private swimming, covered private parking, landscaped garden, and well-groomed territory.