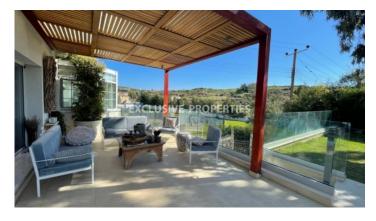

#### Pareklissia, Limassol, Cyprus

Beautiful and fully renovated four-bedroom+ maids room villa located in an exclusive and quiet place, Parekklisia Village, close to all the amenities. The total covered area is 200 sq. m, plot size is 843 sq. m, and the uncovered veranda - 15 sq. m. The Villa consists of a fully fitted kitchen, living and dining area, guest toilet on the ground floor, 3 bedrooms (master bedroom has en-suite with shower and large walk-in closet), and family bathroom with the steam on the first floor. In the basement, there is another spacious bedroom and maids' room with a shower and separate office room with the heating and a/c. It's fully furnished and equipped with VRV air-conditioning system, fireplace, diesel central heating, alarm & security system, fire alarm, video intercom, and water pressure system. Also, there is a private swimming, covered private parking, landscaped garden, and well-groomed territory.

### **House-Villa Details**

Bedrooms: 5 | Covered Area (sq.m): 200 sq.m | Uncovered Veranda (sq.m): 15 sq.m | Total area (sq.m): 843 sq.m

Covered Parking | Uncovered Parking | Air Condition | Balcony | Fully Fitted Kitchen | Mountain View