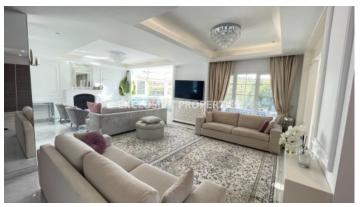

#### Pareklissia, Limassol, Cyprus

Beautiful and fully renovated four-bedroom+ maids room villa located in an exclusive and quiet place, Parekklisia Village, close to all the amenities. The total covered area is 200 sq. m, plot size is 843 sq. m, and the uncovered veranda - 15 sq. m. The Villa consists of a fully fitted kitchen, living and dining area, guest toilet on the ground floor, 3 bedrooms (master bedroom has en-suite with shower and large walk-in closet), and family bathroom with the steam on the first floor. In the basement, there is another spacious bedroom and maids' room with a shower and separate office room with the heating and a/c. It's fully furnished and equipped with VRV air-conditioning system, fireplace, diesel central heating, alarm & security system, fire alarm, video intercom, and water pressure system. Also, there is a private swimming, covered private parking, landscaped garden, and well-groomed territory.