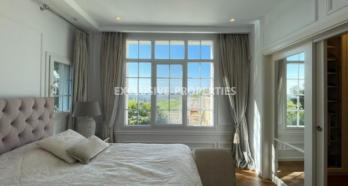

#### Pareklissia, Limassol, Cyprus

Beautiful and fully renovated four-bedroom+ maids room villa located in an exclusive and quiet place, Parekklisia Village, close to all the amenities. The total covered area is 200 sq. m, plot size is 843 sq. m, and the uncovered veranda - 15 sq. m. The Villa consists of a fully fitted kitchen, living and dining area, guest toilet on the ground floor, 3 bedrooms (master bedroom has en-suite with shower and large walk-in closet), and family bathroom with the steam on the first floor. In the basement, there is another spacious bedroom and maids' room with a shower and separate office room with the heating and a/c. It's fully furnished and equipped with VRV air-conditioning system, fireplace, diesel central heating, alarm & security system, fire alarm, video intercom, and water pressure system. Also, there is a private swimming, covered private parking, landscaped garden, and well-groomed territory.

### Views

City View | Mountain View