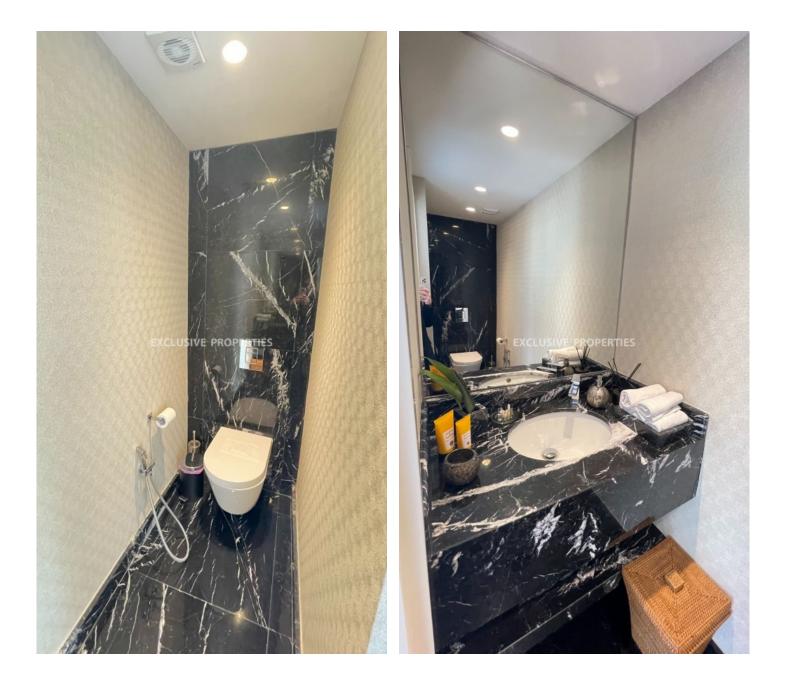

#### Pareklissia, Limassol, Cyprus

Beautiful and fully renovated four-bedroom+ maids room villa located in an exclusive and quiet place, Parekklisia Village, close to all the amenities. The total covered area is 200 sq. m, plot size is 843 sq. m, and the uncovered veranda - 15 sq. m. The Villa consists of a fully fitted kitchen, living and dining area, guest toilet on the ground floor, 3 bedrooms (master bedroom has en-suite with shower and large walk-in closet), and family bathroom with the steam on the first floor. In the basement, there is another spacious bedroom and maids' room with a shower and separate office room with the heating and a/c. It's fully furnished and equipped with VRV air-conditioning system, fireplace, diesel central heating, alarm & security system, fire alarm, video intercom, and water pressure system. Also, there is a private swimming, covered private parking, landscaped garden, and well-groomed territory.

#### Interior

```
Alarm System | Air Condition | Balcony | Central Heating | Fireplace | Furnished | Fully Fitted Kitchen |

Guest Wc | Security System | Study / Office | VRV Air Condition System | Water Pressure System
```