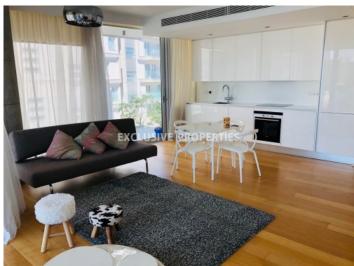

## **Apartment In Neapolis LIM00071**

Neapoli, Limassol, Cyprus

Luxury two bedroom apartment located in a private gated complex in Neapolis, 100 m from the beach and walking distance to amenities. The total covered area is 124 sq. m and it consists of open plan kitchen connected with dining and living area, guest toilet, 2 bedrooms, one shower and spacious covered veranda. It is fully furnished, fully equipped, with alarm system, panoramic double glazed windows, central VRV air condition system, satellite TV, 4-stage water purification system, timer for hot water, Siemens electric appliances, oak parquet and water pressure system. Also there is storage room and 2 underground parking. The complex has a security system with cameras, free Wi-Fi on the territory of the complex, underground parking, 2 common swimming pools (for children and adults), jacuzzi, BBQ area, children's playground, green area and sauna.

#### **Interior**

```
Alarm System | Balcony | Double Glazed Windows | Emergency Exit | Electric Gates | Elevator | Furnished |

Fully Fitted Kitchen | Guest Wc | Open Plan Kitchen | Playground | Parquet Floor | Sauna | Security System |