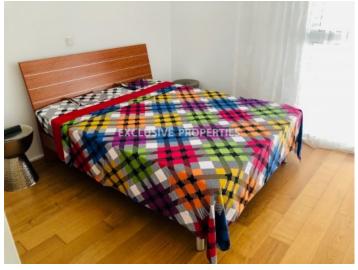

## **Apartment In Neapolis LIM00071**

Neapoli, Limassol, Cyprus

Luxury two bedroom apartment located in a private gated complex in Neapolis, 100 m from the beach and walking distance to amenities. The total covered area is 124 sq. m and it consists of open plan kitchen connected with dining and living area, guest toilet, 2 bedrooms, one shower and spacious covered veranda. It is fully furnished, fully equipped, with alarm system, panoramic double glazed windows, central VRV air condition system, satellite TV, 4-stage water purification system, timer for hot water, Siemens electric appliances, oak parquet and water pressure system. Also there is storage room and 2 underground parking. The complex has a security system with cameras, free Wi-Fi on the territory of the complex, underground parking, 2 common swimming pools (for children and adults), jacuzzi, BBQ area, children's playground, green area and sauna.

## **Apartment Details**

Bedrooms: 2 | Bathrooms: 1 | Distance to Sea: < 0.5km | Covered Area (sq.m): 124

Balcony | Fully Fitted Kitchen | Covered Parking | Sea View | Swimming Pool | Garden