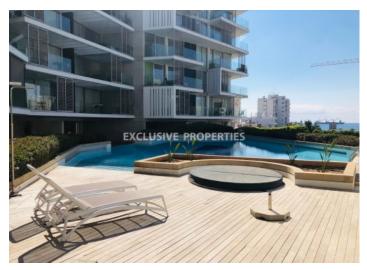

## **Apartment In Neapolis LIM00071**

Neapoli, Limassol, Cyprus

Luxury two bedroom apartment located in a private gated complex in Neapolis, 100 m from the beach and walking distance to amenities. The total covered area is 124 sq. m and it consists of open plan kitchen connected with dining and living area, guest toilet, 2 bedrooms, one shower and spacious covered veranda. It is fully furnished, fully equipped, with alarm system, panoramic double glazed windows, central VRV air condition system, satellite TV, 4-stage water purification system, timer for hot water, Siemens electric appliances, oak parquet and water pressure system. Also there is storage room and 2 underground parking. The complex has a security system with cameras, free Wi-Fi on the territory of the complex, underground parking, 2 common swimming pools (for children and adults), jacuzzi, BBQ area, children's playground, green area and sauna.

#### **Exterior**

```
Barbeque | Courtyard | Common Swimming Pool | Covered Parking | Garden
```

#### **Views**

```
Road Access | Sea View | South Site Directions | Pool View
```