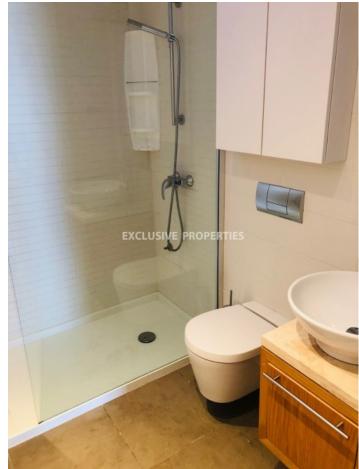

## **Apartment In Neapolis LIM00071**

Neapoli, Limassol, Cyprus

Luxury two bedroom apartment located in a private gated complex in Neapolis, 100 m from the beach and walking distance to amenities. The total covered area is 124 sq. m and it consists of open plan kitchen connected with dining and living area, guest toilet, 2 bedrooms, one shower and spacious covered veranda. It is fully furnished, fully equipped, with alarm system, panoramic double glazed windows, central VRV air condition system, satellite TV, 4-stage water purification system, timer for hot water, Siemens electric appliances, oak parquet and water pressure system. Also there is storage room and 2 underground parking. The complex has a security system with cameras, free Wi-Fi on the territory of the complex, underground parking, 2 common swimming pools (for children and adults), jacuzzi, BBQ area, children's playground, green area and sauna.

## **Apartment Details**

Bedrooms: 2 | Bathrooms: 1 | Distance to Sea: < 0.5km | Covered Area (sq.m): 124

Balcony | Fully Fitted Kitchen | Covered Parking | Sea View | Swimming Pool | Garden