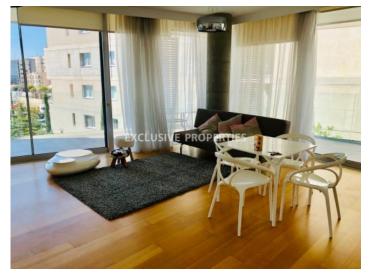

## **Apartment In Neapolis LIM00071**

Neapoli, Limassol, Cyprus

Luxury two bedroom apartment located in a private gated complex in Neapolis, 100 m from the beach and walking distance to amenities. The total covered area is 124 sq. m and it consists of open plan kitchen connected with dining and living area, guest toilet, 2 bedrooms, one shower and spacious covered veranda. It is fully furnished, fully equipped, with alarm system, panoramic double glazed windows, central VRV air condition system, satellite TV, 4-stage water purification system, timer for hot water, Siemens electric appliances, oak parquet and water pressure system. Also there is storage room and 2 underground parking. The complex has a security system with cameras, free Wi-Fi on the territory of the complex, underground parking, 2 common swimming pools (for children and adults), jacuzzi, BBQ area, children's playground, green area and sauna.

## **Apartment Details**

Bedrooms: 2 | Bathrooms: 1 | Distance to Sea: < 0.5km | Covered Area (sq.m): 124

Balcony | Fully Fitted Kitchen | Covered Parking | Sea View | Swimming Pool | Garden