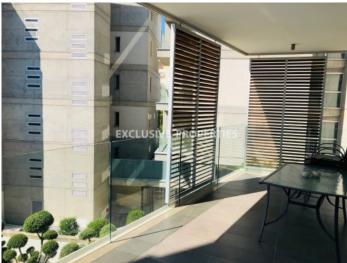

## **Apartment In Neapolis LIM00071**

Neapoli, Limassol, Cyprus

Luxury two bedroom apartment located in a private gated complex in Neapolis, 100 m from the beach and walking distance to amenities. The total covered area is 124 sq. m and it consists of open plan kitchen connected with dining and living area, guest toilet, 2 bedrooms, one shower and spacious covered veranda. It is fully furnished, fully equipped, with alarm system, panoramic double glazed windows, central VRV air condition system, satellite TV, 4-stage water purification system, timer for hot water, Siemens electric appliances, oak parquet and water pressure system. Also there is storage room and 2 underground parking. The complex has a security system with cameras, free Wi-Fi on the territory of the complex, underground parking, 2 common swimming pools (for children and adults), jacuzzi, BBQ area, children's playground, green area and sauna.

## **Apartment Details**

Bedrooms: 2 | Bathrooms: 1 | Distance to Sea: < 0.5km | Covered Area (sq.m): 124

Balcony | Fully Fitted Kitchen | Covered Parking | Sea View | Swimming Pool | Garden

#### **Interior**

```
Alarm System | Balcony | Double Glazed Windows | Emergency Exit | Electric Gates | Elevator | Furnished |

Fully Fitted Kitchen | Guest Wc | Open Plan Kitchen | Playground | Parquet Floor | Sauna | Security System |