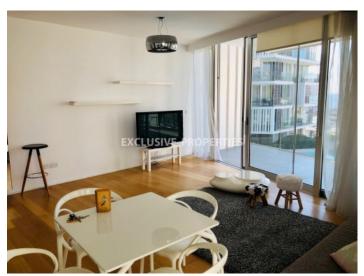

## **Apartment In Neapolis LIM00071**

Neapoli, Limassol, Cyprus

Luxury two bedroom apartment located in a private gated complex in Neapolis, 100 m from the beach and walking distance to amenities. The total covered area is 124 sq. m and it consists of open plan kitchen connected with dining and living area, guest toilet, 2 bedrooms, one shower and spacious covered veranda. It is fully furnished, fully equipped, with alarm system, panoramic double glazed windows, central VRV air condition system, satellite TV, 4-stage water purification system, timer for hot water, Siemens electric appliances, oak parquet and water pressure system. Also there is storage room and 2 underground parking. The complex has a security system with cameras, free Wi-Fi on the territory of the complex, underground parking, 2 common swimming pools (for children and adults), jacuzzi, BBQ area, children's playground, green area and sauna.

#### **Interior**

```
Alarm System | Balcony | Double Glazed Windows | Emergency Exit | Electric Gates | Elevator | Furnished |

Fully Fitted Kitchen | Guest Wc | Open Plan Kitchen | Playground | Parquet Floor | Sauna | Security System |