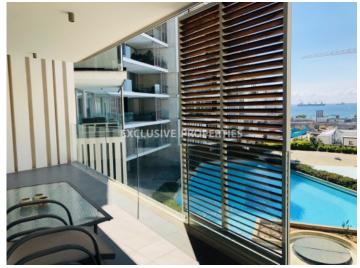

## **Apartment In Neapolis LIM00071**

Neapoli, Limassol, Cyprus

Luxury two bedroom apartment located in a private gated complex in Neapolis, 100 m from the beach and walking distance to amenities. The total covered area is 124 sq. m and it consists of open plan kitchen connected with dining and living area, guest toilet, 2 bedrooms, one shower and spacious covered veranda. It is fully furnished, fully equipped, with alarm system, panoramic double glazed windows, central VRV air condition system, satellite TV, 4-stage water purification system, timer for hot water, Siemens electric appliances, oak parquet and water pressure system. Also there is storage room and 2 underground parking. The complex has a security system with cameras, free Wi-Fi on the territory of the complex, underground parking, 2 common swimming pools (for children and adults), jacuzzi, BBQ area, children's playground, green area and sauna.

## **Apartment Details**

Bedrooms: 2 | Bathrooms: 1 | Distance to Sea: < 0.5km | Covered Area (sq.m): 124

Balcony | Fully Fitted Kitchen | Covered Parking | Sea View | Swimming Pool | Garden

#### **Exterior**

```
Barbeque | Courtyard | Common Swimming Pool | Covered Parking | Garden
```

#### **Views**

```
Road Access | Sea View | South Site Directions | Pool View
```