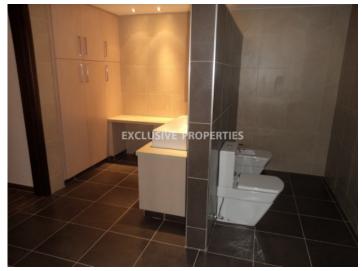

### House- Villa in Fasoula LIMODO69

Limassol, Cyprus

A spacious five-bedroom Villa with an attic is located in Fasoula. The plot is 7693 sq.m and the total covered area of the house is 445 sq.m. There is an extra Bungalow of 60 sq.m and the total area of covered verandas are 80 sq.m. The house location is close to the city center and has easy access to the main motorway. Three bedrooms are shower ensuite and the master bedroom has an ensuite jacuzzi. Almost all parts of the house have direct access to the swimming pool. It has a large dining/ sitting room, cozy tv room, and a coded- office which is covered with wood. The kitchen is combined with a dining space. All kitchen accessories are stainless steel, and all kitchen counters are made of wood. A large garage with an automatic door has direct access to the house via the kitchen. The house walls are built of bricks and covered with a special stone and all wooden work in the house is OAK. All house has double- glazed windows, underfloor heating, a water pressure system, VRV air conditioning, and solar panels for hot water.