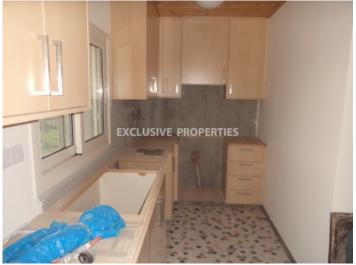

### House- Villa in Fasoula LIMODO69

Limassol, Cyprus

A spacious five-bedroom Villa with an attic is located in Fasoula. The plot is 7693 sq.m and the total covered area of the house is 445 sq.m. There is an extra Bungalow of 60 sq.m and the total area of covered verandas are 80 sq.m. The house location is close to the city center and has easy access to the main motorway. Three bedrooms are shower ensuite and the master bedroom has an ensuite jacuzzi. Almost all parts of the house have direct access to the swimming pool. It has a large dining/ sitting room, cozy tv room, and a coded- office which is covered with wood. The kitchen is combined with a dining space. All kitchen accessories are stainless steel, and all kitchen counters are made of wood. A large garage with an automatic door has direct access to the house via the kitchen. The house walls are built of bricks and covered with a special stone and all wooden work in the house is OAK. All house has double- glazed windows, underfloor heating, a water pressure system, VRV air conditioning, and solar panels for hot water.