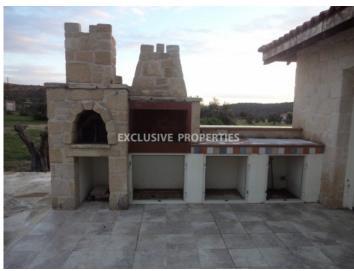

The Bungalow has a bathroom ensuite bedroom and a spacious kitchen that can be used to serve the swimming pool.

Next to the swimming pool, there is a BBQ area with a brick oven. The large surrounding area of the garden can be utilized according to the buyer's preference.

#### **Exterior**

Barbeque | Detached | Private Swimming Pool