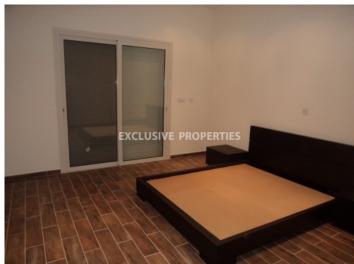

### House- Villa in Fasoula LIMODO69

Limassol, Cyprus

A spacious five-bedroom Villa with an attic is located in Fasoula. The plot is 7693 sq.m and the total covered area of the house is 445 sq.m. There is an extra Bungalow of 60 sq.m and the total area of covered verandas are 80 sq.m. The house location is close to the city center and has easy access to the main motorway. Three bedrooms are shower ensuite and the master bedroom has an ensuite jacuzzi. Almost all parts of the house have direct access to the swimming pool. It has a large dining/ sitting room, cozy tv room, and a coded- office which is covered with wood. The kitchen is combined with a dining space. All kitchen accessories are stainless steel, and all kitchen counters are made of wood. A large garage with an automatic door has direct access to the house via the kitchen. The house walls are built of bricks and covered with a special stone and all wooden work in the house is OAK. All house has double- glazed windows, underfloor heating, a water pressure system, VRV air conditioning, and solar panels for hot water.