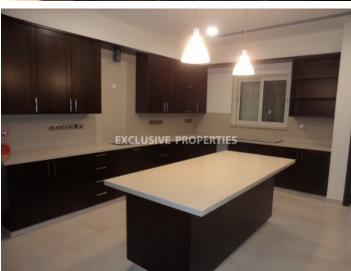

### House- Villa in Fasoula LIMODO69

Limassol, Cyprus

A spacious five-bedroom Villa with an attic is located in Fasoula. The plot is 7693 sq.m and the total covered area of the house is 445 sq.m. There is an extra Bungalow of 60 sq.m and the total area of covered verandas are 80 sq.m. The house location is close to the city center and has easy access to the main motorway. Three bedrooms are shower ensuite and the master bedroom has an ensuite jacuzzi. Almost all parts of the house have direct access to the swimming pool. It has a large dining/ sitting room, cozy tv room, and a coded- office which is covered with wood. The kitchen is combined with a dining space. All kitchen accessories are stainless steel, and all kitchen counters are made of wood. A large garage with an automatic door has direct access to the house via the kitchen. The house walls are built of bricks and covered with a special stone and all wooden work in the house is OAK. All house has double- glazed windows, underfloor heating, a water pressure system, VRV air conditioning, and solar panels for hot water.