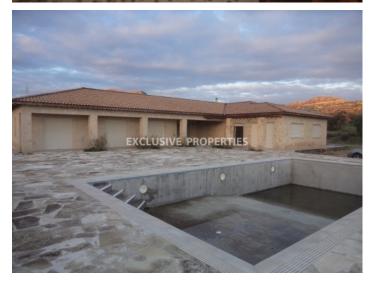

### House- Villa in Fasoula LIMODO69

Limassol, Cyprus

A spacious five-bedroom Villa with an attic is located in Fasoula. The plot is 7693 sq.m and the total covered area of the house is 445 sq.m. There is an extra Bungalow of 60 sq.m and the total area of covered verandas are 80 sq.m. The house location is close to the city center and has easy access to the main motorway. Three bedrooms are shower ensuite and the master bedroom has an ensuite jacuzzi. Almost all parts of the house have direct access to the swimming pool. It has a large dining/ sitting room, cozy tv room, and a coded- office which is covered with wood. The kitchen is combined with a dining space. All kitchen accessories are stainless steel, and all kitchen counters are made of wood. A large garage with an automatic door has direct access to the house via the kitchen. The house walls are built of bricks and covered with a special stone and all wooden work in the house is OAK. All house has double- glazed windows, underfloor heating, a water pressure system, VRV air conditioning, and solar panels for hot water.

Air Condition | Private Swimming Pool

#### **Exterior**

Barbeque | Detached | Private Swimming Pool