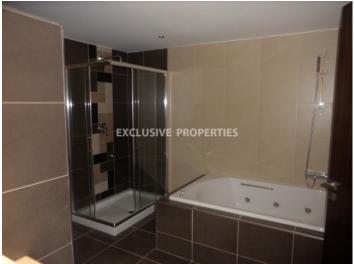

### House- Villa in Fasoula LIMODO69

Limassol, Cyprus

A spacious five-bedroom Villa with an attic is located in Fasoula. The plot is 7693 sq.m and the total covered area of the house is 445 sq.m. There is an extra Bungalow of 60 sq.m and the total area of covered verandas are 80 sq.m. The house location is close to the city center and has easy access to the main motorway. Three bedrooms are shower ensuite and the master bedroom has an ensuite jacuzzi. Almost all parts of the house have direct access to the swimming pool. It has a large dining/ sitting room, cozy tv room, and a coded- office which is covered with wood. The kitchen is combined with a dining space. All kitchen accessories are stainless steel, and all kitchen counters are made of wood. A large garage with an automatic door has direct access to the house via the kitchen. The house walls are built of bricks and covered with a special stone and all wooden work in the house is OAK. All house has double- glazed windows, underfloor heating, a water pressure system, VRV air conditioning, and solar panels for hot water.