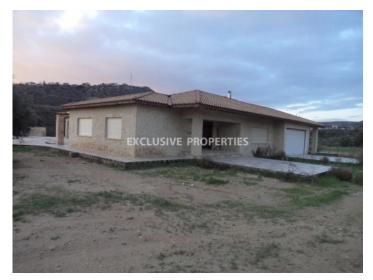

### House- Villa in Fasoula LIMODO69

Limassol, Cyprus

A spacious five-bedroom Villa with an attic is located in Fasoula. The plot is 7693 sq.m and the total covered area of the house is 445 sq.m. There is an extra Bungalow of 60 sq.m and the total area of covered verandas are 80 sq.m. The house location is close to the city center and has easy access to the main motorway. Three bedrooms are shower ensuite and the master bedroom has an ensuite jacuzzi. Almost all parts of the house have direct access to the swimming pool. It has a large dining/ sitting room, cozy tv room, and a coded- office which is covered with wood. The kitchen is combined with a dining space. All kitchen accessories are stainless steel, and all kitchen counters are made of wood. A large garage with an automatic door has direct access to the house via the kitchen. The house walls are built of bricks and covered with a special stone and all wooden work in the house is OAK. All house has double- glazed windows, underfloor heating, a water pressure system, VRV air conditioning, and solar panels for hot water.

## **Bungalow Details**

Bedrooms: 7 | Bathrooms: 5 | Covered Area (sq.m): 445 sq.m | Covered Veranda (sq.m): 80 sq.m |

Total area (sq.m): 445 sq.m | Plot Area (sq.m): 7693 | Energy Efficiency: Category N/A

#### General

```
Condition: Resale | Delivery Status: Completed |

Bedrooms: 7 | Bathrooms: 5 | En-Suite Bathrooms: 3 |

Floors: 2 | Plot Area (sq.m): 7693 |

Total area (sq.m): 445 sq.m | Covered Area (sq.m): 445 sq.m