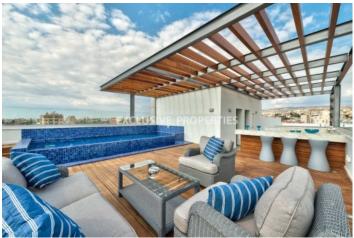

## Apartment in Germasogeia LIM07077

Germasogeia, Limassol, Cyprus

Luxury and modern two bedroom apartment located in Potamos Germasogeia area with perfect panoramic view within walking distance to all amenities. The total covered area is 130 sq. m and the covered veranda is 20 sq. m. The apartment consist of an open-plan kitchen connected the living and dining room area, two bedroom, guest WC, and covered veranda. The complex offers common swimming pool, gym, landscaped gardens, kid's playground, and covered parking. There is semi-solid parquet floor, marble floor and walls in the toilets and bathrooms, security entrance doors, intercom system, under-floor heating, VRV air conditioning, high standard sanitary ware, thermal aluminium window with double-glazing, and high standard kitchen cabinets and wardrobes.

#### **Exterior**

Common Swimming Pool | Covered Parking | Intercom System | Garden | Gated Entrance