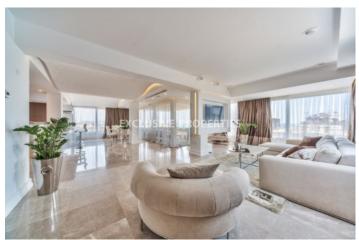

## Apartment in Germasogeia LIM07077

Germasogeia, Limassol, Cyprus

Luxury and modern two bedroom apartment located in Potamos Germasogeia area with perfect panoramic view within walking distance to all amenities. The total covered area is 130 sq. m and the covered veranda is 20 sq. m. The apartment consist of an open-plan kitchen connected the living and dining room area, two bedroom, guest WC, and covered veranda. The complex offers common swimming pool, gym, landscaped gardens, kid's playground, and covered parking. There is semi-solid parquet floor, marble floor and walls in the toilets and bathrooms, security entrance doors, intercom system, under-floor heating, VRV air conditioning, high standard sanitary ware, thermal aluminium window with double-glazing, and high standard kitchen cabinets and wardrobes.