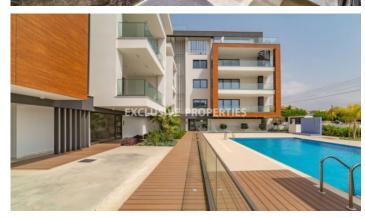

## Apartment in Germasogeia LIM07077

Germasogeia, Limassol, Cyprus

Luxury and modern two bedroom apartment located in Potamos Germasogeia area with perfect panoramic view within walking distance to all amenities. The total covered area is 130 sq. m and the covered veranda is 20 sq. m. The apartment consist of an open-plan kitchen connected the living and dining room area, two bedroom, guest WC, and covered veranda. The complex offers common swimming pool, gym, landscaped gardens, kid's playground, and covered parking. There is semi-solid parquet floor, marble floor and walls in the toilets and bathrooms, security entrance doors, intercom system, under-floor heating, VRV air conditioning, high standard sanitary ware, thermal aluminium window with double-glazing, and high standard kitchen cabinets and wardrobes.

#### **Exterior**

Common Swimming Pool | Covered Parking | Intercom System | Garden | Gated Entrance