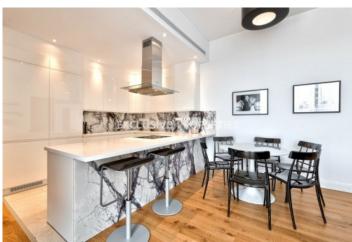

## Apartment in Germasogeia LIM07077

Germasogeia, Limassol, Cyprus

Luxury and modern two bedroom apartment located in Potamos Germasogeia area with perfect panoramic view within walking distance to all amenities. The total covered area is 130 sq. m and the covered veranda is 20 sq. m. The apartment consist of an open-plan kitchen connected the living and dining room area, two bedroom, guest WC, and covered veranda. The complex offers common swimming pool, gym, landscaped gardens, kid's playground, and covered parking. There is semi-solid parquet floor, marble floor and walls in the toilets and bathrooms, security entrance doors, intercom system, under-floor heating, VRV air conditioning, high standard sanitary ware, thermal aluminium window with double-glazing, and high standard kitchen cabinets and wardrobes.

#### **Interior**

```
Balcony | Double Glazed Windows | Electric Gates | Elevator | Guest Wc | Gym | Marble Floor |

Open Plan Kitchen | Parquet Floor | Under Floor Heating (electrical) | VRV Air Condition System
```