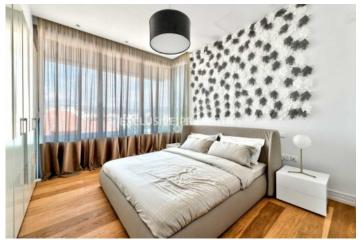

## Apartment in Germasogeia LIM07077

Germasogeia, Limassol, Cyprus

Luxury and modern two bedroom apartment located in Potamos Germasogeia area with perfect panoramic view within walking distance to all amenities. The total covered area is 130 sq. m and the covered veranda is 20 sq. m. The apartment consist of an open-plan kitchen connected the living and dining room area, two bedroom, guest WC, and covered veranda. The complex offers common swimming pool, gym, landscaped gardens, kid's playground, and covered parking. There is semi-solid parquet floor, marble floor and walls in the toilets and bathrooms, security entrance doors, intercom system, under-floor heating, VRV air conditioning, high standard sanitary ware, thermal aluminium window with double-glazing, and high standard kitchen cabinets and wardrobes.

## **Apartment Details**

Bedrooms: 2 | Bathrooms: 2 | Distance to Sea: < 0.5km | Covered Area (sq.m): 130 sq.m |

Covered Veranda (sq.m): 20 sq.m | Total area (sq.m): 130 sq.m | V.A.T: Included | Common Expenses: Included |