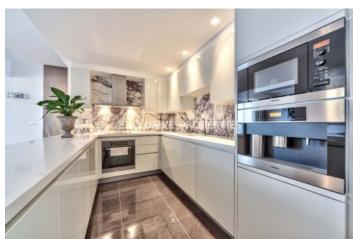

## Apartment in Germasogeia LIM07077

Germasogeia, Limassol, Cyprus

Luxury and modern two bedroom apartment located in Potamos Germasogeia area with perfect panoramic view within walking distance to all amenities. The total covered area is 130 sq. m and the covered veranda is 20 sq. m. The apartment consist of an open-plan kitchen connected the living and dining room area, two bedroom, guest WC, and covered veranda. The complex offers common swimming pool, gym, landscaped gardens, kid's playground, and covered parking. There is semi-solid parquet floor, marble floor and walls in the toilets and bathrooms, security entrance doors, intercom system, under-floor heating, VRV air conditioning, high standard sanitary ware, thermal aluminium window with double-glazing, and high standard kitchen cabinets and wardrobes.

#### **Interior**

```
Balcony | Double Glazed Windows | Electric Gates | Elevator | Guest Wc | Gym | Marble Floor |

Open Plan Kitchen | Parquet Floor | Under Floor Heating (electrical) | VRV Air Condition System
```