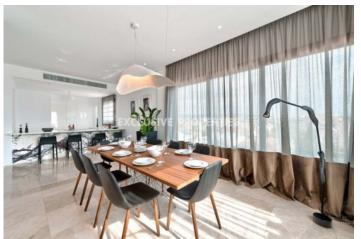

## Apartment in Germasogeia LIM07077

Germasogeia, Limassol, Cyprus

Luxury and modern two bedroom apartment located in Potamos Germasogeia area with perfect panoramic view within walking distance to all amenities. The total covered area is 130 sq. m and the covered veranda is 20 sq. m. The apartment consist of an open-plan kitchen connected the living and dining room area, two bedroom, guest WC, and covered veranda. The complex offers common swimming pool, gym, landscaped gardens, kid's playground, and covered parking. There is semi-solid parquet floor, marble floor and walls in the toilets and bathrooms, security entrance doors, intercom system, under-floor heating, VRV air conditioning, high standard sanitary ware, thermal aluminium window with double-glazing, and high standard kitchen cabinets and wardrobes.

#### **Interior**

```
Balcony | Double Glazed Windows | Electric Gates | Elevator | Guest Wc | Gym | Marble Floor |

Open Plan Kitchen | Parquet Floor | Under Floor Heating (electrical) | VRV Air Condition System
```