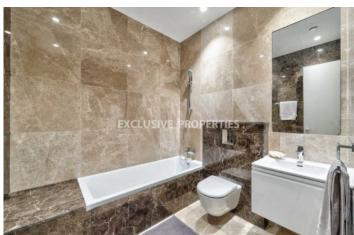

## Apartment in Germasogeia LIM07077

Germasogeia, Limassol, Cyprus

Luxury and modern two bedroom apartment located in Potamos Germasogeia area with perfect panoramic view within walking distance to all amenities. The total covered area is 130 sq. m and the covered veranda is 20 sq. m. The apartment consist of an open-plan kitchen connected the living and dining room area, two bedroom, guest WC, and covered veranda. The complex offers common swimming pool, gym, landscaped gardens, kid's playground, and covered parking. There is semi-solid parquet floor, marble floor and walls in the toilets and bathrooms, security entrance doors, intercom system, under-floor heating, VRV air conditioning, high standard sanitary ware, thermal aluminium window with double-glazing, and high standard kitchen cabinets and wardrobes.

#### **Interior**

```
Balcony | Double Glazed Windows | Electric Gates | Elevator | Guest Wc | Gym | Marble Floor |

Open Plan Kitchen | Parquet Floor | Under Floor Heating (electrical) | VRV Air Condition System
```