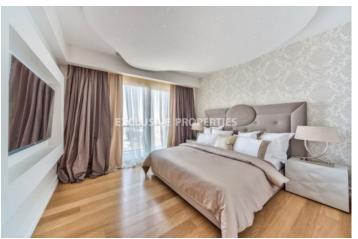

## Apartment in Germasogeia LIM07077

Germasogeia, Limassol, Cyprus

Luxury and modern two bedroom apartment located in Potamos Germasogeia area with perfect panoramic view within walking distance to all amenities. The total covered area is 130 sq. m and the covered veranda is 20 sq. m. The apartment consist of an open-plan kitchen connected the living and dining room area, two bedroom, guest WC, and covered veranda. The complex offers common swimming pool, gym, landscaped gardens, kid's playground, and covered parking. There is semi-solid parquet floor, marble floor and walls in the toilets and bathrooms, security entrance doors, intercom system, under-floor heating, VRV air conditioning, high standard sanitary ware, thermal aluminium window with double-glazing, and high standard kitchen cabinets and wardrobes.

#### **Interior**

```
Balcony | Double Glazed Windows | Electric Gates | Elevator | Guest Wc | Gym | Marble Floor |

Open Plan Kitchen | Parquet Floor | Under Floor Heating (electrical) | VRV Air Condition System
```