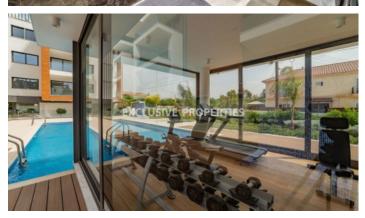

## Apartment in Germasogeia LIM07077

Germasogeia, Limassol, Cyprus

Luxury and modern two bedroom apartment located in Potamos Germasogeia area with perfect panoramic view within walking distance to all amenities. The total covered area is 130 sq. m and the covered veranda is 20 sq. m. The apartment consist of an open-plan kitchen connected the living and dining room area, two bedroom, guest WC, and covered veranda. The complex offers common swimming pool, gym, landscaped gardens, kid's playground, and covered parking. There is semi-solid parquet floor, marble floor and walls in the toilets and bathrooms, security entrance doors, intercom system, under-floor heating, VRV air conditioning, high standard sanitary ware, thermal aluminium window with double-glazing, and high standard kitchen cabinets and wardrobes.

#### **Interior**

```
Balcony | Double Glazed Windows | Electric Gates | Elevator | Guest Wc | Gym | Marble Floor |

Open Plan Kitchen | Parquet Floor | Under Floor Heating (electrical) | VRV Air Condition System
```