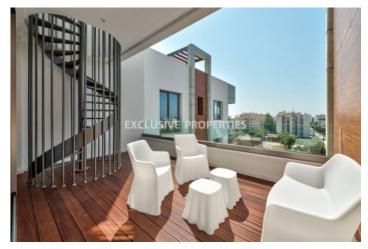

## Apartment in Germasogeia LIM07077

Germasogeia, Limassol, Cyprus

Luxury and modern two bedroom apartment located in Potamos Germasogeia area with perfect panoramic view within walking distance to all amenities. The total covered area is 130 sq. m and the covered veranda is 20 sq. m. The apartment consist of an open-plan kitchen connected the living and dining room area, two bedroom, guest WC, and covered veranda. The complex offers common swimming pool, gym, landscaped gardens, kid's playground, and covered parking. There is semi-solid parquet floor, marble floor and walls in the toilets and bathrooms, security entrance doors, intercom system, under-floor heating, VRV air conditioning, high standard sanitary ware, thermal aluminium window with double-glazing, and high standard kitchen cabinets and wardrobes.

#### **Views**

City View | Panoramic view