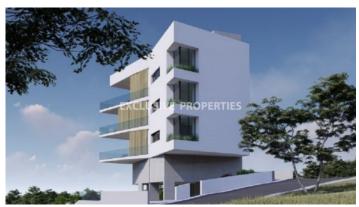

## **Apartment in Panthea** LIM02973

Panthea, Limassol, Cyprus

Contemporary three-bedroom apartments located in a gated complex located in the Panthea area, close to all amenities. The apartments comprise of an open plan kitchen connecting the living and dining area, three bedrooms (master is en-suite), a family bathroom, and a spacious veranda.

## **Apartment Details**

Bedrooms: 3 | Bathrooms: 2 | Covered Area (sq.m): 161 | Covered Veranda (sq.m): 40 | Total area (sq.m): 317 | V.A.T: Not Included | Energy Efficiency: Category B

Balcony | Covered Parking