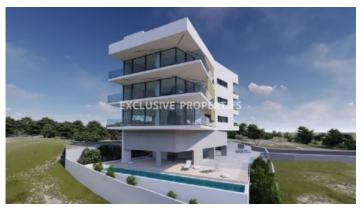

## **Apartment in Panthea** LIM02973

Panthea, Limassol, Cyprus

Contemporary three-bedroom apartments located in a gated complex located in the Panthea area, close to all amenities. The apartments comprise of an open plan kitchen connecting the living and dining area, three bedrooms (master is en-suite), a family bathroom, and a spacious veranda.

## **Apartment Details**

Bedrooms: 3 | Bathrooms: 2 | Covered Area (sq.m): 161 | Covered Veranda (sq.m): 40 | Total area (sq.m): 317 | V.A.T: Not Included | Energy Efficiency: Category B

Balcony | Covered Parking