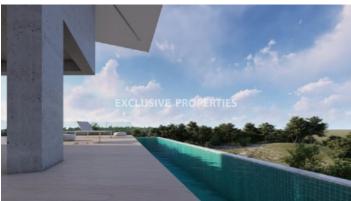

Covered Area (sq.m): 161 | Covered Veranda (sq.m): 40 | Total area (sq.m): 317 | V.A.T: Not Included | Energy Efficiency: Category B

Balcony | Covered Parking

## **Price**

Sale price:

692300€ - 831900€

## **Attributes**

#### General

```
V.A.T: Not Included | Condition: New |

Delivery Status: Off Plan | Bedrooms: 3 | Bathrooms: 2 |

En-Suite Bathrooms: 1 | Floors: 1 | Total area (sq.m): 317

| Covered Area (sq.m): 161 | Covered Veranda (sq.m): 40

| Energy Efficiency: Category B
```

### **Features**

#### **Exterior**

Common Swimming Pool | Covered Parking

#### Interior

```
Balcony | Double Glazed Windows | Elevator | Gym | Open Plan Kitchen | Roof Garden | Storage Room |
Solar Panels For Hot Water | Water Pressure System
```

#### **Views**

City View

## **Images**