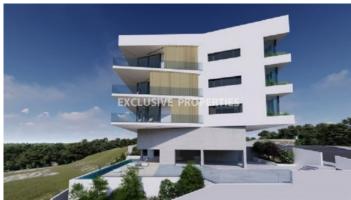

## **Apartment in Panthea** LIM02973

Panthea, Limassol, Cyprus

Contemporary three-bedroom apartments located in a gated complex located in the Panthea area, close to all amenities. The apartments comprise of an open plan kitchen connecting the living and dining area, three bedrooms (master is en-suite), a family bathroom, and a spacious veranda.

## **Apartment Details**

Bedrooms: 3 | Bathrooms: 2 | Covered Area (sq.m): 161 | Covered Veranda (sq.m): 40 | Total area (sq.m): 317 | V.A.T: Not Included | Energy Efficiency: Category B

Balcony | Covered Parking