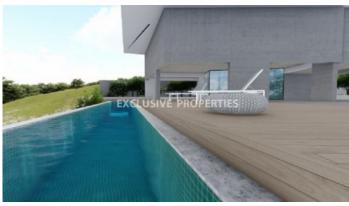

vered Area (sq.m): 161 | Covered Veranda (sq.m): 40 | Total area (sq.m): 317 | V.A.T: Not Included | Energy Efficiency: Category B

Balcony | Covered Parking

## **Price**

Sale price:

692300€ - 831900€

## **Attributes**

#### General

```
V.A.T: Not Included | Condition: New |

Delivery Status: Off Plan | Bedrooms: 3 | Bathrooms: 2 |

En-Suite Bathrooms: 1 | Floors: 1 | Total area (sq.m): 317

| Covered Area (sq.m): 161 | Covered Veranda (sq.m): 40

| Energy Efficiency: Category B
```

### **Features**

#### **Exterior**

Common Swimming Pool | Covered Parking

#### Interior

```
Balcony | Double Glazed Windows | Elevator | Gym | Open Plan Kitchen | Roof Garden | Storage Room |
Solar Panels For Hot Water | Water Pressure System
```

#### **Views**

City View

## **Images**