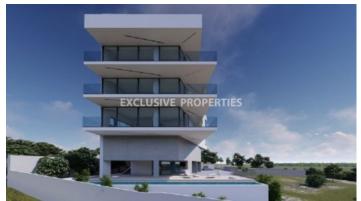

## **Apartment in Panthea** LIM02973

Panthea, Limassol, Cyprus

Contemporary three-bedroom apartments located in a gated complex located in the Panthea area, close to all amenities. The apartments comprise of an open plan kitchen connecting the living and dining area, three bedrooms (master is en-suite), a family bathroom, and a spacious veranda.

## **Apartment Details**

Bedrooms: 3 | Bathrooms: 2 | Covered Area (sq.m): 161 | Covered Veranda (sq.m): 40 | Total area (sq.m): 317 | V.A.T: Not Included | Energy Efficiency: Category B

Balcony | Covered Parking