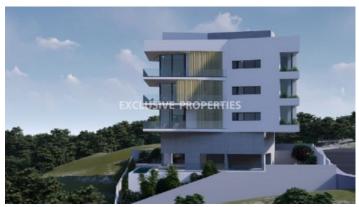

## **Apartment in Panthea** LIM02973

Panthea, Limassol, Cyprus

Contemporary three-bedroom apartments located in a gated complex located in the Panthea area, close to all amenities. The apartments comprise of an open plan kitchen connecting the living and dining area, three bedrooms (master is en-suite), a family bathroom, and a spacious veranda.

## **Apartment Details**

Bedrooms: 3 | Bathrooms: 2 | Covered Area (sq.m): 161 | Covered Veranda (sq.m): 40 | Total area (sq.m): 317 | V.A.T: Not Included | Energy Efficiency: Category B

Balcony | Covered Parking