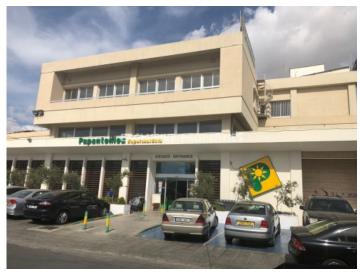

## Office-Shop in Katholiki LIM02573

Katholiki, Limassol, Cyprus

Spacious office space located in a city center (Katholiki area), close to Old Hospital and Main Post Office. The total area is 730 sq. m and consists of reception area, 26 separate offices, meeting room, kitchen, server room, 6 WC, uncovered and covered verandas. It has central air condition system, double glazed windows, raised floor, alarm system with smoking detectors and 25 uncovered parking.

### **Office-Shop Details**

Bathrooms: 6 | Covered Area (sq.m): 730 sq. m

Balcony | Central Air-conditioning | Server Room | Uncovered Parking