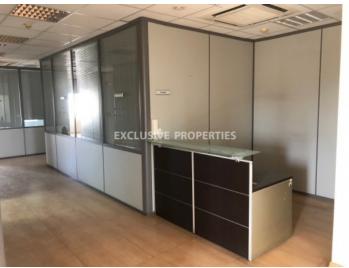

## Office-Shop in Katholiki LIM02573

Katholiki, Limassol, Cyprus

Spacious office space located in a city center (Katholiki area), close to Old Hospital and Main Post Office. The total area is 730 sq. m and consists of reception area, 26 separate offices, meeting room, kitchen, server room, 6 WC, uncovered and covered verandas. It has central air condition system, double glazed windows, raised floor, alarm system with smoking detectors and 25 uncovered parking.

#### Interior

```
Alarm System | Balcony | Central Air-conditioning | Double Glazed Windows | Entrance Hall | Elevator |

Laminate Floor | Separate Kitchen | Server Room | Study / Office | Unfurnished
```