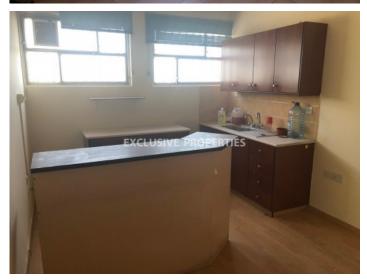

## Office-Shop in Katholiki LIM02573

Katholiki, Limassol, Cyprus

Spacious office space located in a city center (Katholiki area), close to Old Hospital and Main Post Office. The total area is 730 sq. m and consists of reception area, 26 separate offices, meeting room, kitchen, server room, 6 WC, uncovered and covered verandas. It has central air condition system, double glazed windows, raised floor, alarm system with smoking detectors and 25 uncovered parking.

#### Interior

```
Alarm System | Balcony | Central Air-conditioning | Double Glazed Windows | Entrance Hall | Elevator |

Laminate Floor | Separate Kitchen | Server Room | Study / Office | Unfurnished
```