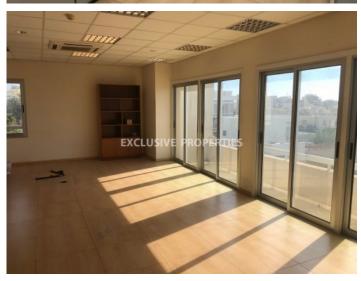

## Office-Shop in Katholiki LIM02573

Katholiki, Limassol, Cyprus

Spacious office space located in a city center (Katholiki area), close to Old Hospital and Main Post Office. The total area is 730 sq. m and consists of reception area, 26 separate offices, meeting room, kitchen, server room, 6 WC, uncovered and covered verandas. It has central air condition system, double glazed windows, raised floor, alarm system with smoking detectors and 25 uncovered parking.

### **Office-Shop Details**

Bathrooms: 6 | Covered Area (sq.m): 730 sq. m

Balcony | Central Air-conditioning | Server Room | Uncovered Parking

#### Interior

```
Alarm System | Balcony | Central Air-conditioning | Double Glazed Windows | Entrance Hall | Elevator |

Laminate Floor | Separate Kitchen | Server Room | Study / Office | Unfurnished
```