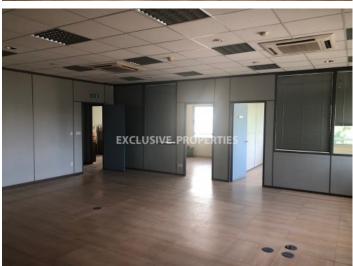

## Office-Shop in Katholiki LIM02573

Katholiki, Limassol, Cyprus

Spacious office space located in a city center (Katholiki area), close to Old Hospital and Main Post Office. The total area is 730 sq. m and consists of reception area, 26 separate offices, meeting room, kitchen, server room, 6 WC, uncovered and covered verandas. It has central air condition system, double glazed windows, raised floor, alarm system with smoking detectors and 25 uncovered parking.

### **Office-Shop Details**

Bathrooms: 6 | Covered Area (sq.m): 730 sq. m

Balcony | Central Air-conditioning | Server Room | Uncovered Parking