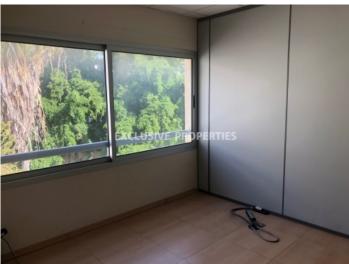

## Office-Shop in Katholiki LIM02573

Katholiki, Limassol, Cyprus

Spacious office space located in a city center (Katholiki area), close to Old Hospital and Main Post Office. The total area is 730 sq. m and consists of reception area, 26 separate offices, meeting room, kitchen, server room, 6 WC, uncovered and covered verandas. It has central air condition system, double glazed windows, raised floor, alarm system with smoking detectors and 25 uncovered parking.

### **Office-Shop Details**

Bathrooms: 6 | Covered Area (sq.m): 730 sq. m

Balcony | Central Air-conditioning | Server Room | Uncovered Parking