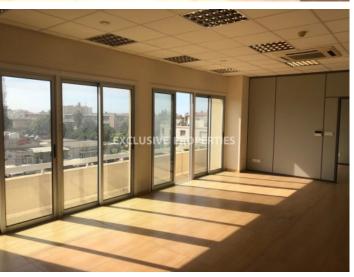

## Office-Shop in Katholiki LIM02573

Katholiki, Limassol, Cyprus

Spacious office space located in a city center (Katholiki area), close to Old Hospital and Main Post Office. The total area is 730 sq. m and consists of reception area, 26 separate offices, meeting room, kitchen, server room, 6 WC, uncovered and covered verandas. It has central air condition system, double glazed windows, raised floor, alarm system with smoking detectors and 25 uncovered parking.

### **Office-Shop Details**

Bathrooms: 6 | Covered Area (sq.m): 730 sq. m

Balcony | Central Air-conditioning | Server Room | Uncovered Parking

#### Interior

```
Alarm System | Balcony | Central Air-conditioning | Double Glazed Windows | Entrance Hall | Elevator |

Laminate Floor | Separate Kitchen | Server Room | Study / Office | Unfurnished
```