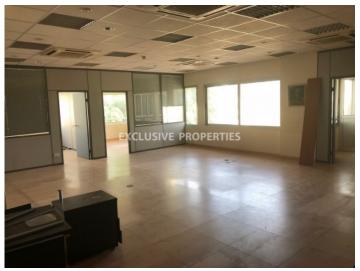

## Office-Shop in Katholiki LIM02573

Katholiki, Limassol, Cyprus

Spacious office space located in a city center (Katholiki area), close to Old Hospital and Main Post Office. The total area is 730 sq. m and consists of reception area, 26 separate offices, meeting room, kitchen, server room, 6 WC, uncovered and covered verandas. It has central air condition system, double glazed windows, raised floor, alarm system with smoking detectors and 25 uncovered parking.

### **Office-Shop Details**

Bathrooms: 6 | Covered Area (sq.m): 730 sq. m

Balcony | Central Air-conditioning | Server Room | Uncovered Parking

#### Interior

```
Alarm System | Balcony | Central Air-conditioning | Double Glazed Windows | Entrance Hall | Elevator |

Laminate Floor | Separate Kitchen | Server Room | Study / Office | Unfurnished
```