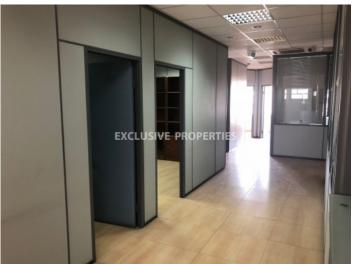

## Office-Shop in Katholiki LIM02573

Katholiki, Limassol, Cyprus

Spacious office space located in a city center (Katholiki area), close to Old Hospital and Main Post Office. The total area is 730 sq. m and consists of reception area, 26 separate offices, meeting room, kitchen, server room, 6 WC, uncovered and covered verandas. It has central air condition system, double glazed windows, raised floor, alarm system with smoking detectors and 25 uncovered parking.

#### Interior

```
Alarm System | Balcony | Central Air-conditioning | Double Glazed Windows | Entrance Hall | Elevator |

Laminate Floor | Separate Kitchen | Server Room | Study / Office | Unfurnished
```