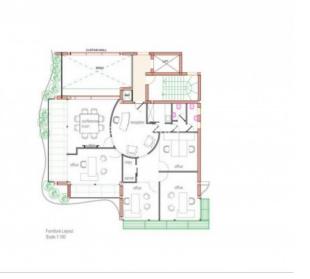

### Office in Mesa Geitonia LIM04781

Mesa Geitonia, Limassol, Cyprus

The office is centrally located on Makedonias Avenue in Mesa Geitonia, on the ground floor. The covered area is 150sq.m plus 80sq.m verandas. It has 3 parking lots and a storage room. The office has raised floor with structured cabling, suspended ceilings with Toshiba VRV air-conditions, Schindler elevator, access control for parking and all floor entrances and alarm. There are 4 office rooms, small kitchen, conference room, server/copy room, reception area and 2 bathrooms.

### **Office-Shop Details**

Covered Area (sq.m): 150 sq. m | Covered Veranda (sq.m): 80 sq. m

Balcony | Covered Parking

#### General

Covered Area (sq.m): 150 sq. m

Covered Veranda (sq.m): 80 sq. m | Year Build: 2011