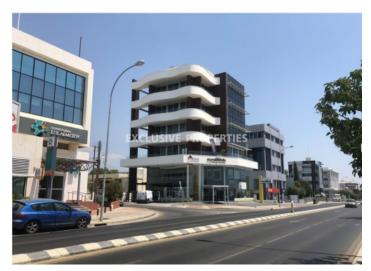

### Office in Mesa Geitonia LIM04781

Mesa Geitonia, Limassol, Cyprus

The office is centrally located on Makedonias Avenue in Mesa Geitonia, on the ground floor. The covered area is 150sq.m plus 80sq.m verandas. It has 3 parking lots and a storage room. The office has raised floor with structured cabling, suspended ceilings with Toshiba VRV air-conditions, Schindler elevator, access control for parking and all floor entrances and alarm. There are 4 office rooms, small kitchen, conference room, server/copy room, reception area and 2 bathrooms.

The building itself is the modern steel structure Class A building with 2 underground parking floors, shop, mezzanine, and 4 office floors. Designed and constructed with top quality materials. There are Videophone and security systems on all floors. It was completed in 2011.