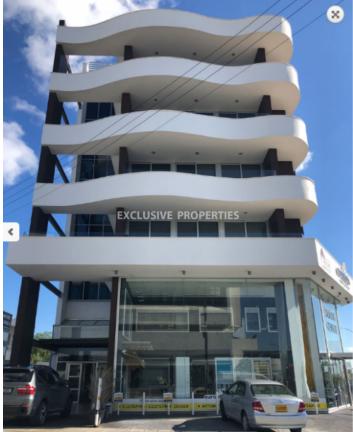

### Office in Mesa Geitonia LIM04781

Mesa Geitonia, Limassol, Cyprus

The office is centrally located on Makedonias Avenue in Mesa Geitonia, on the ground floor. The covered area is 150sq.m plus 80sq.m verandas. It has 3 parking lots and a storage room. The office has raised floor with structured cabling, suspended ceilings with Toshiba VRV air-conditions, Schindler elevator, access control for parking and all floor entrances and alarm. There are 4 office rooms, small kitchen, conference room, server/copy room, reception area and 2 bathrooms.

The building itself is the modern steel structure Class A building with 2 underground parking floors, shop, mezzanine, and 4 office floors. Designed and constructed with top quality materials. There are Videophone and security systems on all floors. It was completed in 2011.