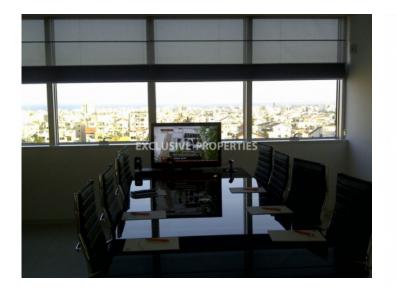

### Office in Mesa Geitonia LIM04781

Mesa Geitonia, Limassol, Cyprus

The office is centrally located on Makedonias Avenue in Mesa Geitonia, on the ground floor. The covered area is 150sq.m plus 80sq.m verandas. It has 3 parking lots and a storage room. The office has raised floor with structured cabling, suspended ceilings with Toshiba VRV air-conditions, Schindler elevator, access control for parking and all floor entrances and alarm. There are 4 office rooms, small kitchen, conference room, server/copy room, reception area and 2 bathrooms.