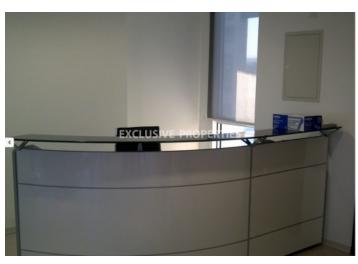

### Office in Mesa Geitonia LIM04781

Mesa Geitonia, Limassol, Cyprus

The office is centrally located on Makedonias Avenue in Mesa Geitonia, on the ground floor. The covered area is 150sq.m plus 80sq.m verandas. It has 3 parking lots and a storage room. The office has raised floor with structured cabling, suspended ceilings with Toshiba VRV air-conditions, Schindler elevator, access control for parking and all floor entrances and alarm. There are 4 office rooms, small kitchen, conference room, server/copy room, reception area and 2 bathrooms.