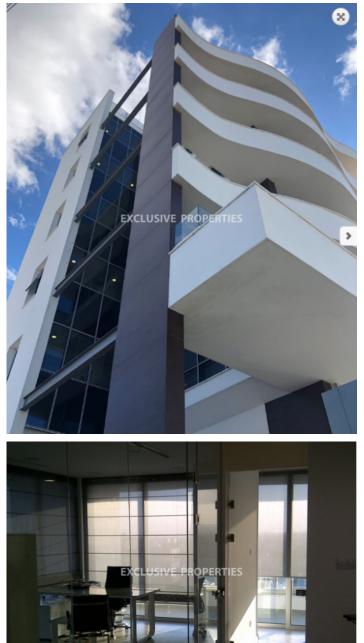

### Office in Mesa Geitonia LIM04781

Mesa Geitonia, Limassol, Cyprus

The office is centrally located on Makedonias Avenue in Mesa Geitonia, on the ground floor. The covered area is 150sq.m plus 80sq.m verandas. It has 3 parking lots and a storage room. The office has raised floor with structured cabling, suspended ceilings with Toshiba VRV air-conditions, Schindler elevator, access control for parking and all floor entrances and alarm. There are 4 office rooms, small kitchen, conference room, server/copy room, reception area and 2 bathrooms.

The building itself is the modern steel structure Class A building with 2 underground parking floors, shop, mezzanine, and 4 office floors. Designed and constructed with top quality materials. There are Videophone and security systems on all floors. It was completed in 2011.