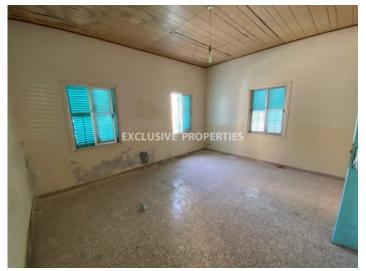

## Office-Shop In Limassol LIM05143

Lemesos, Limassol, Cyprus

Renovated listed house located in historical centre of Limassol, close to the library and walking distance to amenities. Internal area 140 sq. m and it has 168 sq. m garden/parking (total plot area 308 sq. m). It consists of 4 separate rooms of 25 sq. m each, lobby about 40 sq. m and WC. Outside there is private parking for up to 6 cars.

#### General

Condition: Needs Renovation

Covered Area (sq.m): 140 sq. m  $\mid$  Distance to Sea: < 0.5km  $\mid$ 

Title Deeds: Yes