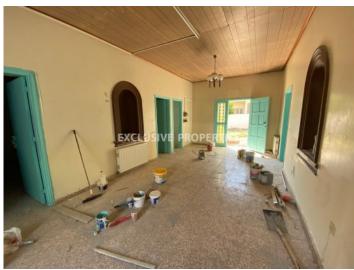

## Office-Shop In Limassol LIM05143

Lemesos, Limassol, Cyprus

Renovated listed house located in historical centre of Limassol, close to the library and walking distance to amenities. Internal area 140 sq. m and it has 168 sq. m garden/parking (total plot area 308 sq. m). It consists of 4 separate rooms of 25 sq. m each, lobby about 40 sq. m and WC. Outside there is private parking for up to 6 cars.

For long term tenants there is an option to extend the internal areas by another 150 sq. m.

The property is for rent as it is and the renovation would have to be conducted from the tenant.

#### General

Condition: Needs Renovation

Covered Area (sq.m): 140 sq. m  $\mid$  Distance to Sea: < 0.5km  $\mid$ 

Title Deeds: Yes