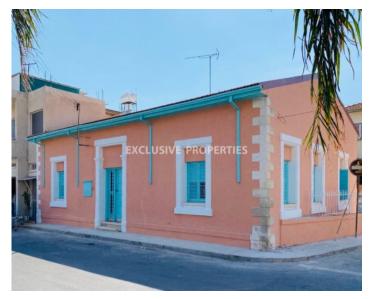

## Office-Shop In Limassol LIM05143

Lemesos, Limassol, Cyprus

Renovated listed house located in historical centre of Limassol, close to the library and walking distance to amenities. Internal area 140 sq. m and it has 168 sq. m garden/parking (total plot area 308 sq. m). It consists of 4 separate rooms of 25 sq. m each, lobby about 40 sq. m and WC. Outside there is private parking for up to 6 cars.

#### **Exterior**

Courtyard | Detached | Gated Entrance | Uncovered Parking