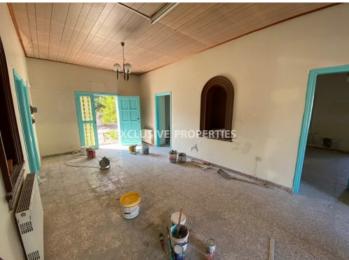

## Office-Shop In Limassol LIM05143

Lemesos, Limassol, Cyprus

Renovated listed house located in historical centre of Limassol, close to the library and walking distance to amenities. Internal area 140 sq. m and it has 168 sq. m garden/parking (total plot area 308 sq. m). It consists of 4 separate rooms of 25 sq. m each, lobby about 40 sq. m and WC. Outside there is private parking for up to 6 cars.

For long term tenants there is an option to extend the internal areas by another 150 sq. m.

The property is for rent as it is and the renovation would have to be conducted from the tenant.

#### General

Condition: Needs Renovation

Covered Area (sq.m): 140 sq. m  $\mid$  Distance to Sea: < 0.5km  $\mid$ 

Title Deeds: Yes