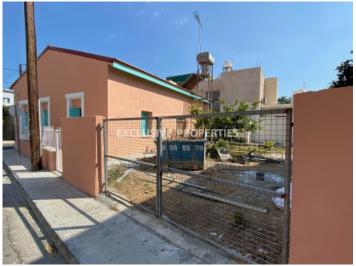

## Office-Shop In Limassol LIM05143

Lemesos, Limassol, Cyprus

Renovated listed house located in historical centre of Limassol, close to the library and walking distance to amenities. Internal area 140 sq. m and it has 168 sq. m garden/parking (total plot area 308 sq. m). It consists of 4 separate rooms of 25 sq. m each, lobby about 40 sq. m and WC. Outside there is private parking for up to 6 cars.

## Office-Shop Details

Distance to Sea: < 0.5km | Covered Area (sq.m): 140 sq. m

Air Condition | Gated Entrance | Uncovered Parking

#### **Exterior**

Courtyard | Detached | Gated Entrance | Uncovered Parking