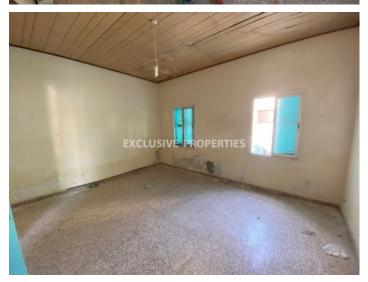

## Office-Shop In Limassol LIM05143

Lemesos, Limassol, Cyprus

Renovated listed house located in historical centre of Limassol, close to the library and walking distance to amenities. Internal area 140 sq. m and it has 168 sq. m garden/parking (total plot area 308 sq. m). It consists of 4 separate rooms of 25 sq. m each, lobby about 40 sq. m and WC. Outside there is private parking for up to 6 cars.

#### General

Condition: Needs Renovation

Covered Area (sq.m): 140 sq. m  $\mid$  Distance to Sea: < 0.5km  $\mid$ 

Title Deeds: Yes