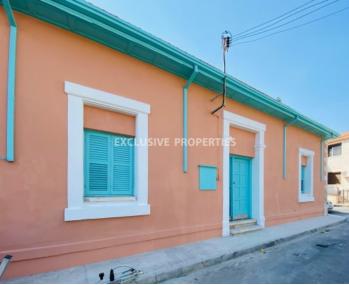

## Office-Shop In Limassol LIM05143

Lemesos, Limassol, Cyprus

Renovated listed house located in historical centre of Limassol, close to the library and walking distance to amenities. Internal area 140 sq. m and it has 168 sq. m garden/parking (total plot area 308 sq. m). It consists of 4 separate rooms of 25 sq. m each, lobby about 40 sq. m and WC. Outside there is private parking for up to 6 cars.