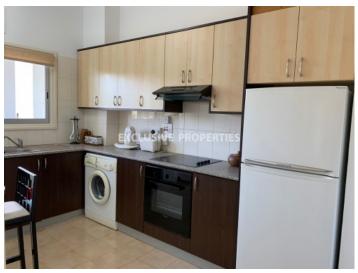

## **Apartment in Germasogeia** LIM04873

Germasogeia, Limassol, Cyprus

The two-bedroom apartment is located on the 4th floor in the seafront complex next to Londa Hotel, walking distance to the amenities and all infrastructure. The flat has a side sea view, there are balconies with the view on the green area, a/c in all rooms, partly double glazed windows, parquet flooring in the whole perimeter of the flat except the kitchen, there are 2 bedrooms (in one- 2 single beds, in the second one- 1 double bed), separate kitchen with the small balcony, common bathroom with the bathtub, guest toilet, spacious living room with the covered balcony. Also, there is uncovered parking and a common swimming pool.

#### **Interior**

Air Condition | Double Glazed Windows | Furnished | Guest Wc | Separate Kitchen | Water Pressure System