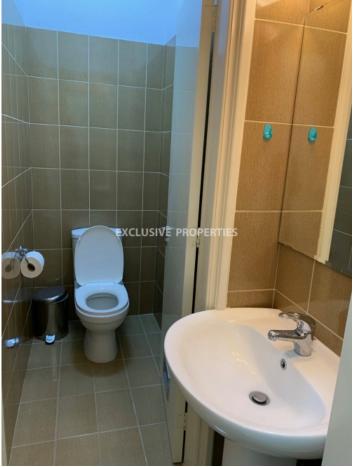

## **Apartment in Germasogeia** LIM04873

Germasogeia, Limassol, Cyprus

The two-bedroom apartment is located on the 4th floor in the seafront complex next to Londa Hotel, walking distance to the amenities and all infrastructure. The flat has a side sea view, there are balconies with the view on the green area, a/c in all rooms, partly double glazed windows, parquet flooring in the whole perimeter of the flat except the kitchen, there are 2 bedrooms (in one- 2 single beds, in the second one- 1 double bed), separate kitchen with the small balcony, common bathroom with the bathtub, guest toilet, spacious living room with the covered balcony. Also, there is uncovered parking and a common swimming pool.

#### **Interior**

Air Condition | Double Glazed Windows | Furnished | Guest Wc | Separate Kitchen | Water Pressure System