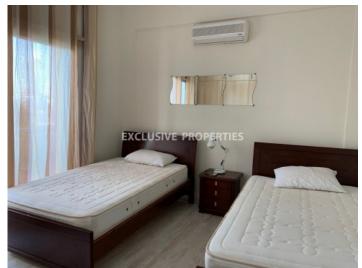

## **Apartment in Germasogeia** LIM04873

Germasogeia, Limassol, Cyprus

The two-bedroom apartment is located on the 4th floor in the seafront complex next to Londa Hotel, walking distance to the amenities and all infrastructure. The flat has a side sea view, there are balconies with the view on the green area, a/c in all rooms, partly double glazed windows, parquet flooring in the whole perimeter of the flat except the kitchen, there are 2 bedrooms (in one- 2 single beds, in the second one- 1 double bed), separate kitchen with the small balcony, common bathroom with the bathtub, guest toilet, spacious living room with the covered balcony. Also, there is uncovered parking and a common swimming pool.