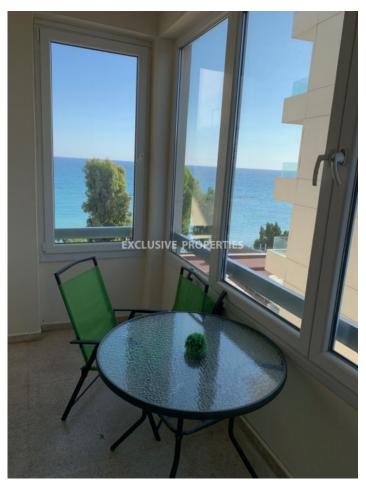

## **Apartment in Germasogeia** LIM04873

Germasogeia, Limassol, Cyprus

The two-bedroom apartment is located on the 4th floor in the seafront complex next to Londa Hotel, walking distance to the amenities and all infrastructure. The flat has a side sea view, there are balconies with the view on the green area, a/c in all rooms, partly double glazed windows, parquet flooring in the whole perimeter of the flat except the kitchen, there are 2 bedrooms (in one- 2 single beds, in the second one- 1 double bed), separate kitchen with the small balcony, common bathroom with the bathtub, guest toilet, spacious living room with the covered balcony. Also, there is uncovered parking and a common swimming pool.

#### **Views**

City View | Side Sea View