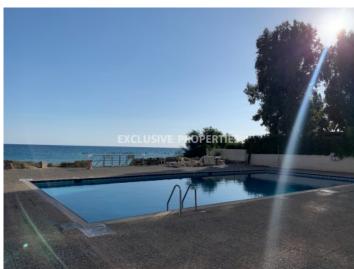

## **Apartment in Germasogeia** LIM04873

Germasogeia, Limassol, Cyprus

The two-bedroom apartment is located on the 4th floor in the seafront complex next to Londa Hotel, walking distance to the amenities and all infrastructure. The flat has a side sea view, there are balconies with the view on the green area, a/c in all rooms, partly double glazed windows, parquet flooring in the whole perimeter of the flat except the kitchen, there are 2 bedrooms (in one- 2 single beds, in the second one- 1 double bed), separate kitchen with the small balcony, common bathroom with the bathtub, guest toilet, spacious living room with the covered balcony. Also, there is uncovered parking and a common swimming pool.

#### **Exterior**

Common Swimming Pool | Uncovered Parking