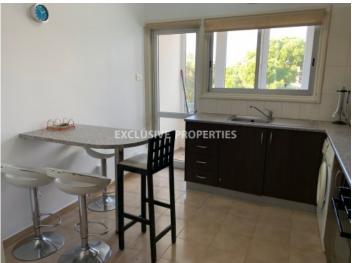

## **Apartment in Germasogeia** LIM04873

Germasogeia, Limassol, Cyprus

The two-bedroom apartment is located on the 4th floor in the seafront complex next to Londa Hotel, walking distance to the amenities and all infrastructure. The flat has a side sea view, there are balconies with the view on the green area, a/c in all rooms, partly double glazed windows, parquet flooring in the whole perimeter of the flat except the kitchen, there are 2 bedrooms (in one- 2 single beds, in the second one- 1 double bed), separate kitchen with the small balcony, common bathroom with the bathtub, guest toilet, spacious living room with the covered balcony. Also, there is uncovered parking and a common swimming pool.

#### **Interior**

Air Condition | Double Glazed Windows | Furnished | Guest Wc | Separate Kitchen | Water Pressure System