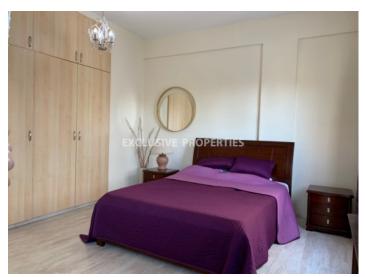

## **Apartment in Germasogeia** LIM04873

Germasogeia, Limassol, Cyprus

The two-bedroom apartment is located on the 4th floor in the seafront complex next to Londa Hotel, walking distance to the amenities and all infrastructure. The flat has a side sea view, there are balconies with the view on the green area, a/c in all rooms, partly double glazed windows, parquet flooring in the whole perimeter of the flat except the kitchen, there are 2 bedrooms (in one- 2 single beds, in the second one- 1 double bed), separate kitchen with the small balcony, common bathroom with the bathtub, guest toilet, spacious living room with the covered balcony. Also, there is uncovered parking and a common swimming pool.