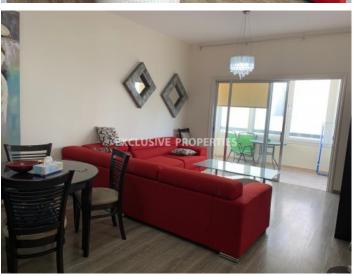

## **Apartment in Germasogeia** LIM04873

Germasogeia, Limassol, Cyprus

The two-bedroom apartment is located on the 4th floor in the seafront complex next to Londa Hotel, walking distance to the amenities and all infrastructure. The flat has a side sea view, there are balconies with the view on the green area, a/c in all rooms, partly double glazed windows, parquet flooring in the whole perimeter of the flat except the kitchen, there are 2 bedrooms (in one- 2 single beds, in the second one- 1 double bed), separate kitchen with the small balcony, common bathroom with the bathtub, guest toilet, spacious living room with the covered balcony. Also, there is uncovered parking and a common swimming pool.

#### **Interior**

Air Condition | Double Glazed Windows | Furnished | Guest Wc | Separate Kitchen | Water Pressure System