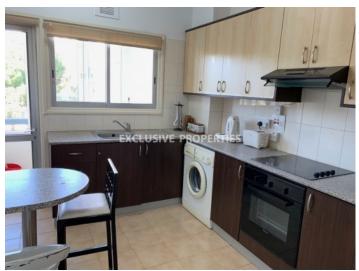

## **Apartment in Germasogeia** LIM04873

Germasogeia, Limassol, Cyprus

The two-bedroom apartment is located on the 4th floor in the seafront complex next to Londa Hotel, walking distance to the amenities and all infrastructure. The flat has a side sea view, there are balconies with the view on the green area, a/c in all rooms, partly double glazed windows, parquet flooring in the whole perimeter of the flat except the kitchen, there are 2 bedrooms (in one- 2 single beds, in the second one- 1 double bed), separate kitchen with the small balcony, common bathroom with the bathtub, guest toilet, spacious living room with the covered balcony. Also, there is uncovered parking and a common swimming pool.

#### **Interior**

Air Condition | Double Glazed Windows | Furnished | Guest Wc | Separate Kitchen | Water Pressure System