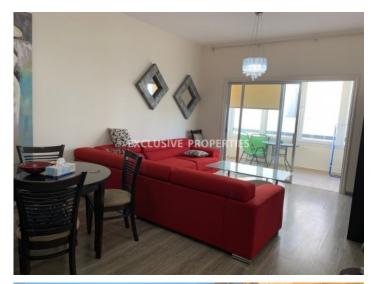

## **Apartment in Germasogeia** LIM04873

Germasogeia, Limassol, Cyprus

The two-bedroom apartment is located on the 4th floor in the seafront complex next to Londa Hotel, walking distance to the amenities and all infrastructure. The flat has a side sea view, there are balconies with the view on the green area, a/c in all rooms, partly double glazed windows, parquet flooring in the whole perimeter of the flat except the kitchen, there are 2 bedrooms (in one- 2 single beds, in the second one- 1 double bed), separate kitchen with the small balcony, common bathroom with the bathtub, guest toilet, spacious living room with the covered balcony. Also, there is uncovered parking and a common swimming pool.

#### **Interior**

Air Condition | Double Glazed Windows | Furnished | Guest Wc | Separate Kitchen | Water Pressure System