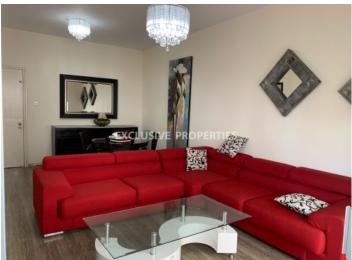

## **Apartment in Germasogeia** LIM04873

Germasogeia, Limassol, Cyprus

The two-bedroom apartment is located on the 4th floor in the seafront complex next to Londa Hotel, walking distance to the amenities and all infrastructure. The flat has a side sea view, there are balconies with the view on the green area, a/c in all rooms, partly double glazed windows, parquet flooring in the whole perimeter of the flat except the kitchen, there are 2 bedrooms (in one- 2 single beds, in the second one- 1 double bed), separate kitchen with the small balcony, common bathroom with the bathtub, guest toilet, spacious living room with the covered balcony. Also, there is uncovered parking and a common swimming pool.

#### **Interior**

Air Condition | Double Glazed Windows | Furnished | Guest Wc | Separate Kitchen | Water Pressure System