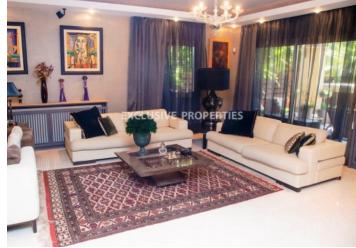

### Villa - House in Agios Georgios Havouza LIM05422

Ayios Georgios Havouzas, Limassol, Cyprus

A modern six-bedroom villa in the center of Limassol near all amenities, just 10 minutes away from various private schools, minutes drive away from the coast, and with easy access to the downtown areas and the highway. The villa comprises on the ground floor two seating rooms and a dining room area, a separate kitchen with dining and TV room, a laundry room, one en suite bedroom, a guest toilet, four parking spaces, two large storage rooms, a covered veranda, covered wooden kiosk, bbq area, outdoor jacuzzi. On the first floor, there are five bedrooms, a walk-in wardrobe, two en-suite showers, the main bathroom, a seating area/TV area.