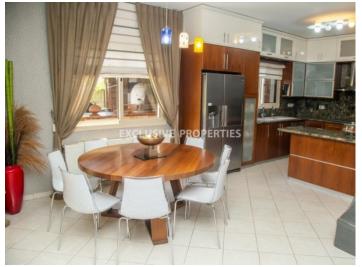

### Villa - House in Agios Georgios Havouza LIM05422

Ayios Georgios Havouzas, Limassol, Cyprus

A modern six-bedroom villa in the center of Limassol near all amenities, just 10 minutes away from various private schools, minutes drive away from the coast, and with easy access to the downtown areas and the highway. The villa comprises on the ground floor two seating rooms and a dining room area, a separate kitchen with dining and TV room, a laundry room, one en suite bedroom, a guest toilet, four parking spaces, two large storage rooms, a covered veranda, covered wooden kiosk, bbq area, outdoor jacuzzi. On the first floor, there are five bedrooms, a walk-in wardrobe, two en-suite showers, the main bathroom, a seating area/TV area.