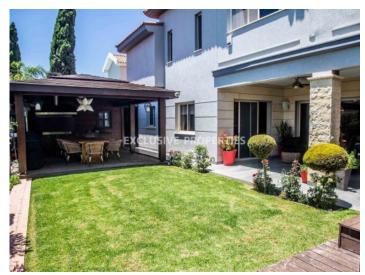

### Villa - House in Agios Georgios Havouza LIM05422

Ayios Georgios Havouzas, Limassol, Cyprus

A modern six-bedroom villa in the center of Limassol near all amenities, just 10 minutes away from various private schools, minutes drive away from the coast, and with easy access to the downtown areas and the highway. The villa comprises on the ground floor two seating rooms and a dining room area, a separate kitchen with dining and TV room, a laundry room, one en suite bedroom, a guest toilet, four parking spaces, two large storage rooms, a covered veranda, covered wooden kiosk, bbq area, outdoor jacuzzi. On the first floor, there are five bedrooms, a walk-in wardrobe, two en-suite showers, the main bathroom, a seating area/TV area.

#### Exterior

Barbeque | Detached | Covered Parking | Intercom System | Garage | Garden