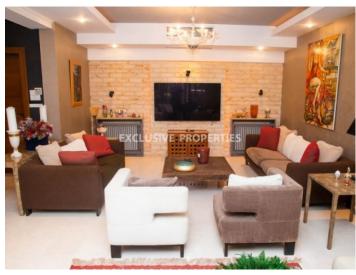

### Villa - House in Agios Georgios Havouza LIM05422

Ayios Georgios Havouzas, Limassol, Cyprus

A modern six-bedroom villa in the center of Limassol near all amenities, just 10 minutes away from various private schools, minutes drive away from the coast, and with easy access to the downtown areas and the highway. The villa comprises on the ground floor two seating rooms and a dining room area, a separate kitchen with dining and TV room, a laundry room, one en suite bedroom, a guest toilet, four parking spaces, two large storage rooms, a covered veranda, covered wooden kiosk, bbq area, outdoor jacuzzi. On the first floor, there are five bedrooms, a walk-in wardrobe, two en-suite showers, the main bathroom, a seating area/TV area.