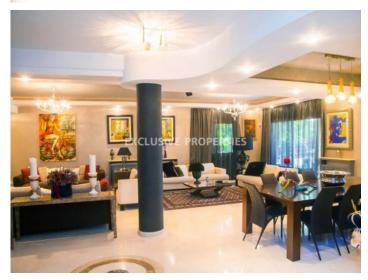

### Villa - House in Agios Georgios Havouza LIM05422

Ayios Georgios Havouzas, Limassol, Cyprus

A modern six-bedroom villa in the center of Limassol near all amenities, just 10 minutes away from various private schools, minutes drive away from the coast, and with easy access to the downtown areas and the highway. The villa comprises on the ground floor two seating rooms and a dining room area, a separate kitchen with dining and TV room, a laundry room, one en suite bedroom, a guest toilet, four parking spaces, two large storage rooms, a covered veranda, covered wooden kiosk, bbq area, outdoor jacuzzi. On the first floor, there are five bedrooms, a walk-in wardrobe, two en-suite showers, the main bathroom, a seating area/TV area.

The villa was built in 2010 and was constructed to the highest standards and finest quality building materials.