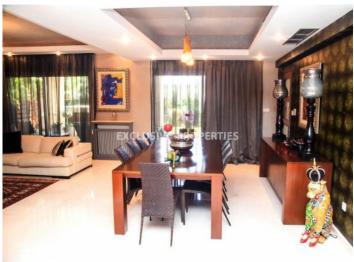

### Villa - House in Agios Georgios Havouza LIM05422

Ayios Georgios Havouzas, Limassol, Cyprus

A modern six-bedroom villa in the center of Limassol near all amenities, just 10 minutes away from various private schools, minutes drive away from the coast, and with easy access to the downtown areas and the highway. The villa comprises on the ground floor two seating rooms and a dining room area, a separate kitchen with dining and TV room, a laundry room, one en suite bedroom, a guest toilet, four parking spaces, two large storage rooms, a covered veranda, covered wooden kiosk, bbq area, outdoor jacuzzi. On the first floor, there are five bedrooms, a walk-in wardrobe, two en-suite showers, the main bathroom, a seating area/TV area.