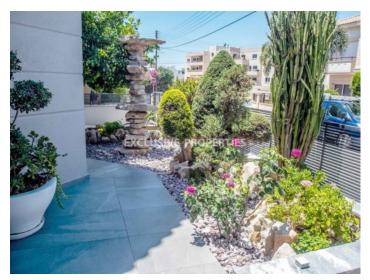

### Villa - House in Agios Georgios Havouza LIM05422

Ayios Georgios Havouzas, Limassol, Cyprus

A modern six-bedroom villa in the center of Limassol near all amenities, just 10 minutes away from various private schools, minutes drive away from the coast, and with easy access to the downtown areas and the highway. The villa comprises on the ground floor two seating rooms and a dining room area, a separate kitchen with dining and TV room, a laundry room, one en suite bedroom, a guest toilet, four parking spaces, two large storage rooms, a covered veranda, covered wooden kiosk, bbq area, outdoor jacuzzi. On the first floor, there are five bedrooms, a walk-in wardrobe, two en-suite showers, the main bathroom, a seating area/TV area.