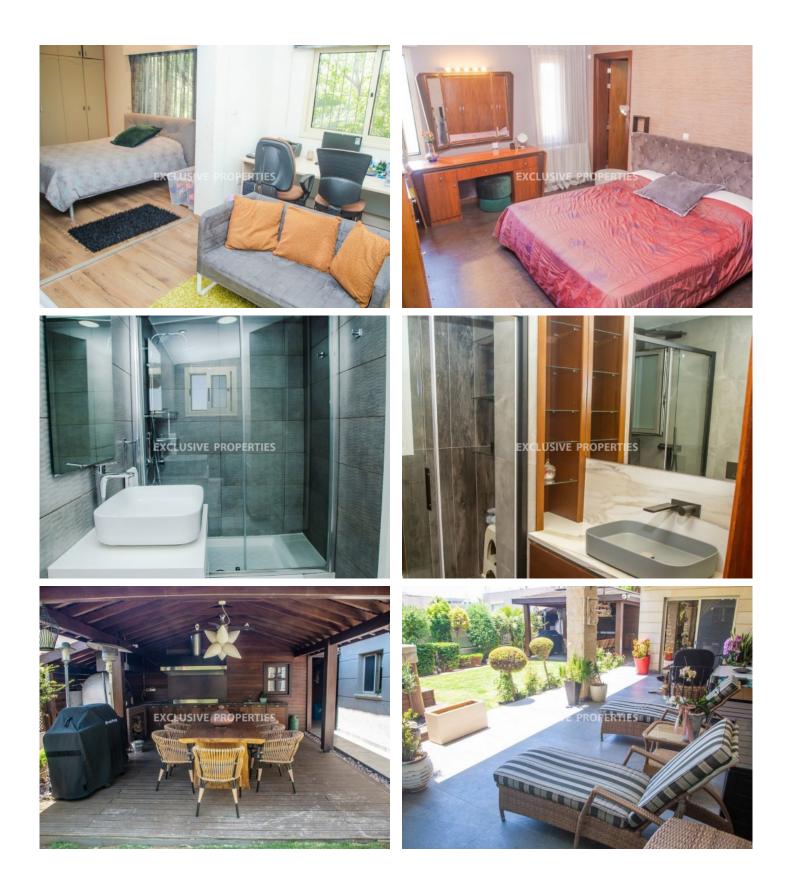

### Villa - House in Agios Georgios Havouza LIM05422

Ayios Georgios Havouzas, Limassol, Cyprus

A modern six-bedroom villa in the center of Limassol near all amenities, just 10 minutes away from various private schools, minutes drive away from the coast, and with easy access to the downtown areas and the highway. The villa comprises on the ground floor two seating rooms and a dining room area, a separate kitchen with dining and TV room, a laundry room, one en suite bedroom, a guest toilet, four parking spaces, two large storage rooms, a covered veranda, covered wooden kiosk, bbq area, outdoor jacuzzi. On the first floor, there are five bedrooms, a walk-in wardrobe, two en-suite showers, the main bathroom, a seating area/TV area.

#### Exterior

Barbeque | Detached | Covered Parking | Intercom System | Garage | Garden

### Interior

Alarm System | Air Condition | Balcony | Central Heating | Double Glazed Windows | Electric Gates | Guest Wc | Jacuzzi | Mosquito Nets | Separate Kitchen | Storage Room | Water Pressure System