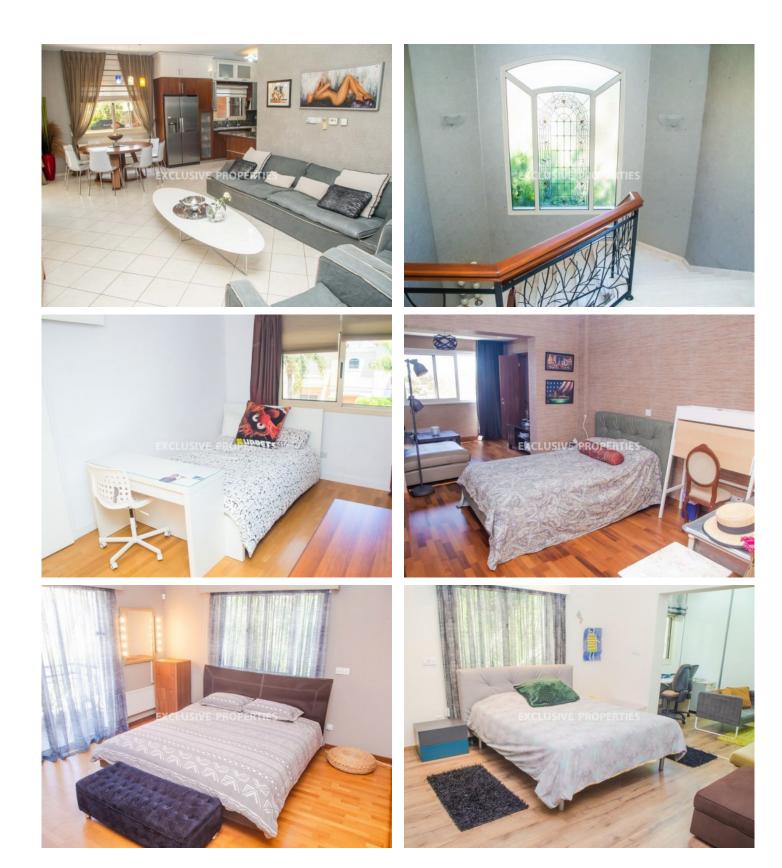

### Villa - House in Agios Georgios Havouza LIM05422

Ayios Georgios Havouzas, Limassol, Cyprus

A modern six-bedroom villa in the center of Limassol near all amenities, just 10 minutes away from various private schools, minutes drive away from the coast, and with easy access to the downtown areas and the highway. The villa comprises on the ground floor two seating rooms and a dining room area, a separate kitchen with dining and TV room, a laundry room, one en suite bedroom, a guest toilet, four parking spaces, two large storage rooms, a covered veranda, covered wooden kiosk, bbq area, outdoor jacuzzi. On the first floor, there are five bedrooms, a walk-in wardrobe, two en-suite showers, the main bathroom, a seating area/TV area.

# **House-Villa Details**

Bedrooms: 5 | Bathrooms: 5 | Covered Area (sq.m): 346 | Covered Veranda (sq.m): 63 | Total area (sq.m): 455

V.A.T: Not Applied | Plot Area (sq.m): 520

Air Condition | Balcony | Covered Parking | Intercom System | Garden

### General

V.A.T: Not Applied | Condition: Resale | Delivery Status: Completed | Bedrooms: 5 | Bathrooms: 5 | En-Suite Bathrooms: 3 | Floors: 2 | Plot Area (sq.m): 520 | Total area (sq.m): 455 | Covered Area (sq.m): 346 | Covered Veranda (sq.m): 63 | Year Build: 2010