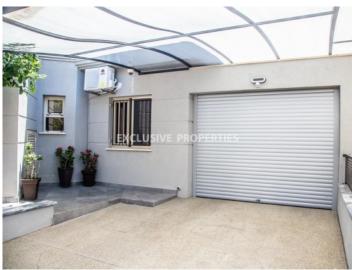

### Villa - House in Agios Georgios Havouza LIM05422

Ayios Georgios Havouzas, Limassol, Cyprus

A modern six-bedroom villa in the center of Limassol near all amenities, just 10 minutes away from various private schools, minutes drive away from the coast, and with easy access to the downtown areas and the highway. The villa comprises on the ground floor two seating rooms and a dining room area, a separate kitchen with dining and TV room, a laundry room, one en suite bedroom, a guest toilet, four parking spaces, two large storage rooms, a covered veranda, covered wooden kiosk, bbq area, outdoor jacuzzi. On the first floor, there are five bedrooms, a walk-in wardrobe, two en-suite showers, the main bathroom, a seating area/TV area.

#### Exterior

Barbeque | Detached | Covered Parking | Intercom System | Garage | Garden