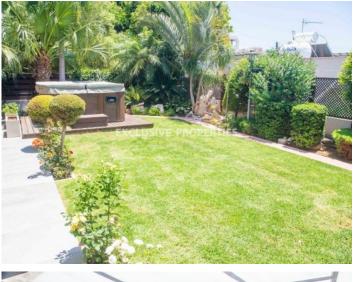

### Villa - House in Agios Georgios Havouza LIM05422

Ayios Georgios Havouzas, Limassol, Cyprus

A modern six-bedroom villa in the center of Limassol near all amenities, just 10 minutes away from various private schools, minutes drive away from the coast, and with easy access to the downtown areas and the highway. The villa comprises on the ground floor two seating rooms and a dining room area, a separate kitchen with dining and TV room, a laundry room, one en suite bedroom, a guest toilet, four parking spaces, two large storage rooms, a covered veranda, covered wooden kiosk, bbq area, outdoor jacuzzi. On the first floor, there are five bedrooms, a walk-in wardrobe, two en-suite showers, the main bathroom, a seating area/TV area.

### Interior

Alarm System | Air Condition | Balcony | Central Heating | Double Glazed Windows | Electric Gates | Guest Wc | Jacuzzi | Mosquito Nets | Separate Kitchen | Storage Room | Water Pressure System