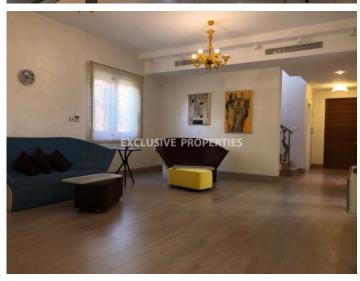

# House-Villa In Amathus LIM00665

Amathus, Limassol, Cyprus

Luxury 5 bedroom plus office villa in a private gated complex in Amathus area, walking distance to the beach and all amenities. The covered area without semi-basement is 272 sq. m and the total area is around 350 sq. m. It consists of 3 levels: in the semi-basement there is guest toilet, steam sauna, laundry and maid's room en-suite with shower. On the ground floor there is fully equipped open-plan kitchen connected with a dining area and spacious living room with a fireplace, office and guest toilet. On the first floor there are 4 bedrooms (3 en-suite). Master bedroom is en-suite with walk-in closet and bathroom with Jacuzzi & shower. The house if fully furnished with expensive furniture, fully equipped (kitchen appliances Miele), with underfloor heating, central VRV a/c system, smart house system, aluminum double glazed windows with mosquito nets, parquet floor, solar panels for hot water and cypcana alarm system. Outside there is big covered veranda, kids' playground, BBQ area, outdoor Jacuzzi, garden with well for irrigation and 2 covered parking. The complex has 24-hour security, a swimming pool for adults and children, sauna, gym and children playground.

# **House-Villa Details**

Bedrooms: 6 | Bathrooms: 4 | Distance to Sea: < 0.5km | Covered Area (sq.m): 272 sq.m |

Total area (sq.m): 350 sq.m

Air Condition | Balcony | Fully Fitted Kitchen | Covered Parking

#### General

```
Bedrooms: 6 | Bathrooms: 4 | En-Suite Bathrooms: 4 |

Total area (sq.m): 350 sq.m | Covered Area (sq.m): 272 sq.m

| Distance to Sea: < 0.5km | Title Deeds: Yes
```

#### Interior

```
Alarm System | Air Condition | Balcony | Basement | Camera | Double Glazed Windows | Fireplace | Furnished | Fully Fitted Kitchen | Guest Wc | Guest Wc with Shower | Jacuzzi | Laundry Room | Maids Room | Mosquito Nets | Marble Floor | Open Plan Kitchen | Parquet Floor | Sauna | Solar Panels For Hot Water | Steam Bath | Under Floor Heating (electrical) | VRV Air Condition System
```