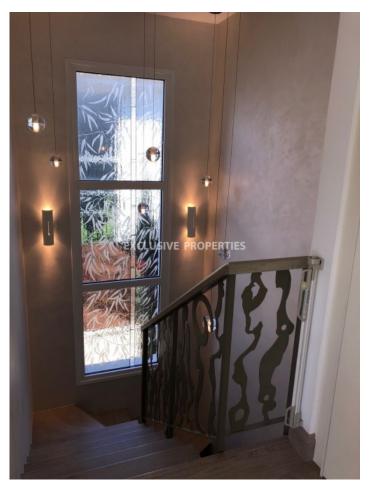

# House-Villa In Amathus LIM00665

Amathus, Limassol, Cyprus

Luxury 5 bedroom plus office villa in a private gated complex in Amathus area, walking distance to the beach and all amenities. The covered area without semi-basement is 272 sq. m and the total area is around 350 sq. m. It consists of 3 levels: in the semi-basement there is guest toilet, steam sauna, laundry and maid's room en-suite with shower. On the ground floor there is fully equipped open-plan kitchen connected with a dining area and spacious living room with a fireplace, office and guest toilet. On the first floor there are 4 bedrooms (3 en-suite). Master bedroom is en-suite with walk-in closet and bathroom with Jacuzzi & shower. The house if fully furnished with expensive furniture, fully equipped (kitchen appliances Miele), with underfloor heating, central VRV a/c system, smart house system, aluminum double glazed windows with mosquito nets, parquet floor, solar panels for hot water and cypcana alarm system. Outside there is big covered veranda, kids' playground, BBQ area, outdoor Jacuzzi, garden with well for irrigation and 2 covered parking. The complex has 24-hour security, a swimming pool for adults and children, sauna, gym and children playground.