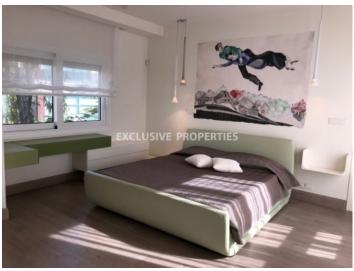

# House-Villa In Amathus LIM00665

Amathus, Limassol, Cyprus

Luxury 5 bedroom plus office villa in a private gated complex in Amathus area, walking distance to the beach and all amenities. The covered area without semi-basement is 272 sq. m and the total area is around 350 sq. m. It consists of 3 levels: in the semi-basement there is guest toilet, steam sauna, laundry and maid's room en-suite with shower. On the ground floor there is fully equipped open-plan kitchen connected with a dining area and spacious living room with a fireplace, office and guest toilet. On the first floor there are 4 bedrooms (3 en-suite). Master bedroom is en-suite with walk-in closet and bathroom with Jacuzzi & shower. The house if fully furnished with expensive furniture, fully equipped (kitchen appliances Miele), with underfloor heating, central VRV a/c system, smart house system, aluminum double glazed windows with mosquito nets, parquet floor, solar panels for hot water and cypcana alarm system. Outside there is big covered veranda, kids' playground, BBQ area, outdoor Jacuzzi, garden with well for irrigation and 2 covered parking. The complex has 24-hour security, a swimming pool for adults and children, sauna, gym and children playground.

# **House-Villa Details**

Bedrooms: 6 | Bathrooms: 4 | Distance to Sea: < 0.5km | Covered Area (sq.m): 272 sq.m |

Total area (sq.m): 350 sq.m

Air Condition | Balcony | Fully Fitted Kitchen | Covered Parking

#### General

```
Bedrooms: 6 | Bathrooms: 4 | En-Suite Bathrooms: 4 |

Total area (sq.m): 350 sq.m | Covered Area (sq.m): 272 sq.m

| Distance to Sea: < 0.5km | Title Deeds: Yes
```