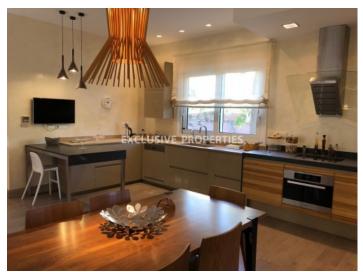

# House-Villa In Amathus LIM00665

Amathus, Limassol, Cyprus

Luxury 5 bedroom plus office villa in a private gated complex in Amathus area, walking distance to the beach and all amenities. The covered area without semi-basement is 272 sq. m and the total area is around 350 sq. m. It consists of 3 levels: in the semi-basement there is guest toilet, steam sauna, laundry and maid's room en-suite with shower. On the ground floor there is fully equipped open-plan kitchen connected with a dining area and spacious living room with a fireplace, office and guest toilet. On the first floor there are 4 bedrooms (3 en-suite). Master bedroom is en-suite with walk-in closet and bathroom with Jacuzzi & shower. The house if fully furnished with expensive furniture, fully equipped (kitchen appliances Miele), with underfloor heating, central VRV a/c system, smart house system, aluminum double glazed windows with mosquito nets, parquet floor, solar panels for hot water and cypcana alarm system. Outside there is big covered veranda, kids' playground, BBQ area, outdoor Jacuzzi, garden with well for irrigation and 2 covered parking. The complex has 24-hour security, a swimming pool for adults and children, sauna, gym and children playground.

#### Interior

```
Alarm System | Air Condition | Balcony | Basement | Camera | Double Glazed Windows | Fireplace | Furnished | Fully Fitted Kitchen | Guest Wc | Guest Wc with Shower | Jacuzzi | Laundry Room | Maids Room | Mosquito Nets | Marble Floor | Open Plan Kitchen | Parquet Floor | Sauna | Solar Panels For Hot Water | Steam Bath | Under Floor Heating (electrical) | VRV Air Condition System
```