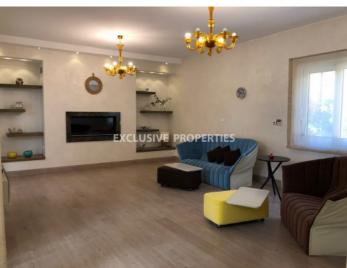

# House-Villa In Amathus LIM00665

Amathus, Limassol, Cyprus

Luxury 5 bedroom plus office villa in a private gated complex in Amathus area, walking distance to the beach and all amenities. The covered area without semi-basement is 272 sq. m and the total area is around 350 sq. m. It consists of 3 levels: in the semi-basement there is guest toilet, steam sauna, laundry and maid's room en-suite with shower. On the ground floor there is fully equipped open-plan kitchen connected with a dining area and spacious living room with a fireplace, office and guest toilet. On the first floor there are 4 bedrooms (3 en-suite). Master bedroom is en-suite with walk-in closet and bathroom with Jacuzzi & shower. The house if fully furnished with expensive furniture, fully equipped (kitchen appliances Miele), with underfloor heating, central VRV a/c system, smart house system, aluminum double glazed windows with mosquito nets, parquet floor, solar panels for hot water and cypcana alarm system. Outside there is big covered veranda, kids' playground, BBQ area, outdoor Jacuzzi, garden with well for irrigation and 2 covered parking. The complex has 24-hour security, a swimming pool for adults and children, sauna, gym and children playground.

#### Interior

```
Alarm System | Air Condition | Balcony | Basement | Camera | Double Glazed Windows | Fireplace | Furnished | Fully Fitted Kitchen | Guest Wc | Guest Wc with Shower | Jacuzzi | Laundry Room | Maids Room | Mosquito Nets | Marble Floor | Open Plan Kitchen | Parquet Floor | Sauna | Solar Panels For Hot Water | Steam Bath | Under Floor Heating (electrical) | VRV Air Condition System
```