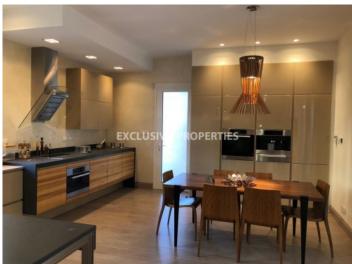

# House-Villa In Amathus LIM00665

Amathus, Limassol, Cyprus

Luxury 5 bedroom plus office villa in a private gated complex in Amathus area, walking distance to the beach and all amenities. The covered area without semi-basement is 272 sq. m and the total area is around 350 sq. m. It consists of 3 levels: in the semi-basement there is guest toilet, steam sauna, laundry and maid's room en-suite with shower. On the ground floor there is fully equipped open-plan kitchen connected with a dining area and spacious living room with a fireplace, office and guest toilet. On the first floor there are 4 bedrooms (3 en-suite). Master bedroom is en-suite with walk-in closet and bathroom with Jacuzzi & shower. The house if fully furnished with expensive furniture, fully equipped (kitchen appliances Miele), with underfloor heating, central VRV a/c system, smart house system, aluminum double glazed windows with mosquito nets, parquet floor, solar panels for hot water and cypcana alarm system. Outside there is big covered veranda, kids' playground, BBQ area, outdoor Jacuzzi, garden with well for irrigation and 2 covered parking. The complex has 24-hour security, a swimming pool for adults and children, sauna, gym and children playground.

#### Interior

```
Alarm System | Air Condition | Balcony | Basement | Camera | Double Glazed Windows | Fireplace | Furnished | Fully Fitted Kitchen | Guest Wc | Guest Wc with Shower | Jacuzzi | Laundry Room | Maids Room | Mosquito Nets | Marble Floor | Open Plan Kitchen | Parquet Floor | Sauna | Solar Panels For Hot Water | Steam Bath | Under Floor Heating (electrical) | VRV Air Condition System
```