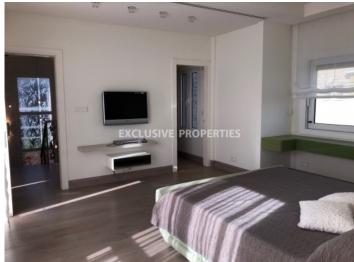

# House-Villa In Amathus LIM00665

Amathus, Limassol, Cyprus

Luxury 5 bedroom plus office villa in a private gated complex in Amathus area, walking distance to the beach and all amenities. The covered area without semi-basement is 272 sq. m and the total area is around 350 sq. m. It consists of 3 levels: in the semi-basement there is guest toilet, steam sauna, laundry and maid's room en-suite with shower. On the ground floor there is fully equipped open-plan kitchen connected with a dining area and spacious living room with a fireplace, office and guest toilet. On the first floor there are 4 bedrooms (3 en-suite). Master bedroom is en-suite with walk-in closet and bathroom with Jacuzzi & shower. The house if fully furnished with expensive furniture, fully equipped (kitchen appliances Miele), with underfloor heating, central VRV a/c system, smart house system, aluminum double glazed windows with mosquito nets, parquet floor, solar panels for hot water and cypcana alarm system. Outside there is big covered veranda, kids' playground, BBQ area, outdoor Jacuzzi, garden with well for irrigation and 2 covered parking. The complex has 24-hour security, a swimming pool for adults and children, sauna, gym and children playground.

#### Interior

```
Alarm System | Air Condition | Balcony | Basement | Camera | Double Glazed Windows | Fireplace | Furnished | Fully Fitted Kitchen | Guest Wc | Guest Wc with Shower | Jacuzzi | Laundry Room | Maids Room | Mosquito Nets | Marble Floor | Open Plan Kitchen | Parquet Floor | Sauna | Solar Panels For Hot Water | Steam Bath | Under Floor Heating (electrical) | VRV Air Condition System
```