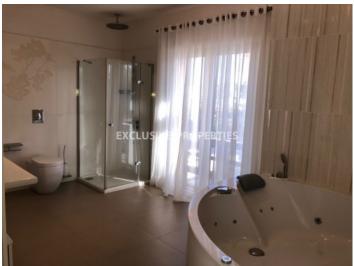

# House-Villa In Amathus LIM00665

Amathus, Limassol, Cyprus

Luxury 5 bedroom plus office villa in a private gated complex in Amathus area, walking distance to the beach and all amenities. The covered area without semi-basement is 272 sq. m and the total area is around 350 sq. m. It consists of 3 levels: in the semi-basement there is guest toilet, steam sauna, laundry and maid's room en-suite with shower. On the ground floor there is fully equipped open-plan kitchen connected with a dining area and spacious living room with a fireplace, office and guest toilet. On the first floor there are 4 bedrooms (3 en-suite). Master bedroom is en-suite with walk-in closet and bathroom with Jacuzzi & shower. The house if fully furnished with expensive furniture, fully equipped (kitchen appliances Miele), with underfloor heating, central VRV a/c system, smart house system, aluminum double glazed windows with mosquito nets, parquet floor, solar panels for hot water and cypcana alarm system. Outside there is big covered veranda, kids' playground, BBQ area, outdoor Jacuzzi, garden with well for irrigation and 2 covered parking. The complex has 24-hour security, a swimming pool for adults and children, sauna, gym and children playground.

#### Interior

```
Alarm System | Air Condition | Balcony | Basement | Camera | Double Glazed Windows | Fireplace | Furnished | Fully Fitted Kitchen | Guest Wc | Guest Wc with Shower | Jacuzzi | Laundry Room | Maids Room | Mosquito Nets | Marble Floor | Open Plan Kitchen | Parquet Floor | Sauna | Solar Panels For Hot Water | Steam Bath | Under Floor Heating (electrical) | VRV Air Condition System
```