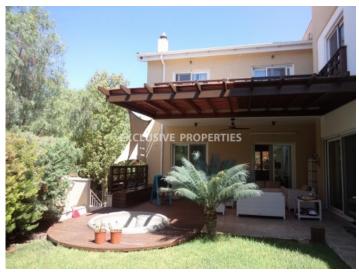

# House-Villa In Amathus LIM00665

Amathus, Limassol, Cyprus

Luxury 5 bedroom plus office villa in a private gated complex in Amathus area, walking distance to the beach and all amenities. The covered area without semi-basement is 272 sq. m and the total area is around 350 sq. m. It consists of 3 levels: in the semi-basement there is guest toilet, steam sauna, laundry and maid's room en-suite with shower. On the ground floor there is fully equipped open-plan kitchen connected with a dining area and spacious living room with a fireplace, office and guest toilet. On the first floor there are 4 bedrooms (3 en-suite). Master bedroom is en-suite with walk-in closet and bathroom with Jacuzzi & shower. The house if fully furnished with expensive furniture, fully equipped (kitchen appliances Miele), with underfloor heating, central VRV a/c system, smart house system, aluminum double glazed windows with mosquito nets, parquet floor, solar panels for hot water and cypcana alarm system. Outside there is big covered veranda, kids' playground, BBQ area, outdoor Jacuzzi, garden with well for irrigation and 2 covered parking. The complex has 24-hour security, a swimming pool for adults and children, sauna, gym and children playground.

#### **Exterior**

Barbeque | Common Swimming Pool | Covered Parking | Irrigation System | Satellite