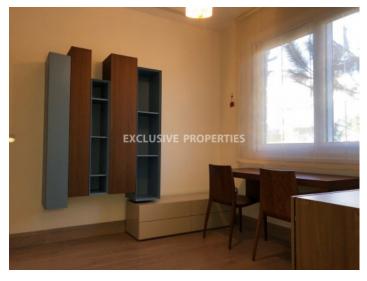

# House-Villa In Amathus LIM00665

Amathus, Limassol, Cyprus

Luxury 5 bedroom plus office villa in a private gated complex in Amathus area, walking distance to the beach and all amenities. The covered area without semi-basement is 272 sq. m and the total area is around 350 sq. m. It consists of 3 levels: in the semi-basement there is guest toilet, steam sauna, laundry and maid's room en-suite with shower. On the ground floor there is fully equipped open-plan kitchen connected with a dining area and spacious living room with a fireplace, office and guest toilet. On the first floor there are 4 bedrooms (3 en-suite). Master bedroom is en-suite with walk-in closet and bathroom with Jacuzzi & shower. The house if fully furnished with expensive furniture, fully equipped (kitchen appliances Miele), with underfloor heating, central VRV a/c system, smart house system, aluminum double glazed windows with mosquito nets, parquet floor, solar panels for hot water and cypcana alarm system. Outside there is big covered veranda, kids' playground, BBQ area, outdoor Jacuzzi, garden with well for irrigation and 2 covered parking. The complex has 24-hour security, a swimming pool for adults and children, sauna, gym and children playground.

#### Interior

```
Alarm System | Air Condition | Balcony | Basement | Camera | Double Glazed Windows | Fireplace | Furnished | Fully Fitted Kitchen | Guest Wc | Guest Wc with Shower | Jacuzzi | Laundry Room | Maids Room | Mosquito Nets | Marble Floor | Open Plan Kitchen | Parquet Floor | Sauna | Solar Panels For Hot Water | Steam Bath | Under Floor Heating (electrical) | VRV Air Condition System
```