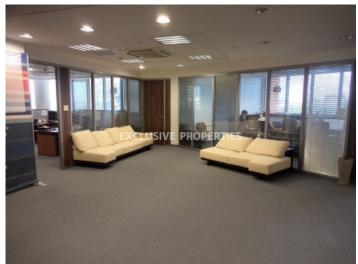

### Office in Limassol LIM00655

Lemesos, Limassol, Cyprus

Luxury office space with a sea view is located in the prestigious business center in Limassol, close to Pentadromos and walking distance to all amenities. Total area - 720 sq. m and it consists of the reception area, big open-plan space, meeting room, kitchen, server room, 7 WC, 2 storage rooms and around 9-10 offices (partitions can be changed). It is available unfurnished, with a raised floor, double glazed windows, a central VRV air conditioning system, 11 underground parking + 1 ground floor parking, and a small balcony (which is used as a smoking area). The entrance has a security system, only with electronic cards which are also used for the parking gates.

# **Office-Shop Details**

```
Bathrooms: 7 | Distance to Sea: < 2km | Covered Area (sq.m): 720 sq. m | V.A.T: Not Included |

Common Expenses: Not included | Energy Efficiency: Category B

Balcony | Sea View | Server Room | Gated Entrance | Uncovered Parking | Under Ground Parking
```