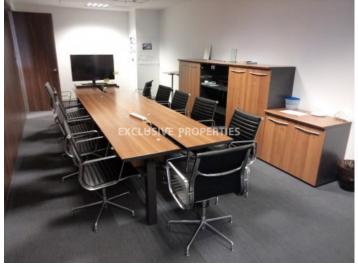

### Office in Limassol LIM00655

Lemesos, Limassol, Cyprus

Luxury office space with a sea view is located in the prestigious business center in Limassol, close to Pentadromos and walking distance to all amenities. Total area - 720 sq. m and it consists of the reception area, big open-plan space, meeting room, kitchen, server room, 7 WC, 2 storage rooms and around 9-10 offices (partitions can be changed). It is available unfurnished, with a raised floor, double glazed windows, a central VRV air conditioning system, 11 underground parking + 1 ground floor parking, and a small balcony (which is used as a smoking area). The entrance has a security system, only with electronic cards which are also used for the parking gates.