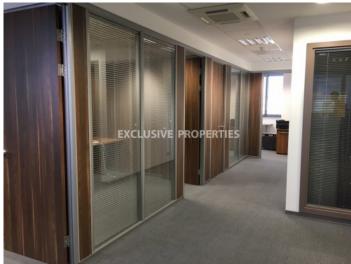

### Office in Limassol LIM00655

Lemesos, Limassol, Cyprus

Luxury office space with a sea view is located in the prestigious business center in Limassol, close to Pentadromos and walking distance to all amenities. Total area - 720 sq. m and it consists of the reception area, big open-plan space, meeting room, kitchen, server room, 7 WC, 2 storage rooms and around 9-10 offices (partitions can be changed). It is available unfurnished, with a raised floor, double glazed windows, a central VRV air conditioning system, 11 underground parking + 1 ground floor parking, and a small balcony (which is used as a smoking area). The entrance has a security system, only with electronic cards which are also used for the parking gates.

# **Office-Shop Details**

```
Bathrooms: 7 | Distance to Sea: < 2km | Covered Area (sq.m): 720 sq. m | V.A.T: Not Included |

Common Expenses: Not included | Energy Efficiency: Category B

Balcony | Sea View | Server Room | Gated Entrance | Uncovered Parking | Under Ground Parking
```

#### **Interior**

```
Alarm System | Balcony | Double Glazed Windows | Emergency Exit | Entrance Hall | Electric Gates | Elevator |

Guest Wc | Lobby | Monitored Gate Access | Security System | Separate Kitchen | Server Room | Study / Office |