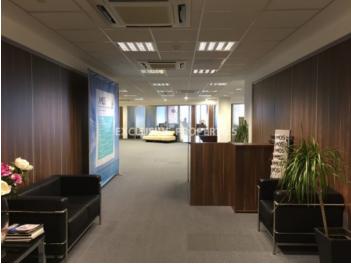

### Office in Limassol LIM00655

Lemesos, Limassol, Cyprus

Luxury office space with a sea view is located in the prestigious business center in Limassol, close to Pentadromos and walking distance to all amenities. Total area - 720 sq. m and it consists of the reception area, big open-plan space, meeting room, kitchen, server room, 7 WC, 2 storage rooms and around 9-10 offices (partitions can be changed). It is available unfurnished, with a raised floor, double glazed windows, a central VRV air conditioning system, 11 underground parking + 1 ground floor parking, and a small balcony (which is used as a smoking area). The entrance has a security system, only with electronic cards which are also used for the parking gates.

# **Office-Shop Details**

```
Bathrooms: 7 | Distance to Sea: < 2km | Covered Area (sq.m): 720 sq. m | V.A.T: Not Included |

Common Expenses: Not included | Energy Efficiency: Category B

Balcony | Sea View | Server Room | Gated Entrance | Uncovered Parking | Under Ground Parking
```