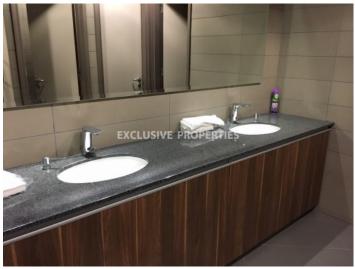

### Office in Limassol LIM00655

Lemesos, Limassol, Cyprus

Luxury office space with a sea view is located in the prestigious business center in Limassol, close to Pentadromos and walking distance to all amenities. Total area - 720 sq. m and it consists of the reception area, big open-plan space, meeting room, kitchen, server room, 7 WC, 2 storage rooms and around 9-10 offices (partitions can be changed). It is available unfurnished, with a raised floor, double glazed windows, a central VRV air conditioning system, 11 underground parking + 1 ground floor parking, and a small balcony (which is used as a smoking area). The entrance has a security system, only with electronic cards which are also used for the parking gates.

# **Office-Shop Details**

```
Bathrooms: 7 | Distance to Sea: < 2km | Covered Area (sq.m): 720 sq. m | V.A.T: Not Included |

Common Expenses: Not included | Energy Efficiency: Category B

Balcony | Sea View | Server Room | Gated Entrance | Uncovered Parking | Under Ground Parking
```

#### General

```
V.A.T: Not Included | Common Expenses: Not included |

Condition: Resale | Delivery Status: Completed |

Bathrooms: 7 | Floors: 2 | Covered Area (sq.m): 720 sq. m

| Distance to Sea: < 2km | Title Deeds: Yes |