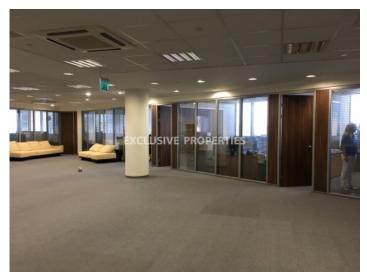

### Office in Limassol LIM00655

Lemesos, Limassol, Cyprus

Luxury office space with a sea view is located in the prestigious business center in Limassol, close to Pentadromos and walking distance to all amenities. Total area - 720 sq. m and it consists of the reception area, big open-plan space, meeting room, kitchen, server room, 7 WC, 2 storage rooms and around 9-10 offices (partitions can be changed). It is available unfurnished, with a raised floor, double glazed windows, a central VRV air conditioning system, 11 underground parking + 1 ground floor parking, and a small balcony (which is used as a smoking area). The entrance has a security system, only with electronic cards which are also used for the parking gates.