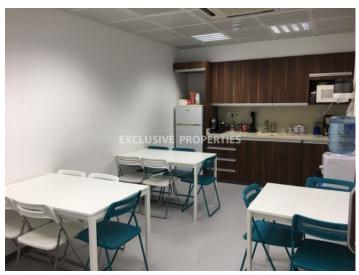

### Office in Limassol LIM00655

Lemesos, Limassol, Cyprus

Luxury office space with a sea view is located in the prestigious business center in Limassol, close to Pentadromos and walking distance to all amenities. Total area - 720 sq. m and it consists of the reception area, big open-plan space, meeting room, kitchen, server room, 7 WC, 2 storage rooms and around 9-10 offices (partitions can be changed). It is available unfurnished, with a raised floor, double glazed windows, a central VRV air conditioning system, 11 underground parking + 1 ground floor parking, and a small balcony (which is used as a smoking area). The entrance has a security system, only with electronic cards which are also used for the parking gates.

#### **Interior**

```
Alarm System | Balcony | Double Glazed Windows | Emergency Exit | Entrance Hall | Electric Gates | Elevator |

Guest Wc | Lobby | Monitored Gate Access | Security System | Separate Kitchen | Server Room | Study / Office |