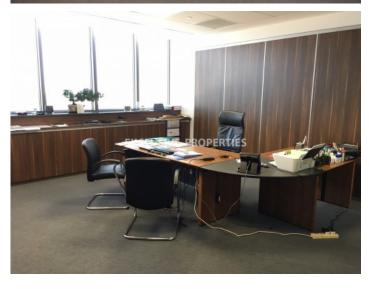

### Office in Limassol LIM00655

Lemesos, Limassol, Cyprus

Luxury office space with a sea view is located in the prestigious business center in Limassol, close to Pentadromos and walking distance to all amenities. Total area - 720 sq. m and it consists of the reception area, big open-plan space, meeting room, kitchen, server room, 7 WC, 2 storage rooms and around 9-10 offices (partitions can be changed). It is available unfurnished, with a raised floor, double glazed windows, a central VRV air conditioning system, 11 underground parking + 1 ground floor parking, and a small balcony (which is used as a smoking area). The entrance has a security system, only with electronic cards which are also used for the parking gates.