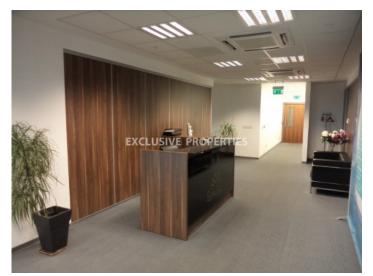

### Office in Limassol LIM00655

Lemesos, Limassol, Cyprus

Luxury office space with a sea view is located in the prestigious business center in Limassol, close to Pentadromos and walking distance to all amenities. Total area - 720 sq. m and it consists of the reception area, big open-plan space, meeting room, kitchen, server room, 7 WC, 2 storage rooms and around 9-10 offices (partitions can be changed). It is available unfurnished, with a raised floor, double glazed windows, a central VRV air conditioning system, 11 underground parking + 1 ground floor parking, and a small balcony (which is used as a smoking area). The entrance has a security system, only with electronic cards which are also used for the parking gates.

# **Office-Shop Details**

```
Bathrooms: 7 | Distance to Sea: < 2km | Covered Area (sq.m): 720 sq. m | V.A.T: Not Included |

Common Expenses: Not included | Energy Efficiency: Category B

Balcony | Sea View | Server Room | Gated Entrance | Uncovered Parking | Under Ground Parking
```