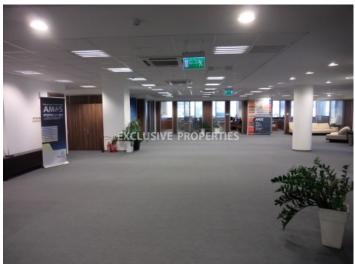

### Office in Limassol LIM00655

Lemesos, Limassol, Cyprus

Luxury office space with a sea view is located in the prestigious business center in Limassol, close to Pentadromos and walking distance to all amenities. Total area - 720 sq. m and it consists of the reception area, big open-plan space, meeting room, kitchen, server room, 7 WC, 2 storage rooms and around 9-10 offices (partitions can be changed). It is available unfurnished, with a raised floor, double glazed windows, a central VRV air conditioning system, 11 underground parking + 1 ground floor parking, and a small balcony (which is used as a smoking area). The entrance has a security system, only with electronic cards which are also used for the parking gates.

# **Office-Shop Details**

```
Bathrooms: 7 | Distance to Sea: < 2km | Covered Area (sq.m): 720 sq. m | V.A.T: Not Included |

Common Expenses: Not included | Energy Efficiency: Category B

Balcony | Sea View | Server Room | Gated Entrance | Uncovered Parking | Under Ground Parking
```