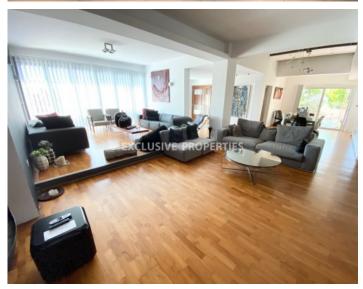

#### Ayia Phyla, Limassol, Cyprus

A luxury four plus one bedroom villa in a quiet area on the hill of Ayia Phyla, with a city and sea view. The covered area of the house is 441 sq.m and the area of the plot is 614 sq.m. The house consists of three floors. On the ground floor there is separate fully equipped kitchen connected with family area with exit to the garden, kitchenette, spacious sitting area connected with dining area (with fireplace) and one guest toilet. On the first floor there are three bedrooms, one cinema/entertainment room, one main bathroom, laundry and guest room with en-suite shower. On the second floor there is master bedroom en-suite with Jacuzzi and shower, wardrobes, kitchenette and large sized veranda with panoramic views. The villa is fully furnished, with central VRV air conditioning system, underfloor heating, build-in central vacuuming system/ABB system, central lighting system, solar panels for hot water, security system, elevator, fire alarm system, double glazed windows, solid wood parquet floor and big aquarium (on the ground floor) also laminate floor in bedrooms. Outside of the villa there is a garden, barbecue place with light and waterproof socket outlets, 2 store rooms, WC, shower room, sitting area and two covered parking. Available with Title Deed.