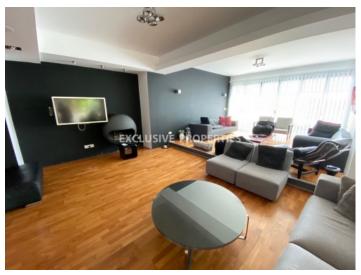

#### Ayia Phyla, Limassol, Cyprus

A luxury four plus one bedroom villa in a quiet area on the hill of Ayia Phyla, with a city and sea view. The covered area of the house is 441 sq.m and the area of the plot is 614 sq.m. The house consists of three floors. On the ground floor there is separate fully equipped kitchen connected with family area with exit to the garden, kitchenette, spacious sitting area connected with dining area (with fireplace) and one guest toilet. On the first floor there are three bedrooms, one cinema/entertainment room, one main bathroom, laundry and guest room with en-suite shower. On the second floor there is master bedroom en-suite with Jacuzzi and shower, wardrobes, kitchenette and large sized veranda with panoramic views. The villa is fully furnished, with central VRV air conditioning system, underfloor heating, build-in central vacuuming system/ABB system, central lighting system, solar panels for hot water, security system, elevator, fire alarm system, double glazed windows, solid wood parquet floor and big aquarium (on the ground floor) also laminate floor in bedrooms. Outside of the villa there is a garden, barbecue place with light and waterproof socket outlets, 2 store rooms, WC, shower room, sitting area and two covered parking. Available with Title Deed.