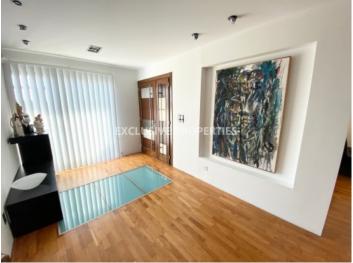

#### Ayia Phyla, Limassol, Cyprus

A luxury four plus one bedroom villa in a quiet area on the hill of Ayia Phyla, with a city and sea view. The covered area of the house is 441 sq.m and the area of the plot is 614 sq.m. The house consists of three floors. On the ground floor there is separate fully equipped kitchen connected with family area with exit to the garden, kitchenette, spacious sitting area connected with dining area (with fireplace) and one guest toilet. On the first floor there are three bedrooms, one cinema/entertainment room, one main bathroom, laundry and guest room with en-suite shower. On the second floor there is master bedroom en-suite with Jacuzzi and shower, wardrobes, kitchenette and large sized veranda with panoramic views. The villa is fully furnished, with central VRV air conditioning system, underfloor heating, build-in central vacuuming system/ABB system, central lighting system, solar panels for hot water, security system, elevator, fire alarm system, double glazed windows, solid wood parquet floor and big aquarium (on the ground floor) also laminate floor in bedrooms. Outside of the villa there is a garden, barbecue place with light and waterproof socket outlets, 2 store rooms, WC, shower room, sitting area and two covered parking. Available with Title Deed.