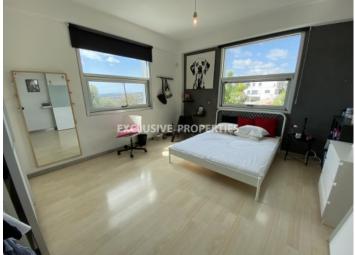

#### Ayia Phyla, Limassol, Cyprus

A luxury four plus one bedroom villa in a quiet area on the hill of Ayia Phyla, with a city and sea view. The covered area of the house is 441 sq.m and the area of the plot is 614 sq.m. The house consists of three floors. On the ground floor there is separate fully equipped kitchen connected with family area with exit to the garden, kitchenette, spacious sitting area connected with dining area (with fireplace) and one guest toilet. On the first floor there are three bedrooms, one cinema/entertainment room, one main bathroom, laundry and guest room with en-suite shower. On the second floor there is master bedroom en-suite with Jacuzzi and shower, wardrobes, kitchenette and large sized veranda with panoramic views. The villa is fully furnished, with central VRV air conditioning system, underfloor heating, build-in central vacuuming system/ABB system, central lighting system, solar panels for hot water, security system, elevator, fire alarm system, double glazed windows, solid wood parquet floor and big aquarium (on the ground floor) also laminate floor in bedrooms. Outside of the villa there is a garden, barbecue place with light and waterproof socket outlets, 2 store rooms, WC, shower room, sitting area and two covered parking. Available with Title Deed.