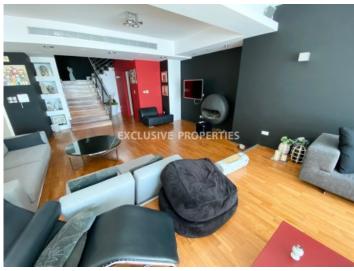

#### Ayia Phyla, Limassol, Cyprus

A luxury four plus one bedroom villa in a quiet area on the hill of Ayia Phyla, with a city and sea view. The covered area of the house is 441 sq.m and the area of the plot is 614 sq.m. The house consists of three floors. On the ground floor there is separate fully equipped kitchen connected with family area with exit to the garden, kitchenette, spacious sitting area connected with dining area (with fireplace) and one guest toilet. On the first floor there are three bedrooms, one cinema/entertainment room, one main bathroom, laundry and guest room with en-suite shower. On the second floor there is master bedroom en-suite with Jacuzzi and shower, wardrobes, kitchenette and large sized veranda with panoramic views. The villa is fully furnished, with central VRV air conditioning system, underfloor heating, build-in central vacuuming system/ABB system, central lighting system, solar panels for hot water, security system, elevator, fire alarm system, double glazed windows, solid wood parquet floor and big aquarium (on the ground floor) also laminate floor in bedrooms. Outside of the villa there is a garden, barbecue place with light and waterproof socket outlets, 2 store rooms, WC, shower room, sitting area and two covered parking. Available with Title Deed.