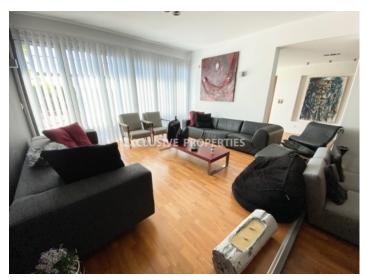

#### Ayia Phyla, Limassol, Cyprus

A luxury four plus one bedroom villa in a quiet area on the hill of Ayia Phyla, with a city and sea view. The covered area of the house is 441 sq.m and the area of the plot is 614 sq.m. The house consists of three floors. On the ground floor there is separate fully equipped kitchen connected with family area with exit to the garden, kitchenette, spacious sitting area connected with dining area (with fireplace) and one guest toilet. On the first floor there are three bedrooms, one cinema/entertainment room, one main bathroom, laundry and guest room with en-suite shower. On the second floor there is master bedroom en-suite with Jacuzzi and shower, wardrobes, kitchenette and large sized veranda with panoramic views. The villa is fully furnished, with central VRV air conditioning system, underfloor heating, build-in central vacuuming system/ABB system, central lighting system, solar panels for hot water, security system, elevator, fire alarm system, double glazed windows, solid wood parquet floor and big aquarium (on the ground floor) also laminate floor in bedrooms. Outside of the villa there is a garden, barbecue place with light and waterproof socket outlets, 2 store rooms, WC, shower room, sitting area and two covered parking. Available with Title Deed.

#### Interior

Alarm System | Air Condition | Fireplace | Furnished | Guest Room | Guest Wc | Jacuzzi | Parquet Floor |

Separate Kitchen