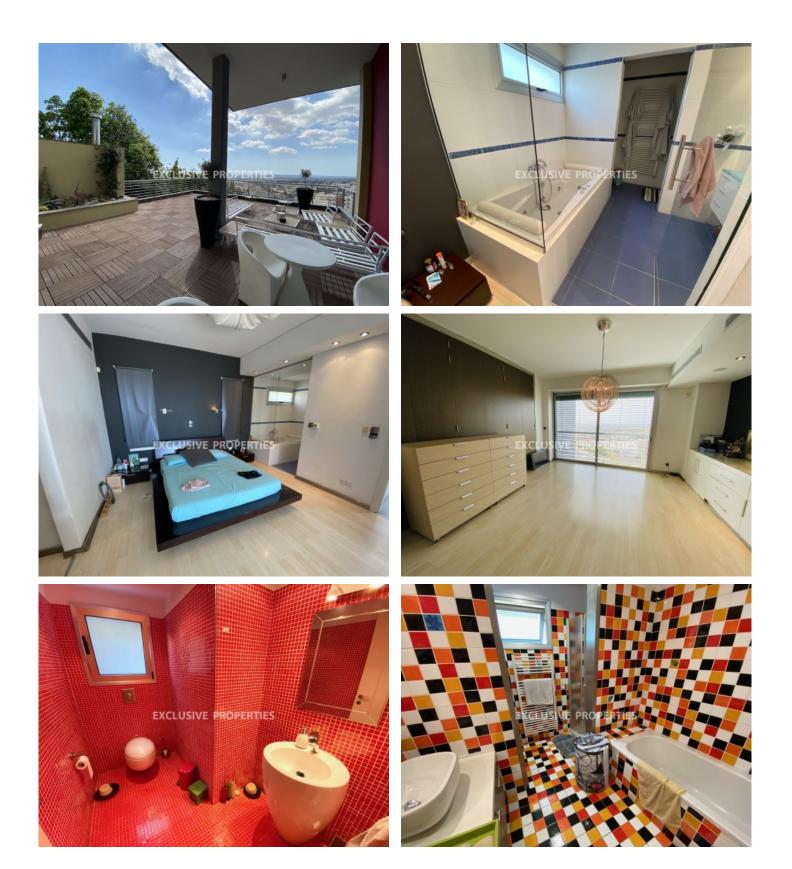

#### Ayia Phyla, Limassol, Cyprus

A luxury four plus one bedroom villa in a quiet area on the hill of Ayia Phyla, with a city and sea view. The covered area of the house is 441 sq.m and the area of the plot is 614 sq.m. The house consists of three floors. On the ground floor there is separate fully equipped kitchen connected with family area with exit to the garden, kitchenette, spacious sitting area connected with dining area (with fireplace) and one guest toilet. On the first floor there are three bedrooms, one cinema/entertainment room, one main bathroom, laundry and guest room with en-suite shower. On the second floor there is master bedroom en-suite with Jacuzzi and shower, wardrobes, kitchenette and large sized veranda with panoramic views. The villa is fully furnished, with central VRV air conditioning system, underfloor heating, build-in central vacuuming system/ABB system, central lighting system, solar panels for hot water, security system, elevator, fire alarm system, double glazed windows, solid wood parquet floor and big aquarium (on the ground floor) also laminate floor in bedrooms. Outside of the villa there is a garden, barbecue place with light and waterproof socket outlets, 2 store rooms, WC, shower room, sitting area and two covered parking. Available with Title Deed.

### **House-Villa Details**

Bedrooms: 5 | Bathrooms: 4 | Covered Area (sq.m): 441

Air Condition | Garden | Covered Parking | Sea View

#### General

Condition: Resale | Bedrooms: 5 | Bathrooms: 4 |

En-Suite Bathrooms: 1 | Floors: 2 |

Covered Area (sq.m): 441 | Title Deeds: Yes

#### Exterior

Barbeque | Covered Parking | Garden

#### Interior

Alarm System | Air Condition | Fireplace | Furnished | Guest Room | Guest Wc | Jacuzzi | Parquet Floor |

Separate Kitchen

#### Views

Sea View