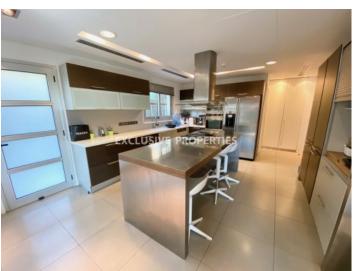

#### Ayia Phyla, Limassol, Cyprus

A luxury four plus one bedroom villa in a quiet area on the hill of Ayia Phyla, with a city and sea view. The covered area of the house is 441 sq.m and the area of the plot is 614 sq.m. The house consists of three floors. On the ground floor there is separate fully equipped kitchen connected with family area with exit to the garden, kitchenette, spacious sitting area connected with dining area (with fireplace) and one guest toilet. On the first floor there are three bedrooms, one cinema/entertainment room, one main bathroom, laundry and guest room with en-suite shower. On the second floor there is master bedroom en-suite with Jacuzzi and shower, wardrobes, kitchenette and large sized veranda with panoramic views. The villa is fully furnished, with central VRV air conditioning system, underfloor heating, build-in central vacuuming system/ABB system, central lighting system, solar panels for hot water, security system, elevator, fire alarm system, double glazed windows, solid wood parquet floor and big aquarium (on the ground floor) also laminate floor in bedrooms. Outside of the villa there is a garden, barbecue place with light and waterproof socket outlets, 2 store rooms, WC, shower room, sitting area and two covered parking. Available with Title Deed.