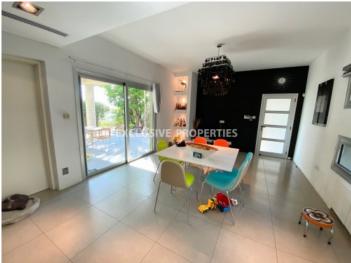

#### Ayia Phyla, Limassol, Cyprus

A luxury four plus one bedroom villa in a quiet area on the hill of Ayia Phyla, with a city and sea view. The covered area of the house is 441 sq.m and the area of the plot is 614 sq.m. The house consists of three floors. On the ground floor there is separate fully equipped kitchen connected with family area with exit to the garden, kitchenette, spacious sitting area connected with dining area (with fireplace) and one guest toilet. On the first floor there are three bedrooms, one cinema/entertainment room, one main bathroom, laundry and guest room with en-suite shower. On the second floor there is master bedroom en-suite with Jacuzzi and shower, wardrobes, kitchenette and large sized veranda with panoramic views. The villa is fully furnished, with central VRV air conditioning system, underfloor heating, build-in central vacuuming system/ABB system, central lighting system, solar panels for hot water, security system, elevator, fire alarm system, double glazed windows, solid wood parquet floor and big aquarium (on the ground floor) also laminate floor in bedrooms. Outside of the villa there is a garden, barbecue place with light and waterproof socket outlets, 2 store rooms, WC, shower room, sitting area and two covered parking. Available with Title Deed.