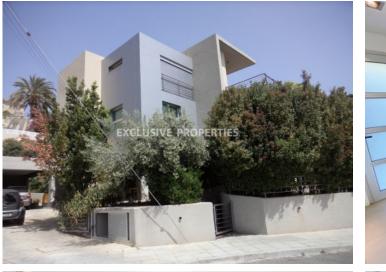

### House-Villa In Ayia Phyla LIM00576

#### Ayia Phyla, Limassol, Cyprus

A luxury four plus one bedroom villa in a quiet area on the hill of Ayia Phyla, with a city and sea view. The covered area of the house is 441 sq.m and the area of the plot is 614 sq.m. The house consists of three floors. On the ground floor there is separate fully equipped kitchen connected with family area with exit to the garden, kitchenette, spacious sitting area connected with dining area (with fireplace) and one guest toilet. On the first floor there are three bedrooms, one cinema/entertainment room, one main bathroom, laundry and guest room with en-suite shower. On the second floor there is master bedroom en-suite with Jacuzzi and shower, wardrobes, kitchenette and large sized veranda with panoramic views. The villa is fully furnished, with central VRV air conditioning system, underfloor heating, build-in central vacuuming system/ABB system, central lighting system, solar panels for hot water, security system, elevator, fire alarm system, double glazed windows, solid wood parquet floor and big aquarium (on the ground floor) also laminate floor in bedrooms. Outside of the villa there is a garden, barbecue place with light and waterproof socket outlets, 2 store rooms, WC, shower room, sitting area and two covered parking. Available with Title Deed.