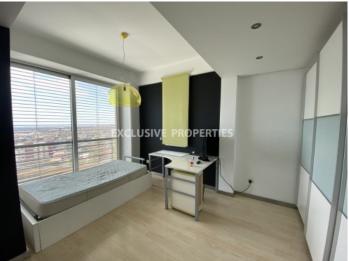

#### Ayia Phyla, Limassol, Cyprus

A luxury four plus one bedroom villa in a quiet area on the hill of Ayia Phyla, with a city and sea view. The covered area of the house is 441 sq.m and the area of the plot is 614 sq.m. The house consists of three floors. On the ground floor there is separate fully equipped kitchen connected with family area with exit to the garden, kitchenette, spacious sitting area connected with dining area (with fireplace) and one guest toilet. On the first floor there are three bedrooms, one cinema/entertainment room, one main bathroom, laundry and guest room with en-suite shower. On the second floor there is master bedroom en-suite with Jacuzzi and shower, wardrobes, kitchenette and large sized veranda with panoramic views. The villa is fully furnished, with central VRV air conditioning system, underfloor heating, build-in central vacuuming system/ABB system, central lighting system, solar panels for hot water, security system, elevator, fire alarm system, double glazed windows, solid wood parquet floor and big aquarium (on the ground floor) also laminate floor in bedrooms. Outside of the villa there is a garden, barbecue place with light and waterproof socket outlets, 2 store rooms, WC, shower room, sitting area and two covered parking. Available with Title Deed.