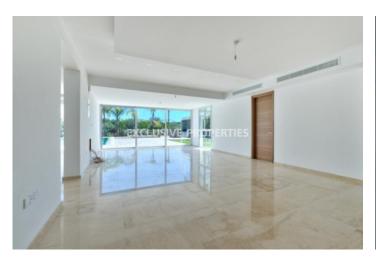

## House-Villa In Germasogeia (close to the beach) LIMOO380

Potamos Germasogias, Germasogeia, Limassol, Cyprus

A luxury five + 1 bedroom villa with city view is located in Potamos Germasogeia area, near Starbucks and walking distance to all amenities & beach. Total covered area is 550 sq.m, 150 sq.m - terrace and plot size is 790 sq.m. Villa consists of 3 floors + roof garden + basement. There is a five bedrooms and all en-suite with bathrooms, one office, walk-in wardrobes, lift, heated swimming pool, Jacuzzi, garden, BBQ area, marble floor, parquet in the bedrooms, central air-condition system, double galazed windows and parking.

#### **Interior**

```
Balcony | Basement | Central Air-conditioning | Double Glazed Windows | Elevator | Guest Wc | Jacuzzi |

Marble Floor | Open Plan Kitchen | Roof Garden | Solar Panels For Hot Water | Swimming Pool | Wood Floors
```