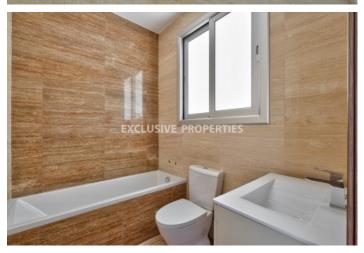

## House-Villa In Germasogeia (close to the beach) LIMOO380

Potamos Germasogias, Germasogeia, Limassol, Cyprus

A luxury five + 1 bedroom villa with city view is located in Potamos Germasogeia area, near Starbucks and walking distance to all amenities & beach. Total covered area is 550 sq.m, 150 sq.m - terrace and plot size is 790 sq.m. Villa consists of 3 floors + roof garden + basement. There is a five bedrooms and all en-suite with bathrooms, one office, walk-in wardrobes, lift, heated swimming pool, Jacuzzi, garden, BBQ area, marble floor, parquet in the bedrooms, central air-condition system, double galazed windows and parking.

## **House-Villa Details**

Bedrooms: 5 | Bathrooms: 5 | Distance to Sea: < 2km | Covered Area (sq.m): 550 |

Uncovered Veranda (sq.m): 150 | V.A.T: Not Included | Plot Area (sq.m): 790 | Energy Efficiency: Category B