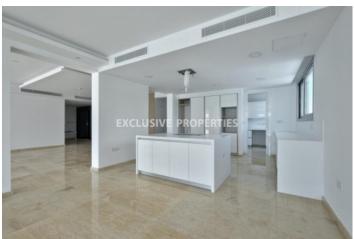

## House-Villa In Germasogeia (close to the beach) LIMOO380

Potamos Germasogias, Germasogeia, Limassol, Cyprus

A luxury five + 1 bedroom villa with city view is located in Potamos Germasogeia area, near Starbucks and walking distance to all amenities & beach. Total covered area is 550 sq.m, 150 sq.m - terrace and plot size is 790 sq.m. Villa consists of 3 floors + roof garden + basement. There is a five bedrooms and all en-suite with bathrooms, one office, walk-in wardrobes, lift, heated swimming pool, Jacuzzi, garden, BBQ area, marble floor, parquet in the bedrooms, central air-condition system, double galazed windows and parking.

#### **Interior**

```
Balcony | Basement | Central Air-conditioning | Double Glazed Windows | Elevator | Guest Wc | Jacuzzi |

Marble Floor | Open Plan Kitchen | Roof Garden | Solar Panels For Hot Water | Swimming Pool | Wood Floors
```