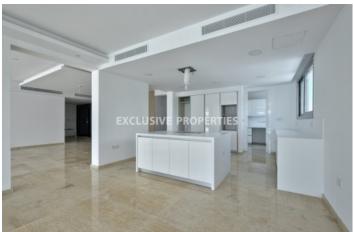

## House-Villa In Germasogeia (close to the beach) LIMOO380

Potamos Germasogias, Germasogeia, Limassol, Cyprus

A luxury five + 1 bedroom villa with city view is located in Potamos Germasogeia area, near Starbucks and walking distance to all amenities & beach. Total covered area is 550 sq.m, 150 sq.m - terrace and plot size is 790 sq.m. Villa consists of 3 floors + roof garden + basement. There is a five bedrooms and all en-suite with bathrooms, one office, walk-in wardrobes, lift, heated swimming pool, Jacuzzi, garden, BBQ area, marble floor, parquet in the bedrooms, central air-condition system, double galazed windows and parking.

#### **Interior**

```
Balcony | Basement | Central Air-conditioning | Double Glazed Windows | Elevator | Guest Wc | Jacuzzi |

Marble Floor | Open Plan Kitchen | Roof Garden | Solar Panels For Hot Water | Swimming Pool | Wood Floors
```