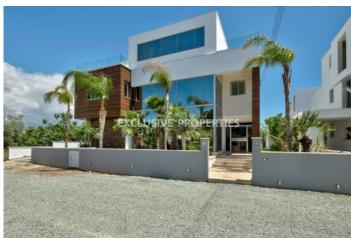

## House-Villa In Germasogeia (close to the beach) LIMOO380

Potamos Germasogias, Germasogeia, Limassol, Cyprus

A luxury five + 1 bedroom villa with city view is located in Potamos Germasogeia area, near Starbucks and walking distance to all amenities & beach. Total covered area is 550 sq.m, 150 sq.m - terrace and plot size is 790 sq.m. Villa consists of 3 floors + roof garden + basement. There is a five bedrooms and all en-suite with bathrooms, one office, walk-in wardrobes, lift, heated swimming pool, Jacuzzi, garden, BBQ area, marble floor, parquet in the bedrooms, central air-condition system, double galazed windows and parking.

#### **Exterior**

```
Barbeque | Courtyard | Detached | Covered Parking | Garden | Private Swimming Pool
```