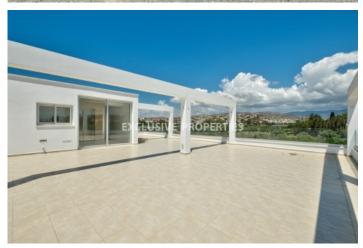

## House-Villa In Germasogeia (close to the beach) LIMOO380

Potamos Germasogias, Germasogeia, Limassol, Cyprus

A luxury five + 1 bedroom villa with city view is located in Potamos Germasogeia area, near Starbucks and walking distance to all amenities & beach. Total covered area is 550 sq.m, 150 sq.m - terrace and plot size is 790 sq.m. Villa consists of 3 floors + roof garden + basement. There is a five bedrooms and all en-suite with bathrooms, one office, walk-in wardrobes, lift, heated swimming pool, Jacuzzi, garden, BBQ area, marble floor, parquet in the bedrooms, central air-condition system, double galazed windows and parking.

#### **Exterior**

```
Barbeque | Courtyard | Detached | Covered Parking | Garden | Private Swimming Pool
```