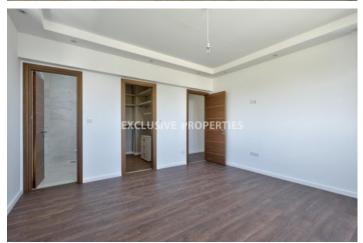

## House-Villa In Germasogeia (close to the beach) LIMOO380

Potamos Germasogias, Germasogeia, Limassol, Cyprus

A luxury five + 1 bedroom villa with city view is located in Potamos Germasogeia area, near Starbucks and walking distance to all amenities & beach. Total covered area is 550 sq.m, 150 sq.m - terrace and plot size is 790 sq.m. Villa consists of 3 floors + roof garden + basement. There is a five bedrooms and all en-suite with bathrooms, one office, walk-in wardrobes, lift, heated swimming pool, Jacuzzi, garden, BBQ area, marble floor, parquet in the bedrooms, central air-condition system, double galazed windows and parking.

#### **Interior**

```
Balcony | Basement | Central Air-conditioning | Double Glazed Windows | Elevator | Guest Wc | Jacuzzi |

Marble Floor | Open Plan Kitchen | Roof Garden | Solar Panels For Hot Water | Swimming Pool | Wood Floors
```