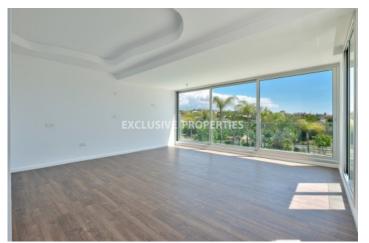

## House-Villa In Germasogeia (close to the beach) LIMOO380

Potamos Germasogias, Germasogeia, Limassol, Cyprus

A luxury five + 1 bedroom villa with city view is located in Potamos Germasogeia area, near Starbucks and walking distance to all amenities & beach. Total covered area is 550 sq.m, 150 sq.m - terrace and plot size is 790 sq.m. Villa consists of 3 floors + roof garden + basement. There is a five bedrooms and all en-suite with bathrooms, one office, walk-in wardrobes, lift, heated swimming pool, Jacuzzi, garden, BBQ area, marble floor, parquet in the bedrooms, central air-condition system, double galazed windows and parking.

#### **Interior**

```
Balcony | Basement | Central Air-conditioning | Double Glazed Windows | Elevator | Guest Wc | Jacuzzi |

Marble Floor | Open Plan Kitchen | Roof Garden | Solar Panels For Hot Water | Swimming Pool | Wood Floors
```