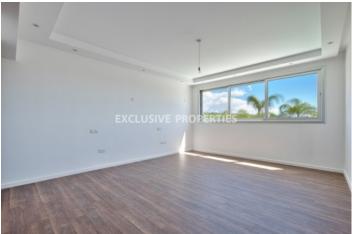

## House-Villa In Germasogeia (close to the beach) LIMOO380

Potamos Germasogias, Germasogeia, Limassol, Cyprus

A luxury five + 1 bedroom villa with city view is located in Potamos Germasogeia area, near Starbucks and walking distance to all amenities & beach. Total covered area is 550 sq.m, 150 sq.m - terrace and plot size is 790 sq.m. Villa consists of 3 floors + roof garden + basement. There is a five bedrooms and all en-suite with bathrooms, one office, walk-in wardrobes, lift, heated swimming pool, Jacuzzi, garden, BBQ area, marble floor, parquet in the bedrooms, central air-condition system, double galazed windows and parking.

#### **Interior**

```
Balcony | Basement | Central Air-conditioning | Double Glazed Windows | Elevator | Guest Wc | Jacuzzi |

Marble Floor | Open Plan Kitchen | Roof Garden | Solar Panels For Hot Water | Swimming Pool | Wood Floors
```