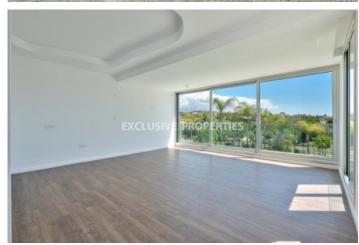

## House-Villa In Germasogeia (close to the beach) LIMOO380

Potamos Germasogias, Germasogeia, Limassol, Cyprus

A luxury five + 1 bedroom villa with city view is located in Potamos Germasogeia area, near Starbucks and walking distance to all amenities & beach. Total covered area is 550 sq.m, 150 sq.m - terrace and plot size is 790 sq.m. Villa consists of 3 floors + roof garden + basement. There is a five bedrooms and all en-suite with bathrooms, one office, walk-in wardrobes, lift, heated swimming pool, Jacuzzi, garden, BBQ area, marble floor, parquet in the bedrooms, central air-condition system, double galazed windows and parking.

#### **Views**

```
City View | Mountain View | Road Access
```