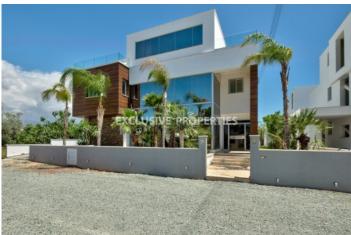

## House-Villa In Germasogeia (close to the beach) LIMOO380

Potamos Germasogias, Germasogeia, Limassol, Cyprus

A luxury five + 1 bedroom villa with city view is located in Potamos Germasogeia area, near Starbucks and walking distance to all amenities & beach. Total covered area is 550 sq.m, 150 sq.m - terrace and plot size is 790 sq.m. Villa consists of 3 floors + roof garden + basement. There is a five bedrooms and all en-suite with bathrooms, one office, walk-in wardrobes, lift, heated swimming pool, Jacuzzi, garden, BBQ area, marble floor, parquet in the bedrooms, central air-condition system, double galazed windows and parking.

#### **Exterior**

```
Barbeque | Courtyard | Detached | Covered Parking | Garden | Private Swimming Pool
```