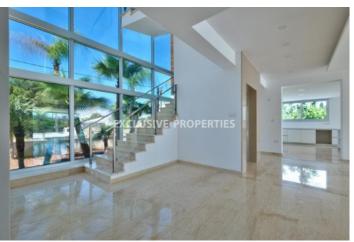

## House-Villa In Germasogeia (close to the beach) LIMOO380

Potamos Germasogias, Germasogeia, Limassol, Cyprus

A luxury five + 1 bedroom villa with city view is located in Potamos Germasogeia area, near Starbucks and walking distance to all amenities & beach. Total covered area is 550 sq.m, 150 sq.m - terrace and plot size is 790 sq.m. Villa consists of 3 floors + roof garden + basement. There is a five bedrooms and all en-suite with bathrooms, one office, walk-in wardrobes, lift, heated swimming pool, Jacuzzi, garden, BBQ area, marble floor, parquet in the bedrooms, central air-condition system, double galazed windows and parking.

#### **Interior**

```
Balcony | Basement | Central Air-conditioning | Double Glazed Windows | Elevator | Guest Wc | Jacuzzi |

Marble Floor | Open Plan Kitchen | Roof Garden | Solar Panels For Hot Water | Swimming Pool | Wood Floors
```