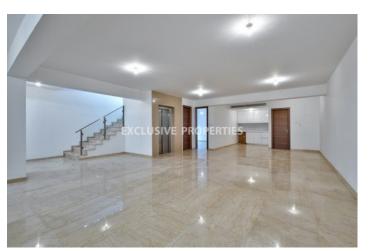

## House-Villa In Germasogeia (close to the beach) LIMOO380

Potamos Germasogias, Germasogeia, Limassol, Cyprus

A luxury five + 1 bedroom villa with city view is located in Potamos Germasogeia area, near Starbucks and walking distance to all amenities & beach. Total covered area is 550 sq.m, 150 sq.m - terrace and plot size is 790 sq.m. Villa consists of 3 floors + roof garden + basement. There is a five bedrooms and all en-suite with bathrooms, one office, walk-in wardrobes, lift, heated swimming pool, Jacuzzi, garden, BBQ area, marble floor, parquet in the bedrooms, central air-condition system, double galazed windows and parking.

#### **Interior**

```
Balcony | Basement | Central Air-conditioning | Double Glazed Windows | Elevator | Guest Wc | Jacuzzi |

Marble Floor | Open Plan Kitchen | Roof Garden | Solar Panels For Hot Water | Swimming Pool | Wood Floors
```