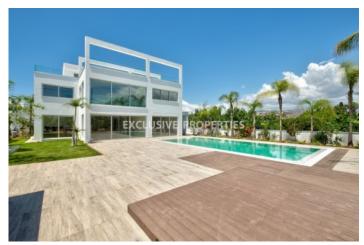

## House-Villa In Germasogeia (close to the beach) LIMOO380

Potamos Germasogias, Germasogeia, Limassol, Cyprus

A luxury five + 1 bedroom villa with city view is located in Potamos Germasogeia area, near Starbucks and walking distance to all amenities & beach. Total covered area is 550 sq.m, 150 sq.m - terrace and plot size is 790 sq.m. Villa consists of 3 floors + roof garden + basement. There is a five bedrooms and all en-suite with bathrooms, one office, walk-in wardrobes, lift, heated swimming pool, Jacuzzi, garden, BBQ area, marble floor, parquet in the bedrooms, central air-condition system, double galazed windows and parking.

#### **Exterior**

```
Barbeque | Courtyard | Detached | Covered Parking | Garden | Private Swimming Pool
```