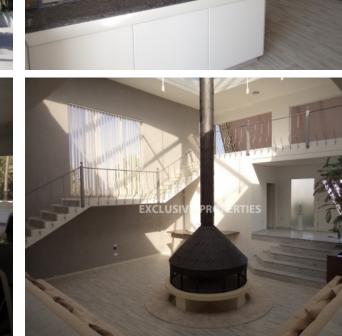

#### Pareklissia, Limassol, Cyprus

Spacious four plus one-bedroom villa after renovation located in Pareklissia area. The plot is 4500 sq. m and the covered area of the house is 800 sq. m + 300 sq. m veranda. The house consists of 3 floors. On the ground floor there is underground parking for 4 cars and workshop / storage. On the first floor there is a separate fully equipped kitchen connected with dining area and 60 sq. m kitchen veranda, laundry room, spacious living room with dining area and bar area, central fire place, office room and guest toilet. On the second floor there are four bedrooms which the master bedroom is en-suit with Jacuzzi and walk-in wardrobes, three bedrooms en-suite with showers and upper floor sun room with view. The villa has a / c unit, under floor heating (gas), double-glazed windows and solar panels. Outside the house there is 60 sq. m studio (which can be used as a maid's room), 30 sq. m guest house, 2 pool changing rooms and big swimming pool. Also, there is mature garden with fruit trees, waterfall, automatic irrigation system, plenty of parking and main gates with remote control. Available with TITLE DEED!