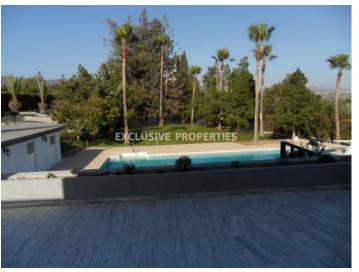

#### Pareklissia, Limassol, Cyprus

Spacious four plus one-bedroom villa after renovation located in Pareklissia area. The plot is 4500 sq. m and the covered area of the house is 800 sq. m + 300 sq. m veranda. The house consists of 3 floors. On the ground floor there is underground parking for 4 cars and workshop / storage. On the first floor there is a separate fully equipped kitchen connected with dining area and 60 sq. m kitchen veranda, laundry room, spacious living room with dining area and bar area, central fire place, office room and guest toilet. On the second floor there are four bedrooms which the master bedroom is en-suit with Jacuzzi and walk-in wardrobes, three bedrooms en-suite with showers and upper floor sun room with view. The villa has a / c unit, under floor heating (gas), double-glazed windows and solar panels. Outside the house there is 60 sq. m studio (which can be used as a maid's room), 30 sq. m guest house, 2 pool changing rooms and big swimming pool. Also, there is mature garden with fruit trees, waterfall, automatic irrigation system, plenty of parking and main gates with remote control. Available with TITLE DEED!

### Exterior

Detached | Covered Parking | Garage | Garden | Private Swimming Pool