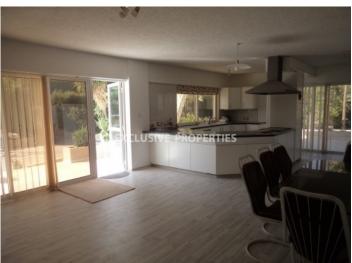

#### Pareklissia, Limassol, Cyprus

Spacious four plus one-bedroom villa after renovation located in Pareklissia area. The plot is 4500 sq. m and the covered area of the house is 800 sq. m + 300 sq. m veranda. The house consists of 3 floors. On the ground floor there is underground parking for 4 cars and workshop / storage. On the first floor there is a separate fully equipped kitchen connected with dining area and 60 sq. m kitchen veranda, laundry room, spacious living room with dining area and bar area, central fire place, office room and guest toilet. On the second floor there are four bedrooms which the master bedroom is en-suit with Jacuzzi and walk-in wardrobes, three bedrooms en-suite with showers and upper floor sun room with view. The villa has a / c unit, under floor heating (gas), double-glazed windows and solar panels. Outside the house there is 60 sq. m studio (which can be used as a maid's room), 30 sq. m guest house, 2 pool changing rooms and big swimming pool. Also, there is mature garden with fruit trees, waterfall, automatic irrigation system, plenty of parking and main gates with remote control. Available with TITLE DEED!