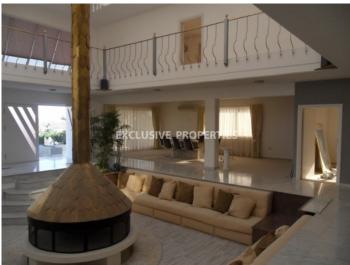

#### Pareklissia, Limassol, Cyprus

Spacious four plus one-bedroom villa after renovation located in Pareklissia area. The plot is 4500 sq. m and the covered area of the house is 800 sq. m + 300 sq. m veranda. The house consists of 3 floors. On the ground floor there is underground parking for 4 cars and workshop / storage. On the first floor there is a separate fully equipped kitchen connected with dining area and 60 sq. m kitchen veranda, laundry room, spacious living room with dining area and bar area, central fire place, office room and guest toilet. On the second floor there are four bedrooms which the master bedroom is en-suit with Jacuzzi and walk-in wardrobes, three bedrooms en-suite with showers and upper floor sun room with view. The villa has a / c unit, under floor heating (gas), double-glazed windows and solar panels. Outside the house there is 60 sq. m studio (which can be used as a maid's room), 30 sq. m guest house, 2 pool changing rooms and big swimming pool. Also, there is mature garden with fruit trees, waterfall, automatic irrigation system, plenty of parking and main gates with remote control. Available with TITLE DEED!

#### Interior

Air Condition | Balcony | Fireplace | Fully Fitted Kitchen | Guest Wc | Jacuzzi | Monitored Gate Access | Maids Room | Separate Kitchen | Unfurnished