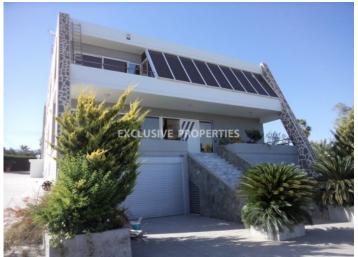

#### Pareklissia, Limassol, Cyprus

Spacious four plus one-bedroom villa after renovation located in Pareklissia area. The plot is 4500 sq. m and the covered area of the house is 800 sq. m + 300 sq. m veranda. The house consists of 3 floors. On the ground floor there is underground parking for 4 cars and workshop / storage. On the first floor there is a separate fully equipped kitchen connected with dining area and 60 sq. m kitchen veranda, laundry room, spacious living room with dining area and bar area, central fire place, office room and guest toilet. On the second floor there are four bedrooms which the master bedroom is en-suit with Jacuzzi and walk-in wardrobes, three bedrooms en-suite with showers and upper floor sun room with view. The villa has a / c unit, under floor heating (gas), double-glazed windows and solar panels. Outside the house there is 60 sq. m studio (which can be used as a maid's room), 30 sq. m guest house, 2 pool changing rooms and big swimming pool. Also, there is mature garden with fruit trees, waterfall, automatic irrigation system, plenty of parking and main gates with remote control. Available with TITLE DEED!