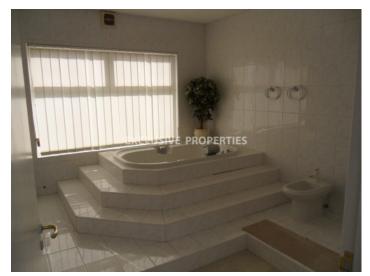

#### Pareklissia, Limassol, Cyprus

Spacious four plus one-bedroom villa after renovation located in Pareklissia area. The plot is 4500 sq. m and the covered area of the house is 800 sq. m + 300 sq. m veranda. The house consists of 3 floors. On the ground floor there is underground parking for 4 cars and workshop / storage. On the first floor there is a separate fully equipped kitchen connected with dining area and 60 sq. m kitchen veranda, laundry room, spacious living room with dining area and bar area, central fire place, office room and guest toilet. On the second floor there are four bedrooms which the master bedroom is en-suit with Jacuzzi and walk-in wardrobes, three bedrooms en-suite with showers and upper floor sun room with view. The villa has a / c unit, under floor heating (gas), double-glazed windows and solar panels. Outside the house there is 60 sq. m studio (which can be used as a maid's room), 30 sq. m guest house, 2 pool changing rooms and big swimming pool. Also, there is mature garden with fruit trees, waterfall, automatic irrigation system, plenty of parking and main gates with remote control. Available with TITLE DEED!

#### Interior

Air Condition | Balcony | Fireplace | Fully Fitted Kitchen | Guest Wc | Jacuzzi | Monitored Gate Access | Maids Room | Separate Kitchen | Unfurnished