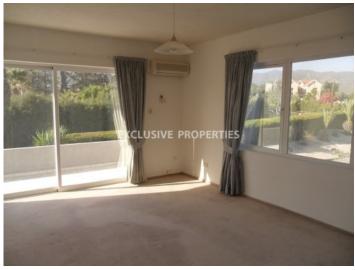

#### Pareklissia, Limassol, Cyprus

Spacious four plus one-bedroom villa after renovation located in Pareklissia area. The plot is 4500 sq. m and the covered area of the house is 800 sq. m + 300 sq. m veranda. The house consists of 3 floors. On the ground floor there is underground parking for 4 cars and workshop / storage. On the first floor there is a separate fully equipped kitchen connected with dining area and 60 sq. m kitchen veranda, laundry room, spacious living room with dining area and bar area, central fire place, office room and guest toilet. On the second floor there are four bedrooms which the master bedroom is en-suit with Jacuzzi and walk-in wardrobes, three bedrooms en-suite with showers and upper floor sun room with view. The villa has a / c unit, under floor heating (gas), double-glazed windows and solar panels. Outside the house there is 60 sq. m studio (which can be used as a maid's room), 30 sq. m guest house, 2 pool changing rooms and big swimming pool. Also, there is mature garden with fruit trees, waterfall, automatic irrigation system, plenty of parking and main gates with remote control. Available with TITLE DEED!

#### Interior

Air Condition | Balcony | Fireplace | Fully Fitted Kitchen | Guest Wc | Jacuzzi | Monitored Gate Access | Maids Room | Separate Kitchen | Unfurnished