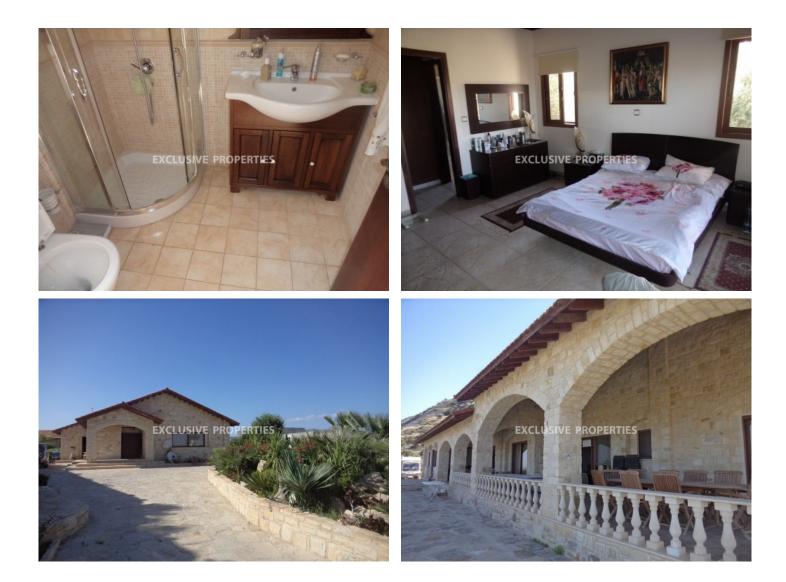

### House-Villa In Alassa LIM00278

Alassa, Villages, Limassol, Cyprus

Luxury four plus one bedroom house-villa located in a quiet area at Alassa (5 mins driving from Heritage school). The total covered area is 600 sq.m and the plot is around 5000 sq.m. The house consists of open plan kitchen connected with laundry room and huge living room with 2 sitting areas, fireplace and dining area. Also there is guest toilet, Jacuzzi and four bedrooms + one bedroom for the maid with a separate entrance. All the bedrooms are en-suite with shower. The house is fully furnished ad equipped, with sauna, a/c, central heating, mosquito nets on the windows, wine cellar, swimming pool, big garden, summer bar by the pool, BBQ area, a lot of parking space and big covered terrace with a mountain and sea view.

# **House-Villa Details**

| Bedrooms: 5                      | Bathrooms: 6   Energy Efficiency: Category C                                              |
|----------------------------------|-------------------------------------------------------------------------------------------|
| Air Condition  <br>Mountain View | Fully Fitted Kitchen   Swimming Pool   Garden   Private Swimming Pool   Uncovered Parking |

#### Interior

| Air Condition | Cellar   Central Heating   Double Glazed Windows   Fireplace   Furnished   Fully Fitted Kitchen |
|---------------|-------------------------------------------------------------------------------------------------|
| Guest Room    | Guest Wc with Shower   Jacuzzi   Laundry Room   Maids Room   Mosquito Nets   Open Plan Kitchen  |
| Pool Bar      | Sauna   Study / Office   Storage Room   Swimming Pool   Water Pressure System   Wifi            |