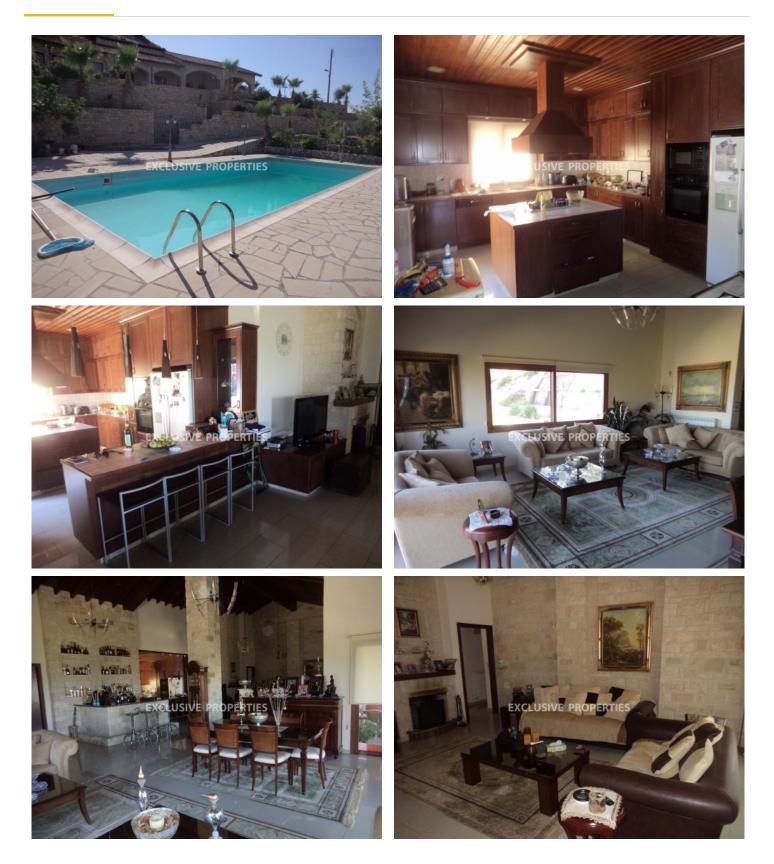

### House-Villa In Alassa LIM00278

Alassa, Villages, Limassol, Cyprus

Luxury four plus one bedroom house-villa located in a quiet area at Alassa (5 mins driving from Heritage school). The total covered area is 600 sq.m and the plot is around 5000 sq.m. The house consists of open plan kitchen connected with laundry room and huge living room with 2 sitting areas, fireplace and dining area. Also there is guest toilet, Jacuzzi and four bedrooms + one bedroom for the maid with a separate entrance. All the bedrooms are en-suite with shower. The house is fully furnished ad equipped, with sauna, a/c, central heating, mosquito nets on the windows, wine cellar, swimming pool, big garden, summer bar by the pool, BBQ area, a lot of parking space and big covered terrace with a mountain and sea view.

# **House-Villa Details**

| Bedrooms: 5                      | Bathrooms: 6   Energy Efficiency: Category C                                              |
|----------------------------------|-------------------------------------------------------------------------------------------|
| Air Condition  <br>Mountain View | Fully Fitted Kitchen   Swimming Pool   Garden   Private Swimming Pool   Uncovered Parking |

### Exterior

Barbeque | Garden | Private Swimming Pool | Uncovered Parking

#### Interior

| Air Condition | Cellar   Central Heating   Double Glazed Windows   Fireplace   Furnished   Fully Fitted Kitchen |
|---------------|-------------------------------------------------------------------------------------------------|
| Guest Room    | Guest Wc with Shower   Jacuzzi   Laundry Room   Maids Room   Mosquito Nets   Open Plan Kitchen  |
| Pool Bar      | Sauna   Study / Office   Storage Room   Swimming Pool   Water Pressure System   Wifi            |