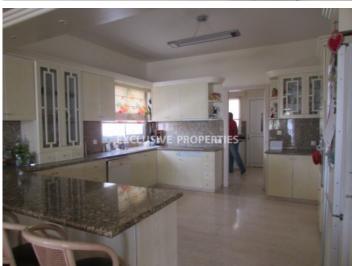

#### House-Villa In Lefkothea LIMO0197

Lefkothea, Limassol, Cyprus

Six bedroom villa located in Lefkothea area (Agia Phyla) with nice sea and mountain view, close to Heritage School. The plot is 900 sq.m and the covered area is 600 sq.m. The villa consists of 3 levels: in the basement there is a large apartment with two bedrooms, kitchen, living room, dining area and bathroom. On the ground floor there is kitchen connected with living area and dining area, laundry room, guest toilet, one office, small living area and another huge living area connected with the main dining area. On the first floor there are four bedrooms (master bedroom en-suite with Jacuzzi and walk-in wardrobes), family bathroom and small laundry room. Villa is available equipped, semifurnished, with air condition, solar panels for hot water, underfloor heating, barbecue, water pressure system and laminate in bedrooms. Outside there is garden, pergola, covered parking and provision for swimming pool. Available with Title Deed.

#### **Interior**

```
Air Condition | Balcony | Basement | Fully Fitted Kitchen | Guest Wc | Jacuzzi | Maids Room | Open Plan Kitchen | Pergola | Study / Office | Storage Room | Solar Panels For Hot Water | Under Floor Heating (electrical)
```