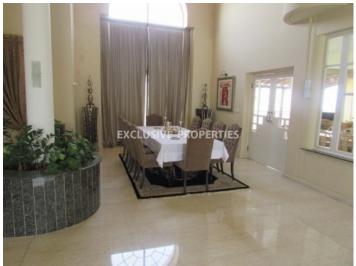

#### House-Villa In Lefkothea LIMO0197

Lefkothea, Limassol, Cyprus

Six bedroom villa located in Lefkothea area (Agia Phyla) with nice sea and mountain view, close to Heritage School. The plot is 900 sq.m and the covered area is 600 sq.m. The villa consists of 3 levels: in the basement there is a large apartment with two bedrooms, kitchen, living room, dining area and bathroom. On the ground floor there is kitchen connected with living area and dining area, laundry room, guest toilet, one office, small living area and another huge living area connected with the main dining area. On the first floor there are four bedrooms (master bedroom en-suite with Jacuzzi and walk-in wardrobes), family bathroom and small laundry room. Villa is available equipped, semifurnished, with air condition, solar panels for hot water, underfloor heating, barbecue, water pressure system and laminate in bedrooms. Outside there is garden, pergola, covered parking and provision for swimming pool. Available with Title Deed.