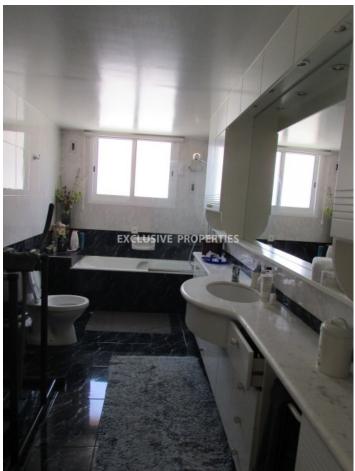

#### House-Villa In Lefkothea LIMO0197

Lefkothea, Limassol, Cyprus

Six bedroom villa located in Lefkothea area (Agia Phyla) with nice sea and mountain view, close to Heritage School. The plot is 900 sq.m and the covered area is 600 sq.m. The villa consists of 3 levels: in the basement there is a large apartment with two bedrooms, kitchen, living room, dining area and bathroom. On the ground floor there is kitchen connected with living area and dining area, laundry room, guest toilet, one office, small living area and another huge living area connected with the main dining area. On the first floor there are four bedrooms (master bedroom en-suite with Jacuzzi and walk-in wardrobes), family bathroom and small laundry room. Villa is available equipped, semifurnished, with air condition, solar panels for hot water, underfloor heating, barbecue, water pressure system and laminate in bedrooms. Outside there is garden, pergola, covered parking and provision for swimming pool. Available with Title Deed.

# **House-Villa Details**

Bedrooms: 4 | Bathrooms: 3 | Covered Area (sq.m): 600

Air Condition | Garden | Balcony | Fully Fitted Kitchen | Covered Parking | Uncovered Parking |

Mountain View | Sea View