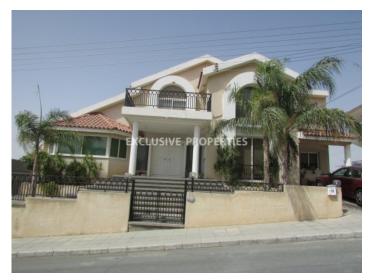

#### House-Villa In Lefkothea LIMO0197

Lefkothea, Limassol, Cyprus

Six bedroom villa located in Lefkothea area (Agia Phyla) with nice sea and mountain view, close to Heritage School. The plot is 900 sq.m and the covered area is 600 sq.m. The villa consists of 3 levels: in the basement there is a large apartment with two bedrooms, kitchen, living room, dining area and bathroom. On the ground floor there is kitchen connected with living area and dining area, laundry room, guest toilet, one office, small living area and another huge living area connected with the main dining area. On the first floor there are four bedrooms (master bedroom en-suite with Jacuzzi and walk-in wardrobes), family bathroom and small laundry room. Villa is available equipped, semifurnished, with air condition, solar panels for hot water, underfloor heating, barbecue, water pressure system and laminate in bedrooms. Outside there is garden, pergola, covered parking and provision for swimming pool. Available with Title Deed.

# **House-Villa Details**

Bedrooms: 4 | Bathrooms: 3 | Covered Area (sq.m): 600

Air Condition | Garden | Balcony | Fully Fitted Kitchen | Covered Parking | Uncovered Parking |

Mountain View | Sea View