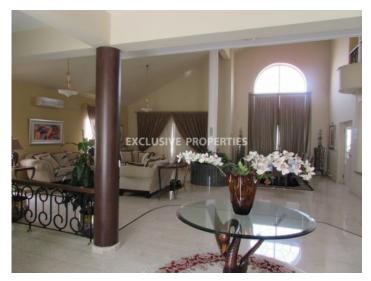

#### House-Villa In Lefkothea LIMO0197

Lefkothea, Limassol, Cyprus

Six bedroom villa located in Lefkothea area (Agia Phyla) with nice sea and mountain view, close to Heritage School. The plot is 900 sq.m and the covered area is 600 sq.m. The villa consists of 3 levels: in the basement there is a large apartment with two bedrooms, kitchen, living room, dining area and bathroom. On the ground floor there is kitchen connected with living area and dining area, laundry room, guest toilet, one office, small living area and another huge living area connected with the main dining area. On the first floor there are four bedrooms (master bedroom en-suite with Jacuzzi and walk-in wardrobes), family bathroom and small laundry room. Villa is available equipped, semifurnished, with air condition, solar panels for hot water, underfloor heating, barbecue, water pressure system and laminate in bedrooms. Outside there is garden, pergola, covered parking and provision for swimming pool. Available with Title Deed.

# **House-Villa Details**

Bedrooms: 4 | Bathrooms: 3 | Covered Area (sq.m): 600

Air Condition | Garden | Balcony | Fully Fitted Kitchen | Covered Parking | Uncovered Parking |

Mountain View | Sea View