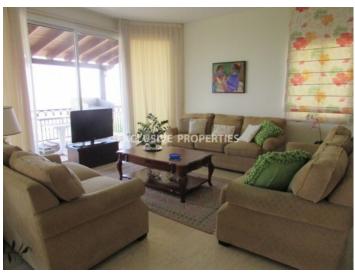

#### House-Villa In Lefkothea LIMO0197

Lefkothea, Limassol, Cyprus

Six bedroom villa located in Lefkothea area (Agia Phyla) with nice sea and mountain view, close to Heritage School. The plot is 900 sq.m and the covered area is 600 sq.m. The villa consists of 3 levels: in the basement there is a large apartment with two bedrooms, kitchen, living room, dining area and bathroom. On the ground floor there is kitchen connected with living area and dining area, laundry room, guest toilet, one office, small living area and another huge living area connected with the main dining area. On the first floor there are four bedrooms (master bedroom en-suite with Jacuzzi and walk-in wardrobes), family bathroom and small laundry room. Villa is available equipped, semifurnished, with air condition, solar panels for hot water, underfloor heating, barbecue, water pressure system and laminate in bedrooms. Outside there is garden, pergola, covered parking and provision for swimming pool. Available with Title Deed.

# **House-Villa Details**

Bedrooms: 4 | Bathrooms: 3 | Covered Area (sq.m): 600

Air Condition | Garden | Balcony | Fully Fitted Kitchen | Covered Parking | Uncovered Parking |

Mountain View | Sea View