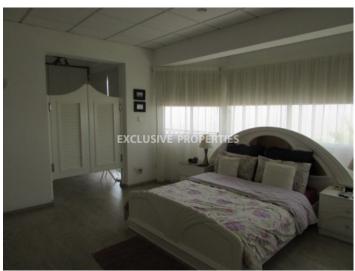

#### House-Villa In Lefkothea LIMO0197

Lefkothea, Limassol, Cyprus

Six bedroom villa located in Lefkothea area (Agia Phyla) with nice sea and mountain view, close to Heritage School. The plot is 900 sq.m and the covered area is 600 sq.m. The villa consists of 3 levels: in the basement there is a large apartment with two bedrooms, kitchen, living room, dining area and bathroom. On the ground floor there is kitchen connected with living area and dining area, laundry room, guest toilet, one office, small living area and another huge living area connected with the main dining area. On the first floor there are four bedrooms (master bedroom en-suite with Jacuzzi and walk-in wardrobes), family bathroom and small laundry room. Villa is available equipped, semifurnished, with air condition, solar panels for hot water, underfloor heating, barbecue, water pressure system and laminate in bedrooms. Outside there is garden, pergola, covered parking and provision for swimming pool. Available with Title Deed.