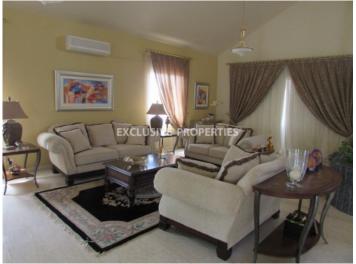

#### House-Villa In Lefkothea LIMO0197

Lefkothea, Limassol, Cyprus

Six bedroom villa located in Lefkothea area (Agia Phyla) with nice sea and mountain view, close to Heritage School. The plot is 900 sq.m and the covered area is 600 sq.m. The villa consists of 3 levels: in the basement there is a large apartment with two bedrooms, kitchen, living room, dining area and bathroom. On the ground floor there is kitchen connected with living area and dining area, laundry room, guest toilet, one office, small living area and another huge living area connected with the main dining area. On the first floor there are four bedrooms (master bedroom en-suite with Jacuzzi and walk-in wardrobes), family bathroom and small laundry room. Villa is available equipped, semifurnished, with air condition, solar panels for hot water, underfloor heating, barbecue, water pressure system and laminate in bedrooms. Outside there is garden, pergola, covered parking and provision for swimming pool. Available with Title Deed.