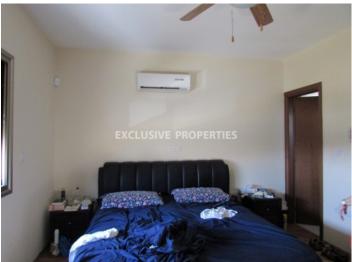

# House-Villa In Panthea LIM00176

Panthea, Limassol, Cyprus

A spacious five bedroom house is located in quite area of Panthea. The plot is 521 sq.m, the covered area is 495 sq.m and have three levels. On the basement there is one small kitchen with dining area, one bedroom, one toilet with shower, a laundry room and big living area with projector. On the ground floor there is a living area with dining area, separate fully fitted kitchen with small living area, one guest toilet and one office room. On the first floor there are four bedrooms which the master bedroom with en-suite and walking wardrobes, and one bathroom. The house includes underfloor heating(diesel), thermostats, air-condition in three bedrooms, parquet in all bedrooms, solar panels for hot water, satellite dish, Jacuzzi, automatic irrigation system, barbecue, parking space for two-three cars, small garden and provision for swimming pool.