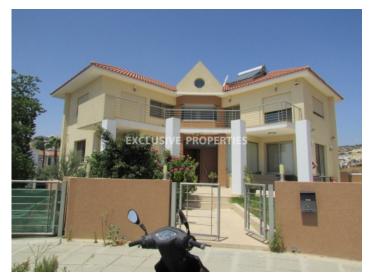

# House-Villa In Panthea LIM00176

Panthea, Limassol, Cyprus

A spacious five bedroom house is located in quite area of Panthea. The plot is 521 sq.m, the covered area is 495 sq.m and have three levels. On the basement there is one small kitchen with dining area, one bedroom, one toilet with shower, a laundry room and big living area with projector. On the ground floor there is a living area with dining area, separate fully fitted kitchen with small living area, one guest toilet and one office room. On the first floor there are four bedrooms which the master bedroom with en-suite and walking wardrobes, and one bathroom. The house includes underfloor heating(diesel), thermostats, air-condition in three bedrooms, parquet in all bedrooms, solar panels for hot water, satellite dish, Jacuzzi, automatic irrigation system, barbecue, parking space for two-three cars, small garden and provision for swimming pool.

# **House-Villa Details**

Bedrooms: 5 | Bathrooms: 3 | Covered Area (sq.m): 495

Air Condition | Fully Fitted Kitchen | Garden | Balcony | Uncovered Parking