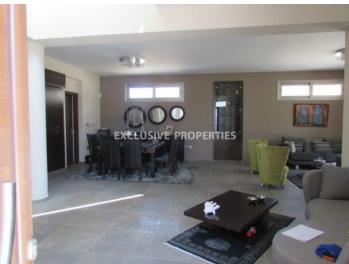

# House-Villa In Panthea LIM00176

Panthea, Limassol, Cyprus

A spacious five bedroom house is located in quite area of Panthea. The plot is 521 sq.m, the covered area is 495 sq.m and have three levels. On the basement there is one small kitchen with dining area, one bedroom, one toilet with shower, a laundry room and big living area with projector. On the ground floor there is a living area with dining area, separate fully fitted kitchen with small living area, one guest toilet and one office room. On the first floor there are four bedrooms which the master bedroom with en-suite and walking wardrobes, and one bathroom. The house includes underfloor heating(diesel), thermostats, air-condition in three bedrooms, parquet in all bedrooms, solar panels for hot water, satellite dish, Jacuzzi, automatic irrigation system, barbecue, parking space for two-three cars, small garden and provision for swimming pool.