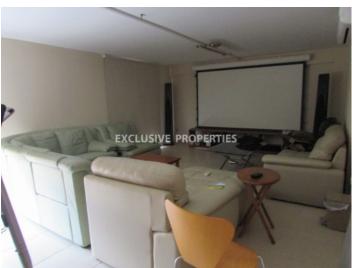

# House-Villa In Panthea LIM00176

Panthea, Limassol, Cyprus

A spacious five bedroom house is located in quite area of Panthea. The plot is 521 sq.m, the covered area is 495 sq.m and have three levels. On the basement there is one small kitchen with dining area, one bedroom, one toilet with shower, a laundry room and big living area with projector. On the ground floor there is a living area with dining area, separate fully fitted kitchen with small living area, one guest toilet and one office room. On the first floor there are four bedrooms which the master bedroom with en-suite and walking wardrobes, and one bathroom. The house includes underfloor heating(diesel), thermostats, air-condition in three bedrooms, parquet in all bedrooms, solar panels for hot water, satellite dish, Jacuzzi, automatic irrigation system, barbecue, parking space for two-three cars, small garden and provision for swimming pool.