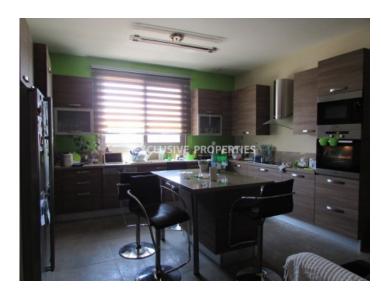

# House-Villa In Panthea LIM00176

Panthea, Limassol, Cyprus

A spacious five bedroom house is located in quite area of Panthea. The plot is 521 sq.m, the covered area is 495 sq.m and have three levels. On the basement there is one small kitchen with dining area, one bedroom, one toilet with shower, a laundry room and big living area with projector. On the ground floor there is a living area with dining area, separate fully fitted kitchen with small living area, one guest toilet and one office room. On the first floor there are four bedrooms which the master bedroom with en-suite and walking wardrobes, and one bathroom. The house includes underfloor heating(diesel), thermostats, air-condition in three bedrooms, parquet in all bedrooms, solar panels for hot water, satellite dish, Jacuzzi, automatic irrigation system, barbecue, parking space for two-three cars, small garden and provision for swimming pool.

# **House-Villa Details**

Bedrooms: 5 | Bathrooms: 3 | Covered Area (sq.m): 495

Air Condition | Fully Fitted Kitchen | Garden | Balcony | Uncovered Parking

## Interior

Air Condition | Balcony | Basement | Fully Fitted Kitchen | Guest Wc | Jacuzzi | Laundry Room | Maids Room |
Separate Kitchen | Satellite Dishes | Study / Office | Solar Panels For Hot Water | Under Floor Heating (electrical)