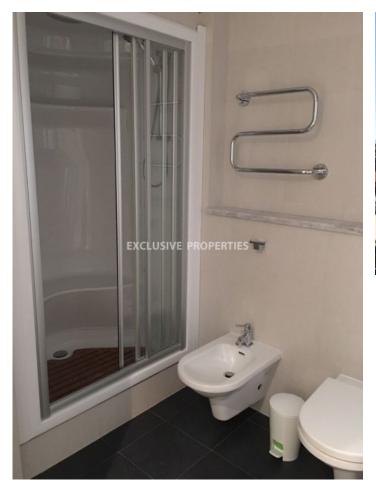

# Apartment In Katholiki LIM00134

Katholiki, Limassol, Cyprus

Luxury three bedroom penthouse with sea and city view located in a private gated complex in Katholiki area, close to Limassol Marina. The covered area is 160 sq.m and the total area is 180 sq. m. The penthouse consists of open plan fully equipped kitchen connected with dining and living area with a fireplace, big veranda with sea and city view, three bedrooms (master bedroom is en-suite with shower), main bathroom and 2 uncovered balconies. It is fully furnished with expensive furniture, air-conditions, solar panels for hot water, natural parquet, Jacuzzi, water softener with filter for hot water, electrical heating, fire place, smart house system, satellite TV, central VRV air condition system, electric tent, storage room and covered parking. The complex has covered swimming pool for adults and children, sauna and mature garden. On the same floor with the penthouse there is also one studio with kitchen and shower (around 100 sq. m) which is included in the price of penthouse. Available with TITLE DEED!

#### General

Condition: Resale | Bedrooms: 3 | Bathrooms: 2 | En-Suite Bathrooms: 1 | Covered Area (sq.m): 160 | Covered Veranda (sq.m): 20 | Distance to Sea: < 2km | Title Deeds: Yes