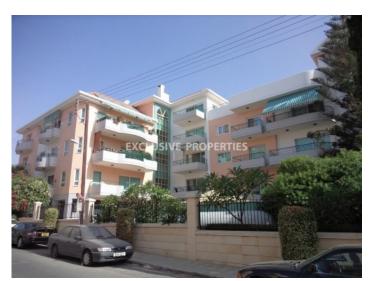

# Apartment In Katholiki LIM00134

Katholiki, Limassol, Cyprus

Luxury three bedroom penthouse with sea and city view located in a private gated complex in Katholiki area, close to Limassol Marina. The covered area is 160 sq.m and the total area is 180 sq. m. The penthouse consists of open plan fully equipped kitchen connected with dining and living area with a fireplace, big veranda with sea and city view, three bedrooms (master bedroom is en-suite with shower), main bathroom and 2 uncovered balconies. It is fully furnished with expensive furniture, air-conditions, solar panels for hot water, natural parquet, Jacuzzi, water softener with filter for hot water, electrical heating, fire place, smart house system, satellite TV, central VRV air condition system, electric tent, storage room and covered parking. The complex has covered swimming pool for adults and children, sauna and mature garden. On the same floor with the penthouse there is also one studio with kitchen and shower (around 100 sq. m) which is included in the price of penthouse. Available with TITLE DEED!

### Exterior

Courtyard | Common Swimming Pool | Covered Parking | Garden