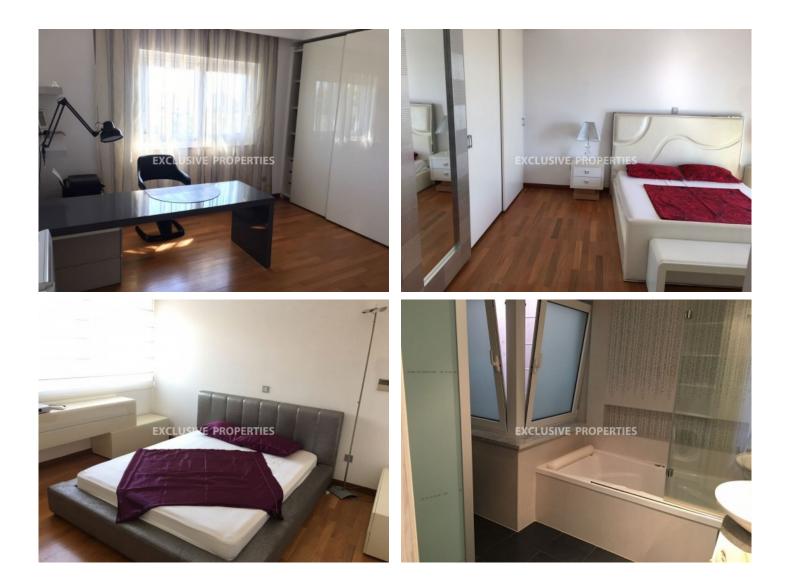

# Apartment In Katholiki LIM00134

Katholiki, Limassol, Cyprus

Luxury three bedroom penthouse with sea and city view located in a private gated complex in Katholiki area, close to Limassol Marina. The covered area is 160 sq.m and the total area is 180 sq. m. The penthouse consists of open plan fully equipped kitchen connected with dining and living area with a fireplace, big veranda with sea and city view, three bedrooms (master bedroom is en-suite with shower), main bathroom and 2 uncovered balconies. It is fully furnished with expensive furniture, air-conditions, solar panels for hot water, natural parquet, Jacuzzi, water softener with filter for hot water, electrical heating, fire place, smart house system, satellite TV, central VRV air condition system, electric tent, storage room and covered parking. The complex has covered swimming pool for adults and children, sauna and mature garden. On the same floor with the penthouse there is also one studio with kitchen and shower (around 100 sq. m) which is included in the price of penthouse. Available with TITLE DEED!

#### General

Condition: Resale | Bedrooms: 3 | Bathrooms: 2 | En-Suite Bathrooms: 1 | Covered Area (sq.m): 160 | Covered Veranda (sq.m): 20 | Distance to Sea: < 2km | Title Deeds: Yes