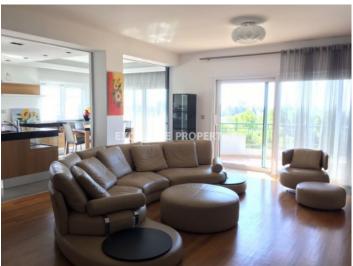

# Apartment In Katholiki LIM00134

Katholiki, Limassol, Cyprus

Luxury three bedroom penthouse with sea and city view located in a private gated complex in Katholiki area, close to Limassol Marina. The covered area is 160 sq.m and the total area is 180 sq. m. The penthouse consists of open plan fully equipped kitchen connected with dining and living area with a fireplace, big veranda with sea and city view, three bedrooms (master bedroom is en-suite with shower), main bathroom and 2 uncovered balconies. It is fully furnished with expensive furniture, air-conditions, solar panels for hot water, natural parquet, Jacuzzi, water softener with filter for hot water, electrical heating, fire place, smart house system, satellite TV, central VRV air condition system, electric tent, storage room and covered parking. The complex has covered swimming pool for adults and children, sauna and mature garden. On the same floor with the penthouse there is also one studio with kitchen and shower (around 100 sq. m) which is included in the price of penthouse. Available with TITLE DEED!

# **Apartment Details**

Bedrooms: 3 | Bathrooms: 2 | Distance to Sea: < 2km | Covered Area (sq.m): 160 | Covered Veranda (sq.m): 20

Air Condition | Garden | Balcony | Fully Fitted Kitchen | Swimming Pool | Covered Parking | Sea View