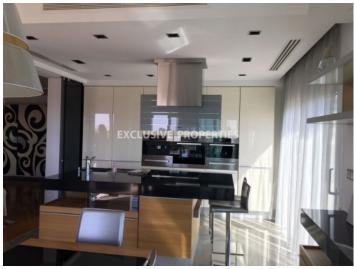

# Apartment In Katholiki LIM00134

Katholiki, Limassol, Cyprus

Luxury three bedroom penthouse with sea and city view located in a private gated complex in Katholiki area, close to Limassol Marina. The covered area is 160 sq.m and the total area is 180 sq. m. The penthouse consists of open plan fully equipped kitchen connected with dining and living area with a fireplace, big veranda with sea and city view, three bedrooms (master bedroom is en-suite with shower), main bathroom and 2 uncovered balconies. It is fully furnished with expensive furniture, air-conditions, solar panels for hot water, natural parquet, Jacuzzi, water softener with filter for hot water, electrical heating, fire place, smart house system, satellite TV, central VRV air condition system, electric tent, storage room and covered parking. The complex has covered swimming pool for adults and children, sauna and mature garden. On the same floor with the penthouse there is also one studio with kitchen and shower (around 100 sq. m) which is included in the price of penthouse. Available with TITLE DEED!

### Interior

 Alarm System | Air Condition | Balcony | Central Heating | Double Glazed Windows | Entrance Hall | Electric Gates

 | Elevator | Fireplace | Furnished | Fully Fitted Kitchen | Guest Wc | Jacuzzi | Mosquito Nets |