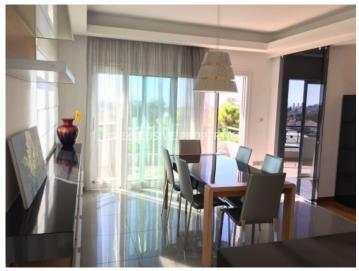

# Apartment In Katholiki LIM00134

Katholiki, Limassol, Cyprus

Luxury three bedroom penthouse with sea and city view located in a private gated complex in Katholiki area, close to Limassol Marina. The covered area is 160 sq.m and the total area is 180 sq. m. The penthouse consists of open plan fully equipped kitchen connected with dining and living area with a fireplace, big veranda with sea and city view, three bedrooms (master bedroom is en-suite with shower), main bathroom and 2 uncovered balconies. It is fully furnished with expensive furniture, air-conditions, solar panels for hot water, natural parquet, Jacuzzi, water softener with filter for hot water, electrical heating, fire place, smart house system, satellite TV, central VRV air condition system, electric tent, storage room and covered parking. The complex has covered swimming pool for adults and children, sauna and mature garden. On the same floor with the penthouse there is also one studio with kitchen and shower (around 100 sq. m) which is included in the price of penthouse. Available with TITLE DEED!

### Interior

 Alarm System | Air Condition | Balcony | Central Heating | Double Glazed Windows | Entrance Hall | Electric Gates

 | Elevator | Fireplace | Furnished | Fully Fitted Kitchen | Guest Wc | Jacuzzi | Mosquito Nets |