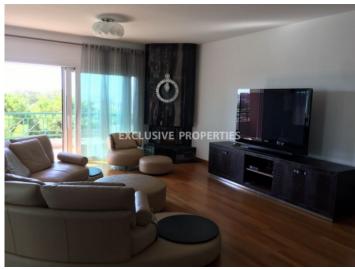

# Apartment In Katholiki LIM00134

Katholiki, Limassol, Cyprus

Luxury three bedroom penthouse with sea and city view located in a private gated complex in Katholiki area, close to Limassol Marina. The covered area is 160 sq.m and the total area is 180 sq. m. The penthouse consists of open plan fully equipped kitchen connected with dining and living area with a fireplace, big veranda with sea and city view, three bedrooms (master bedroom is en-suite with shower), main bathroom and 2 uncovered balconies. It is fully furnished with expensive furniture, air-conditions, solar panels for hot water, natural parquet, Jacuzzi, water softener with filter for hot water, electrical heating, fire place, smart house system, satellite TV, central VRV air condition system, electric tent, storage room and covered parking. The complex has covered swimming pool for adults and children, sauna and mature garden. On the same floor with the penthouse there is also one studio with kitchen and shower (around 100 sq. m) which is included in the price of penthouse. Available with TITLE DEED!

### Interior

 Alarm System | Air Condition | Balcony | Central Heating | Double Glazed Windows | Entrance Hall | Electric Gates

 | Elevator | Fireplace | Furnished | Fully Fitted Kitchen | Guest Wc | Jacuzzi | Mosquito Nets |