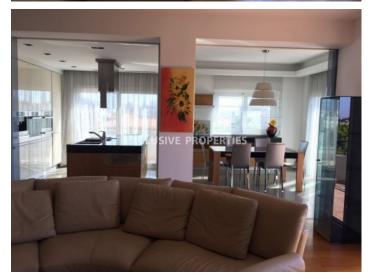

# Apartment In Katholiki LIM00134

Katholiki, Limassol, Cyprus

Luxury three bedroom penthouse with sea and city view located in a private gated complex in Katholiki area, close to Limassol Marina. The covered area is 160 sq.m and the total area is 180 sq. m. The penthouse consists of open plan fully equipped kitchen connected with dining and living area with a fireplace, big veranda with sea and city view, three bedrooms (master bedroom is en-suite with shower), main bathroom and 2 uncovered balconies. It is fully furnished with expensive furniture, air-conditions, solar panels for hot water, natural parquet, Jacuzzi, water softener with filter for hot water, electrical heating, fire place, smart house system, satellite TV, central VRV air condition system, electric tent, storage room and covered parking. The complex has covered swimming pool for adults and children, sauna and mature garden. On the same floor with the penthouse there is also one studio with kitchen and shower (around 100 sq. m) which is included in the price of penthouse. Available with TITLE DEED!