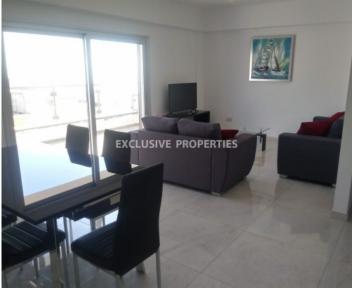

### Apartment In Neapoli LIM05498

Neapoli, Limassol, Cyprus

Renovated two-bedroom apartment with a sea view located opposite the beach in Neapoli area, next to Debenhams supermarket and walking distance to all kind of amenities. The total area is 100 sq. m and it consists of open-plan kitchen connected with dining and living area, two bedrooms, guest WC, family shower and balcony with a sea view. Apartment is fully furnished and equipped, with air conditions, double glazed windows, water pressure system, laminate floor in bedrooms and solar panels for hot water.

#### Views

City View | East Site Direction | Road Access | Sea View