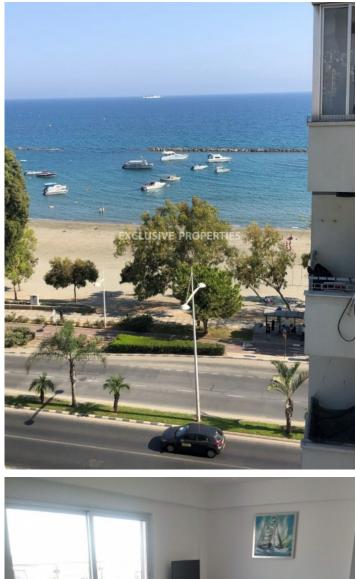

### Apartment In Neapoli LIM05498

Neapoli, Limassol, Cyprus

Renovated two-bedroom apartment with a sea view located opposite the beach in Neapoli area, next to Debenhams supermarket and walking distance to all kind of amenities. The total area is 100 sq. m and it consists of open-plan kitchen connected with dining and living area, two bedrooms, guest WC, family shower and balcony with a sea view. Apartment is fully furnished and equipped, with air conditions, double glazed windows, water pressure system, laminate floor in bedrooms and solar panels for hot water.

#### Views

City View | East Site Direction | Road Access | Sea View