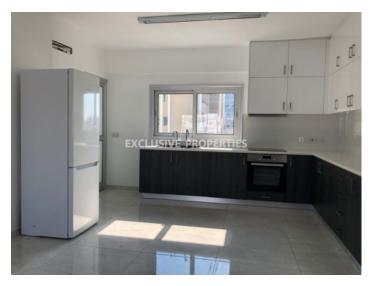

### Apartment In Neapoli LIM05498

Neapoli, Limassol, Cyprus

Renovated two-bedroom apartment with a sea view located opposite the beach in Neapoli area, next to Debenhams supermarket and walking distance to all kind of amenities. The total area is 100 sq. m and it consists of open-plan kitchen connected with dining and living area, two bedrooms, guest WC, family shower and balcony with a sea view. Apartment is fully furnished and equipped, with air conditions, double glazed windows, water pressure system, laminate floor in bedrooms and solar panels for hot water.

### Interior

Air Condition | Balcony | Double Glazed Windows | Furnished | Fully Fitted Kitchen | Guest Wc | Laminate Floor | Open Plan Kitchen | Solar Panels For Hot Water | Water Pressure System