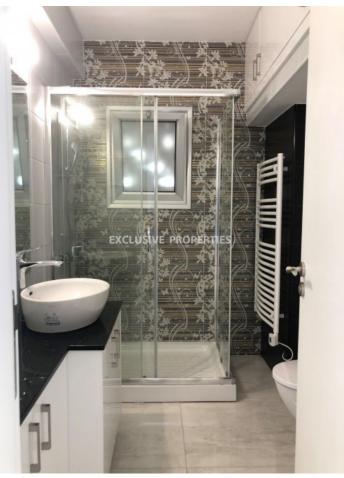

### Apartment In Neapoli LIM05498

Neapoli, Limassol, Cyprus

Renovated two-bedroom apartment with a sea view located opposite the beach in Neapoli area, next to Debenhams supermarket and walking distance to all kind of amenities. The total area is 100 sq. m and it consists of open-plan kitchen connected with dining and living area, two bedrooms, guest WC, family shower and balcony with a sea view. Apartment is fully furnished and equipped, with air conditions, double glazed windows, water pressure system, laminate floor in bedrooms and solar panels for hot water.

# **Apartment Details**

Bedrooms: 2 | Bathrooms: 2 | Distance to Sea: < 0.5km | Covered Area (sq.m): 100 sq. m | V.A.T: Not Applied | Common Expenses: Included

Air Condition | Balcony | Fully Fitted Kitchen | Uncovered Parking | Sea View