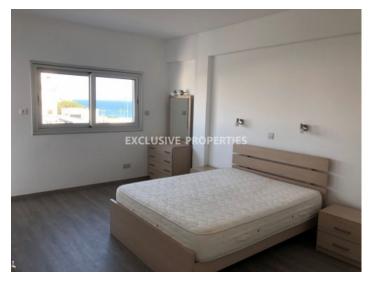

### Apartment In Neapoli LIM05498

Neapoli, Limassol, Cyprus

Renovated two-bedroom apartment with a sea view located opposite the beach in Neapoli area, next to Debenhams supermarket and walking distance to all kind of amenities. The total area is 100 sq. m and it consists of open-plan kitchen connected with dining and living area, two bedrooms, guest WC, family shower and balcony with a sea view. Apartment is fully furnished and equipped, with air conditions, double glazed windows, water pressure system, laminate floor in bedrooms and solar panels for hot water.

### Interior

Air Condition | Balcony | Double Glazed Windows | Furnished | Fully Fitted Kitchen | Guest Wc | Laminate Floor | Open Plan Kitchen | Solar Panels For Hot Water | Water Pressure System