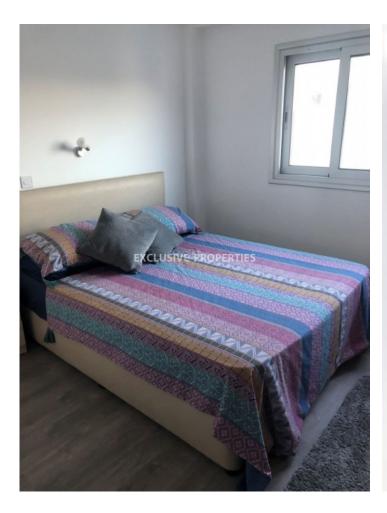

### Apartment In Neapoli LIM05498

Neapoli, Limassol, Cyprus

Renovated two-bedroom apartment with a sea view located opposite the beach in Neapoli area, next to Debenhams supermarket and walking distance to all kind of amenities. The total area is 100 sq. m and it consists of open-plan kitchen connected with dining and living area, two bedrooms, guest WC, family shower and balcony with a sea view. Apartment is fully furnished and equipped, with air conditions, double glazed windows, water pressure system, laminate floor in bedrooms and solar panels for hot water.

### Interior

Air Condition | Balcony | Double Glazed Windows | Furnished | Fully Fitted Kitchen | Guest Wc | Laminate Floor | Open Plan Kitchen | Solar Panels For Hot Water | Water Pressure System