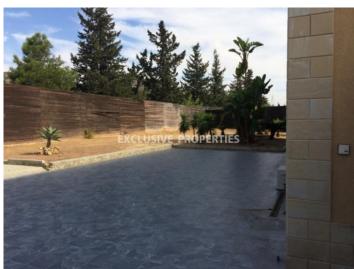

## House-Villa in Pyrgos (close to the beach) LIMO4759

Pyrgos, Limassol, Cyprus

This luxury four-bedroom villa is located in the Parklane hotel area of Pyrgos, close to all amenities. The covered area is 480 sq.m and plot - 1459 sq.m. Villa has two floors. On the ground floor, there is a separate kitchen connected with dining and sitting areas, a bigger living area with fireplace, guest toilet and utility room. On the first floor: four bedrooms and all with en-suite bathroom (master bedroom with walk-in wardrobe) and. Outside there is a swimming pool, BBQ area, garden, and big open parking.

## **House-Villa Details**

Bedrooms: 4 | Bathrooms: 4 | Distance to Sea: < 2km | Covered Area (sq.m): 480 | Covered Veranda (sq.m): 50

Air Condition | Balcony | Fully Fitted Kitchen | Swimming Pool | Garden | Private Swimming Pool |

#### **Exterior**

Barbeque | Garden | Private Swimming Pool | Uncovered Parking