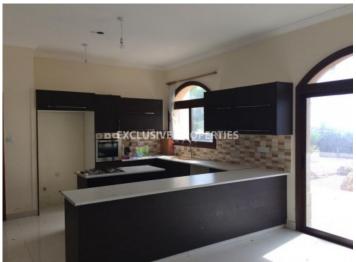

## House-Villa in Pyrgos (close to the beach) LIMO4759

Pyrgos, Limassol, Cyprus

This luxury four-bedroom villa is located in the Parklane hotel area of Pyrgos, close to all amenities. The covered area is 480 sq.m and plot - 1459 sq.m. Villa has two floors. On the ground floor, there is a separate kitchen connected with dining and sitting areas, a bigger living area with fireplace, guest toilet and utility room. On the first floor: four bedrooms and all with en-suite bathroom (master bedroom with walk-in wardrobe) and. Outside there is a swimming pool, BBQ area, garden, and big open parking.

#### **Interior**

```
Alarm System | Air Condition | Balcony | Camera | Central Heating Provision | Double Glazed Windows |

Electric Gates | Fireplace | Fully Fitted Kitchen | Guest Room | Guest Wc | Guest Wc with Shower | Jacuzzi |