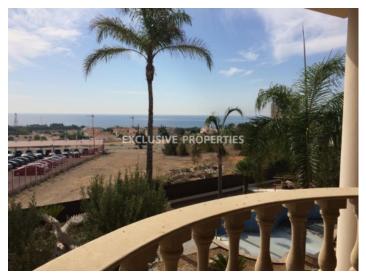

## **House-Villa Details**

Bedrooms: 4 | Bathrooms: 4 | Distance to Sea: < 2km | Covered Area (sq.m): 480 | Covered Veranda (sq.m): 50

Air Condition | Balcony | Fully Fitted Kitchen | Swimming Pool | Garden | Private Swimming Pool |

#### **Exterior**

Barbeque | Garden | Private Swimming Pool | Uncovered Parking

#### **Views**

City View | Mountain View | Road Access | Sea View | Village View | Pool View