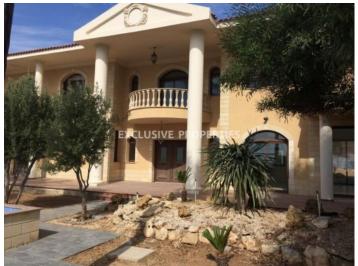

## House-Villa in Pyrgos (close to the beach) LIMO4759

Pyrgos, Limassol, Cyprus

This luxury four-bedroom villa is located in the Parklane hotel area of Pyrgos, close to all amenities. The covered area is 480 sq.m and plot - 1459 sq.m. Villa has two floors. On the ground floor, there is a separate kitchen connected with dining and sitting areas, a bigger living area with fireplace, guest toilet and utility room. On the first floor: four bedrooms and all with en-suite bathroom (master bedroom with walk-in wardrobe) and. Outside there is a swimming pool, BBQ area, garden, and big open parking.

## **House-Villa Details**

Bedrooms: 4 | Bathrooms: 4 | Distance to Sea: < 2km | Covered Area (sq.m): 480 | Covered Veranda (sq.m): 50

Air Condition | Balcony | Fully Fitted Kitchen | Swimming Pool | Garden | Private Swimming Pool |