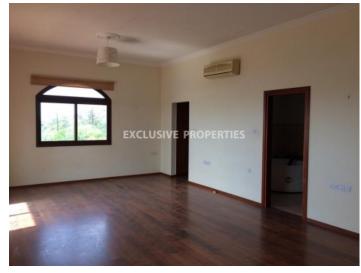

## House-Villa in Pyrgos (close to the beach) LIMO4759

Pyrgos, Limassol, Cyprus

This luxury four-bedroom villa is located in the Parklane hotel area of Pyrgos, close to all amenities. The covered area is 480 sq.m and plot - 1459 sq.m. Villa has two floors. On the ground floor, there is a separate kitchen connected with dining and sitting areas, a bigger living area with fireplace, guest toilet and utility room. On the first floor: four bedrooms and all with en-suite bathroom (master bedroom with walk-in wardrobe) and. Outside there is a swimming pool, BBQ area, garden, and big open parking.

#### **Interior**

```
Alarm System | Air Condition | Balcony | Camera | Central Heating Provision | Double Glazed Windows |

Electric Gates | Fireplace | Fully Fitted Kitchen | Guest Room | Guest Wc | Guest Wc with Shower | Jacuzzi |