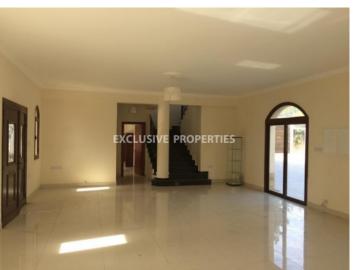

## House-Villa in Pyrgos (close to the beach) LIMO4759

Pyrgos, Limassol, Cyprus

This luxury four-bedroom villa is located in the Parklane hotel area of Pyrgos, close to all amenities. The covered area is 480 sq.m and plot - 1459 sq.m. Villa has two floors. On the ground floor, there is a separate kitchen connected with dining and sitting areas, a bigger living area with fireplace, guest toilet and utility room. On the first floor: four bedrooms and all with en-suite bathroom (master bedroom with walk-in wardrobe) and. Outside there is a swimming pool, BBQ area, garden, and big open parking.

#### **Interior**

```
Alarm System | Air Condition | Balcony | Camera | Central Heating Provision | Double Glazed Windows |

Electric Gates | Fireplace | Fully Fitted Kitchen | Guest Room | Guest Wc | Guest Wc with Shower | Jacuzzi |