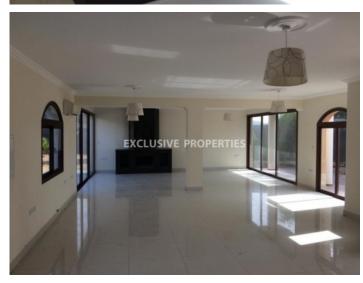

## House-Villa in Pyrgos (close to the beach) LIMO4759

Pyrgos, Limassol, Cyprus

This luxury four-bedroom villa is located in the Parklane hotel area of Pyrgos, close to all amenities. The covered area is 480 sq.m and plot - 1459 sq.m. Villa has two floors. On the ground floor, there is a separate kitchen connected with dining and sitting areas, a bigger living area with fireplace, guest toilet and utility room. On the first floor: four bedrooms and all with en-suite bathroom (master bedroom with walk-in wardrobe) and. Outside there is a swimming pool, BBQ area, garden, and big open parking.

Laundry Room | Monitored Gate Access | Marble Floor | Pool Bar | Pergola | Separate Kitchen | Storage Room |

Swimming Pool | Shutters (electric) | Unfurnished
```