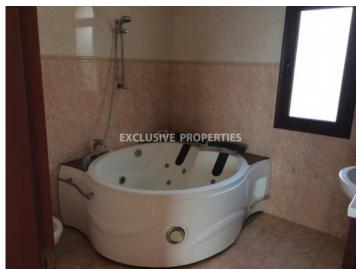

#### **Interior**

```
Alarm System | Air Condition | Balcony | Camera | Central Heating Provision | Double Glazed Windows |

Electric Gates | Fireplace | Fully Fitted Kitchen | Guest Room | Guest Wc | Guest Wc with Shower | Jacuzzi |