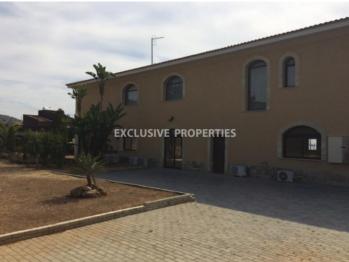

## House-Villa in Pyrgos (close to the beach) LIMO4759

Pyrgos, Limassol, Cyprus

This luxury four-bedroom villa is located in the Parklane hotel area of Pyrgos, close to all amenities. The covered area is 480 sq.m and plot - 1459 sq.m. Villa has two floors. On the ground floor, there is a separate kitchen connected with dining and sitting areas, a bigger living area with fireplace, guest toilet and utility room. On the first floor: four bedrooms and all with en-suite bathroom (master bedroom with walk-in wardrobe) and. Outside there is a swimming pool, BBQ area, garden, and big open parking.

## **House-Villa Details**

Bedrooms: 4 | Bathrooms: 4 | Distance to Sea: < 2km | Covered Area (sq.m): 480 | Covered Veranda (sq.m): 50

Air Condition | Balcony | Fully Fitted Kitchen | Swimming Pool | Garden | Private Swimming Pool |