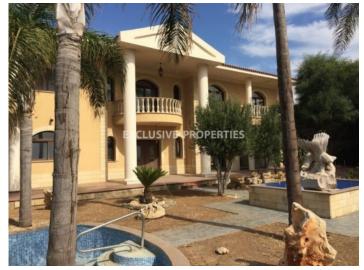

## House-Villa in Pyrgos (close to the beach) LIMO4759

Pyrgos, Limassol, Cyprus

This luxury four-bedroom villa is located in the Parklane hotel area of Pyrgos, close to all amenities. The covered area is 480 sq.m and plot - 1459 sq.m. Villa has two floors. On the ground floor, there is a separate kitchen connected with dining and sitting areas, a bigger living area with fireplace, guest toilet and utility room. On the first floor: four bedrooms and all with en-suite bathroom (master bedroom with walk-in wardrobe) and. Outside there is a swimming pool, BBQ area, garden, and big open parking.

## **House-Villa Details**

Bedrooms: 4 | Bathrooms: 4 | Distance to Sea: < 2km | Covered Area (sq.m): 480 | Covered Veranda (sq.m): 50

Air Condition | Balcony | Fully Fitted Kitchen | Swimming Pool | Garden | Private Swimming Pool |