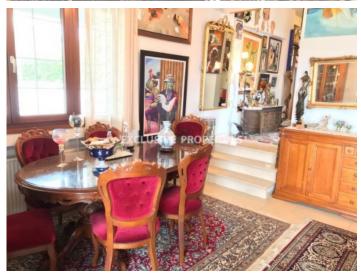

# House-Villa in Agios Athanasios LIM02756

Ayios Athanasios, Limassol, Cyprus

Three bedroom house with mountain view located in Agios Athanasios area, close to all the amenities. Total area is 800 sq. m and consists of two floors. On the ground floor there is a separate kitchen with all appliances, TV room and living area, two bedrooms with en-suite bathrooms (master bedroom with walk-in wardrobe) and guest toilet. On the second floor: one bedroom with ensuite bathroom, big living room and laundry room. The house is fully furnished and equipped with a/c in all rooms, heating diesel, roller blinds, solid wood doors, alarm sustem, security door, automatic irrigation system, mosquito nets and electric gates. Also, there is a separate entrance to the second floor, outside a maids room with shower, well, swimming pool and private covered parking for 2 cars.

# House-Villa Details Bedrooms: 3 | Bathrooms: 3 | Covered Area (sq.m): 800 sq. m Air Condition | Fully Fitted Kitchen | Heating | Covered Parking | Mountain View | Garden | Private Swimming Pool Price Sale price: 1600000€