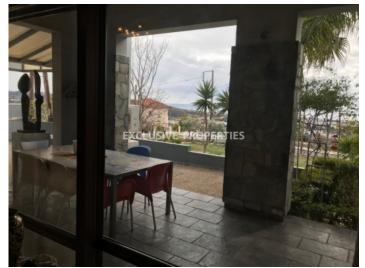

# House-Villa in Agios Athanasios LIM02756

Ayios Athanasios, Limassol, Cyprus

Three bedroom house with mountain view located in Agios Athanasios area, close to all the amenities. Total area is 800 sq. m and consists of two floors. On the ground floor there is a separate kitchen with all appliances, TV room and living area, two bedrooms with en-suite bathrooms (master bedroom with walk-in wardrobe) and guest toilet. On the second floor: one bedroom with ensuite bathroom, big living room and laundry room. The house is fully furnished and equipped with a/c in all rooms, heating diesel, roller blinds, solid wood doors, alarm sustem, security door, automatic irrigation system, mosquito nets and electric gates. Also, there is a separate entrance to the second floor, outside a maids room with shower, well, swimming pool and private covered parking for 2 cars.

### **Views**

Mountain View | Road Access