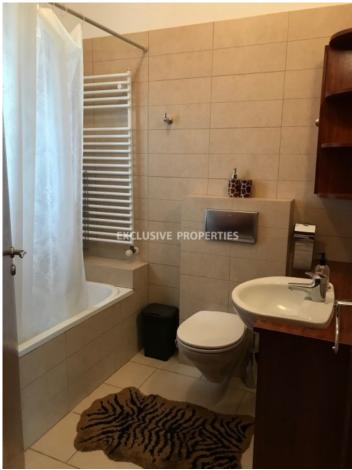

# House-Villa in Agios Athanasios LIM02756

Ayios Athanasios, Limassol, Cyprus

Three bedroom house with mountain view located in Agios Athanasios area, close to all the amenities. Total area is 800 sq. m and consists of two floors. On the ground floor there is a separate kitchen with all appliances, TV room and living area, two bedrooms with en-suite bathrooms (master bedroom with walk-in wardrobe) and guest toilet. On the second floor: one bedroom with ensuite bathroom, big living room and laundry room. The house is fully furnished and equipped with a/c in all rooms, heating diesel, roller blinds, solid wood doors, alarm sustem, security door, automatic irrigation system, mosquito nets and electric gates. Also, there is a separate entrance to the second floor, outside a maids room with shower, well, swimming pool and private covered parking for 2 cars.

# House-Villa Details Bedrooms: 3 | Bathrooms: 3 | Covered Area (sq.m): 800 sq. m Air Condition | Fully Fitted Kitchen | Heating | Covered Parking | Mountain View | Garden | Private Swimming Pool Price Sale price: 1600000€