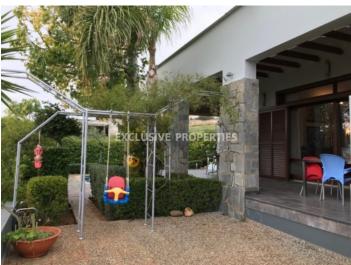

# House-Villa in Agios Athanasios LIM02756

Ayios Athanasios, Limassol, Cyprus

Three bedroom house with mountain view located in Agios Athanasios area, close to all the amenities. Total area is 800 sq. m and consists of two floors. On the ground floor there is a separate kitchen with all appliances, TV room and living area, two bedrooms with en-suite bathrooms (master bedroom with walk-in wardrobe) and guest toilet. On the second floor: one bedroom with ensuite bathroom, big living room and laundry room. The house is fully furnished and equipped with a/c in all rooms, heating diesel, roller blinds, solid wood doors, alarm sustem, security door, automatic irrigation system, mosquito nets and electric gates. Also, there is a separate entrance to the second floor, outside a maids room with shower, well, swimming pool and private covered parking for 2 cars.

## **Exterior**

```
Detached | Covered Parking | Garden | Irrigation System | Private Swimming Pool
```