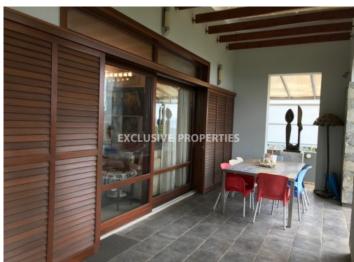

# House-Villa in Agios Athanasios LIM02756

Ayios Athanasios, Limassol, Cyprus

Three bedroom house with mountain view located in Agios Athanasios area, close to all the amenities. Total area is 800 sq. m and consists of two floors. On the ground floor there is a separate kitchen with all appliances, TV room and living area, two bedrooms with en-suite bathrooms (master bedroom with walk-in wardrobe) and guest toilet. On the second floor: one bedroom with ensuite bathroom, big living room and laundry room. The house is fully furnished and equipped with a/c in all rooms, heating diesel, roller blinds, solid wood doors, alarm sustem, security door, automatic irrigation system, mosquito nets and electric gates. Also, there is a separate entrance to the second floor, outside a maids room with shower, well, swimming pool and private covered parking for 2 cars.

# House-Villa Details Bedrooms: 3 | Bathrooms: 3 | Covered Area (sq.m): 800 sq. m Air Condition | Fully Fitted Kitchen | Heating | Covered Parking | Mountain View | Garden | Private Swimming Pool Price Sale price: 1600000€