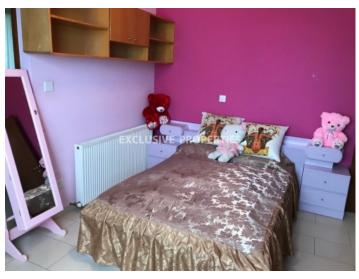

# House-Villa in Agios Athanasios LIM02756

Ayios Athanasios, Limassol, Cyprus

Three bedroom house with mountain view located in Agios Athanasios area, close to all the amenities. Total area is 800 sq. m and consists of two floors. On the ground floor there is a separate kitchen with all appliances, TV room and living area, two bedrooms with en-suite bathrooms (master bedroom with walk-in wardrobe) and guest toilet. On the second floor: one bedroom with ensuite bathroom, big living room and laundry room. The house is fully furnished and equipped with a/c in all rooms, heating diesel, roller blinds, solid wood doors, alarm sustem, security door, automatic irrigation system, mosquito nets and electric gates. Also, there is a separate entrance to the second floor, outside a maids room with shower, well, swimming pool and private covered parking for 2 cars.

# House-Villa Details Bedrooms: 3 | Bathrooms: 3 | Covered Area (sq.m): 800 sq. m Air Condition | Fully Fitted Kitchen | Heating | Covered Parking | Mountain View | Garden | Private Swimming Pool Price Sale price: 1600000€