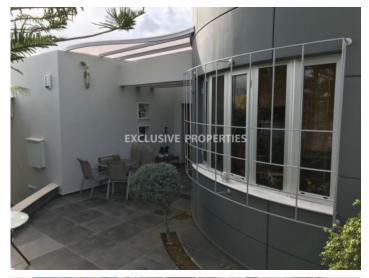

# House-Villa in Agios Athanasios LIM02756

Ayios Athanasios, Limassol, Cyprus

Three bedroom house with mountain view located in Agios Athanasios area, close to all the amenities. Total area is 800 sq. m and consists of two floors. On the ground floor there is a separate kitchen with all appliances, TV room and living area, two bedrooms with en-suite bathrooms (master bedroom with walk-in wardrobe) and guest toilet. On the second floor: one bedroom with ensuite bathroom, big living room and laundry room. The house is fully furnished and equipped with a/c in all rooms, heating diesel, roller blinds, solid wood doors, alarm sustem, security door, automatic irrigation system, mosquito nets and electric gates. Also, there is a separate entrance to the second floor, outside a maids room with shower, well, swimming pool and private covered parking for 2 cars.

# House-Villa Details Bedrooms: 3 | Bathrooms: 3 | Covered Area (sq.m): 800 sq. m Air Condition | Fully Fitted Kitchen | Heating | Covered Parking | Mountain View | Garden | Private Swimming Pool Price Sale price: 1600000€

## **Exterior**

```
Detached | Covered Parking | Garden | Irrigation System | Private Swimming Pool
```