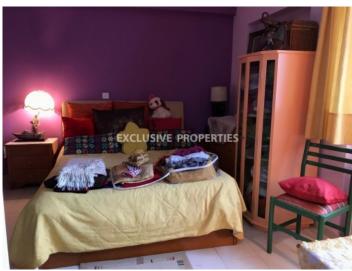

# House-Villa in Agios Athanasios LIM02756

Ayios Athanasios, Limassol, Cyprus

Three bedroom house with mountain view located in Agios Athanasios area, close to all the amenities. Total area is 800 sq. m and consists of two floors. On the ground floor there is a separate kitchen with all appliances, TV room and living area, two bedrooms with en-suite bathrooms (master bedroom with walk-in wardrobe) and guest toilet. On the second floor: one bedroom with ensuite bathroom, big living room and laundry room. The house is fully furnished and equipped with a/c in all rooms, heating diesel, roller blinds, solid wood doors, alarm sustem, security door, automatic irrigation system, mosquito nets and electric gates. Also, there is a separate entrance to the second floor, outside a maids room with shower, well, swimming pool and private covered parking for 2 cars.

# House-Villa Details Bedrooms: 3 | Bathrooms: 3 | Covered Area (sq.m): 800 sq. m Air Condition | Fully Fitted Kitchen | Heating | Covered Parking | Mountain View | Garden | Private Swimming Pool Price Sale price: 1600000€