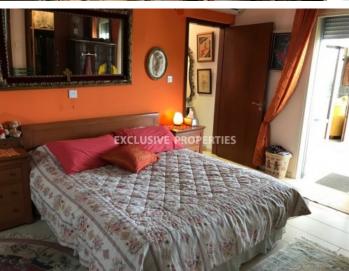

# House-Villa in Agios Athanasios LIM02756

Ayios Athanasios, Limassol, Cyprus

Three bedroom house with mountain view located in Agios Athanasios area, close to all the amenities. Total area is 800 sq. m and consists of two floors. On the ground floor there is a separate kitchen with all appliances, TV room and living area, two bedrooms with en-suite bathrooms (master bedroom with walk-in wardrobe) and guest toilet. On the second floor: one bedroom with ensuite bathroom, big living room and laundry room. The house is fully furnished and equipped with a/c in all rooms, heating diesel, roller blinds, solid wood doors, alarm sustem, security door, automatic irrigation system, mosquito nets and electric gates. Also, there is a separate entrance to the second floor, outside a maids room with shower, well, swimming pool and private covered parking for 2 cars.

# House-Villa Details Bedrooms: 3 | Bathrooms: 3 | Covered Area (sq.m): 800 sq. m Air Condition | Fully Fitted Kitchen | Heating | Covered Parking | Mountain View | Garden | Private Swimming Pool Price Sale price: 1600000€