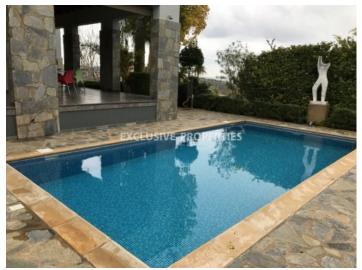

# House-Villa in Agios Athanasios LIM02756

Ayios Athanasios, Limassol, Cyprus

Three bedroom house with mountain view located in Agios Athanasios area, close to all the amenities. Total area is 800 sq. m and consists of two floors. On the ground floor there is a separate kitchen with all appliances, TV room and living area, two bedrooms with en-suite bathrooms (master bedroom with walk-in wardrobe) and guest toilet. On the second floor: one bedroom with ensuite bathroom, big living room and laundry room. The house is fully furnished and equipped with a/c in all rooms, heating diesel, roller blinds, solid wood doors, alarm sustem, security door, automatic irrigation system, mosquito nets and electric gates. Also, there is a separate entrance to the second floor, outside a maids room with shower, well, swimming pool and private covered parking for 2 cars.

# House-Villa Details Bedrooms: 3 | Bathrooms: 3 | Covered Area (sq.m): 800 sq. m Air Condition | Fully Fitted Kitchen | Heating | Covered Parking | Mountain View | Garden | Private Swimming Pool Price Sale price: 1600000€

## **Exterior**

```
Detached | Covered Parking | Garden | Irrigation System | Private Swimming Pool
```