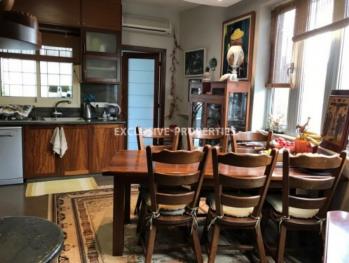

# House-Villa in Agios Athanasios LIM02756

Ayios Athanasios, Limassol, Cyprus

Three bedroom house with mountain view located in Agios Athanasios area, close to all the amenities. Total area is 800 sq. m and consists of two floors. On the ground floor there is a separate kitchen with all appliances, TV room and living area, two bedrooms with en-suite bathrooms (master bedroom with walk-in wardrobe) and guest toilet. On the second floor: one bedroom with ensuite bathroom, big living room and laundry room. The house is fully furnished and equipped with a/c in all rooms, heating diesel, roller blinds, solid wood doors, alarm sustem, security door, automatic irrigation system, mosquito nets and electric gates. Also, there is a separate entrance to the second floor, outside a maids room with shower, well, swimming pool and private covered parking for 2 cars.

# House-Villa Details Bedrooms: 3 | Bathrooms: 3 | Covered Area (sq.m): 800 sq. m Air Condition | Fully Fitted Kitchen | Heating | Covered Parking | Mountain View | Garden | Private Swimming Pool Price Sale price: 1600000€

### **Interior**

```
Alarm System | Air Condition | Double Glazed Windows | Electric Gates | Furnished | Fully Fitted Kitchen |

Guest Wc | Heating | Laundry Room | Maids Room | Mosquito Nets | Security System | Separate Kitchen |