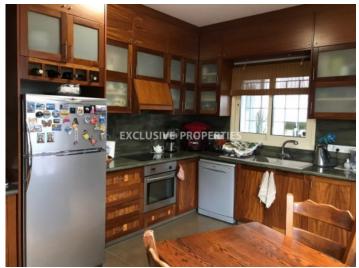

# House-Villa in Agios Athanasios LIM02756

Ayios Athanasios, Limassol, Cyprus

Three bedroom house with mountain view located in Agios Athanasios area, close to all the amenities. Total area is 800 sq. m and consists of two floors. On the ground floor there is a separate kitchen with all appliances, TV room and living area, two bedrooms with en-suite bathrooms (master bedroom with walk-in wardrobe) and guest toilet. On the second floor: one bedroom with ensuite bathroom, big living room and laundry room. The house is fully furnished and equipped with a/c in all rooms, heating diesel, roller blinds, solid wood doors, alarm sustem, security door, automatic irrigation system, mosquito nets and electric gates. Also, there is a separate entrance to the second floor, outside a maids room with shower, well, swimming pool and private covered parking for 2 cars.

# House-Villa Details Bedrooms: 3 | Bathrooms: 3 | Covered Area (sq.m): 800 sq. m Air Condition | Fully Fitted Kitchen | Heating | Covered Parking | Mountain View | Garden | Private Swimming Pool Price Sale price: 1600000€

### **Interior**

```
Alarm System | Air Condition | Double Glazed Windows | Electric Gates | Furnished | Fully Fitted Kitchen |

Guest Wc | Heating | Laundry Room | Maids Room | Mosquito Nets | Security System | Separate Kitchen |