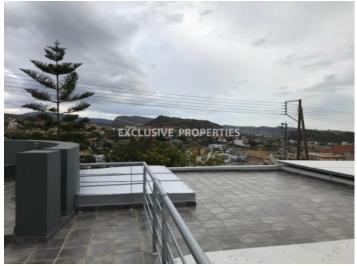

# House-Villa in Agios Athanasios LIM02756

Ayios Athanasios, Limassol, Cyprus

Three bedroom house with mountain view located in Agios Athanasios area, close to all the amenities. Total area is 800 sq. m and consists of two floors. On the ground floor there is a separate kitchen with all appliances, TV room and living area, two bedrooms with en-suite bathrooms (master bedroom with walk-in wardrobe) and guest toilet. On the second floor: one bedroom with ensuite bathroom, big living room and laundry room. The house is fully furnished and equipped with a/c in all rooms, heating diesel, roller blinds, solid wood doors, alarm sustem, security door, automatic irrigation system, mosquito nets and electric gates. Also, there is a separate entrance to the second floor, outside a maids room with shower, well, swimming pool and private covered parking for 2 cars.

### **Views**

Mountain View | Road Access