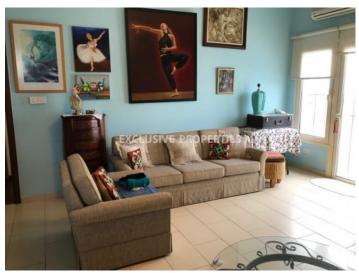

# House-Villa in Agios Athanasios LIM02756

Ayios Athanasios, Limassol, Cyprus

Three bedroom house with mountain view located in Agios Athanasios area, close to all the amenities. Total area is 800 sq. m and consists of two floors. On the ground floor there is a separate kitchen with all appliances, TV room and living area, two bedrooms with en-suite bathrooms (master bedroom with walk-in wardrobe) and guest toilet. On the second floor: one bedroom with ensuite bathroom, big living room and laundry room. The house is fully furnished and equipped with a/c in all rooms, heating diesel, roller blinds, solid wood doors, alarm sustem, security door, automatic irrigation system, mosquito nets and electric gates. Also, there is a separate entrance to the second floor, outside a maids room with shower, well, swimming pool and private covered parking for 2 cars.

# House-Villa Details Bedrooms: 3 | Bathrooms: 3 | Covered Area (sq.m): 800 sq. m Air Condition | Fully Fitted Kitchen | Heating | Covered Parking | Mountain View | Garden | Private Swimming Pool Price Sale price: 1600000€