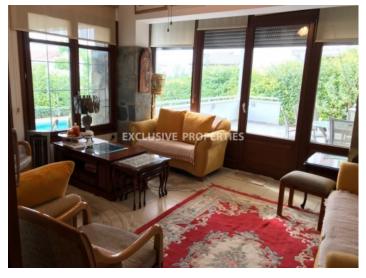

# House-Villa in Agios Athanasios LIM02756

Ayios Athanasios, Limassol, Cyprus

Three bedroom house with mountain view located in Agios Athanasios area, close to all the amenities. Total area is 800 sq. m and consists of two floors. On the ground floor there is a separate kitchen with all appliances, TV room and living area, two bedrooms with en-suite bathrooms (master bedroom with walk-in wardrobe) and guest toilet. On the second floor: one bedroom with ensuite bathroom, big living room and laundry room. The house is fully furnished and equipped with a/c in all rooms, heating diesel, roller blinds, solid wood doors, alarm sustem, security door, automatic irrigation system, mosquito nets and electric gates. Also, there is a separate entrance to the second floor, outside a maids room with shower, well, swimming pool and private covered parking for 2 cars.

# House-Villa Details Bedrooms: 3 | Bathrooms: 3 | Covered Area (sq.m): 800 sq. m Air Condition | Fully Fitted Kitchen | Heating | Covered Parking | Mountain View | Garden | Private Swimming Pool Price Sale price: 1600000€