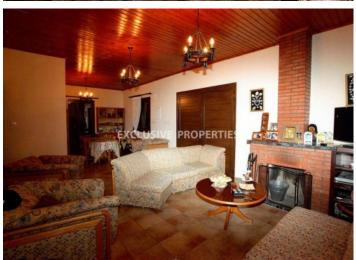

## House-Villa In Pano Platres LIMO0785

Platres Pano, Limassol, Cyprus

Three bedroom house located in the mountains in Pano Platres village, close to the biggest hotel in the area - "Forest Park". The covered area is 160 sq.m and the plot is 1141 sq.m. The house is fully renovated and furnished and consists of a separate kitchen, living room with fire place, dining room, three bedrooms (master bedroom en-suit with Jacuzzi) equipped with wardrobes, family bathroom and one guest toilet. The house has air-conditioning, electrical central heating, natural water weal, mature garden with fruit trees, big kiosk with BBQ, walking trails, water fall, fountain, electric entrance gates and parking.

#### **Interior**

```
Air Condition | Central Heating | Electric Gates | Fireplace | Furnished | Fully Fitted Kitchen | Guest Wc |
Separate Kitchen | Water Pressure System
```