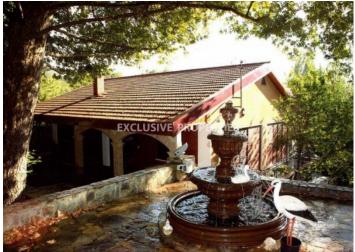

## House-Villa In Pano Platres LIMO0785

Platres Pano, Limassol, Cyprus

Three bedroom house located in the mountains in Pano Platres village, close to the biggest hotel in the area - "Forest Park". The covered area is 160 sq.m and the plot is 1141 sq.m. The house is fully renovated and furnished and consists of a separate kitchen, living room with fire place, dining room, three bedrooms (master bedroom en-suit with Jacuzzi) equipped with wardrobes, family bathroom and one guest toilet. The house has air-conditioning, electrical central heating, natural water weal, mature garden with fruit trees, big kiosk with BBQ, walking trails, water fall, fountain, electric entrance gates and parking.

#### **Exterior**

```
Barbeque | Garage | Garden | Uncovered Parking
```