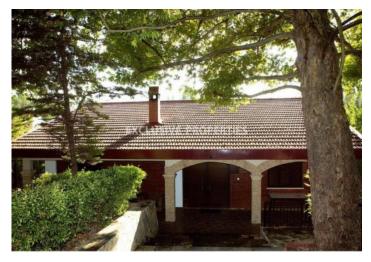

## House-Villa In Pano Platres LIMO0785

Platres Pano, Limassol, Cyprus

Three bedroom house located in the mountains in Pano Platres village, close to the biggest hotel in the area - "Forest Park". The covered area is 160 sq.m and the plot is 1141 sq.m. The house is fully renovated and furnished and consists of a separate kitchen, living room with fire place, dining room, three bedrooms (master bedroom en-suit with Jacuzzi) equipped with wardrobes, family bathroom and one guest toilet. The house has air-conditioning, electrical central heating, natural water weal, mature garden with fruit trees, big kiosk with BBQ, walking trails, water fall, fountain, electric entrance gates and parking.