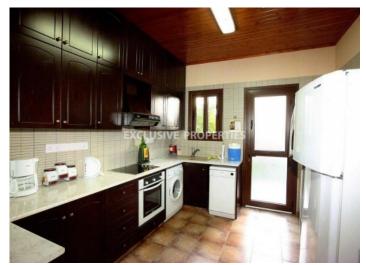

## House-Villa In Pano Platres LIMO0785

Platres Pano, Limassol, Cyprus

Three bedroom house located in the mountains in Pano Platres village, close to the biggest hotel in the area - "Forest Park". The covered area is 160 sq.m and the plot is 1141 sq.m. The house is fully renovated and furnished and consists of a separate kitchen, living room with fire place, dining room, three bedrooms (master bedroom en-suit with Jacuzzi) equipped with wardrobes, family bathroom and one guest toilet. The house has air-conditioning, electrical central heating, natural water weal, mature garden with fruit trees, big kiosk with BBQ, walking trails, water fall, fountain, electric entrance gates and parking.

#### **Interior**

```
Air Condition | Central Heating | Electric Gates | Fireplace | Furnished | Fully Fitted Kitchen | Guest Wc |
Separate Kitchen | Water Pressure System
```