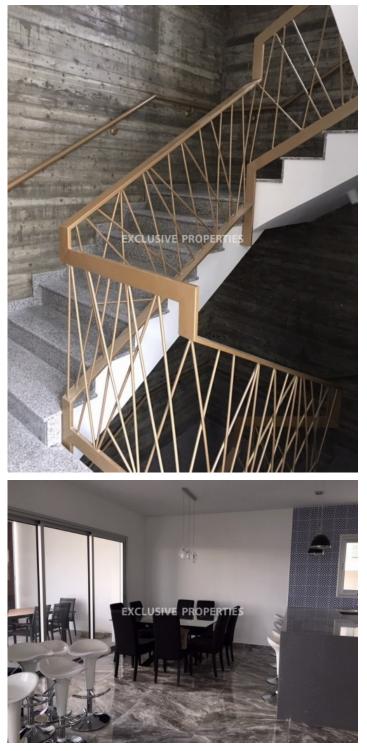

All the apartments are fully furnished & equipped and consists of open plan kitchen connected with dining area, living area, 3 bedrooms (master bedroom with en-suite bathroom with shower), 2 bathrooms (one with shower, another one with bath) and balcony. Extra maid room downstairs with kitchen and bedroom.

#### Interior

Air Condition | Balcony | Basement | Furnished | Maids Room | Open Plan Kitchen | Water Pressure System