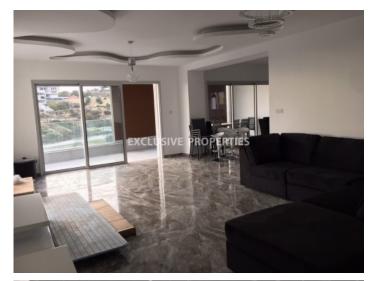

All the apartments are fully furnished & equipped and consists of open plan kitchen connected with dining area, living area, 3 bedrooms (master bedroom with en-suite bathroom with shower), 2 bathrooms (one with shower, another one with bath) and balcony. Extra maid room downstairs with kitchen and bedroom.