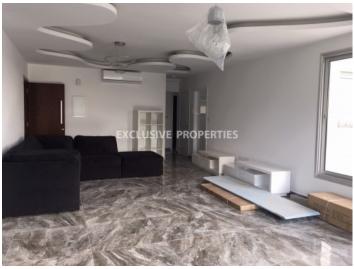

All the apartments are fully furnished & equipped and consists of open plan kitchen connected with dining area, living area, 3 bedrooms (master bedroom with en-suite bathroom with shower), 2 bathrooms (one with shower, another one with bath) and balcony. Extra maid room downstairs with kitchen and bedroom.