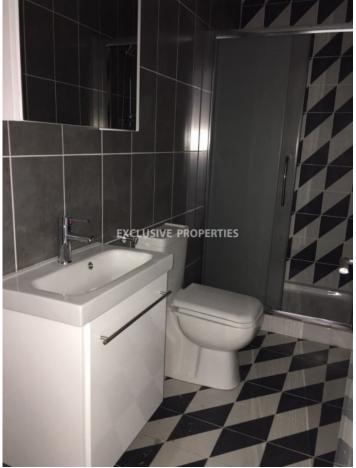

All the apartments are fully furnished & equipped and consists of open plan kitchen connected with dining area, living area, 3 bedrooms (master bedroom with en-suite bathroom with shower), 2 bathrooms (one with shower, another one with bath) and balcony. Extra maid room downstairs with kitchen and bedroom.