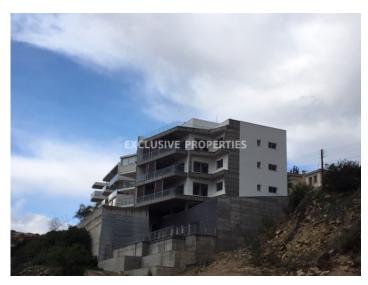

### Building in Panthea LIM02682

Panthea, Limassol, Cyprus

New residential building of five floors located in Panthea area, near Grammar Shcool and close to all the amenities. Total covered area is 1000 sq. m, each floor - 200 sq.m and balconies about 50 sq.m. Building consists of: pool area with rooms, another level is parking and 3 floors of apartments. It was recently comleted, brend new with Versace elevator.