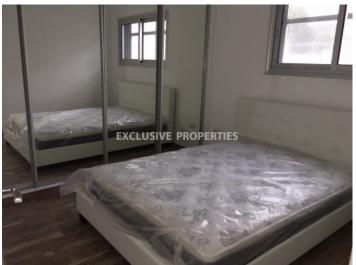

All the apartments are fully furnished & equipped and consists of open plan kitchen connected with dining area, living area, 3 bedrooms (master bedroom with en-suite bathroom with shower), 2 bathrooms (one with shower, another one with bath) and balcony. Extra maid room downstairs with kitchen and bedroom.