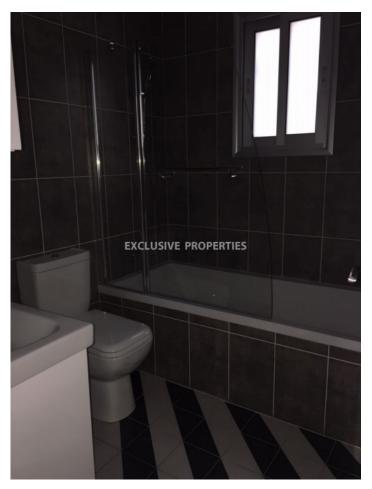

All the apartments are fully furnished & equipped and consists of open plan kitchen connected with dining area, living area, 3 bedrooms (master bedroom with en-suite bathroom with shower), 2 bathrooms (one with shower, another one with bath) and balcony. Extra maid room downstairs with kitchen and bedroom.