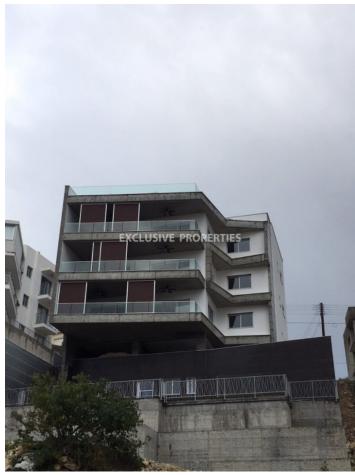

### Building in Panthea LIM02682

Panthea, Limassol, Cyprus

New residential building of five floors located in Panthea area, near Grammar Shcool and close to all the amenities. Total covered area is 1000 sq. m, each floor - 200 sq.m and balconies about 50 sq.m. Building consists of: pool area with rooms, another level is parking and 3 floors of apartments. It was recently comleted, brend new with Versace elevator.