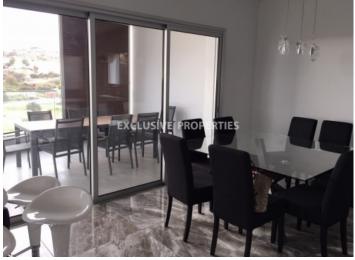

All the apartments are fully furnished & equipped and consists of open plan kitchen connected with dining area, living area, 3 bedrooms (master bedroom with en-suite bathroom with shower), 2 bathrooms (one with shower, another one with bath) and balcony. Extra maid room downstairs with kitchen and bedroom.