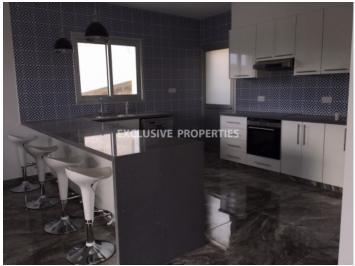

All the apartments are fully furnished & equipped and consists of open plan kitchen connected with dining area, living area, 3 bedrooms (master bedroom with en-suite bathroom with shower), 2 bathrooms (one with shower, another one with bath) and balcony. Extra maid room downstairs with kitchen and bedroom.

#### Interior

Air Condition | Balcony | Basement | Furnished | Maids Room | Open Plan Kitchen | Water Pressure System