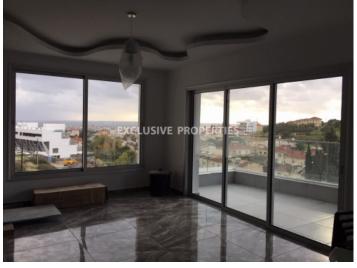

All the apartments are fully furnished & equipped and consists of open plan kitchen connected with dining area, living area, 3 bedrooms (master bedroom with en-suite bathroom with shower), 2 bathrooms (one with shower, another one with bath) and balcony. Extra maid room downstairs with kitchen and bedroom.