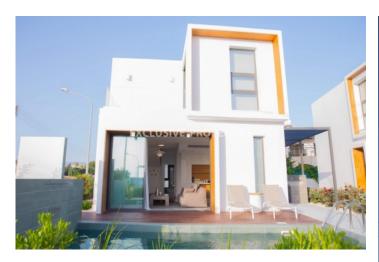

### House-Villa in Paphos (close to the beach) PAF00137

Paphos, Cyprus

Luxury three bedroom villa located in the heart of the tourist area of Kato Paphos, second line from the sea, 50 meter from the beach and walking distance to all facilities and amenities like Kings Avenue Mall and 5 star Elysium Hotel. Total covered area is 154 sq. m, covered veranda is 20 sq. m and plot size - 269 sq. m. It has 2 floors and consists of a fully fitted open plan kitchen connected with living and dining area, 3 bedrooms (two bedrooms en-suite with bathrooms and master bedroom has walk-in closet) and 3 bathrooms. It's fully furnished and fully equipped with all appliances, under floor heating, double glazed windows, concealed air-conditioning system, shutters and water pressure system. Also, there is a private swimming pool and BBQ area.

# **House-Villa Details**

| Bedrooms: 3   Bathrooms: 3   Distance to Sea: < 0.5km   Covered Area (sq.m): 154 sq. m                       |
|--------------------------------------------------------------------------------------------------------------|
| Covered Veranda (sq.m): 20 sq. m   Energy Efficiency: Category B                                             |
| Balcony   Central Air-conditioning   Fully Fitted Kitchen   Swimming Pool   Private Swimming Pool   Sea View |

#### Exterior

Barbeque | Detached | Private Swimming Pool