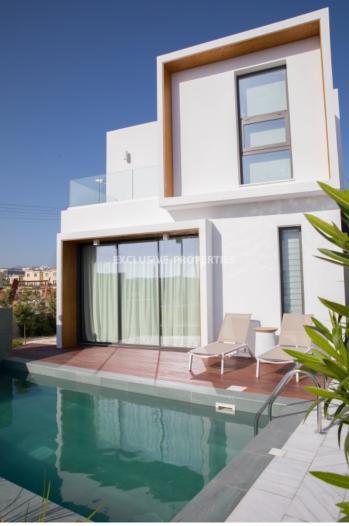

### House-Villa in Paphos (close to the beach) PAF00137

Paphos, Cyprus

Luxury three bedroom villa located in the heart of the tourist area of Kato Paphos, second line from the sea, 50 meter from the beach and walking distance to all facilities and amenities like Kings Avenue Mall and 5 star Elysium Hotel. Total covered area is 154 sq. m, covered veranda is 20 sq. m and plot size - 269 sq. m. It has 2 floors and consists of a fully fitted open plan kitchen connected with living and dining area, 3 bedrooms (two bedrooms en-suite with bathrooms and master bedroom has walk-in closet) and 3 bathrooms. It's fully furnished and fully equipped with all appliances, under floor heating, double glazed windows, concealed air-conditioning system, shutters and water pressure system. Also, there is a private swimming pool and BBQ area.

# **House-Villa Details**

| Bedrooms: 3   Bathrooms: 3   Distance to Sea: < 0.5km   Covered Area (sq.m): 154 sq. m                       |
|--------------------------------------------------------------------------------------------------------------|
| Covered Veranda (sq.m): 20 sq. m   Energy Efficiency: Category B                                             |
| Balcony   Central Air-conditioning   Fully Fitted Kitchen   Swimming Pool   Private Swimming Pool   Sea View |

#### Exterior

Barbeque | Detached | Private Swimming Pool