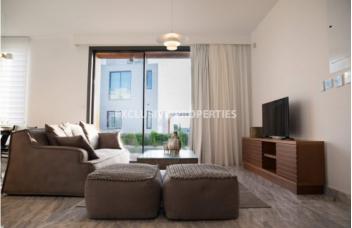

### House-Villa in Paphos (close to the beach) PAF00137

Paphos, Cyprus

Luxury three bedroom villa located in the heart of the tourist area of Kato Paphos, second line from the sea, 50 meter from the beach and walking distance to all facilities and amenities like Kings Avenue Mall and 5 star Elysium Hotel. Total covered area is 154 sq. m, covered veranda is 20 sq. m and plot size - 269 sq. m. It has 2 floors and consists of a fully fitted open plan kitchen connected with living and dining area, 3 bedrooms (two bedrooms en-suite with bathrooms and master bedroom has walk-in closet) and 3 bathrooms. It's fully furnished and fully equipped with all appliances, under floor heating, double glazed windows, concealed air-conditioning system, shutters and water pressure system. Also, there is a private swimming pool and BBQ area.

### Interior

 Balcony |
 Central Air-conditioning |
 Double Glazed Windows |
 Furnished |
 Fully Fitted Kitchen |
 Open Plan Kitchen |

 Swimming Pool |
 Shutters (electric) |
 Under Floor Heating (electrical) |
 Water Pressure System