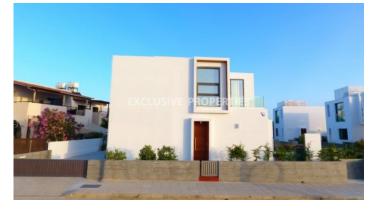

### House-Villa in Paphos (close to the beach) PAF00137

Paphos, Cyprus

Luxury three bedroom villa located in the heart of the tourist area of Kato Paphos, second line from the sea, 50 meter from the beach and walking distance to all facilities and amenities like Kings Avenue Mall and 5 star Elysium Hotel. Total covered area is 154 sq. m, covered veranda is 20 sq. m and plot size - 269 sq. m. It has 2 floors and consists of a fully fitted open plan kitchen connected with living and dining area, 3 bedrooms (two bedrooms en-suite with bathrooms and master bedroom has walk-in closet) and 3 bathrooms. It's fully furnished and fully equipped with all appliances, under floor heating, double glazed windows, concealed air-conditioning system, shutters and water pressure system. Also, there is a private swimming pool and BBQ area.