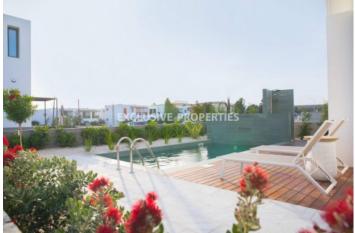

### House-Villa in Paphos (close to the beach) PAF00137

Paphos, Cyprus

Luxury three bedroom villa located in the heart of the tourist area of Kato Paphos, second line from the sea, 50 meter from the beach and walking distance to all facilities and amenities like Kings Avenue Mall and 5 star Elysium Hotel. Total covered area is 154 sq. m, covered veranda is 20 sq. m and plot size - 269 sq. m. It has 2 floors and consists of a fully fitted open plan kitchen connected with living and dining area, 3 bedrooms (two bedrooms en-suite with bathrooms and master bedroom has walk-in closet) and 3 bathrooms. It's fully furnished and fully equipped with all appliances, under floor heating, double glazed windows, concealed air-conditioning system, shutters and water pressure system. Also, there is a private swimming pool and BBQ area.

#### Exterior

Barbeque | Detached | Private Swimming Pool