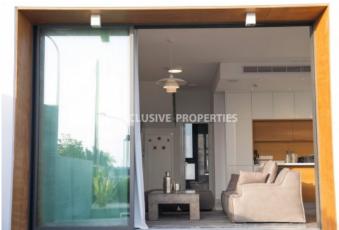

### House-Villa in Paphos (close to the beach) PAF00137

Paphos, Cyprus

Luxury three bedroom villa located in the heart of the tourist area of Kato Paphos, second line from the sea, 50 meter from the beach and walking distance to all facilities and amenities like Kings Avenue Mall and 5 star Elysium Hotel. Total covered area is 154 sq. m, covered veranda is 20 sq. m and plot size - 269 sq. m. It has 2 floors and consists of a fully fitted open plan kitchen connected with living and dining area, 3 bedrooms (two bedrooms en-suite with bathrooms and master bedroom has walk-in closet) and 3 bathrooms. It's fully furnished and fully equipped with all appliances, under floor heating, double glazed windows, concealed air-conditioning system, shutters and water pressure system. Also, there is a private swimming pool and BBQ area.

### Interior

 Balcony |
 Central Air-conditioning |
 Double Glazed Windows |
 Furnished |
 Fully Fitted Kitchen |
 Open Plan Kitchen |

 Swimming Pool |
 Shutters (electric) |
 Under Floor Heating (electrical) |
 Water Pressure System