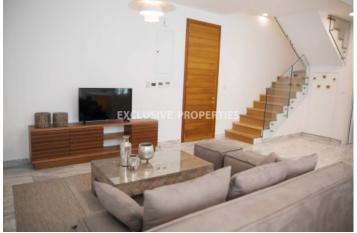

### House-Villa in Paphos (close to the beach) PAF00137

Paphos, Cyprus

Luxury three bedroom villa located in the heart of the tourist area of Kato Paphos, second line from the sea, 50 meter from the beach and walking distance to all facilities and amenities like Kings Avenue Mall and 5 star Elysium Hotel. Total covered area is 154 sq. m, covered veranda is 20 sq. m and plot size - 269 sq. m. It has 2 floors and consists of a fully fitted open plan kitchen connected with living and dining area, 3 bedrooms (two bedrooms en-suite with bathrooms and master bedroom has walk-in closet) and 3 bathrooms. It's fully furnished and fully equipped with all appliances, under floor heating, double glazed windows, concealed air-conditioning system, shutters and water pressure system. Also, there is a private swimming pool and BBQ area.

### Interior

 Balcony |
 Central Air-conditioning |
 Double Glazed Windows |
 Furnished |
 Fully Fitted Kitchen |
 Open Plan Kitchen |

 Swimming Pool |
 Shutters (electric) |
 Under Floor Heating (electrical) |
 Water Pressure System