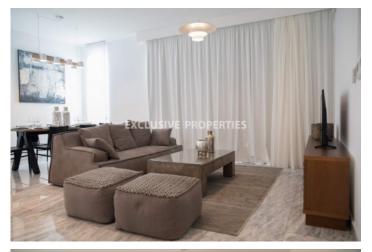

### House-Villa in Paphos (close to the beach) PAF00137

Paphos, Cyprus

Luxury three bedroom villa located in the heart of the tourist area of Kato Paphos, second line from the sea, 50 meter from the beach and walking distance to all facilities and amenities like Kings Avenue Mall and 5 star Elysium Hotel. Total covered area is 154 sq. m, covered veranda is 20 sq. m and plot size - 269 sq. m. It has 2 floors and consists of a fully fitted open plan kitchen connected with living and dining area, 3 bedrooms (two bedrooms en-suite with bathrooms and master bedroom has walk-in closet) and 3 bathrooms. It's fully furnished and fully equipped with all appliances, under floor heating, double glazed windows, concealed air-conditioning system, shutters and water pressure system. Also, there is a private swimming pool and BBQ area.

### Interior

 Balcony |
 Central Air-conditioning |
 Double Glazed Windows |
 Furnished |
 Fully Fitted Kitchen |
 Open Plan Kitchen |

 Swimming Pool |
 Shutters (electric) |
 Under Floor Heating (electrical) |
 Water Pressure System