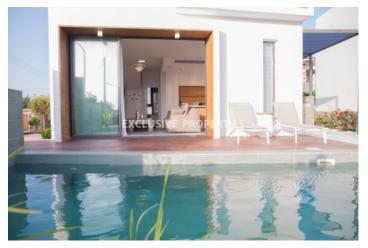

### House-Villa in Paphos (close to the beach) PAF00137

Paphos, Cyprus

Luxury three bedroom villa located in the heart of the tourist area of Kato Paphos, second line from the sea, 50 meter from the beach and walking distance to all facilities and amenities like Kings Avenue Mall and 5 star Elysium Hotel. Total covered area is 154 sq. m, covered veranda is 20 sq. m and plot size - 269 sq. m. It has 2 floors and consists of a fully fitted open plan kitchen connected with living and dining area, 3 bedrooms (two bedrooms en-suite with bathrooms and master bedroom has walk-in closet) and 3 bathrooms. It's fully furnished and fully equipped with all appliances, under floor heating, double glazed windows, concealed air-conditioning system, shutters and water pressure system. Also, there is a private swimming pool and BBQ area.

#### Exterior

Barbeque | Detached | Private Swimming Pool