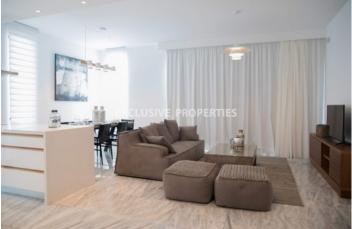

### House-Villa in Paphos (close to the beach) PAF00137

Paphos, Cyprus

Luxury three bedroom villa located in the heart of the tourist area of Kato Paphos, second line from the sea, 50 meter from the beach and walking distance to all facilities and amenities like Kings Avenue Mall and 5 star Elysium Hotel. Total covered area is 154 sq. m, covered veranda is 20 sq. m and plot size - 269 sq. m. It has 2 floors and consists of a fully fitted open plan kitchen connected with living and dining area, 3 bedrooms (two bedrooms en-suite with bathrooms and master bedroom has walk-in closet) and 3 bathrooms. It's fully furnished and fully equipped with all appliances, under floor heating, double glazed windows, concealed air-conditioning system, shutters and water pressure system. Also, there is a private swimming pool and BBQ area.

### Interior

 Balcony |
 Central Air-conditioning |
 Double Glazed Windows |
 Furnished |
 Fully Fitted Kitchen |
 Open Plan Kitchen |

 Swimming Pool |
 Shutters (electric) |
 Under Floor Heating (electrical) |
 Water Pressure System