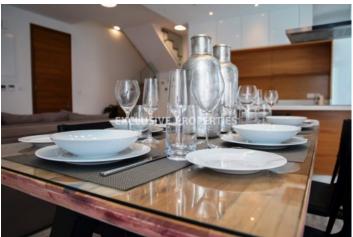

### House-Villa in Paphos (close to the beach) PAF00137

Paphos, Cyprus

Luxury three bedroom villa located in the heart of the tourist area of Kato Paphos, second line from the sea, 50 meter from the beach and walking distance to all facilities and amenities like Kings Avenue Mall and 5 star Elysium Hotel. Total covered area is 154 sq. m, covered veranda is 20 sq. m and plot size - 269 sq. m. It has 2 floors and consists of a fully fitted open plan kitchen connected with living and dining area, 3 bedrooms (two bedrooms en-suite with bathrooms and master bedroom has walk-in closet) and 3 bathrooms. It's fully furnished and fully equipped with all appliances, under floor heating, double glazed windows, concealed air-conditioning system, shutters and water pressure system. Also, there is a private swimming pool and BBQ area.

### Interior

 Balcony |
 Central Air-conditioning |
 Double Glazed Windows |
 Furnished |
 Fully Fitted Kitchen |
 Open Plan Kitchen |

 Swimming Pool |
 Shutters (electric) |
 Under Floor Heating (electrical) |
 Water Pressure System