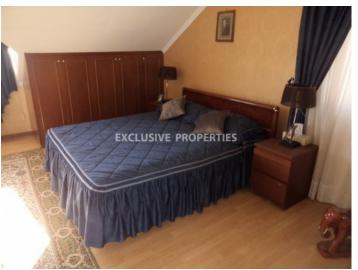

## House - Villa in Agios Tychonas LIM00847

Ayios Tychonas, Limassol, Cyprus

Four bedroom house with a sea view located in Agios Tychonas. The house is around 200 sq. m and the plot is 380 sq. m. It consists of 3 floors: on the ground floor there is fully equipped open plan kitchen connected with dining and living area, guest toilet, storage space and covered veranda with a sea view. On the first floor there are two bedrooms (both en-suite with bathrooms) and on sofita there are another two bedrooms, one shower and a lot of storage space. The house is fully furnished, fully equipped, with air condition, central heating (diesel), laminate floor in bedrooms, solar panels for hot water, double glazed windows, mosquito nets and water pressure system. Outside there is covered garage for 1 car, storage, BBQ area and beautiful garden.

## **House-Villa Details**

Bedrooms: 4 | Bathrooms: 3 | Covered Area (sq.m): 200

Air Condition | Balcony | Fully Fitted Kitchen | Garden | Sea View

#### **Interior**

```
Attic | Air Condition | Balcony | Central Heating | Double Glazed Windows | Furnished | Fully Fitted Kitchen |

Guest Wc | Laminate Floor | Mosquito Nets | Open Plan Kitchen | Pergola | Storage Room |