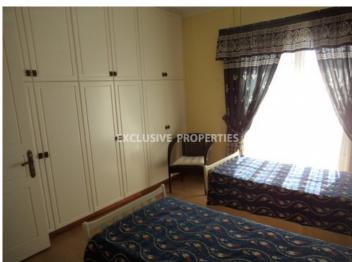

## House - Villa in Agios Tychonas LIM00847

Ayios Tychonas, Limassol, Cyprus

Four bedroom house with a sea view located in Agios Tychonas. The house is around 200 sq. m and the plot is 380 sq. m. It consists of 3 floors: on the ground floor there is fully equipped open plan kitchen connected with dining and living area, guest toilet, storage space and covered veranda with a sea view. On the first floor there are two bedrooms (both en-suite with bathrooms) and on sofita there are another two bedrooms, one shower and a lot of storage space. The house is fully furnished, fully equipped, with air condition, central heating (diesel), laminate floor in bedrooms, solar panels for hot water, double glazed windows, mosquito nets and water pressure system. Outside there is covered garage for 1 car, storage, BBQ area and beautiful garden.

## **House-Villa Details**

Bedrooms: 4 | Bathrooms: 3 | Covered Area (sq.m): 200

Air Condition | Balcony | Fully Fitted Kitchen | Garden | Sea View