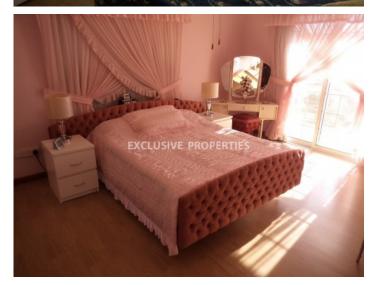

## House - Villa in Agios Tychonas LIM00847

Ayios Tychonas, Limassol, Cyprus

Four bedroom house with a sea view located in Agios Tychonas. The house is around 200 sq. m and the plot is 380 sq. m. It consists of 3 floors: on the ground floor there is fully equipped open plan kitchen connected with dining and living area, guest toilet, storage space and covered veranda with a sea view. On the first floor there are two bedrooms (both en-suite with bathrooms) and on sofita there are another two bedrooms, one shower and a lot of storage space. The house is fully furnished, fully equipped, with air condition, central heating (diesel), laminate floor in bedrooms, solar panels for hot water, double glazed windows, mosquito nets and water pressure system. Outside there is covered garage for 1 car, storage, BBQ area and beautiful garden.

## **House-Villa Details**

Bedrooms: 4 | Bathrooms: 3 | Covered Area (sq.m): 200

Air Condition | Balcony | Fully Fitted Kitchen | Garden | Sea View