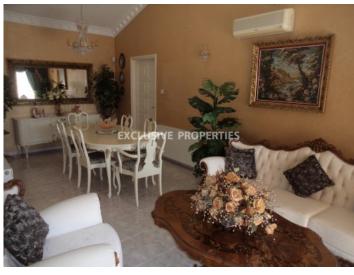

## House - Villa in Agios Tychonas LIM00847

Ayios Tychonas, Limassol, Cyprus

Four bedroom house with a sea view located in Agios Tychonas. The house is around 200 sq. m and the plot is 380 sq. m. It consists of 3 floors: on the ground floor there is fully equipped open plan kitchen connected with dining and living area, guest toilet, storage space and covered veranda with a sea view. On the first floor there are two bedrooms (both en-suite with bathrooms) and on sofita there are another two bedrooms, one shower and a lot of storage space. The house is fully furnished, fully equipped, with air condition, central heating (diesel), laminate floor in bedrooms, solar panels for hot water, double glazed windows, mosquito nets and water pressure system. Outside there is covered garage for 1 car, storage, BBQ area and beautiful garden.

## **House-Villa Details**

Bedrooms: 4 | Bathrooms: 3 | Covered Area (sq.m): 200

Air Condition | Balcony | Fully Fitted Kitchen | Garden | Sea View