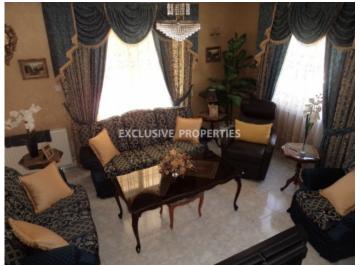

## House - Villa in Agios Tychonas LIM00847

Ayios Tychonas, Limassol, Cyprus

Four bedroom house with a sea view located in Agios Tychonas. The house is around 200 sq. m and the plot is 380 sq. m. It consists of 3 floors: on the ground floor there is fully equipped open plan kitchen connected with dining and living area, guest toilet, storage space and covered veranda with a sea view. On the first floor there are two bedrooms (both en-suite with bathrooms) and on sofita there are another two bedrooms, one shower and a lot of storage space. The house is fully furnished, fully equipped, with air condition, central heating (diesel), laminate floor in bedrooms, solar panels for hot water, double glazed windows, mosquito nets and water pressure system. Outside there is covered garage for 1 car, storage, BBQ area and beautiful garden.

## **House-Villa Details**

Bedrooms: 4 | Bathrooms: 3 | Covered Area (sq.m): 200

Air Condition | Balcony | Fully Fitted Kitchen | Garden | Sea View