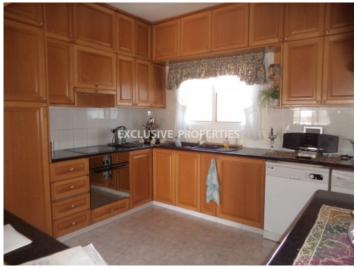

## House - Villa in Agios Tychonas LIM00847

Ayios Tychonas, Limassol, Cyprus

Four bedroom house with a sea view located in Agios Tychonas. The house is around 200 sq. m and the plot is 380 sq. m. It consists of 3 floors: on the ground floor there is fully equipped open plan kitchen connected with dining and living area, guest toilet, storage space and covered veranda with a sea view. On the first floor there are two bedrooms (both en-suite with bathrooms) and on sofita there are another two bedrooms, one shower and a lot of storage space. The house is fully furnished, fully equipped, with air condition, central heating (diesel), laminate floor in bedrooms, solar panels for hot water, double glazed windows, mosquito nets and water pressure system. Outside there is covered garage for 1 car, storage, BBQ area and beautiful garden.

#### **Interior**

```
Attic | Air Condition | Balcony | Central Heating | Double Glazed Windows | Furnished | Fully Fitted Kitchen |

Guest Wc | Laminate Floor | Mosquito Nets | Open Plan Kitchen | Pergola | Storage Room |