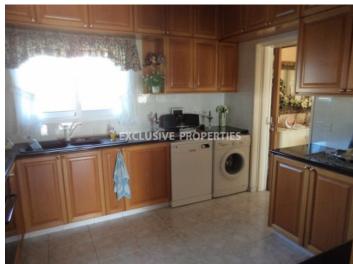

## House - Villa in Agios Tychonas LIM00847

Ayios Tychonas, Limassol, Cyprus

Four bedroom house with a sea view located in Agios Tychonas. The house is around 200 sq. m and the plot is 380 sq. m. It consists of 3 floors: on the ground floor there is fully equipped open plan kitchen connected with dining and living area, guest toilet, storage space and covered veranda with a sea view. On the first floor there are two bedrooms (both en-suite with bathrooms) and on sofita there are another two bedrooms, one shower and a lot of storage space. The house is fully furnished, fully equipped, with air condition, central heating (diesel), laminate floor in bedrooms, solar panels for hot water, double glazed windows, mosquito nets and water pressure system. Outside there is covered garage for 1 car, storage, BBQ area and beautiful garden.

#### **Interior**

```
Attic | Air Condition | Balcony | Central Heating | Double Glazed Windows | Furnished | Fully Fitted Kitchen |

Guest Wc | Laminate Floor | Mosquito Nets | Open Plan Kitchen | Pergola | Storage Room |