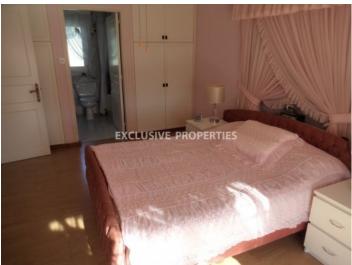

## House - Villa in Agios Tychonas LIM00847

Ayios Tychonas, Limassol, Cyprus

Four bedroom house with a sea view located in Agios Tychonas. The house is around 200 sq. m and the plot is 380 sq. m. It consists of 3 floors: on the ground floor there is fully equipped open plan kitchen connected with dining and living area, guest toilet, storage space and covered veranda with a sea view. On the first floor there are two bedrooms (both en-suite with bathrooms) and on sofita there are another two bedrooms, one shower and a lot of storage space. The house is fully furnished, fully equipped, with air condition, central heating (diesel), laminate floor in bedrooms, solar panels for hot water, double glazed windows, mosquito nets and water pressure system. Outside there is covered garage for 1 car, storage, BBQ area and beautiful garden.

## **House-Villa Details**

Bedrooms: 4 | Bathrooms: 3 | Covered Area (sq.m): 200

Air Condition | Balcony | Fully Fitted Kitchen | Garden | Sea View