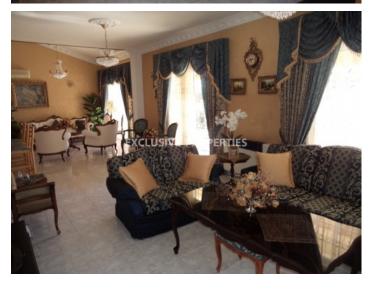

## House - Villa in Agios Tychonas LIM00847

Ayios Tychonas, Limassol, Cyprus

Four bedroom house with a sea view located in Agios Tychonas. The house is around 200 sq. m and the plot is 380 sq. m. It consists of 3 floors: on the ground floor there is fully equipped open plan kitchen connected with dining and living area, guest toilet, storage space and covered veranda with a sea view. On the first floor there are two bedrooms (both en-suite with bathrooms) and on sofita there are another two bedrooms, one shower and a lot of storage space. The house is fully furnished, fully equipped, with air condition, central heating (diesel), laminate floor in bedrooms, solar panels for hot water, double glazed windows, mosquito nets and water pressure system. Outside there is covered garage for 1 car, storage, BBQ area and beautiful garden.

## **House-Villa Details**

Bedrooms: 4 | Bathrooms: 3 | Covered Area (sq.m): 200

Air Condition | Balcony | Fully Fitted Kitchen | Garden | Sea View