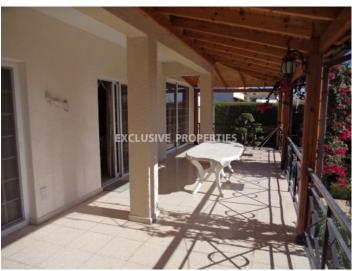

## House - Villa in Agios Tychonas LIM00847

Ayios Tychonas, Limassol, Cyprus

Four bedroom house with a sea view located in Agios Tychonas. The house is around 200 sq. m and the plot is 380 sq. m. It consists of 3 floors: on the ground floor there is fully equipped open plan kitchen connected with dining and living area, guest toilet, storage space and covered veranda with a sea view. On the first floor there are two bedrooms (both en-suite with bathrooms) and on sofita there are another two bedrooms, one shower and a lot of storage space. The house is fully furnished, fully equipped, with air condition, central heating (diesel), laminate floor in bedrooms, solar panels for hot water, double glazed windows, mosquito nets and water pressure system. Outside there is covered garage for 1 car, storage, BBQ area and beautiful garden.

#### **Exterior**

```
Barbeque | Courtyard | Detached | Garage | Garden
```

#### **Views**

```
Road Access | Sea View | South Site Directions
```