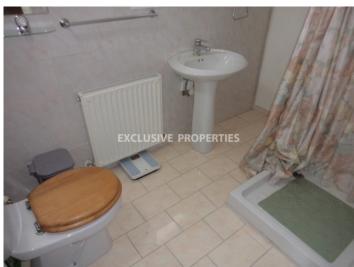

## House - Villa in Agios Tychonas LIM00847

Ayios Tychonas, Limassol, Cyprus

Four bedroom house with a sea view located in Agios Tychonas. The house is around 200 sq. m and the plot is 380 sq. m. It consists of 3 floors: on the ground floor there is fully equipped open plan kitchen connected with dining and living area, guest toilet, storage space and covered veranda with a sea view. On the first floor there are two bedrooms (both en-suite with bathrooms) and on sofita there are another two bedrooms, one shower and a lot of storage space. The house is fully furnished, fully equipped, with air condition, central heating (diesel), laminate floor in bedrooms, solar panels for hot water, double glazed windows, mosquito nets and water pressure system. Outside there is covered garage for 1 car, storage, BBQ area and beautiful garden.

## **House-Villa Details**

Bedrooms: 4 | Bathrooms: 3 | Covered Area (sq.m): 200

Air Condition | Balcony | Fully Fitted Kitchen | Garden | Sea View

#### General

```
Condition: Resale | Delivery Status: | Bedrooms: 4 |

Bathrooms: 3 | En-Suite Bathrooms: 2 | Floors: 3 |

Covered Area (sq.m): 200 | Title Deeds: Yes
```