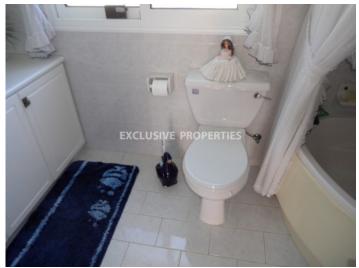

## House - Villa in Agios Tychonas LIM00847

Ayios Tychonas, Limassol, Cyprus

Four bedroom house with a sea view located in Agios Tychonas. The house is around 200 sq. m and the plot is 380 sq. m. It consists of 3 floors: on the ground floor there is fully equipped open plan kitchen connected with dining and living area, guest toilet, storage space and covered veranda with a sea view. On the first floor there are two bedrooms (both en-suite with bathrooms) and on sofita there are another two bedrooms, one shower and a lot of storage space. The house is fully furnished, fully equipped, with air condition, central heating (diesel), laminate floor in bedrooms, solar panels for hot water, double glazed windows, mosquito nets and water pressure system. Outside there is covered garage for 1 car, storage, BBQ area and beautiful garden.

## **House-Villa Details**

Bedrooms: 4 | Bathrooms: 3 | Covered Area (sq.m): 200

Air Condition | Balcony | Fully Fitted Kitchen | Garden | Sea View

#### General

```
Condition: Resale | Delivery Status: | Bedrooms: 4 |

Bathrooms: 3 | En-Suite Bathrooms: 2 | Floors: 3 |

Covered Area (sq.m): 200 | Title Deeds: Yes
```