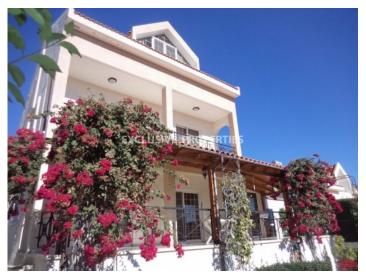

## House - Villa in Agios Tychonas LIM00847

Ayios Tychonas, Limassol, Cyprus

Four bedroom house with a sea view located in Agios Tychonas. The house is around 200 sq. m and the plot is 380 sq. m. It consists of 3 floors: on the ground floor there is fully equipped open plan kitchen connected with dining and living area, guest toilet, storage space and covered veranda with a sea view. On the first floor there are two bedrooms (both en-suite with bathrooms) and on sofita there are another two bedrooms, one shower and a lot of storage space. The house is fully furnished, fully equipped, with air condition, central heating (diesel), laminate floor in bedrooms, solar panels for hot water, double glazed windows, mosquito nets and water pressure system. Outside there is covered garage for 1 car, storage, BBQ area and beautiful garden.

## **House-Villa Details**

Bedrooms: 4 | Bathrooms: 3 | Covered Area (sq.m): 200

Air Condition | Balcony | Fully Fitted Kitchen | Garden | Sea View