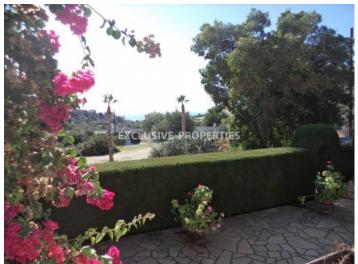

## House - Villa in Agios Tychonas LIM00847

Ayios Tychonas, Limassol, Cyprus

Four bedroom house with a sea view located in Agios Tychonas. The house is around 200 sq. m and the plot is 380 sq. m. It consists of 3 floors: on the ground floor there is fully equipped open plan kitchen connected with dining and living area, guest toilet, storage space and covered veranda with a sea view. On the first floor there are two bedrooms (both en-suite with bathrooms) and on sofita there are another two bedrooms, one shower and a lot of storage space. The house is fully furnished, fully equipped, with air condition, central heating (diesel), laminate floor in bedrooms, solar panels for hot water, double glazed windows, mosquito nets and water pressure system. Outside there is covered garage for 1 car, storage, BBQ area and beautiful garden.

#### **Views**

```
Road Access | Sea View | South Site Directions
```