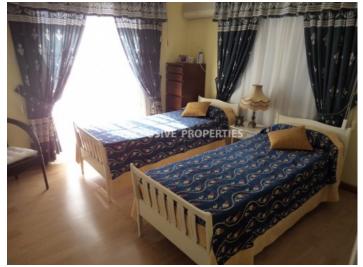

## House - Villa in Agios Tychonas LIM00847

Ayios Tychonas, Limassol, Cyprus

Four bedroom house with a sea view located in Agios Tychonas. The house is around 200 sq. m and the plot is 380 sq. m. It consists of 3 floors: on the ground floor there is fully equipped open plan kitchen connected with dining and living area, guest toilet, storage space and covered veranda with a sea view. On the first floor there are two bedrooms (both en-suite with bathrooms) and on sofita there are another two bedrooms, one shower and a lot of storage space. The house is fully furnished, fully equipped, with air condition, central heating (diesel), laminate floor in bedrooms, solar panels for hot water, double glazed windows, mosquito nets and water pressure system. Outside there is covered garage for 1 car, storage, BBQ area and beautiful garden.

## **House-Villa Details**

Bedrooms: 4 | Bathrooms: 3 | Covered Area (sq.m): 200

Air Condition | Balcony | Fully Fitted Kitchen | Garden | Sea View