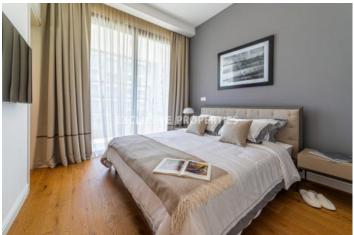

# Apartment in Germasogeia LIM07086

Germasogeia, Limassol, Cyprus

Luxury one bedroom apartment located in Germasogeia area with breath-taking view within walking distance to all amenities. The total covered area is 82 sq. m and the covered veranda is 32 sq. m. The apartment consist of an open-plan kitchen connected the living and dining room area, one bedroom, guest WC, and covered veranda. The complex offers common swimming pool, sauna, yoga, fully equipped, gym, and covered parking. There is under-floor heating, air conditioning, gates community with controlled entrance, parquet floor, security entrance doors, and intercom system.

# **Apartment Details**

Bedrooms: 1 | Bathrooms: 1 | Distance to Sea: < 0.5km | Covered Area (sq.m): 82 sq.m |

Covered Veranda (sq.m): 13 sq.m | Total area (sq.m): 82 sq.m | V.A.T: Included | Common Expenses: Included |