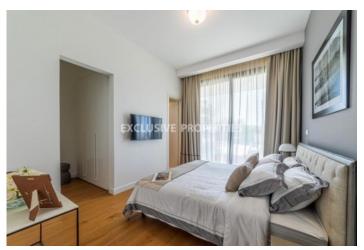

# Apartment in Germasogeia LIM07086

Germasogeia, Limassol, Cyprus

Luxury one bedroom apartment located in Germasogeia area with breath-taking view within walking distance to all amenities. The total covered area is 82 sq. m and the covered veranda is 32 sq. m. The apartment consist of an open-plan kitchen connected the living and dining room area, one bedroom, guest WC, and covered veranda. The complex offers common swimming pool, sauna, yoga, fully equipped, gym, and covered parking. There is under-floor heating, air conditioning, gates community with controlled entrance, parquet floor, security entrance doors, and intercom system.

#### **Interior**

```
Air Condition | Balcony | Double Glazed Windows | Electric Gates | Elevator | Guest Wc | Gym |

Open Plan Kitchen | Parquet Floor | Sauna | Under Floor Heating (electrical) | Wifi
```