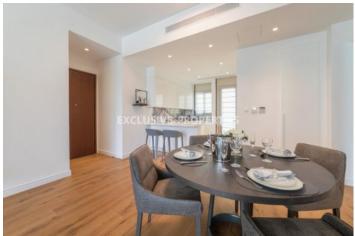

# Apartment in Germasogeia LIM07086

Germasogeia, Limassol, Cyprus

Luxury one bedroom apartment located in Germasogeia area with breath-taking view within walking distance to all amenities. The total covered area is 82 sq. m and the covered veranda is 32 sq. m. The apartment consist of an open-plan kitchen connected the living and dining room area, one bedroom, guest WC, and covered veranda. The complex offers common swimming pool, sauna, yoga, fully equipped, gym, and covered parking. There is under-floor heating, air conditioning, gates community with controlled entrance, parquet floor, security entrance doors, and intercom system.

#### **Interior**

```
Air Condition | Balcony | Double Glazed Windows | Electric Gates | Elevator | Guest Wc | Gym |

Open Plan Kitchen | Parquet Floor | Sauna | Under Floor Heating (electrical) | Wifi
```