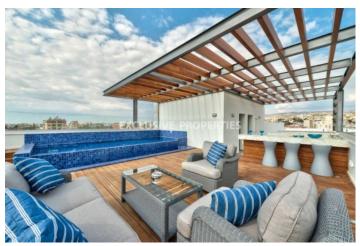

# Apartment in Germasogeia LIM07086

Germasogeia, Limassol, Cyprus

Luxury one bedroom apartment located in Germasogeia area with breath-taking view within walking distance to all amenities. The total covered area is 82 sq. m and the covered veranda is 32 sq. m. The apartment consist of an open-plan kitchen connected the living and dining room area, one bedroom, guest WC, and covered veranda. The complex offers common swimming pool, sauna, yoga, fully equipped, gym, and covered parking. There is under-floor heating, air conditioning, gates community with controlled entrance, parquet floor, security entrance doors, and intercom system.

#### **Exterior**

Common Swimming Pool | Covered Parking | Intercom System | Garden | Gated Entrance