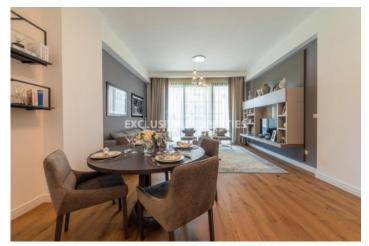

# Apartment in Germasogeia LIM07086

Germasogeia, Limassol, Cyprus

Luxury one bedroom apartment located in Germasogeia area with breath-taking view within walking distance to all amenities. The total covered area is 82 sq. m and the covered veranda is 32 sq. m. The apartment consist of an open-plan kitchen connected the living and dining room area, one bedroom, guest WC, and covered veranda. The complex offers common swimming pool, sauna, yoga, fully equipped, gym, and covered parking. There is under-floor heating, air conditioning, gates community with controlled entrance, parquet floor, security entrance doors, and intercom system.

#### **Interior**

```
Air Condition | Balcony | Double Glazed Windows | Electric Gates | Elevator | Guest Wc | Gym |

Open Plan Kitchen | Parquet Floor | Sauna | Under Floor Heating (electrical) | Wifi
```