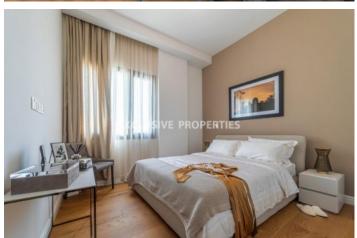

# Apartment in Germasogeia LIM07086

Germasogeia, Limassol, Cyprus

Luxury one bedroom apartment located in Germasogeia area with breath-taking view within walking distance to all amenities. The total covered area is 82 sq. m and the covered veranda is 32 sq. m. The apartment consist of an open-plan kitchen connected the living and dining room area, one bedroom, guest WC, and covered veranda. The complex offers common swimming pool, sauna, yoga, fully equipped, gym, and covered parking. There is under-floor heating, air conditioning, gates community with controlled entrance, parquet floor, security entrance doors, and intercom system.

# **Apartment Details**

Bedrooms: 1 | Bathrooms: 1 | Distance to Sea: < 0.5km | Covered Area (sq.m): 82 sq.m |

Covered Veranda (sq.m): 13 sq.m | Total area (sq.m): 82 sq.m | V.A.T: Included | Common Expenses: Included |