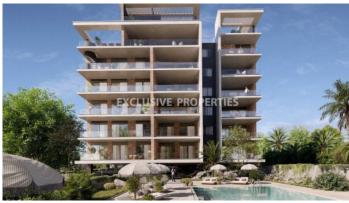

# Apartment in Germasogeia LIM07086

Germasogeia, Limassol, Cyprus

Luxury one bedroom apartment located in Germasogeia area with breath-taking view within walking distance to all amenities. The total covered area is 82 sq. m and the covered veranda is 32 sq. m. The apartment consist of an open-plan kitchen connected the living and dining room area, one bedroom, guest WC, and covered veranda. The complex offers common swimming pool, sauna, yoga, fully equipped, gym, and covered parking. There is under-floor heating, air conditioning, gates community with controlled entrance, parquet floor, security entrance doors, and intercom system.

#### **Exterior**

Common Swimming Pool | Covered Parking | Intercom System | Garden | Gated Entrance