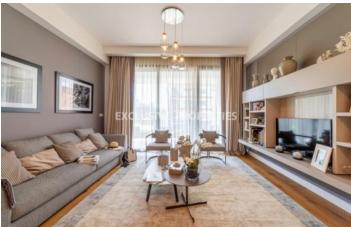

# Apartment in Germasogeia LIM07086

Germasogeia, Limassol, Cyprus

Luxury one bedroom apartment located in Germasogeia area with breath-taking view within walking distance to all amenities. The total covered area is 82 sq. m and the covered veranda is 32 sq. m. The apartment consist of an open-plan kitchen connected the living and dining room area, one bedroom, guest WC, and covered veranda. The complex offers common swimming pool, sauna, yoga, fully equipped, gym, and covered parking. There is under-floor heating, air conditioning, gates community with controlled entrance, parquet floor, security entrance doors, and intercom system.

#### **Interior**

```
Air Condition | Balcony | Double Glazed Windows | Electric Gates | Elevator | Guest Wc | Gym |

Open Plan Kitchen | Parquet Floor | Sauna | Under Floor Heating (electrical) | Wifi
```