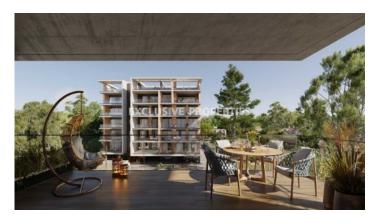

# Apartment in Germasogeia LIM07086

Germasogeia, Limassol, Cyprus

Luxury one bedroom apartment located in Germasogeia area with breath-taking view within walking distance to all amenities. The total covered area is 82 sq. m and the covered veranda is 32 sq. m. The apartment consist of an open-plan kitchen connected the living and dining room area, one bedroom, guest WC, and covered veranda. The complex offers common swimming pool, sauna, yoga, fully equipped, gym, and covered parking. There is under-floor heating, air conditioning, gates community with controlled entrance, parquet floor, security entrance doors, and intercom system.

#### **Exterior**

Common Swimming Pool | Covered Parking | Intercom System | Garden | Gated Entrance

#### **Views**

City View | Panoramic view