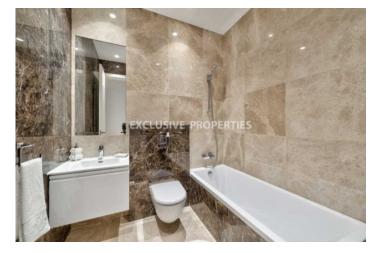

# **Apartment Details**

Bedrooms: 1 | Bathrooms: 1 | Distance to Sea: < 0.5km | Covered Area (sq.m): 82 sq.m |

Covered Veranda (sq.m): 13 sq.m | Total area (sq.m): 82 sq.m | V.A.T: Included | Common Expenses: Included |