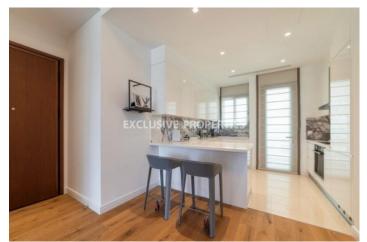

# Apartment in Germasogeia LIM07086

Germasogeia, Limassol, Cyprus

Luxury one bedroom apartment located in Germasogeia area with breath-taking view within walking distance to all amenities. The total covered area is 82 sq. m and the covered veranda is 32 sq. m. The apartment consist of an open-plan kitchen connected the living and dining room area, one bedroom, guest WC, and covered veranda. The complex offers common swimming pool, sauna, yoga, fully equipped, gym, and covered parking. There is under-floor heating, air conditioning, gates community with controlled entrance, parquet floor, security entrance doors, and intercom system.

#### **Interior**

```
Air Condition | Balcony | Double Glazed Windows | Electric Gates | Elevator | Guest Wc | Gym |

Open Plan Kitchen | Parquet Floor | Sauna | Under Floor Heating (electrical) | Wifi
```