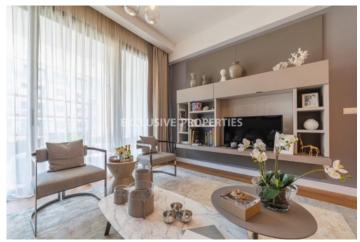

# Apartment in Germasogeia LIM07086

Germasogeia, Limassol, Cyprus

Luxury one bedroom apartment located in Germasogeia area with breath-taking view within walking distance to all amenities. The total covered area is 82 sq. m and the covered veranda is 32 sq. m. The apartment consist of an open-plan kitchen connected the living and dining room area, one bedroom, guest WC, and covered veranda. The complex offers common swimming pool, sauna, yoga, fully equipped, gym, and covered parking. There is under-floor heating, air conditioning, gates community with controlled entrance, parquet floor, security entrance doors, and intercom system.

#### **Interior**

```
Air Condition | Balcony | Double Glazed Windows | Electric Gates | Elevator | Guest Wc | Gym |

Open Plan Kitchen | Parquet Floor | Sauna | Under Floor Heating (electrical) | Wifi
```