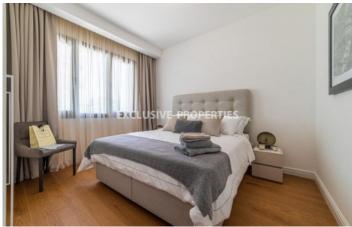

# Apartment in Germasogeia LIM07086

Germasogeia, Limassol, Cyprus

Luxury one bedroom apartment located in Germasogeia area with breath-taking view within walking distance to all amenities. The total covered area is 82 sq. m and the covered veranda is 32 sq. m. The apartment consist of an open-plan kitchen connected the living and dining room area, one bedroom, guest WC, and covered veranda. The complex offers common swimming pool, sauna, yoga, fully equipped, gym, and covered parking. There is under-floor heating, air conditioning, gates community with controlled entrance, parquet floor, security entrance doors, and intercom system.

# **Apartment Details**

Bedrooms: 1 | Bathrooms: 1 | Distance to Sea: < 0.5km | Covered Area (sq.m): 82 sq.m |

Covered Veranda (sq.m): 13 sq.m | Total area (sq.m): 82 sq.m | V.A.T: Included | Common Expenses: Included |