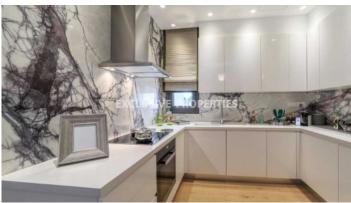

# Apartment in Germasogeia LIM07086

Germasogeia, Limassol, Cyprus

Luxury one bedroom apartment located in Germasogeia area with breath-taking view within walking distance to all amenities. The total covered area is 82 sq. m and the covered veranda is 32 sq. m. The apartment consist of an open-plan kitchen connected the living and dining room area, one bedroom, guest WC, and covered veranda. The complex offers common swimming pool, sauna, yoga, fully equipped, gym, and covered parking. There is under-floor heating, air conditioning, gates community with controlled entrance, parquet floor, security entrance doors, and intercom system.

#### **Interior**

```
Air Condition | Balcony | Double Glazed Windows | Electric Gates | Elevator | Guest Wc | Gym |

Open Plan Kitchen | Parquet Floor | Sauna | Under Floor Heating (electrical) | Wifi
```