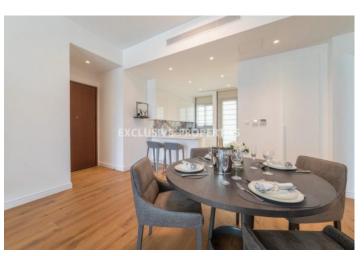

## Apartment in Germasogeia LIM07098

Germasogeia, Limassol, Cyprus

Luxury two bedroom apartment located in Germsogeia area with perfect panoramic, sea view within walking distance to all amenities. The total covered area is 141 sq. m and the covered veranda is 90 sq. m. The apartment consist of an open-plan kitchen connected the living and dining room area, two bedroom, (master bedroom is en-suite), guest WC, and covered veranda. The complex offers common swimming pool, gym, sauna, spa, steam room, and community entrance door. There is sanitary ware, semi-solid parquet floor, VRF central heating, intercom system, water underfloor heating, thermal aluminium window, double-glazed windows, security and fireproof entrance doors, and soft closers form kitchen cabinets.