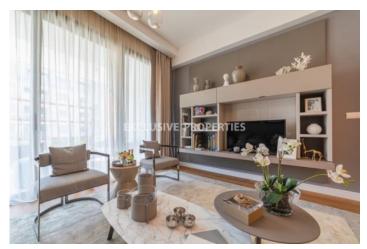

## Apartment in Germasogeia LIM07098

Germasogeia, Limassol, Cyprus

Luxury two bedroom apartment located in Germsogeia area with perfect panoramic, sea view within walking distance to all amenities. The total covered area is 141 sq. m and the covered veranda is 90 sq. m. The apartment consist of an open-plan kitchen connected the living and dining room area, two bedroom, (master bedroom is en-suite), guest WC, and covered veranda. The complex offers common swimming pool, gym, sauna, spa, steam room, and community entrance door. There is sanitary ware, semi-solid parquet floor, VRF central heating, intercom system, water underfloor heating, thermal aluminium window, double-glazed windows, security and fireproof entrance doors, and soft closers form kitchen cabinets.