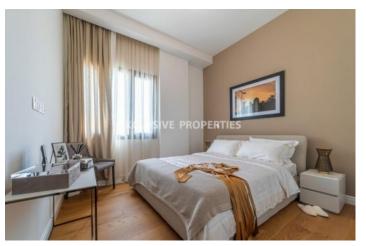

## Apartment in Germasogeia LIM07098

Germasogeia, Limassol, Cyprus

Luxury two bedroom apartment located in Germsogeia area with perfect panoramic, sea view within walking distance to all amenities. The total covered area is 141 sq. m and the covered veranda is 90 sq. m. The apartment consist of an open-plan kitchen connected the living and dining room area, two bedroom, (master bedroom is en-suite), guest WC, and covered veranda. The complex offers common swimming pool, gym, sauna, spa, steam room, and community entrance door. There is sanitary ware, semi-solid parquet floor, VRF central heating, intercom system, water underfloor heating, thermal aluminium window, double-glazed windows, security and fireproof entrance doors, and soft closers form kitchen cabinets.