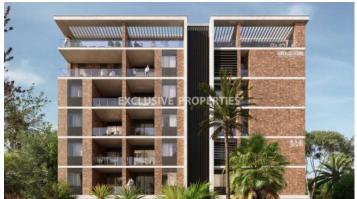

## Apartment in Germasogeia LIM07098

Germasogeia, Limassol, Cyprus

Luxury two bedroom apartment located in Germsogeia area with perfect panoramic, sea view within walking distance to all amenities. The total covered area is 141 sq. m and the covered veranda is 90 sq. m. The apartment consist of an open-plan kitchen connected the living and dining room area, two bedroom, (master bedroom is en-suite), guest WC, and covered veranda. The complex offers common swimming pool, gym, sauna, spa, steam room, and community entrance door. There is sanitary ware, semi-solid parquet floor, VRF central heating, intercom system, water underfloor heating, thermal aluminium window, double-glazed windows, security and fireproof entrance doors, and soft closers form kitchen cabinets.