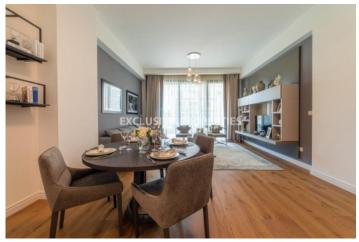

## Apartment in Germasogeia LIM07098

Germasogeia, Limassol, Cyprus

Luxury two bedroom apartment located in Germsogeia area with perfect panoramic, sea view within walking distance to all amenities. The total covered area is 141 sq. m and the covered veranda is 90 sq. m. The apartment consist of an open-plan kitchen connected the living and dining room area, two bedroom, (master bedroom is en-suite), guest WC, and covered veranda. The complex offers common swimming pool, gym, sauna, spa, steam room, and community entrance door. There is sanitary ware, semi-solid parquet floor, VRF central heating, intercom system, water underfloor heating, thermal aluminium window, double-glazed windows, security and fireproof entrance doors, and soft closers form kitchen cabinets.