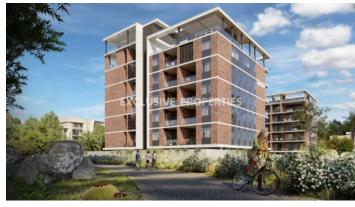

## Apartment in Germasogeia LIM07098

Germasogeia, Limassol, Cyprus

Luxury two bedroom apartment located in Germsogeia area with perfect panoramic, sea view within walking distance to all amenities. The total covered area is 141 sq. m and the covered veranda is 90 sq. m. The apartment consist of an open-plan kitchen connected the living and dining room area, two bedroom, (master bedroom is en-suite), guest WC, and covered veranda. The complex offers common swimming pool, gym, sauna, spa, steam room, and community entrance door. There is sanitary ware, semi-solid parquet floor, VRF central heating, intercom system, water underfloor heating, thermal aluminium window, double-glazed windows, security and fireproof entrance doors, and soft closers form kitchen cabinets.