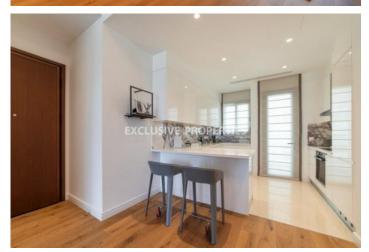

## Apartment in Germasogeia LIM07098

Germasogeia, Limassol, Cyprus

Luxury two bedroom apartment located in Germsogeia area with perfect panoramic, sea view within walking distance to all amenities. The total covered area is 141 sq. m and the covered veranda is 90 sq. m. The apartment consist of an open-plan kitchen connected the living and dining room area, two bedroom, (master bedroom is en-suite), guest WC, and covered veranda. The complex offers common swimming pool, gym, sauna, spa, steam room, and community entrance door. There is sanitary ware, semi-solid parquet floor, VRF central heating, intercom system, water underfloor heating, thermal aluminium window, double-glazed windows, security and fireproof entrance doors, and soft closers form kitchen cabinets.