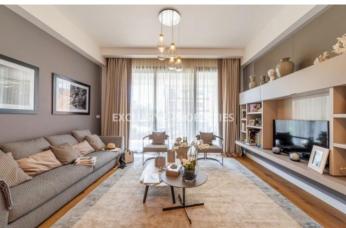

## Apartment in Germasogeia LIM07098

Germasogeia, Limassol, Cyprus

Luxury two bedroom apartment located in Germsogeia area with perfect panoramic, sea view within walking distance to all amenities. The total covered area is 141 sq. m and the covered veranda is 90 sq. m. The apartment consist of an open-plan kitchen connected the living and dining room area, two bedroom, (master bedroom is en-suite), guest WC, and covered veranda. The complex offers common swimming pool, gym, sauna, spa, steam room, and community entrance door. There is sanitary ware, semi-solid parquet floor, VRF central heating, intercom system, water underfloor heating, thermal aluminium window, double-glazed windows, security and fireproof entrance doors, and soft closers form kitchen cabinets.