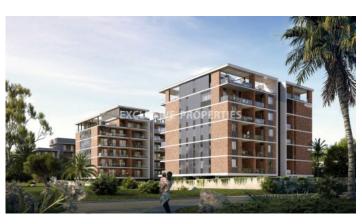

## Apartment in Germasogeia LIM07098

Germasogeia, Limassol, Cyprus

Luxury two bedroom apartment located in Germsogeia area with perfect panoramic, sea view within walking distance to all amenities. The total covered area is 141 sq. m and the covered veranda is 90 sq. m. The apartment consist of an open-plan kitchen connected the living and dining room area, two bedroom, (master bedroom is en-suite), guest WC, and covered veranda. The complex offers common swimming pool, gym, sauna, spa, steam room, and community entrance door. There is sanitary ware, semi-solid parquet floor, VRF central heating, intercom system, water underfloor heating, thermal aluminium window, double-glazed windows, security and fireproof entrance doors, and soft closers form kitchen cabinets.