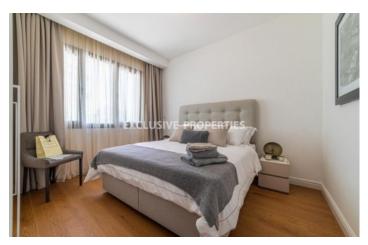

## Apartment in Germasogeia LIM07098

Germasogeia, Limassol, Cyprus

Luxury two bedroom apartment located in Germsogeia area with perfect panoramic, sea view within walking distance to all amenities. The total covered area is 141 sq. m and the covered veranda is 90 sq. m. The apartment consist of an open-plan kitchen connected the living and dining room area, two bedroom, (master bedroom is en-suite), guest WC, and covered veranda. The complex offers common swimming pool, gym, sauna, spa, steam room, and community entrance door. There is sanitary ware, semi-solid parquet floor, VRF central heating, intercom system, water underfloor heating, thermal aluminium window, double-glazed windows, security and fireproof entrance doors, and soft closers form kitchen cabinets.