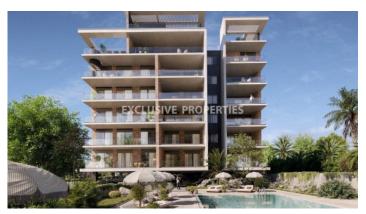

## Apartment in Germasogeia LIM07098

Germasogeia, Limassol, Cyprus

Luxury two bedroom apartment located in Germsogeia area with perfect panoramic, sea view within walking distance to all amenities. The total covered area is 141 sq. m and the covered veranda is 90 sq. m. The apartment consist of an open-plan kitchen connected the living and dining room area, two bedroom, (master bedroom is en-suite), guest WC, and covered veranda. The complex offers common swimming pool, gym, sauna, spa, steam room, and community entrance door. There is sanitary ware, semi-solid parquet floor, VRF central heating, intercom system, water underfloor heating, thermal aluminium window, double-glazed windows, security and fireproof entrance doors, and soft closers form kitchen cabinets.

#### **Exterior**

Common Swimming Pool | Covered Parking | Intercom System | Garden | Gated Entrance