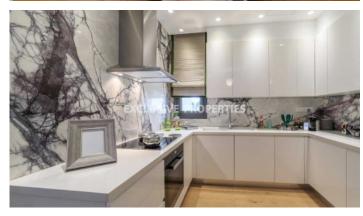

## Apartment in Germasogeia LIM07098

Germasogeia, Limassol, Cyprus

Luxury two bedroom apartment located in Germsogeia area with perfect panoramic, sea view within walking distance to all amenities. The total covered area is 141 sq. m and the covered veranda is 90 sq. m. The apartment consist of an open-plan kitchen connected the living and dining room area, two bedroom, (master bedroom is en-suite), guest WC, and covered veranda. The complex offers common swimming pool, gym, sauna, spa, steam room, and community entrance door. There is sanitary ware, semi-solid parquet floor, VRF central heating, intercom system, water underfloor heating, thermal aluminium window, double-glazed windows, security and fireproof entrance doors, and soft closers form kitchen cabinets.

#### **Interior**

```
Air Condition Provision | Balcony | Central Air-conditioning | Double Glazed Windows | Electric Gates | Elevator |

Guest Wc | Gym | Lobby | Marble Floor | Open Plan Kitchen | Parquet Floor | Sauna | Spa Room |