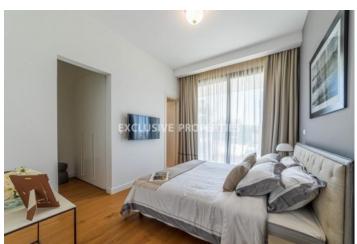

## Apartment in Germasogeia LIM07098

Germasogeia, Limassol, Cyprus

Luxury two bedroom apartment located in Germsogeia area with perfect panoramic, sea view within walking distance to all amenities. The total covered area is 141 sq. m and the covered veranda is 90 sq. m. The apartment consist of an open-plan kitchen connected the living and dining room area, two bedroom, (master bedroom is en-suite), guest WC, and covered veranda. The complex offers common swimming pool, gym, sauna, spa, steam room, and community entrance door. There is sanitary ware, semi-solid parquet floor, VRF central heating, intercom system, water underfloor heating, thermal aluminium window, double-glazed windows, security and fireproof entrance doors, and soft closers form kitchen cabinets.

## **Apartment Details**

```
Bedrooms: 2 | Bathrooms: 2 | Distance to Sea: < 0.5km | Covered Area (sq.m): 141 sq.m |

Covered Veranda (sq.m): 90 sq.m | Total area (sq.m): 141 sq.m | V.A.T: Included | Common Expenses: Included |