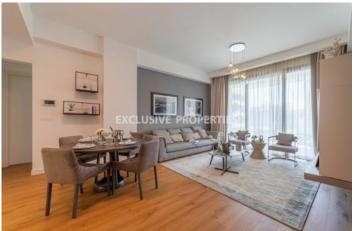

## Apartment in Germasogeia LIM07098

Germasogeia, Limassol, Cyprus

Luxury two bedroom apartment located in Germsogeia area with perfect panoramic, sea view within walking distance to all amenities. The total covered area is 141 sq. m and the covered veranda is 90 sq. m. The apartment consist of an open-plan kitchen connected the living and dining room area, two bedroom, (master bedroom is en-suite), guest WC, and covered veranda. The complex offers common swimming pool, gym, sauna, spa, steam room, and community entrance door. There is sanitary ware, semi-solid parquet floor, VRF central heating, intercom system, water underfloor heating, thermal aluminium window, double-glazed windows, security and fireproof entrance doors, and soft closers form kitchen cabinets.