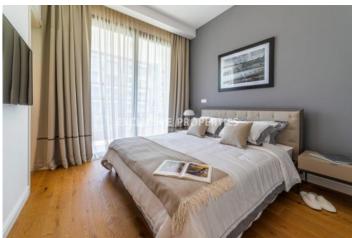

## Apartment in Germasogeia LIM07098

Germasogeia, Limassol, Cyprus

Luxury two bedroom apartment located in Germsogeia area with perfect panoramic, sea view within walking distance to all amenities. The total covered area is 141 sq. m and the covered veranda is 90 sq. m. The apartment consist of an open-plan kitchen connected the living and dining room area, two bedroom, (master bedroom is en-suite), guest WC, and covered veranda. The complex offers common swimming pool, gym, sauna, spa, steam room, and community entrance door. There is sanitary ware, semi-solid parquet floor, VRF central heating, intercom system, water underfloor heating, thermal aluminium window, double-glazed windows, security and fireproof entrance doors, and soft closers form kitchen cabinets.

## **Apartment Details**

```
Bedrooms: 2 | Bathrooms: 2 | Distance to Sea: < 0.5km | Covered Area (sq.m): 141 sq.m |

Covered Veranda (sq.m): 90 sq.m | Total area (sq.m): 141 sq.m | V.A.T: Included | Common Expenses: Included |