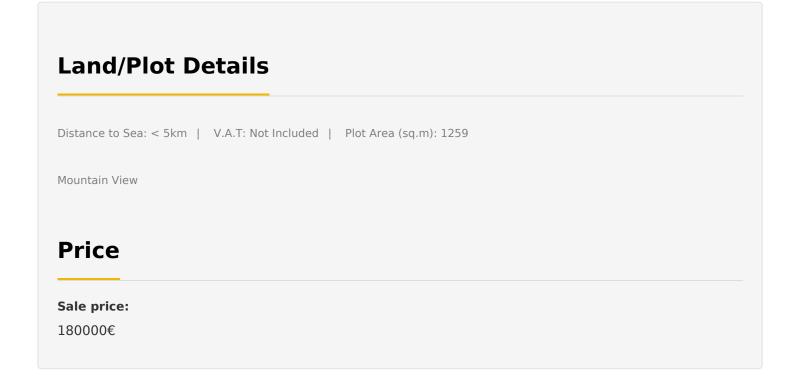

#### Residential Land in Moni LIM06629

Moni, Limassol, Cyprus

Residential Land in Moni for sale (agreed division of the share) in quite location within easy access to highway.

Plot size 1 259 sq.m., with 90% building density, 50% coverage and H5 planning zone. Two floors of 8.3 m height are allowed to be built.

#### **Views**

Mountain View | Road Access | Valley View | Village View