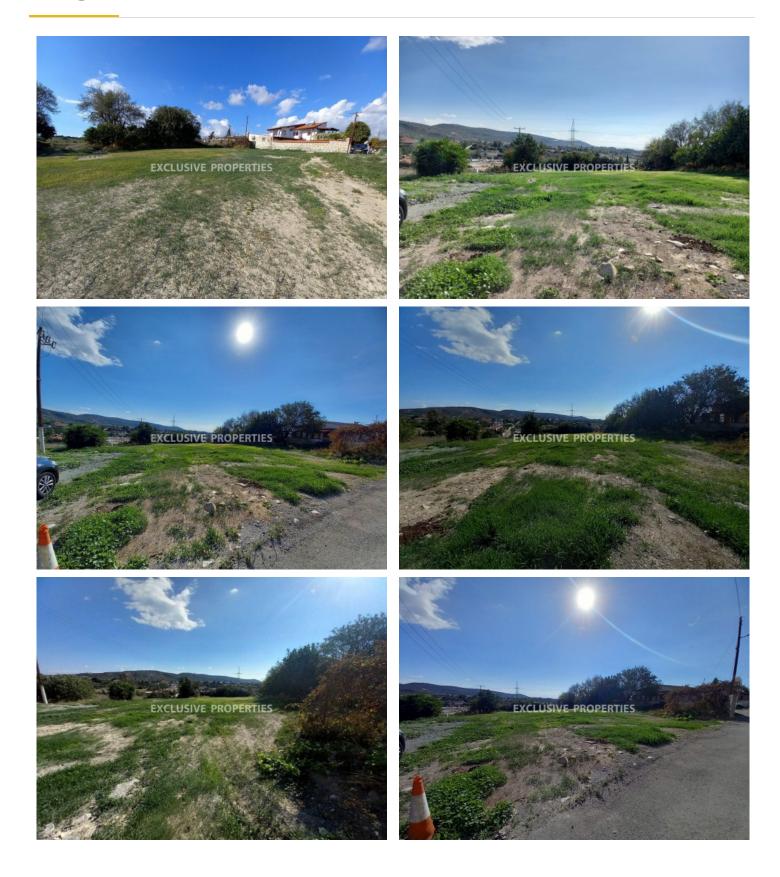

#### Residential Land in Moni LIM06629

Moni, Limassol, Cyprus

Residential Land in Moni for sale (agreed division of the share) in quite location within easy access to highway.

Plot size 1 259 sq.m., with 90% building density, 50% coverage and H5 planning zone. Two floors of 8.3 m height are allowed to be built.

#### **Views**

Mountain View | Road Access | Valley View | Village View