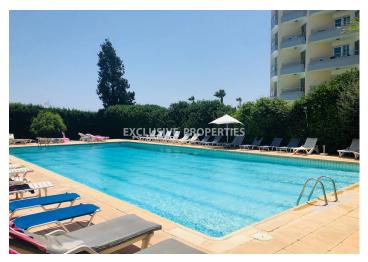

## Apartment in Germasogeia (close to the beach) LIM04292

Potamos Germasogias, Germasogeia, Limassol, Cyprus

Spacious three bedroom beachfront apartment located in a gated complex near Atlatica Miramare hotel in Potamos Germasogeia, walking distance to the beach and all kind of amenities. Covered area 113 sq. m + 11 sq. m covered verandas + 35 sq. m uncovered veranda. Apartment consists of separate kitchen with a small balcony, spacious living room connected with dining area, three bedrooms (master bedroom en-suite with shower), family bathroom, covered balcony from master bedroom and uncovered terrace with pool and sea view. Apartment is furnished and equipped, with air condition, mosquito nets, parquet floor in bedrooms & marble floor in the living room, water pressure system, safety door, eletric tent and uncovered parking. The complex has common swimming pool for adults and children, shower, garden, private access to the beach and electric gates with remote control. Available with Title Deed.

#### **Exterior**

Courtyard | Common Swimming Pool | Garden | Uncovered Parking