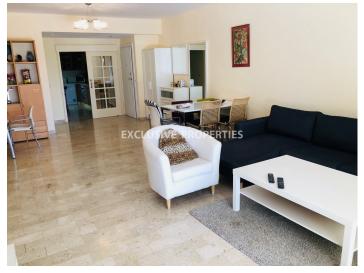

## Apartment in Germasogeia (close to the beach) LIM04292

Potamos Germasogias, Germasogeia, Limassol, Cyprus

Spacious three bedroom beachfront apartment located in a gated complex near Atlatica Miramare hotel in Potamos Germasogeia, walking distance to the beach and all kind of amenities. Covered area 113 sq. m + 11 sq. m covered verandas + 35 sq. m uncovered veranda. Apartment consists of separate kitchen with a small balcony, spacious living room connected with dining area, three bedrooms (master bedroom en-suite with shower), family bathroom, covered balcony from master bedroom and uncovered terrace with pool and sea view. Apartment is furnished and equipped, with air condition, mosquito nets, parquet floor in bedrooms & marble floor in the living room, water pressure system, safety door, eletric tent and uncovered parking. The complex has common swimming pool for adults and children, shower, garden, private access to the beach and electric gates with remote control. Available with Title Deed.

## **Apartment Details**

Bedrooms: 3 | Bathrooms: 2 | Distance to Sea: < 0.5km | Covered Area (sq.m): 113 sq. m |

Covered Veranda (sq.m): 11 sq. m | Uncovered Veranda (sq.m): 35 sq. m

Air Condition | Balcony | Fully Fitted Kitchen | Swimming Pool | Garden | Uncovered Parking |

#### **Interior**

```
Air Condition | Balcony | Electric Gates | Elevator | Furnished | Fully Fitted Kitchen | Mosquito Nets |

Marble Floor | Parquet Floor | Separate Kitchen | Swimming Pool | Water Pressure System
```