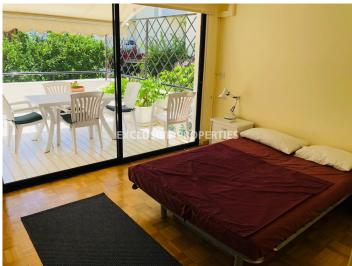

## Apartment in Germasogeia (close to the beach) LIM04292

Potamos Germasogias, Germasogeia, Limassol, Cyprus

Spacious three bedroom beachfront apartment located in a gated complex near Atlatica Miramare hotel in Potamos Germasogeia, walking distance to the beach and all kind of amenities. Covered area 113 sq. m + 11 sq. m covered verandas + 35 sq. m uncovered veranda. Apartment consists of separate kitchen with a small balcony, spacious living room connected with dining area, three bedrooms (master bedroom en-suite with shower), family bathroom, covered balcony from master bedroom and uncovered terrace with pool and sea view. Apartment is furnished and equipped, with air condition, mosquito nets, parquet floor in bedrooms & marble floor in the living room, water pressure system, safety door, eletric tent and uncovered parking. The complex has common swimming pool for adults and children, shower, garden, private access to the beach and electric gates with remote control. Available with Title Deed.

## **Apartment Details**

Bedrooms: 3 | Bathrooms: 2 | Distance to Sea: < 0.5km | Covered Area (sq.m): 113 sq. m |

Covered Veranda (sq.m): 11 sq. m | Uncovered Veranda (sq.m): 35 sq. m

Air Condition | Balcony | Fully Fitted Kitchen | Swimming Pool | Garden | Uncovered Parking |

#### General

```
Condition: Resale | Bedrooms: 3 | Bathrooms: 2 |

En-Suite Bathrooms: 1 | Floors: 1 |

Covered Area (sq.m): 113 sq. m |

Covered Veranda (sq.m): 11 sq. m |

Uncovered Veranda (sq.m): 35 sq. m |

#### **Interior**

```
Air Condition | Balcony | Electric Gates | Elevator | Furnished | Fully Fitted Kitchen | Mosquito Nets |

Marble Floor | Parquet Floor | Separate Kitchen | Swimming Pool | Water Pressure System
```