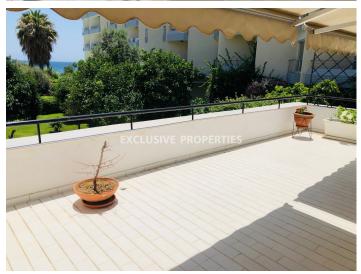

## Apartment in Germasogeia (close to the beach) LIM04292

Potamos Germasogias, Germasogeia, Limassol, Cyprus

Spacious three bedroom beachfront apartment located in a gated complex near Atlatica Miramare hotel in Potamos Germasogeia, walking distance to the beach and all kind of amenities. Covered area 113 sq. m + 11 sq. m covered verandas + 35 sq. m uncovered veranda. Apartment consists of separate kitchen with a small balcony, spacious living room connected with dining area, three bedrooms (master bedroom en-suite with shower), family bathroom, covered balcony from master bedroom and uncovered terrace with pool and sea view. Apartment is furnished and equipped, with air condition, mosquito nets, parquet floor in bedrooms & marble floor in the living room, water pressure system, safety door, eletric tent and uncovered parking. The complex has common swimming pool for adults and children, shower, garden, private access to the beach and electric gates with remote control. Available with Title Deed.

First Line Sea View

#### **Views**

First Line Sea View | Road Access | South Site Directions | West Site Directions | Pool View