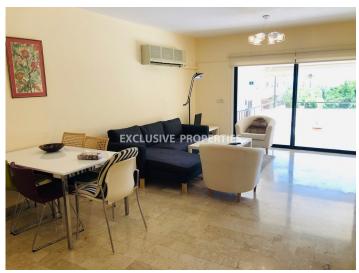

## Apartment in Germasogeia (close to the beach) LIM04292

Potamos Germasogias, Germasogeia, Limassol, Cyprus

Spacious three bedroom beachfront apartment located in a gated complex near Atlatica Miramare hotel in Potamos Germasogeia, walking distance to the beach and all kind of amenities. Covered area 113 sq. m + 11 sq. m covered verandas + 35 sq. m uncovered veranda. Apartment consists of separate kitchen with a small balcony, spacious living room connected with dining area, three bedrooms (master bedroom en-suite with shower), family bathroom, covered balcony from master bedroom and uncovered terrace with pool and sea view. Apartment is furnished and equipped, with air condition, mosquito nets, parquet floor in bedrooms & marble floor in the living room, water pressure system, safety door, eletric tent and uncovered parking. The complex has common swimming pool for adults and children, shower, garden, private access to the beach and electric gates with remote control. Available with Title Deed.

## **Apartment Details**

Bedrooms: 3 | Bathrooms: 2 | Distance to Sea: < 0.5km | Covered Area (sq.m): 113 sq. m |

Covered Veranda (sq.m): 11 sq. m | Uncovered Veranda (sq.m): 35 sq. m

Air Condition | Balcony | Fully Fitted Kitchen | Swimming Pool | Garden | Uncovered Parking |

#### **Interior**

```
Air Condition | Balcony | Electric Gates | Elevator | Furnished | Fully Fitted Kitchen | Mosquito Nets |

Marble Floor | Parquet Floor | Separate Kitchen | Swimming Pool | Water Pressure System
```