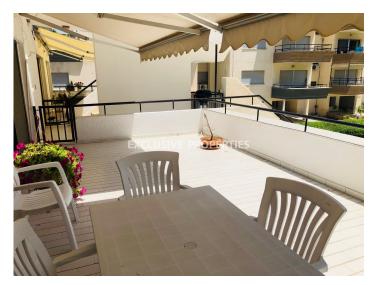

## Apartment in Germasogeia (close to the beach) LIM04292

Potamos Germasogias, Germasogeia, Limassol, Cyprus

Spacious three bedroom beachfront apartment located in a gated complex near Atlatica Miramare hotel in Potamos Germasogeia, walking distance to the beach and all kind of amenities. Covered area 113 sq. m + 11 sq. m covered verandas + 35 sq. m uncovered veranda. Apartment consists of separate kitchen with a small balcony, spacious living room connected with dining area, three bedrooms (master bedroom en-suite with shower), family bathroom, covered balcony from master bedroom and uncovered terrace with pool and sea view. Apartment is furnished and equipped, with air condition, mosquito nets, parquet floor in bedrooms & marble floor in the living room, water pressure system, safety door, eletric tent and uncovered parking. The complex has common swimming pool for adults and children, shower, garden, private access to the beach and electric gates with remote control. Available with Title Deed.

## **Apartment Details**

Bedrooms: 3 | Bathrooms: 2 | Distance to Sea: < 0.5km | Covered Area (sq.m): 113 sq. m |

Covered Veranda (sq.m): 11 sq. m | Uncovered Veranda (sq.m): 35 sq. m

Air Condition | Balcony | Fully Fitted Kitchen | Swimming Pool | Garden | Uncovered Parking |

#### **Exterior**

Courtyard | Common Swimming Pool | Garden | Uncovered Parking