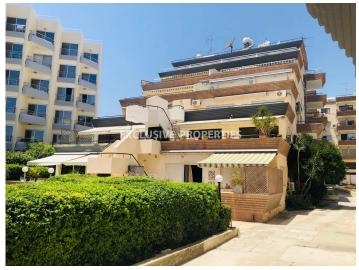

## Apartment in Germasogeia (close to the beach) LIM04292

Potamos Germasogias, Germasogeia, Limassol, Cyprus

Spacious three bedroom beachfront apartment located in a gated complex near Atlatica Miramare hotel in Potamos Germasogeia, walking distance to the beach and all kind of amenities. Covered area 113 sq. m + 11 sq. m covered verandas + 35 sq. m uncovered veranda. Apartment consists of separate kitchen with a small balcony, spacious living room connected with dining area, three bedrooms (master bedroom en-suite with shower), family bathroom, covered balcony from master bedroom and uncovered terrace with pool and sea view. Apartment is furnished and equipped, with air condition, mosquito nets, parquet floor in bedrooms & marble floor in the living room, water pressure system, safety door, eletric tent and uncovered parking. The complex has common swimming pool for adults and children, shower, garden, private access to the beach and electric gates with remote control. Available with Title Deed.