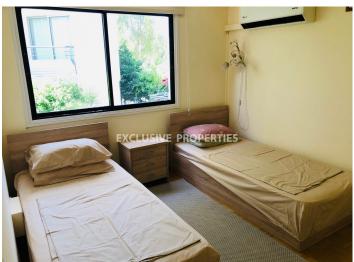

## Apartment in Germasogeia (close to the beach) LIM04292

Potamos Germasogias, Germasogeia, Limassol, Cyprus

Spacious three bedroom beachfront apartment located in a gated complex near Atlatica Miramare hotel in Potamos Germasogeia, walking distance to the beach and all kind of amenities. Covered area 113 sq. m + 11 sq. m covered verandas + 35 sq. m uncovered veranda. Apartment consists of separate kitchen with a small balcony, spacious living room connected with dining area, three bedrooms (master bedroom en-suite with shower), family bathroom, covered balcony from master bedroom and uncovered terrace with pool and sea view. Apartment is furnished and equipped, with air condition, mosquito nets, parquet floor in bedrooms & marble floor in the living room, water pressure system, safety door, eletric tent and uncovered parking. The complex has common swimming pool for adults and children, shower, garden, private access to the beach and electric gates with remote control. Available with Title Deed.

## **Apartment Details**

Bedrooms: 3 | Bathrooms: 2 | Distance to Sea: < 0.5km | Covered Area (sq.m): 113 sq. m |

Covered Veranda (sq.m): 11 sq. m | Uncovered Veranda (sq.m): 35 sq. m

Air Condition | Balcony | Fully Fitted Kitchen | Swimming Pool | Garden | Uncovered Parking |