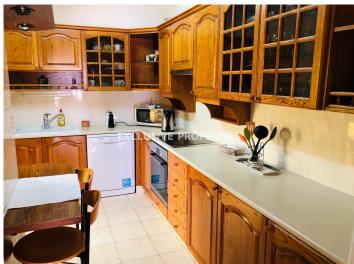

## Apartment in Germasogeia (close to the beach) LIM04292

Potamos Germasogias, Germasogeia, Limassol, Cyprus

Spacious three bedroom beachfront apartment located in a gated complex near Atlatica Miramare hotel in Potamos Germasogeia, walking distance to the beach and all kind of amenities. Covered area 113 sq. m + 11 sq. m covered verandas + 35 sq. m uncovered veranda. Apartment consists of separate kitchen with a small balcony, spacious living room connected with dining area, three bedrooms (master bedroom en-suite with shower), family bathroom, covered balcony from master bedroom and uncovered terrace with pool and sea view. Apartment is furnished and equipped, with air condition, mosquito nets, parquet floor in bedrooms & marble floor in the living room, water pressure system, safety door, eletric tent and uncovered parking. The complex has common swimming pool for adults and children, shower, garden, private access to the beach and electric gates with remote control. Available with Title Deed.

#### **Interior**

```
Air Condition | Balcony | Electric Gates | Elevator | Furnished | Fully Fitted Kitchen | Mosquito Nets |

Marble Floor | Parquet Floor | Separate Kitchen | Swimming Pool | Water Pressure System
```