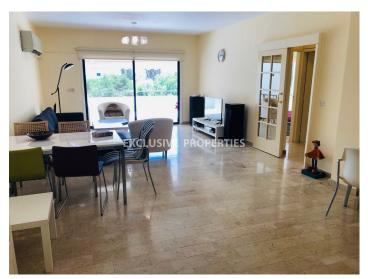

## Apartment in Germasogeia (close to the beach) LIM04292

Potamos Germasogias, Germasogeia, Limassol, Cyprus

Spacious three bedroom beachfront apartment located in a gated complex near Atlatica Miramare hotel in Potamos Germasogeia, walking distance to the beach and all kind of amenities. Covered area 113 sq. m + 11 sq. m covered verandas + 35 sq. m uncovered veranda. Apartment consists of separate kitchen with a small balcony, spacious living room connected with dining area, three bedrooms (master bedroom en-suite with shower), family bathroom, covered balcony from master bedroom and uncovered terrace with pool and sea view. Apartment is furnished and equipped, with air condition, mosquito nets, parquet floor in bedrooms & marble floor in the living room, water pressure system, safety door, eletric tent and uncovered parking. The complex has common swimming pool for adults and children, shower, garden, private access to the beach and electric gates with remote control. Available with Title Deed.

#### **Interior**

```
Air Condition | Balcony | Electric Gates | Elevator | Furnished | Fully Fitted Kitchen | Mosquito Nets |

Marble Floor | Parquet Floor | Separate Kitchen | Swimming Pool | Water Pressure System
```