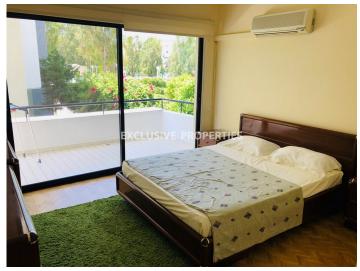

## Apartment in Germasogeia (close to the beach) LIM04292

Potamos Germasogias, Germasogeia, Limassol, Cyprus

Spacious three bedroom beachfront apartment located in a gated complex near Atlatica Miramare hotel in Potamos Germasogeia, walking distance to the beach and all kind of amenities. Covered area 113 sq. m + 11 sq. m covered verandas + 35 sq. m uncovered veranda. Apartment consists of separate kitchen with a small balcony, spacious living room connected with dining area, three bedrooms (master bedroom en-suite with shower), family bathroom, covered balcony from master bedroom and uncovered terrace with pool and sea view. Apartment is furnished and equipped, with air condition, mosquito nets, parquet floor in bedrooms & marble floor in the living room, water pressure system, safety door, eletric tent and uncovered parking. The complex has common swimming pool for adults and children, shower, garden, private access to the beach and electric gates with remote control. Available with Title Deed.

## **Apartment Details**

Bedrooms: 3 | Bathrooms: 2 | Distance to Sea: < 0.5km | Covered Area (sq.m): 113 sq. m |

Covered Veranda (sq.m): 11 sq. m | Uncovered Veranda (sq.m): 35 sq. m

Air Condition | Balcony | Fully Fitted Kitchen | Swimming Pool | Garden | Uncovered Parking |

#### **Interior**

```
Air Condition | Balcony | Electric Gates | Elevator | Furnished | Fully Fitted Kitchen | Mosquito Nets |

Marble Floor | Parquet Floor | Separate Kitchen | Swimming Pool | Water Pressure System
```