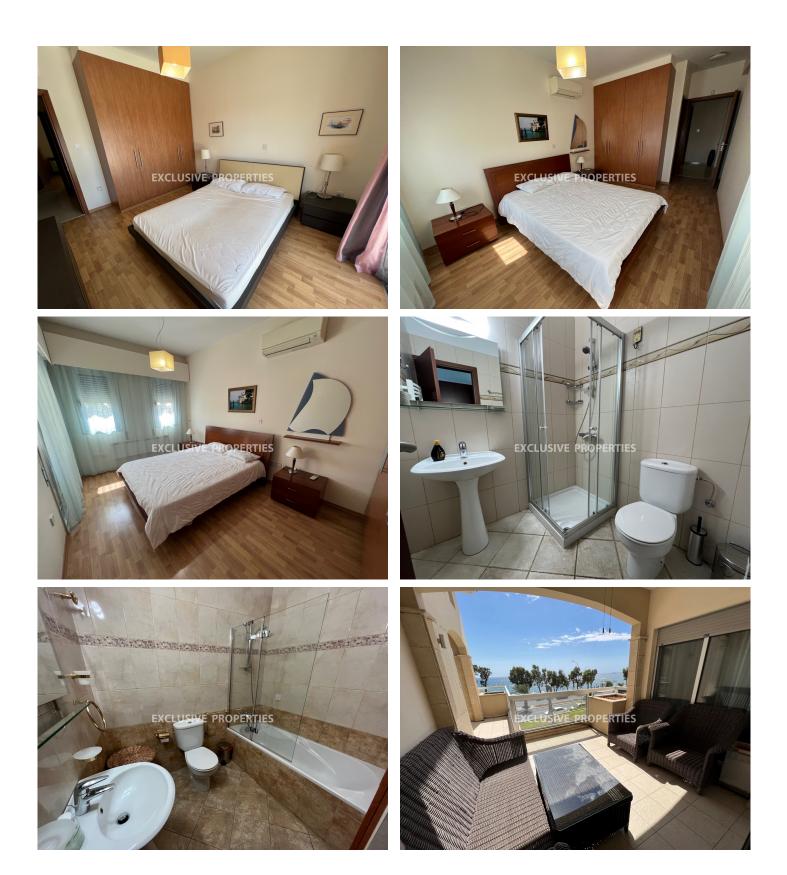

## Apartment In Germasogeia (close to the beach) LIM01162

Potamos Germasogias, Germasogeia, Limassol, Cyprus

Three-bedroom apartment with a sea view is located opposite the beach near Coya cafe, in a private gated complex within walking distance to all amenities. The covered area is 115 sq. m + 28 sq. m covered veranda + 4 sq. m uncovered balcony. It consists of a fully equipped separate kitchen, dining and living area, three bedrooms (master bedroom en-suite with shower), a family bathroom, guest WC and a covered veranda with amazing views of the Mediterranean Sea. It is fully furnished and equipped, with electric units, air conditioning, double-glazed windows with shutters, a laminate floor, solar panels, a water pressure system and uncovered parking.

# **Apartment Details**

| Bedrooms: 3   Bathrooms: 3   Distance to Sea: < 0.5km   Covered Area (sq.m): 115 sq.m                   |
|---------------------------------------------------------------------------------------------------------|
| Covered Veranda (sq.m): 28 sq.m   Uncovered Veranda (sq.m): 4 sq.m   Total area (sq.m): 147 sq.m        |
| V.A.T: Not Applied   Common Expenses: Not included   Energy Efficiency: Category C                      |
| Air Condition   Balcony   Fully Fitted Kitchen   Internet   Garden   Uncovered Parking   Gated Entrance |
| Swimming Pool   Shutters (manual)   First Line Sea View                                                 |

#### General

V.A.T: Not Applied | Common Expenses: Not included | Condition: Resale | Delivery Status: Completed | Bedrooms: 3 | Bathrooms: 3 | En-Suite Bathrooms: 1 | Floors: 2 | Total area (sq.m): 147 sq.m | Covered Area (sq.m): 115 sq.m | Covered Veranda (sq.m): 28 sq.m | Uncovered Veranda (sq.m): 4 sq.m | Distance to Sea: < 0.5km | Year Build: 2008 | Title Deeds: Yes | Energy Efficiency: Category C

#### Interior

Air Condition | Balcony | Double Glazed Windows | Emergency Exit | Electric Gates | Electrical Heating | Elevator | Furnished | Fully Fitted Kitchen | Guest Wc | Internet | Mosquito Nets | Playground | Parquet Floor | Separate Kitchen | Solar Panels For Hot Water | Swimming Pool | Shutters (manual) | Water Pressure System | Wifi | 24 Hour Security