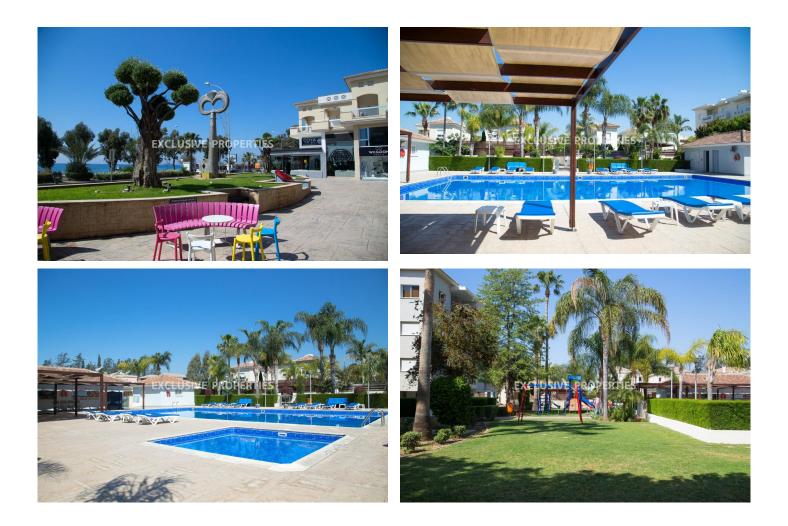

The complex has 24 hours security, two swimming pools (for adults and children), children's playground, BBQ area, garden and guest parking.

Common expenses are not included in the price.

#### Exterior

Barbeque | Courtyard | Common Swimming Pool | Garden | Gated Entrance | Satellite | Uncovered Parking

#### Interior

Air Condition | Balcony | Double Glazed Windows | Emergency Exit | Electric Gates | Electrical Heating | Elevator | Furnished | Fully Fitted Kitchen | Guest Wc | Internet | Mosquito Nets | Playground | Parquet Floor | Separate Kitchen | Solar Panels For Hot Water | Swimming Pool | Shutters (manual) | Water Pressure System | Wifi | 24 Hour Security