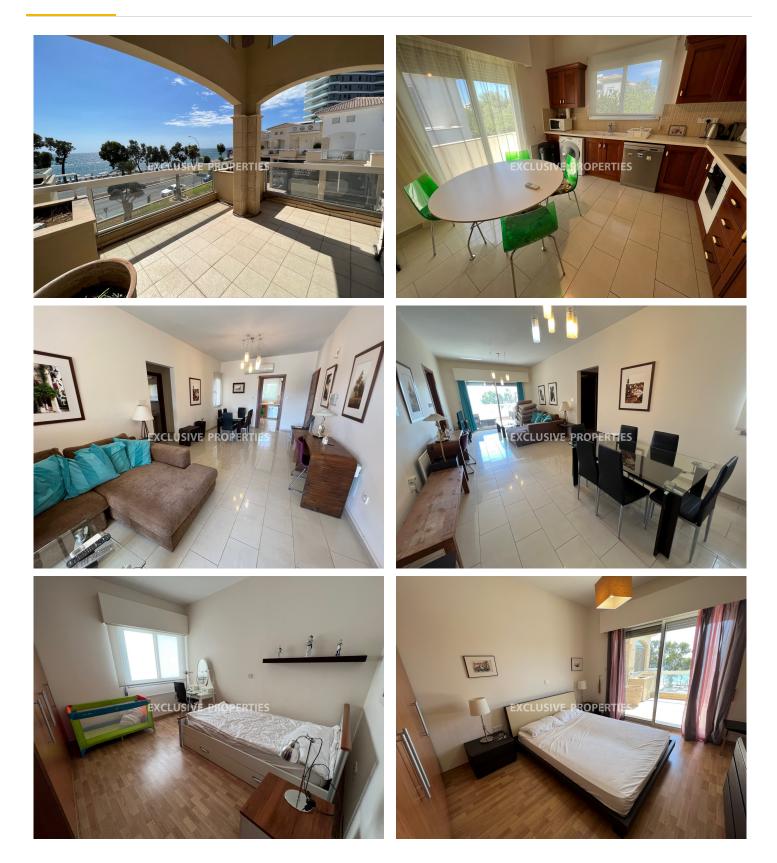

## Apartment In Germasogeia (close to the beach) LIM01162

Potamos Germasogias, Germasogeia, Limassol, Cyprus

Three-bedroom apartment with a sea view is located opposite the beach near Coya cafe, in a private gated complex within walking distance to all amenities. The covered area is 115 sq. m + 28 sq. m covered veranda + 4 sq. m uncovered balcony. It consists of a fully equipped separate kitchen, dining and living area, three bedrooms (master bedroom en-suite with shower), a family bathroom, guest WC and a covered veranda with amazing views of the Mediterranean Sea. It is fully furnished and equipped, with electric units, air conditioning, double-glazed windows with shutters, a laminate floor, solar panels, a water pressure system and uncovered parking.

# **Apartment Details**

| Bedrooms: 3   Bathrooms: 3   Distance to Sea: < 0.5km   Covered Area (sq.m): 115 sq.m                   |
|---------------------------------------------------------------------------------------------------------|
| Covered Veranda (sq.m): 28 sq.m   Uncovered Veranda (sq.m): 4 sq.m   Total area (sq.m): 147 sq.m        |
| V.A.T: Not Applied   Common Expenses: Not included   Energy Efficiency: Category C                      |
| Air Condition   Balcony   Fully Fitted Kitchen   Internet   Garden   Uncovered Parking   Gated Entrance |
| Swimming Pool   Shutters (manual)   First Line Sea View                                                 |

#### General

V.A.T: Not Applied | Common Expenses: Not included | Condition: Resale | Delivery Status: Completed | Bedrooms: 3 | Bathrooms: 3 | En-Suite Bathrooms: 1 | Floors: 2 | Total area (sq.m): 147 sq.m | Covered Area (sq.m): 115 sq.m | Covered Veranda (sq.m): 28 sq.m | Uncovered Veranda (sq.m): 4 sq.m | Distance to Sea: < 0.5km | Year Build: 2008 | Title Deeds: Yes | Energy Efficiency: Category C