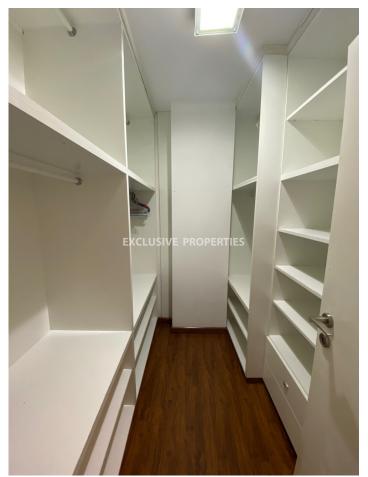

## Apartment in Germasogeia (close to the beach) LIM01152

Potamos Germasogias, Germasogeia, Limassol, Cyprus

Luxury two-bedroom penthouse with direct sea view located in a complex opposite the beach close to Apollonia hotel, walking distance to all kind of amenities. The total covered area is 180 sq. m. Apartment is after renovation and it consists of an open-plan kitchen connected with laundry, dining and living area with a fireplace, guest toilet, two bedrooms (master bedroom en-suite with bathroom), walk-in wardrobe, uncovered balcony and covered veranda. it is fully furnished and equipped, with air condition, solar panels for hot water, fireplace in the living room, solid wood floor and laminate in the master bedroom, water pressure system and uncovered parking. Available with Title Deed.