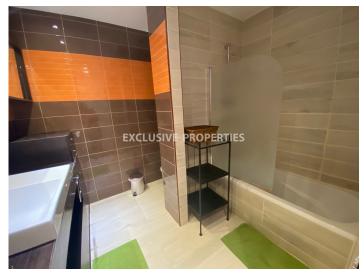

## **Apartment Details**

Bedrooms: 2 | Bathrooms: 2 | Distance to Sea: < 0.5km | Covered Area (sq.m): 180 sq. m | V.A.T: Not Applied |

Common Expenses: Not included | Energy Efficiency: Category N/A

Air Condition | Fully Fitted Kitchen | Uncovered Parking | Sea View | Balcony | Shutters (manual)

#### **Interior**

```
Air Condition | Balcony | Double Glazed Windows | Elevator | Fireplace | Furnished | Fully Fitted Kitchen |

Guest Wc | Laminate Floor | Laundry Room | Nuvo Surround Sound Music System | Open Plan Kitchen | Parquet Floor

| Solar Panels For Hot Water | Shutters (manual) | Water Pressure System
```