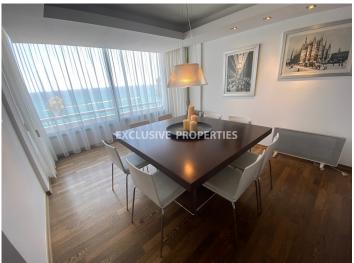

## Apartment in Germasogeia (close to the beach) LIM01152

Potamos Germasogias, Germasogeia, Limassol, Cyprus

Luxury two-bedroom penthouse with direct sea view located in a complex opposite the beach close to Apollonia hotel, walking distance to all kind of amenities. The total covered area is 180 sq. m. Apartment is after renovation and it consists of an open-plan kitchen connected with laundry, dining and living area with a fireplace, guest toilet, two bedrooms (master bedroom en-suite with bathroom), walk-in wardrobe, uncovered balcony and covered veranda. it is fully furnished and equipped, with air condition, solar panels for hot water, fireplace in the living room, solid wood floor and laminate in the master bedroom, water pressure system and uncovered parking. Available with Title Deed.