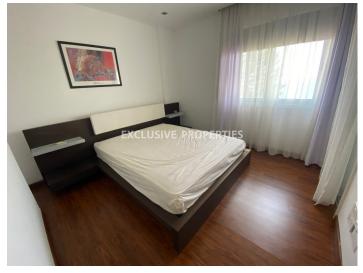

## Apartment in Germasogeia (close to the beach) LIM01152

Potamos Germasogias, Germasogeia, Limassol, Cyprus

Luxury two-bedroom penthouse with direct sea view located in a complex opposite the beach close to Apollonia hotel, walking distance to all kind of amenities. The total covered area is 180 sq. m. Apartment is after renovation and it consists of an open-plan kitchen connected with laundry, dining and living area with a fireplace, guest toilet, two bedrooms (master bedroom en-suite with bathroom), walk-in wardrobe, uncovered balcony and covered veranda. it is fully furnished and equipped, with air condition, solar panels for hot water, fireplace in the living room, solid wood floor and laminate in the master bedroom, water pressure system and uncovered parking. Available with Title Deed.

## **Apartment Details**

Bedrooms: 2 | Bathrooms: 2 | Distance to Sea: < 0.5km | Covered Area (sq.m): 180 sq. m | V.A.T: Not Applied |

Common Expenses: Not included | Energy Efficiency: Category N/A

Air Condition | Fully Fitted Kitchen | Uncovered Parking | Sea View | Balcony | Shutters (manual)