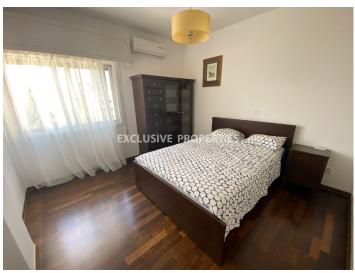

## Apartment in Germasogeia (close to the beach) LIM01152

Potamos Germasogias, Germasogeia, Limassol, Cyprus

Luxury two-bedroom penthouse with direct sea view located in a complex opposite the beach close to Apollonia hotel, walking distance to all kind of amenities. The total covered area is 180 sq. m. Apartment is after renovation and it consists of an open-plan kitchen connected with laundry, dining and living area with a fireplace, guest toilet, two bedrooms (master bedroom en-suite with bathroom), walk-in wardrobe, uncovered balcony and covered veranda. it is fully furnished and equipped, with air condition, solar panels for hot water, fireplace in the living room, solid wood floor and laminate in the master bedroom, water pressure system and uncovered parking. Available with Title Deed.

## **Apartment Details**

Bedrooms: 2 | Bathrooms: 2 | Distance to Sea: < 0.5km | Covered Area (sq.m): 180 sq. m | V.A.T: Not Applied |

Common Expenses: Not included | Energy Efficiency: Category N/A

Air Condition | Fully Fitted Kitchen | Uncovered Parking | Sea View | Balcony | Shutters (manual)