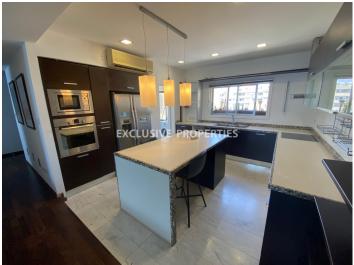

## Apartment in Germasogeia (close to the beach) LIM01152

Potamos Germasogias, Germasogeia, Limassol, Cyprus

Luxury two-bedroom penthouse with direct sea view located in a complex opposite the beach close to Apollonia hotel, walking distance to all kind of amenities. The total covered area is 180 sq. m. Apartment is after renovation and it consists of an open-plan kitchen connected with laundry, dining and living area with a fireplace, guest toilet, two bedrooms (master bedroom en-suite with bathroom), walk-in wardrobe, uncovered balcony and covered veranda. it is fully furnished and equipped, with air condition, solar panels for hot water, fireplace in the living room, solid wood floor and laminate in the master bedroom, water pressure system and uncovered parking. Available with Title Deed.

#### **Interior**

```
Air Condition | Balcony | Double Glazed Windows | Elevator | Fireplace | Furnished | Fully Fitted Kitchen |

Guest Wc | Laminate Floor | Laundry Room | Nuvo Surround Sound Music System | Open Plan Kitchen | Parquet Floor