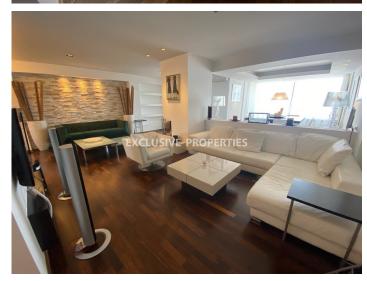

## Apartment in Germasogeia (close to the beach) LIM01152

Potamos Germasogias, Germasogeia, Limassol, Cyprus

Luxury two-bedroom penthouse with direct sea view located in a complex opposite the beach close to Apollonia hotel, walking distance to all kind of amenities. The total covered area is 180 sq. m. Apartment is after renovation and it consists of an open-plan kitchen connected with laundry, dining and living area with a fireplace, guest toilet, two bedrooms (master bedroom en-suite with bathroom), walk-in wardrobe, uncovered balcony and covered veranda. it is fully furnished and equipped, with air condition, solar panels for hot water, fireplace in the living room, solid wood floor and laminate in the master bedroom, water pressure system and uncovered parking. Available with Title Deed.

#### **Interior**

```
Air Condition | Balcony | Double Glazed Windows | Elevator | Fireplace | Furnished | Fully Fitted Kitchen |

Guest Wc | Laminate Floor | Laundry Room | Nuvo Surround Sound Music System | Open Plan Kitchen | Parquet Floor