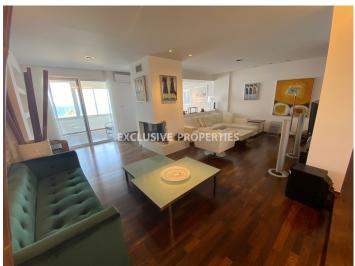

## Apartment in Germasogeia (close to the beach) LIM01152

Potamos Germasogias, Germasogeia, Limassol, Cyprus

Luxury two-bedroom penthouse with direct sea view located in a complex opposite the beach close to Apollonia hotel, walking distance to all kind of amenities. The total covered area is 180 sq. m. Apartment is after renovation and it consists of an open-plan kitchen connected with laundry, dining and living area with a fireplace, guest toilet, two bedrooms (master bedroom en-suite with bathroom), walk-in wardrobe, uncovered balcony and covered veranda. it is fully furnished and equipped, with air condition, solar panels for hot water, fireplace in the living room, solid wood floor and laminate in the master bedroom, water pressure system and uncovered parking. Available with Title Deed.

#### **Interior**

```
Air Condition | Balcony | Double Glazed Windows | Elevator | Fireplace | Furnished | Fully Fitted Kitchen |

Guest Wc | Laminate Floor | Laundry Room | Nuvo Surround Sound Music System | Open Plan Kitchen | Parquet Floor