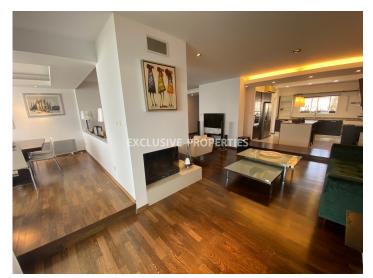

## Apartment in Germasogeia (close to the beach) LIM01152

Potamos Germasogias, Germasogeia, Limassol, Cyprus

Luxury two-bedroom penthouse with direct sea view located in a complex opposite the beach close to Apollonia hotel, walking distance to all kind of amenities. The total covered area is 180 sq. m. Apartment is after renovation and it consists of an open-plan kitchen connected with laundry, dining and living area with a fireplace, guest toilet, two bedrooms (master bedroom en-suite with bathroom), walk-in wardrobe, uncovered balcony and covered veranda. it is fully furnished and equipped, with air condition, solar panels for hot water, fireplace in the living room, solid wood floor and laminate in the master bedroom, water pressure system and uncovered parking. Available with Title Deed.

#### **Interior**

```
Air Condition | Balcony | Double Glazed Windows | Elevator | Fireplace | Furnished | Fully Fitted Kitchen |

Guest Wc | Laminate Floor | Laundry Room | Nuvo Surround Sound Music System | Open Plan Kitchen | Parquet Floor