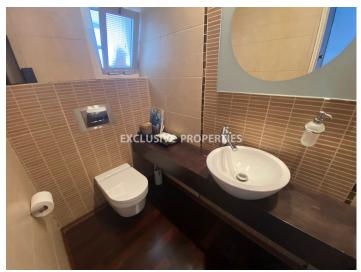

## **Apartment Details**

Bedrooms: 2 | Bathrooms: 2 | Distance to Sea: < 0.5km | Covered Area (sq.m): 180 sq. m | V.A.T: Not Applied |

Common Expenses: Not included | Energy Efficiency: Category N/A

Air Condition | Fully Fitted Kitchen | Uncovered Parking | Sea View | Balcony | Shutters (manual)

#### **Interior**

```
Air Condition | Balcony | Double Glazed Windows | Elevator | Fireplace | Furnished | Fully Fitted Kitchen |

Guest Wc | Laminate Floor | Laundry Room | Nuvo Surround Sound Music System | Open Plan Kitchen | Parquet Floor