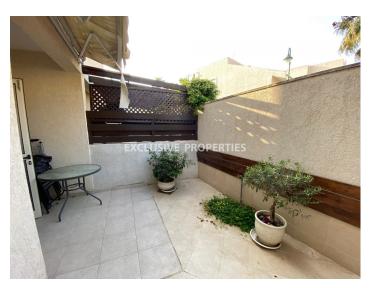

### Maisonette In Pyrgos (close to the beach) LIM00558

Pyrgos, Limassol, Cyprus

Cozy two bedroom maisonette located in a complex next to Parklane hotel in Pyrgos area, close to the beach and walking distance to all amenities. The covered area is 85 sq. m and consists of 2 floors: on the ground floor there is open plan kitchen connected with dining and living area, guest toilet and storage. On the first floor there are two bedrooms and family bathroom. It is fully furnished and equipped, with air conditions, double glazed windows, water pressure system and solar panels. Outside of the maisonette there is small yard with BBQ area and uncovered parking. The complex has common swimming pool, tennis court and guest parking. Available with Title Deed.

#### Exterior

Barbeque | Courtyard | Common Swimming Pool | Semi Detached | Tennis Court | Uncovered Parking