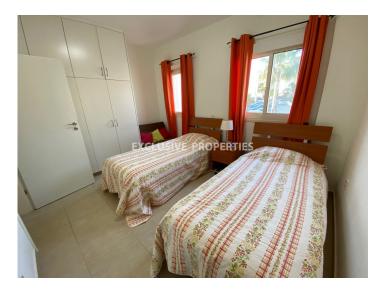

### Maisonette In Pyrgos (close to the beach) LIM00558

Pyrgos, Limassol, Cyprus

Cozy two bedroom maisonette located in a complex next to Parklane hotel in Pyrgos area, close to the beach and walking distance to all amenities. The covered area is 85 sq. m and consists of 2 floors: on the ground floor there is open plan kitchen connected with dining and living area, guest toilet and storage. On the first floor there are two bedrooms and family bathroom. It is fully furnished and equipped, with air conditions, double glazed windows, water pressure system and solar panels. Outside of the maisonette there is small yard with BBQ area and uncovered parking. The complex has common swimming pool, tennis court and guest parking. Available with Title Deed.

## **Maisonette Details**

Bedrooms: 2 | Bathrooms: 2 | Distance to Sea: < 0.5km | Covered Area (sq.m): 85 sq. m |

Common Expenses: Not included

Air Condition | Balcony | Fully Fitted Kitchen | Internet | Uncovered Parking | Tennis Court

#### General

Common Expenses: Not included | Condition: Resale | Delivery Status: Completed | Bedrooms: 2 | Bathrooms: 2 | Covered Area (sq.m): 85 sq. m | Distance to Sea: < 0.5km | Title Deeds: Yes

#### Interior

Air Condition | Balcony | Double Glazed Windows | Furnished | Fully Fitted Kitchen | Guest Wc | Internet | Open Plan Kitchen | Satellite Dishes | Solar Panels For Hot Water | Water Pressure System | Wifi