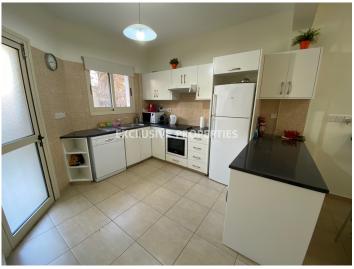

### Maisonette In Pyrgos (close to the beach) LIM00558

Pyrgos, Limassol, Cyprus

Cozy two bedroom maisonette located in a complex next to Parklane hotel in Pyrgos area, close to the beach and walking distance to all amenities. The covered area is 85 sq. m and consists of 2 floors: on the ground floor there is open plan kitchen connected with dining and living area, guest toilet and storage. On the first floor there are two bedrooms and family bathroom. It is fully furnished and equipped, with air conditions, double glazed windows, water pressure system and solar panels. Outside of the maisonette there is small yard with BBQ area and uncovered parking. The complex has common swimming pool, tennis court and guest parking. Available with Title Deed.

#### Interior

Air Condition | Balcony | Double Glazed Windows | Furnished | Fully Fitted Kitchen | Guest Wc | Internet | Open Plan Kitchen | Satellite Dishes | Solar Panels For Hot Water | Water Pressure System | Wifi