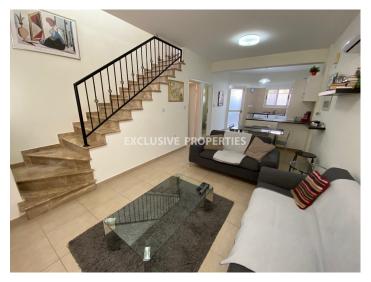

### Maisonette In Pyrgos (close to the beach) LIM00558

Pyrgos, Limassol, Cyprus

Cozy two bedroom maisonette located in a complex next to Parklane hotel in Pyrgos area, close to the beach and walking distance to all amenities. The covered area is 85 sq. m and consists of 2 floors: on the ground floor there is open plan kitchen connected with dining and living area, guest toilet and storage. On the first floor there are two bedrooms and family bathroom. It is fully furnished and equipped, with air conditions, double glazed windows, water pressure system and solar panels. Outside of the maisonette there is small yard with BBQ area and uncovered parking. The complex has common swimming pool, tennis court and guest parking. Available with Title Deed.

#### Interior

Air Condition | Balcony | Double Glazed Windows | Furnished | Fully Fitted Kitchen | Guest Wc | Internet | Open Plan Kitchen | Satellite Dishes | Solar Panels For Hot Water | Water Pressure System | Wifi