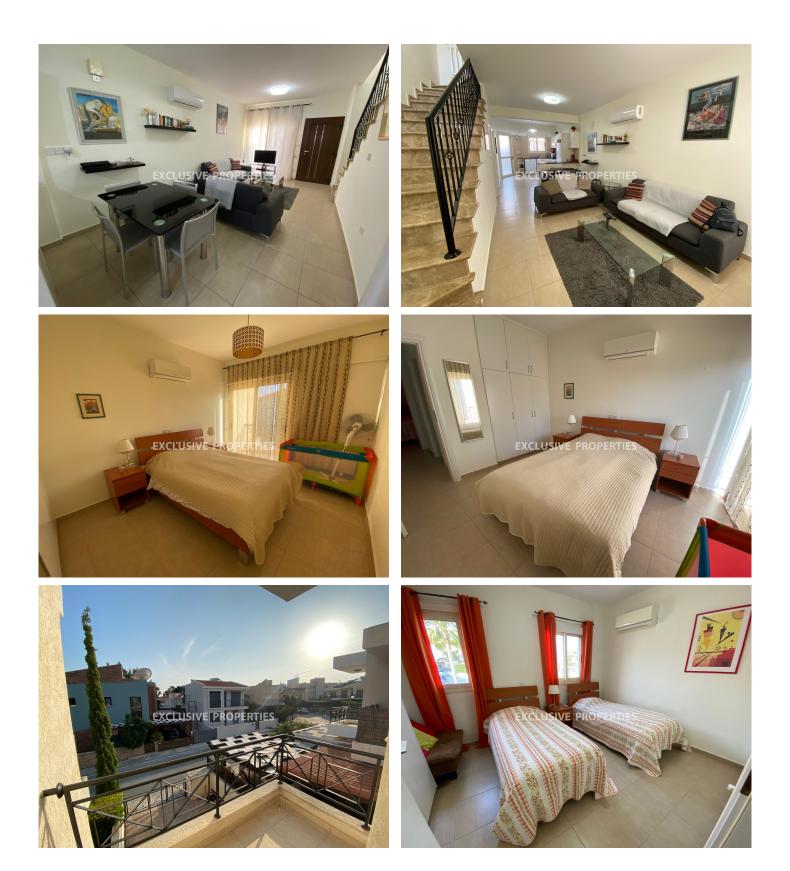

### Maisonette In Pyrgos (close to the beach) LIM00558

Pyrgos, Limassol, Cyprus

Cozy two bedroom maisonette located in a complex next to Parklane hotel in Pyrgos area, close to the beach and walking distance to all amenities. The covered area is 85 sq. m and consists of 2 floors: on the ground floor there is open plan kitchen connected with dining and living area, guest toilet and storage. On the first floor there are two bedrooms and family bathroom. It is fully furnished and equipped, with air conditions, double glazed windows, water pressure system and solar panels. Outside of the maisonette there is small yard with BBQ area and uncovered parking. The complex has common swimming pool, tennis court and guest parking. Available with Title Deed.

## **Maisonette Details**

Bedrooms: 2 | Bathrooms: 2 | Distance to Sea: < 0.5km | Covered Area (sq.m): 85 sq. m |

Common Expenses: Not included

Air Condition | Balcony | Fully Fitted Kitchen | Internet | Uncovered Parking | Tennis Court

#### General

Common Expenses: Not included | Condition: Resale | Delivery Status: Completed | Bedrooms: 2 | Bathrooms: 2 | Covered Area (sq.m): 85 sq. m | Distance to Sea: < 0.5km | Title Deeds: Yes

#### Exterior

Barbeque | Courtyard | Common Swimming Pool | Semi Detached | Tennis Court | Uncovered Parking

#### Interior

Air Condition | Balcony | Double Glazed Windows | Furnished | Fully Fitted Kitchen | Guest Wc | Internet | Open Plan Kitchen | Satellite Dishes | Solar Panels For Hot Water | Water Pressure System | Wifi