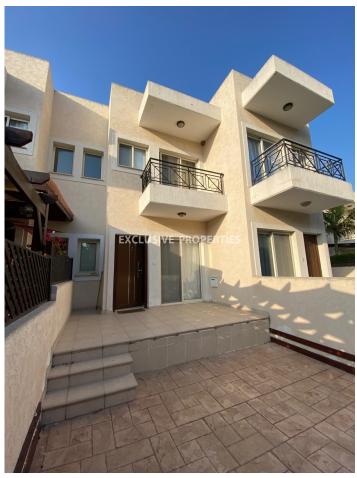

### Maisonette In Pyrgos (close to the beach) LIM00558

Pyrgos, Limassol, Cyprus

Cozy two bedroom maisonette located in a complex next to Parklane hotel in Pyrgos area, close to the beach and walking distance to all amenities. The covered area is 85 sq. m and consists of 2 floors: on the ground floor there is open plan kitchen connected with dining and living area, guest toilet and storage. On the first floor there are two bedrooms and family bathroom. It is fully furnished and equipped, with air conditions, double glazed windows, water pressure system and solar panels. Outside of the maisonette there is small yard with BBQ area and uncovered parking. The complex has common swimming pool, tennis court and guest parking. Available with Title Deed.

## **Maisonette Details**

Bedrooms: 2 | Bathrooms: 2 | Distance to Sea: < 0.5km | Covered Area (sq.m): 85 sq. m |

Common Expenses: Not included

Air Condition | Balcony | Fully Fitted Kitchen | Internet | Uncovered Parking | Tennis Court