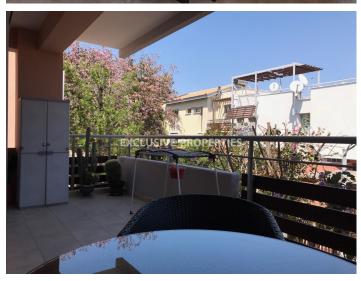

Landscaped communal areas, communal swimming pools and playground.

Apartment is located on the second floor of block C (closest block to Atlantica Bay Hotel)

There are two bedrooms (double beds), one family bathroom, one guest toilet, living room with an open plan kitchen and sofa that can be converted into bed for 2 more people and a large veranda. The open plan kitchen and living room is fully furnished and equipped with quality appliances and furniture. There are electric heating units for the wintertime. Air conditioning is in all rooms. Internet and International channels are connected. There is a covered parking space in the garage.