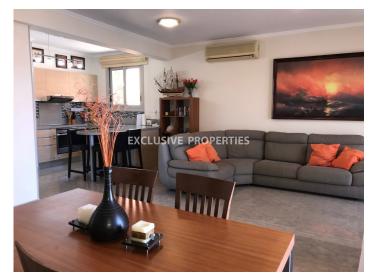

Landscaped communal areas, communal swimming pools and playground.

Apartment is located on the second floor of block C (closest block to Atlantica Bay Hotel)

There are two bedrooms (double beds), one family bathroom, one guest toilet, living room with an open plan kitchen and sofa that can be converted into bed for 2 more people and a large veranda. The open plan kitchen and living room is fully furnished and equipped with quality appliances and furniture. There are electric heating units for the wintertime. Air conditioning is in all rooms. Internet and International channels are connected. There is a covered parking space in the garage.

# **Apartment Details**

Bedrooms: 2 | Bathrooms: 2 | Distance to Sea: < 0.5km

Air Condition | Balcony | Fully Fitted Kitchen | Internet | Covered Parking