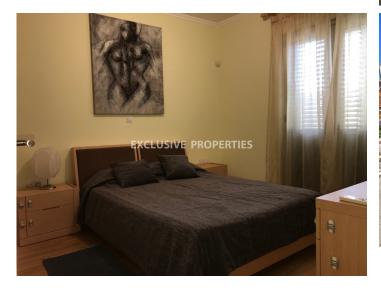

Landscaped communal areas, communal swimming pools and playground.

Apartment is located on the second floor of block C (closest block to Atlantica Bay Hotel)

There are two bedrooms (double beds), one family bathroom, one guest toilet, living room with an open plan kitchen and sofa that can be converted into bed for 2 more people and a large veranda. The open plan kitchen and living room is fully furnished and equipped with quality appliances and furniture. There are electric heating units for the wintertime. Air conditioning is in all rooms. Internet and International channels are connected. There is a covered parking space in the garage.

# **Apartment Details**

Bedrooms: 2 | Bathrooms: 2 | Distance to Sea: < 0.5km

Air Condition | Balcony | Fully Fitted Kitchen | Internet | Covered Parking