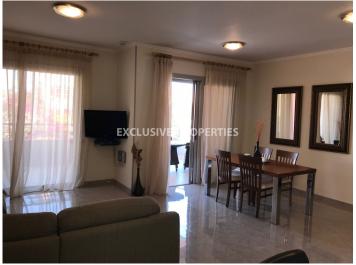

Landscaped communal areas, communal swimming pools and playground.

Apartment is located on the second floor of block C (closest block to Atlantica Bay Hotel)

There are two bedrooms (double beds), one family bathroom, one guest toilet, living room with an open plan kitchen and sofa that can be converted into bed for 2 more people and a large veranda. The open plan kitchen and living room is fully furnished and equipped with quality appliances and furniture. There are electric heating units for the wintertime. Air conditioning is in all rooms. Internet and International channels are connected. There is a covered parking space in the garage.

# **Apartment Details**

Bedrooms: 2 | Bathrooms: 2 | Distance to Sea: < 0.5km

Air Condition | Balcony | Fully Fitted Kitchen | Internet | Covered Parking