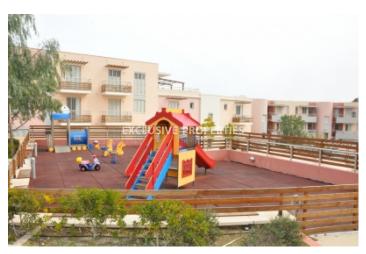

## **Apartment In Amathus LIM01150**

Amathus, Limassol, Cyprus

The apartment is located in the most prestigious area of Limassol where all the 5\* hotels are located, in a gated complex with communal pools and beautiful mature gardens, playgrounds, sauna and mini gym, just 100 meters from the sea and the beach called "Plus Sea". Near the complex, you will find supermarket Coralli, different cafes and restaurants.

#### **Interior**

```
Air Condition | Balcony | Double Glazed Windows | Electrical Heating | Elevator | Furnished | Fully Fitted Kitchen |

Guest Wc | Internet | Marble Floor | Open Plan Kitchen | Playground | Parquet Floor | Security System |