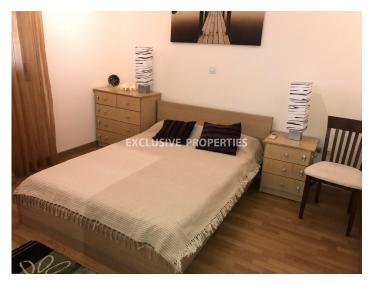

Landscaped communal areas, communal swimming pools and playground.

Apartment is located on the second floor of block C (closest block to Atlantica Bay Hotel)

There are two bedrooms (double beds), one family bathroom, one guest toilet, living room with an open plan kitchen and sofa that can be converted into bed for 2 more people and a large veranda. The open plan kitchen and living room is fully furnished and equipped with quality appliances and furniture. There are electric heating units for the wintertime. Air conditioning is in all rooms. Internet and International channels are connected. There is a covered parking space in the garage.

Suitable for six people.