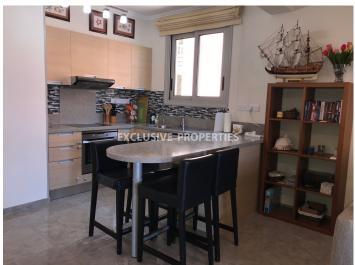

Landscaped communal areas, communal swimming pools and playground.

Apartment is located on the second floor of block C (closest block to Atlantica Bay Hotel)

There are two bedrooms (double beds), one family bathroom, one guest toilet, living room with an open plan kitchen and sofa that can be converted into bed for 2 more people and a large veranda. The open plan kitchen and living room is fully furnished and equipped with quality appliances and furniture. There are electric heating units for the wintertime. Air conditioning is in all rooms. Internet and International channels are connected. There is a covered parking space in the garage.

# **Apartment Details**

Bedrooms: 2 | Bathrooms: 2 | Distance to Sea: < 0.5km

Air Condition | Balcony | Fully Fitted Kitchen | Internet | Covered Parking