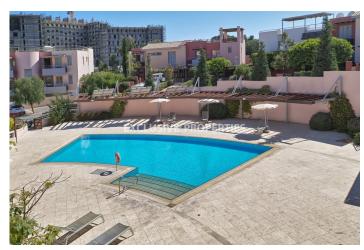

## **Apartment In Amathus LIM01150**

Amathus, Limassol, Cyprus

The apartment is located in the most prestigious area of Limassol where all the 5\* hotels are located, in a gated complex with communal pools and beautiful mature gardens, playgrounds, sauna and mini gym, just 100 meters from the sea and the beach called "Plus Sea". Near the complex, you will find supermarket Coralli, different cafes and restaurants.

Landscaped communal areas, communal swimming pools and playground.

Apartment is located on the second floor of block C (closest block to Atlantica Bay Hotel)

There are two bedrooms (double beds), one family bathroom, one guest toilet, living room with an open plan kitchen and sofa that can be converted into bed for 2 more people and a large veranda. The open plan kitchen and living room is fully furnished and equipped with quality appliances and furniture. There are electric heating units for the wintertime. Air conditioning is in all rooms. Internet and International channels are connected. There is a covered parking space in the garage.

#### **Exterior**

Common Swimming Pool | Covered Parking