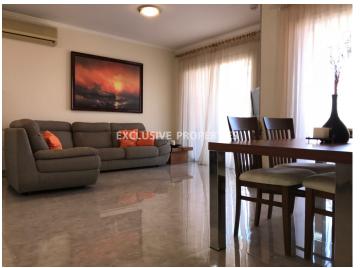

Landscaped communal areas, communal swimming pools and playground.

Apartment is located on the second floor of block C (closest block to Atlantica Bay Hotel)

There are two bedrooms (double beds), one family bathroom, one guest toilet, living room with an open plan kitchen and sofa that can be converted into bed for 2 more people and a large veranda. The open plan kitchen and living room is fully furnished and equipped with quality appliances and furniture. There are electric heating units for the wintertime. Air conditioning is in all rooms. Internet and International channels are connected. There is a covered parking space in the garage.

# **Apartment Details**

Bedrooms: 2 | Bathrooms: 2 | Distance to Sea: < 0.5km

Air Condition | Balcony | Fully Fitted Kitchen | Internet | Covered Parking