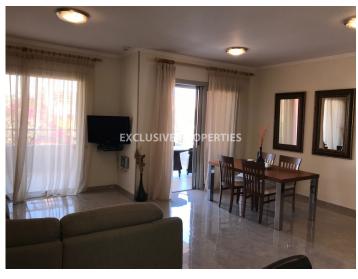

Landscaped communal areas, communal swimming pools and playground.

Apartment is located on the second floor of block C (closest block to Atlantica Bay Hotel)

There are two bedrooms (double beds), one family bathroom, one guest toilet, living room with an open plan kitchen and sofa that can be converted into bed for 2 more people and a large veranda. The open plan kitchen and living room is fully furnished and equipped with quality appliances and furniture. There are electric heating units for the wintertime. Air conditioning is in all rooms. Internet and International channels are connected. There is a covered parking space in the garage.

# **Apartment Details**

Bedrooms: 2 | Bathrooms: 2 | Distance to Sea: < 0.5km

Air Condition | Balcony | Fully Fitted Kitchen | Internet | Covered Parking