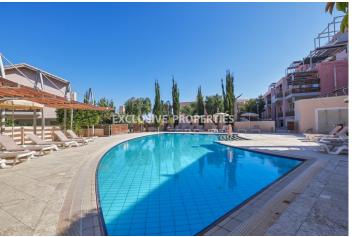

## **Apartment In Amathus LIM01150**

Amathus, Limassol, Cyprus

The apartment is located in the most prestigious area of Limassol where all the 5\* hotels are located, in a gated complex with communal pools and beautiful mature gardens, playgrounds, sauna and mini gym, just 100 meters from the sea and the beach called "Plus Sea". Near the complex, you will find supermarket Coralli, different cafes and restaurants.

Landscaped communal areas, communal swimming pools and playground.

Apartment is located on the second floor of block C (closest block to Atlantica Bay Hotel)

There are two bedrooms (double beds), one family bathroom, one guest toilet, living room with an open plan kitchen and sofa that can be converted into bed for 2 more people and a large veranda. The open plan kitchen and living room is fully furnished and equipped with quality appliances and furniture. There are electric heating units for the wintertime. Air conditioning is in all rooms. Internet and International channels are connected. There is a covered parking space in the garage.

#### **Exterior**

Common Swimming Pool | Covered Parking