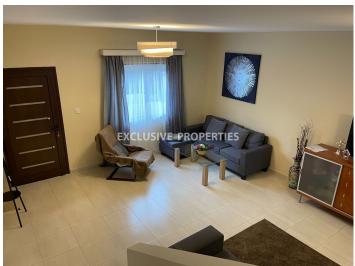

# Maisonette in Ayios Athanasios LIM00775

Agios Athanasios, Ayios Athanasios, Limassol, Cyprus

Maisonette comprises 3 large bedrooms, 1 family bathroom, and a guest toilet downstairs, cosy backyard, a spacious living room with a TV area, an open-plan kitchen, free Wi-Fi. Ideal for families with children. Kids park nearby to spend the afternoons. All amenities nearby. There is uncovered parking. Distance from both international airports (Larnaca and Paphos) about 65 km, 40 mins drive. Limassol Marina is less than 4 km away. In 5 minutes walk, there is an excellent beach with playgrounds, Dasoudi eucalyptus grove, walking paths for jogging along the sea.

## **Maisonette Details**

Bedrooms: 3 | Bathrooms: 2 | Distance to Sea: < 0.5km

Air Condition | Fully Fitted Kitchen | Internet | Uncovered Parking

#### **Interior**

Air Condition | Furnished | Fully Fitted Kitchen | Guest Wc | Internet | Marble Floor | Open Plan Kitchen