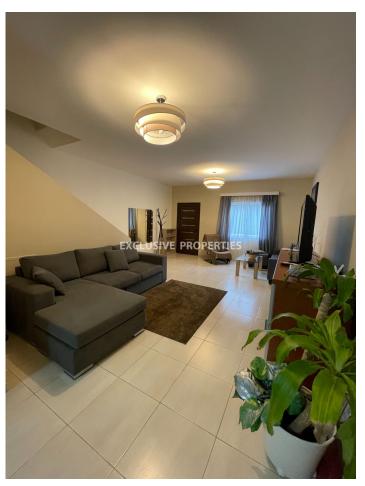

# Maisonette in Ayios Athanasios LIM00775

Agios Athanasios, Ayios Athanasios, Limassol, Cyprus

Maisonette comprises 3 large bedrooms, 1 family bathroom, and a guest toilet downstairs, cosy backyard, a spacious living room with a TV area, an open-plan kitchen, free Wi-Fi. Ideal for families with children. Kids park nearby to spend the afternoons. All amenities nearby. There is uncovered parking. Distance from both international airports (Larnaca and Paphos) about 65 km, 40 mins drive. Limassol Marina is less than 4 km away. In 5 minutes walk, there is an excellent beach with playgrounds, Dasoudi eucalyptus grove, walking paths for jogging along the sea.

## **Maisonette Details**

Bedrooms: 3 | Bathrooms: 2 | Distance to Sea: < 0.5km

Air Condition | Fully Fitted Kitchen | Internet | Uncovered Parking

#### **Interior**

Air Condition | Furnished | Fully Fitted Kitchen | Guest Wc | Internet | Marble Floor | Open Plan Kitchen