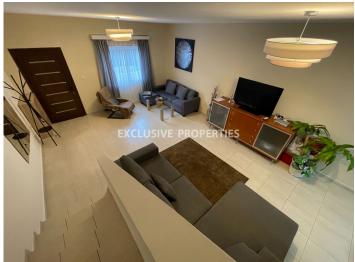

# Maisonette in Ayios Athanasios LIM00775

Agios Athanasios, Ayios Athanasios, Limassol, Cyprus

Maisonette comprises 3 large bedrooms, 1 family bathroom, and a guest toilet downstairs, cosy backyard, a spacious living room with a TV area, an open-plan kitchen, free Wi-Fi. Ideal for families with children. Kids park nearby to spend the afternoons. All amenities nearby. There is uncovered parking. Distance from both international airports (Larnaca and Paphos) about 65 km, 40 mins drive. Limassol Marina is less than 4 km away. In 5 minutes walk, there is an excellent beach with playgrounds, Dasoudi eucalyptus grove, walking paths for jogging along the sea.

## **Maisonette Details**

Bedrooms: 3 | Bathrooms: 2 | Distance to Sea: < 0.5km

Air Condition | Fully Fitted Kitchen | Internet | Uncovered Parking