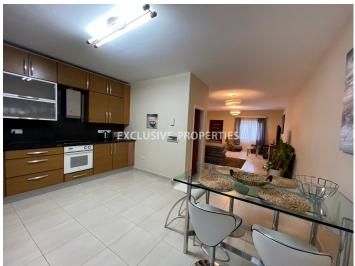

# Maisonette in Ayios Athanasios LIM00775

Agios Athanasios, Ayios Athanasios, Limassol, Cyprus

Maisonette comprises 3 large bedrooms, 1 family bathroom, and a guest toilet downstairs, cosy backyard, a spacious living room with a TV area, an open-plan kitchen, free Wi-Fi. Ideal for families with children. Kids park nearby to spend the afternoons. All amenities nearby. There is uncovered parking. Distance from both international airports (Larnaca and Paphos) about 65 km, 40 mins drive. Limassol Marina is less than 4 km away. In 5 minutes walk, there is an excellent beach with playgrounds, Dasoudi eucalyptus grove, walking paths for jogging along the sea.

#### **Interior**

Air Condition | Furnished | Fully Fitted Kitchen | Guest Wc | Internet | Marble Floor | Open Plan Kitchen