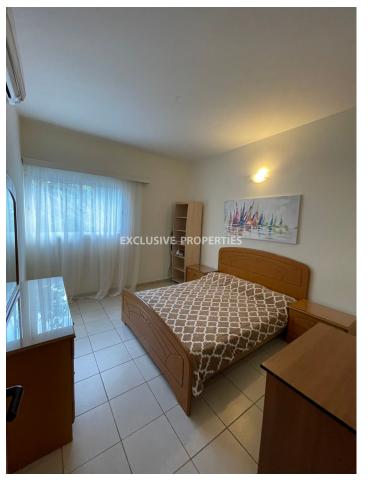

# Maisonette in Ayios Athanasios LIM00775

Agios Athanasios, Ayios Athanasios, Limassol, Cyprus

Maisonette comprises 3 large bedrooms, 1 family bathroom, and a guest toilet downstairs, cosy backyard, a spacious living room with a TV area, an open-plan kitchen, free Wi-Fi. Ideal for families with children. Kids park nearby to spend the afternoons. All amenities nearby. There is uncovered parking. Distance from both international airports (Larnaca and Paphos) about 65 km, 40 mins drive. Limassol Marina is less than 4 km away. In 5 minutes walk, there is an excellent beach with playgrounds, Dasoudi eucalyptus grove, walking paths for jogging along the sea.

## **Maisonette Details**

Bedrooms: 3 | Bathrooms: 2 | Distance to Sea: < 0.5km

Air Condition | Fully Fitted Kitchen | Internet | Uncovered Parking