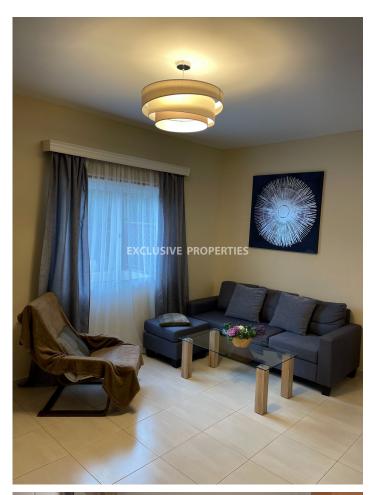

# Maisonette in Ayios Athanasios LIM00775

Agios Athanasios, Ayios Athanasios, Limassol, Cyprus

Maisonette comprises 3 large bedrooms, 1 family bathroom, and a guest toilet downstairs, cosy backyard, a spacious living room with a TV area, an open-plan kitchen, free Wi-Fi. Ideal for families with children. Kids park nearby to spend the afternoons. All amenities nearby. There is uncovered parking. Distance from both international airports (Larnaca and Paphos) about 65 km, 40 mins drive. Limassol Marina is less than 4 km away. In 5 minutes walk, there is an excellent beach with playgrounds, Dasoudi eucalyptus grove, walking paths for jogging along the sea.

## **Maisonette Details**

Bedrooms: 3 | Bathrooms: 2 | Distance to Sea: < 0.5km

Air Condition | Fully Fitted Kitchen | Internet | Uncovered Parking

#### **Interior**

Air Condition | Furnished | Fully Fitted Kitchen | Guest Wc | Internet | Marble Floor | Open Plan Kitchen