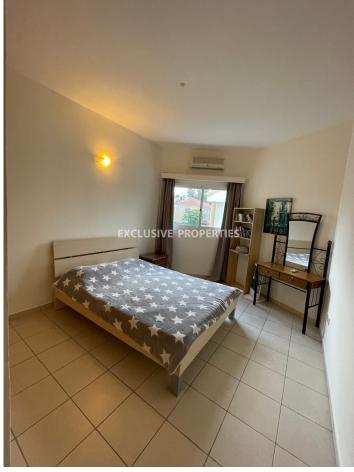

# Maisonette in Ayios Athanasios LIM00775

Agios Athanasios, Ayios Athanasios, Limassol, Cyprus

Maisonette comprises 3 large bedrooms, 1 family bathroom, and a guest toilet downstairs, cosy backyard, a spacious living room with a TV area, an open-plan kitchen, free Wi-Fi. Ideal for families with children. Kids park nearby to spend the afternoons. All amenities nearby. There is uncovered parking. Distance from both international airports (Larnaca and Paphos) about 65 km, 40 mins drive. Limassol Marina is less than 4 km away. In 5 minutes walk, there is an excellent beach with playgrounds, Dasoudi eucalyptus grove, walking paths for jogging along the sea.

## **Maisonette Details**

Bedrooms: 3 | Bathrooms: 2 | Distance to Sea: < 0.5km

Air Condition | Fully Fitted Kitchen | Internet | Uncovered Parking

#### General

Bedrooms: 3 | Bathrooms: 2 | Floors: 2 |

Distance to Sea: < 0.5km

#### **Interior**

Air Condition | Furnished | Fully Fitted Kitchen | Guest Wc | Internet | Marble Floor | Open Plan Kitchen