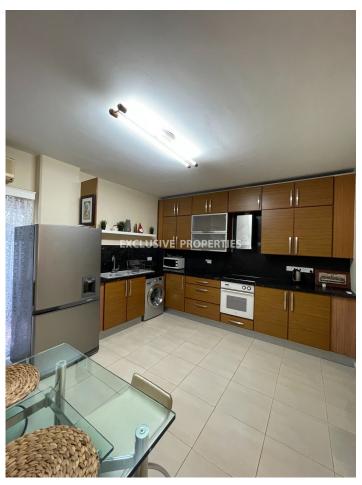

# Maisonette in Ayios Athanasios LIM00775

Agios Athanasios, Ayios Athanasios, Limassol, Cyprus

Maisonette comprises 3 large bedrooms, 1 family bathroom, and a guest toilet downstairs, cosy backyard, a spacious living room with a TV area, an open-plan kitchen, free Wi-Fi. Ideal for families with children. Kids park nearby to spend the afternoons. All amenities nearby. There is uncovered parking. Distance from both international airports (Larnaca and Paphos) about 65 km, 40 mins drive. Limassol Marina is less than 4 km away. In 5 minutes walk, there is an excellent beach with playgrounds, Dasoudi eucalyptus grove, walking paths for jogging along the sea.

#### **Interior**

Air Condition | Furnished | Fully Fitted Kitchen | Guest Wc | Internet | Marble Floor | Open Plan Kitchen