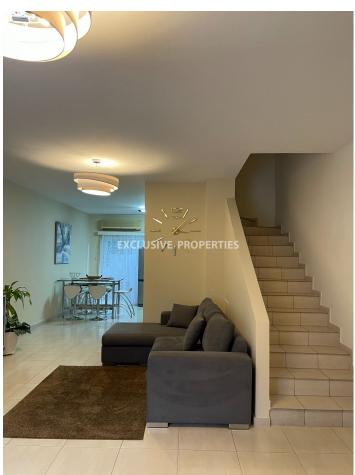

# Maisonette in Ayios Athanasios LIM00775

Agios Athanasios, Ayios Athanasios, Limassol, Cyprus

Maisonette comprises 3 large bedrooms, 1 family bathroom, and a guest toilet downstairs, cosy backyard, a spacious living room with a TV area, an open-plan kitchen, free Wi-Fi. Ideal for families with children. Kids park nearby to spend the afternoons. All amenities nearby. There is uncovered parking. Distance from both international airports (Larnaca and Paphos) about 65 km, 40 mins drive. Limassol Marina is less than 4 km away. In 5 minutes walk, there is an excellent beach with playgrounds, Dasoudi eucalyptus grove, walking paths for jogging along the sea.

## **Maisonette Details**

Bedrooms: 3 | Bathrooms: 2 | Distance to Sea: < 0.5km

Air Condition | Fully Fitted Kitchen | Internet | Uncovered Parking

#### General

Bedrooms: 3 | Bathrooms: 2 | Floors: 2 |

Distance to Sea: < 0.5km