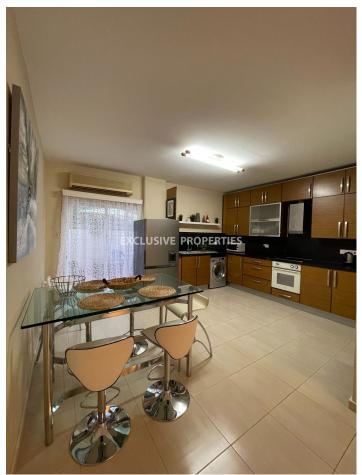

# Maisonette in Ayios Athanasios LIM00775

Agios Athanasios, Ayios Athanasios, Limassol, Cyprus

Maisonette comprises 3 large bedrooms, 1 family bathroom, and a guest toilet downstairs, cosy backyard, a spacious living room with a TV area, an open-plan kitchen, free Wi-Fi. Ideal for families with children. Kids park nearby to spend the afternoons. All amenities nearby. There is uncovered parking. Distance from both international airports (Larnaca and Paphos) about 65 km, 40 mins drive. Limassol Marina is less than 4 km away. In 5 minutes walk, there is an excellent beach with playgrounds, Dasoudi eucalyptus grove, walking paths for jogging along the sea.

#### **Interior**

Air Condition | Furnished | Fully Fitted Kitchen | Guest Wc | Internet | Marble Floor | Open Plan Kitchen