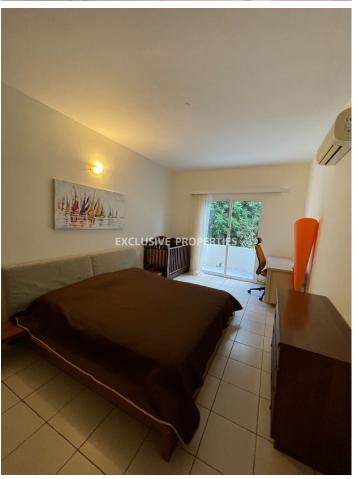

# Maisonette in Ayios Athanasios LIM00775

Agios Athanasios, Ayios Athanasios, Limassol, Cyprus

Maisonette comprises 3 large bedrooms, 1 family bathroom, and a guest toilet downstairs, cosy backyard, a spacious living room with a TV area, an open-plan kitchen, free Wi-Fi. Ideal for families with children. Kids park nearby to spend the afternoons. All amenities nearby. There is uncovered parking. Distance from both international airports (Larnaca and Paphos) about 65 km, 40 mins drive. Limassol Marina is less than 4 km away. In 5 minutes walk, there is an excellent beach with playgrounds, Dasoudi eucalyptus grove, walking paths for jogging along the sea.

## **Maisonette Details**

Bedrooms: 3 | Bathrooms: 2 | Distance to Sea: < 0.5km

Air Condition | Fully Fitted Kitchen | Internet | Uncovered Parking

#### General

Bedrooms: 3 | Bathrooms: 2 | Floors: 2 |

Distance to Sea: < 0.5km

#### **Interior**

Air Condition | Furnished | Fully Fitted Kitchen | Guest Wc | Internet | Marble Floor | Open Plan Kitchen